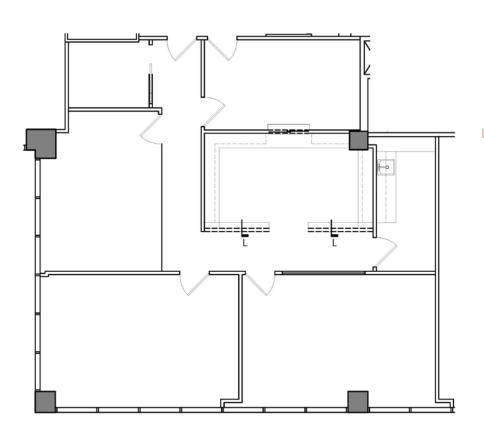

- Yelper

| SUITE | RSF   | DETAILS                                                                                      |
|-------|-------|----------------------------------------------------------------------------------------------|
| 400   | 3,522 | 6 Exterior Offices, Conference Room, Kitchen, Large Bullpen, Waiting Room, Copy/Print Room   |
| 410   | 3,502 | Corner Suite with Extensive Windowline; Shell Space; Build Out Options Available             |
| 425   | 1,172 | 2 Exterior Offices, 1 Interior Office, Kitchen, Small Bullpen                                |
| 500   | 1,919 | Spec Suite! 5 Exterior Offices, Glass Conference Room, Bullpen                               |
| 535   | 2,136 | 4 Exterior Offices, 1 Interior Office, Conference Room, Kitchenette, Small Bullpen           |
| 540   | 2,188 | 4 Exterior Offices, Conference Room, Kitchen, Small Bullpen, Reception/Waiting Room, Storage |
| 560   | 1,599 | 3 Exterior Offices, 2 Interior Offices, Kitchen, Reception/Waiting Room, Storage             |
| 630   | 1,187 | 2 Exterior Offices, 2 Interior Offices, Small Bullpen                                        |
| 650   | 1,852 | 4 Exterior Offices, 1 Interior Office, Kitchen, Restroom, Reception, Waiting Room            |
| 945   | 1,616 | 3 Exterior Offices, Kitchenette, Reception/Waiting Room                                      |
| 1040  | 1,994 | Medical; 8 Plumbed Rooms, 1 Office, Kitchen, Restroom, Reception, Waiting Room, Storage      |
| 1145  | 1,888 | 4 Exterior Offices, 1 Interior Office, Kitchen, Bullpen                                      |
| 1160  | 1,578 | 4 Exterior Offices, 1 Conference Room, Kitchen, Reception/Waiting Room, Bullpen              |
| 1210  | 4,162 | 10 Exterior Offices, Conference Room, Kitchen, 2 Bullpens, Reception, Storage                |
| 1230  | 1,241 | Medical/Dental; 5 Plumbed Rooms, 2 Offices, Waiting Room, Bullpen, Storage                   |
|       |       |                                                                                              |

2,188 RSF

**560** 

1,599 RSF

6th & 9th Floors

630 1,187 RSF

945

1,616 RSF

650