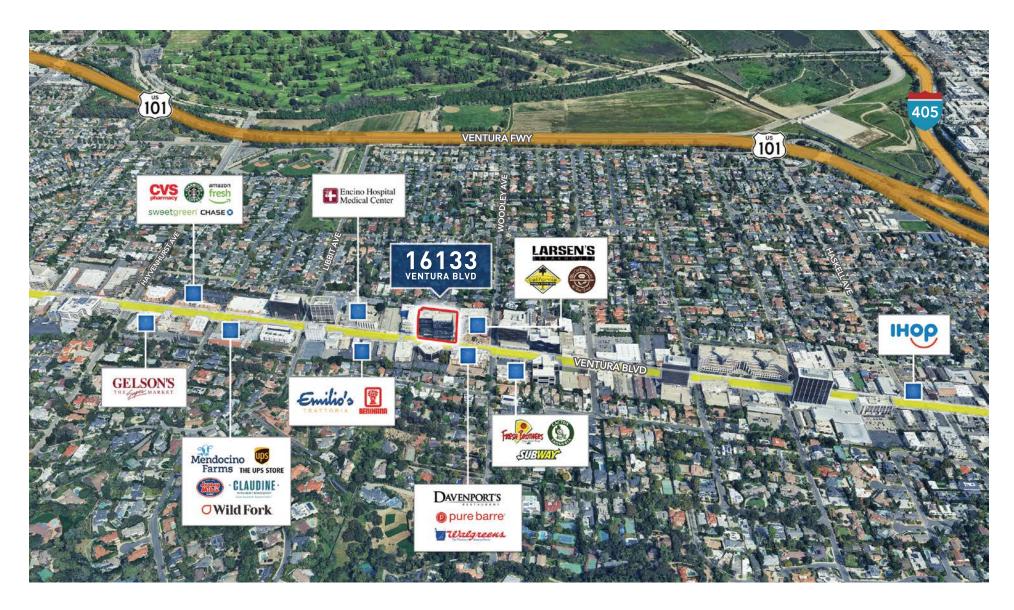

**1210 4**,162 RSF

**1230** 

1,241 RSF | MEDICAL

**16133 VENTURA** is conveniently located less than a mile from the 101 & 405 interchange and is walking distance to a diverse array of eateries, shops, and other amenities, including the Sherman Oaks Galleria.