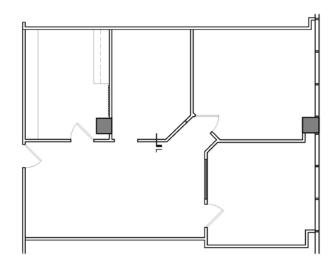

- Yelper

| SUITE | RSF   | DETAILS                                                                                      |
|-------|-------|----------------------------------------------------------------------------------------------|
| 400   | 3,522 | 6 Exterior Offices, Conference Room, Kitchen, Large Bullpen, Waiting Room, Copy/Print Room   |
| 410   | 3,502 | Corner Suite with Extensive Windowline; Shell Space; Build Out Options Available             |
| 425   | 1,172 | 2 Exterior Offices, 1 Interior Office, Kitchen, Small Bullpen                                |
| 500   | 1,919 | Spec Suite! 5 Exterior Offices, Glass Conference Room, Bullpen                               |
| 535   | 2,136 | 4 Exterior Offices, 1 Interior Office, Conference Room, Kitchenette, Small Bullpen           |
| 540   | 2,188 | 4 Exterior Offices, Conference Room, Kitchen, Small Bullpen, Reception/Waiting Room, Storage |
| 560   | 1,599 | 3 Exterior Offices, 2 Interior Offices, Kitchen, Reception/Waiting Room, Storage             |
| 630   | 1,187 | 2 Exterior Offices, 2 Interior Offices, Small Bullpen                                        |
| 650   | 1,852 | 4 Exterior Offices, 1 Interior Office, Kitchen, Restroom, Reception, Waiting Room            |
| 945   | 1,616 | 3 Exterior Offices, Kitchenette, Reception/Waiting Room                                      |
| 1040  | 1,994 | Medical; 8 Plumbed Rooms, 1 Office, Kitchen, Restroom, Reception, Waiting Room, Storage      |
| 1145  | 1,888 | 4 Exterior Offices, 1 Interior Office, Kitchen, Bullpen                                      |
| 1160  | 1,578 | 4 Exterior Offices, 1 Conference Room, Kitchen, Reception/Waiting Room, Bullpen              |
| 1210  | 4,162 | 10 Exterior Offices, Conference Room, Kitchen, 2 Bullpens, Reception, Storage                |
| 1230  | 1,241 | Medical/Dental; 5 Plumbed Rooms, 2 Offices, Waiting Room, Bullpen, Storage                   |
|       |       |                                                                                              |

1,852 RSF

10th & 11th Floors

**1145** 1,888 RSF

1040

1,994 RSF | MEDICAL

1160

1,578 RSF

12th Floor