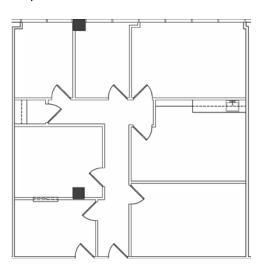

- Yelper

| SUITE | RSF   | DETAILS                                                                                      |
|-------|-------|----------------------------------------------------------------------------------------------|
| 400   | 3,522 | 6 Exterior Offices, Conference Room, Kitchen, Large Bullpen, Waiting Room, Copy/Print Room   |
| 410   | 3,502 | Corner Suite with Extensive Windowline; Shell Space; Build Out Options Available             |
| 425   | 1,172 | 2 Exterior Offices, 1 Interior Office, Kitchen, Small Bullpen                                |
| 500   | 1,919 | Spec Suite! 5 Exterior Offices, Glass Conference Room, Bullpen                               |
| 535   | 2,136 | 4 Exterior Offices, 1 Interior Office, Conference Room, Kitchenette, Small Bullpen           |
| 540   | 2,188 | 4 Exterior Offices, Conference Room, Kitchen, Small Bullpen, Reception/Waiting Room, Storage |
| 560   | 1,599 | 3 Exterior Offices, 2 Interior Offices, Kitchen, Reception/Waiting Room, Storage             |
| 630   | 1,187 | 2 Exterior Offices, 2 Interior Offices, Small Bullpen                                        |
| 650   | 1,852 | 4 Exterior Offices, 1 Interior Office, Kitchen, Restroom, Reception, Waiting Room            |
| 945   | 1,616 | 3 Exterior Offices, Kitchenette, Reception/Waiting Room                                      |
| 1040  | 1,994 | Medical; 8 Plumbed Rooms, 1 Office, Kitchen, Restroom, Reception, Waiting Room, Storage      |
| 1145  | 1,888 | 4 Exterior Offices, 1 Interior Office, Kitchen, Bullpen                                      |
| 1160  | 1,578 | 4 Exterior Offices, 1 Conference Room, Kitchen, Reception/Waiting Room, Bullpen              |
| 1210  | 4,162 | 10 Exterior Offices, Conference Room, Kitchen, 2 Bullpens, Reception, Storage                |
| 1230  | 1,241 | Medical/Dental; 5 Plumbed Rooms, 2 Offices, Waiting Room, Bullpen, Storage                   |
|       |       |                                                                                              |

#### **SYDNEY FRASER**

Associate 818.288.4085 sfraser@lee-re.com DRE 02149511 www.16133VENTURA.com

4th Floor

**425**1,172 RSF
3,502 RSF
3,522 RSF
3,522 RSF

5th Floor

2,136 RSF

500 **1**,919 RSF

**540** 