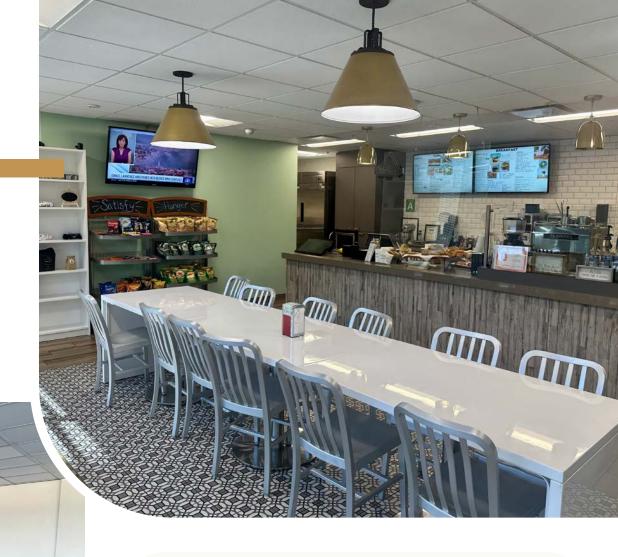

## NEXT LEVEL AMENITIES

Tenant Lounge
Training / Conference Room
On-Site Cafe

...because we appreciate our tenants.

### **The Eatery**

"I can't stop recommending The Eatery to all my friends and family!

I feel great supporting a local small business and it's even better when the food is all delicious and priced so well!"

- Yelper

| SUITE | RSF   | DETAILS                                                                                      |
|-------|-------|----------------------------------------------------------------------------------------------|
| 400   | 3,522 | 6 Exterior Offices, Conference Room, Kitchen, Large Bullpen, Waiting Room, Copy/Print Room   |
| 410   | 3,502 | Corner Suite with Extensive Windowline; Shell Space; Build Out Options Available             |
| 425   | 1,172 | 2 Exterior Offices, 1 Interior Office, Kitchen, Small Bullpen                                |
| 500   | 1,919 | Spec Suite! 5 Exterior Offices, Glass Conference Room, Bullpen                               |
| 535   | 2,136 | 4 Exterior Offices, 1 Interior Office, Conference Room, Kitchenette, Small Bullpen           |
| 540   | 2,188 | 4 Exterior Offices, Conference Room, Kitchen, Small Bullpen, Reception/Waiting Room, Storage |
| 560   | 1,599 | 3 Exterior Offices, 2 Interior Offices, Kitchen, Reception/Waiting Room, Storage             |
| 630   | 1,187 | 2 Exterior Offices, 2 Interior Offices, Small Bullpen                                        |
| 650   | 1,852 | 4 Exterior Offices, 1 Interior Office, Kitchen, Restroom, Reception, Waiting Room            |
| 945   | 1,616 | 3 Exterior Offices, Kitchenette, Reception/Waiting Room                                      |
| 1040  | 1,994 | Medical; 8 Plumbed Rooms, 1 Office, Kitchen, Restroom, Reception, Waiting Room, Storage      |
| 1145  | 1,888 | 4 Exterior Offices, 1 Interior Office, Kitchen, Bullpen                                      |
| 1160  | 1,578 | 4 Exterior Offices, 1 Conference Room, Kitchen, Reception/Waiting Room, Bullpen              |
| 1210  | 4,162 | 10 Exterior Offices, Conference Room, Kitchen, 2 Bullpens, Reception, Storage                |
| 1230  | 1,241 | Medical/Dental; 5 Plumbed Rooms, 2 Offices, Waiting Room, Bullpen, Storage                   |
|       |       |                                                                                              |