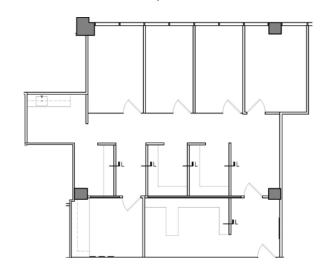

1,852 RSF

10th & 11th Floors

**1145** 1,888 RSF

1040

1,994 RSF | MEDICAL

1160

1,578 RSF

12th Floor

**1210 4**,162 RSF

**1230** 

1,241 RSF | MEDICAL

**16133 VENTURA** is conveniently located less than a mile from the 101 & 405 interchange and is walking distance to a diverse array of eateries, shops, and other amenities, including the Sherman Oaks Galleria.