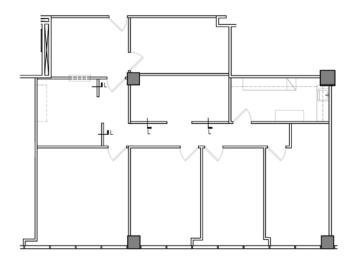

- Yelper

| SUITE | RSF   | DETAILS                                                                                      |
|-------|-------|----------------------------------------------------------------------------------------------|
| 400   | 3,522 | 6 Exterior Offices, Conference Room, Kitchen, Large Bullpen, Waiting Room, Copy/Print Room   |
| 410   | 3,502 | Corner Suite with Extensive Windowline; Shell Space; Build Out Options Available             |
| 425   | 1,172 | 2 Exterior Offices, 1 Interior Office, Kitchen, Small Bullpen                                |
| 500   | 1,919 | Spec Suite! 5 Exterior Offices, Glass Conference Room, Bullpen                               |
| 535   | 2,136 | 4 Exterior Offices, 1 Interior Office, Conference Room, Kitchenette, Small Bullpen           |
| 540   | 2,188 | 4 Exterior Offices, Conference Room, Kitchen, Small Bullpen, Reception/Waiting Room, Storage |
| 560   | 1,599 | 3 Exterior Offices, 2 Interior Offices, Kitchen, Reception/Waiting Room, Storage             |
| 630   | 1,187 | 2 Exterior Offices, 2 Interior Offices, Small Bullpen                                        |
| 650   | 1,852 | 4 Exterior Offices, 1 Interior Office, Kitchen, Restroom, Reception, Waiting Room            |
| 945   | 1,616 | 3 Exterior Offices, Kitchenette, Reception/Waiting Room                                      |
| 1040  | 1,994 | Medical; 8 Plumbed Rooms, 1 Office, Kitchen, Restroom, Reception, Waiting Room, Storage      |
| 1145  | 1,888 | 4 Exterior Offices, 1 Interior Office, Kitchen, Bullpen                                      |
| 1160  | 1,578 | 4 Exterior Offices, 1 Conference Room, Kitchen, Reception/Waiting Room, Bullpen              |
| 1210  | 4,162 | 10 Exterior Offices, Conference Room, Kitchen, 2 Bullpens, Reception, Storage                |
| 1230  | 1,241 | Medical/Dental; 5 Plumbed Rooms, 2 Offices, Waiting Room, Bullpen, Storage                   |
|       |       |                                                                                              |

**1210 4**,162 RSF

**1230** 

1,241 RSF | MEDICAL

**16133 VENTURA** is conveniently located less than a mile from the 101 & 405 interchange and is walking distance to a diverse array of eateries, shops, and other amenities, including the Sherman Oaks Galleria.