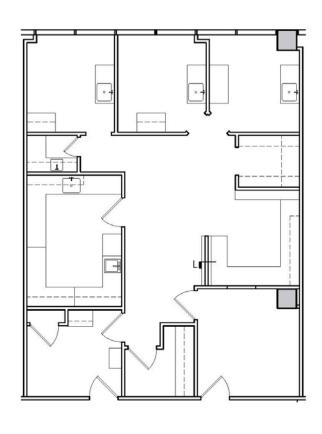

- Yelper

| SUITE | RSF   | DETAILS                                                                                      |
|-------|-------|----------------------------------------------------------------------------------------------|
| 400   | 3,522 | 6 Exterior Offices, Conference Room, Kitchen, Large Bullpen, Waiting Room, Copy/Print Room   |
| 410   | 3,502 | Corner Suite with Extensive Windowline; Shell Space; Build Out Options Available             |
| 425   | 1,172 | 2 Exterior Offices, 1 Interior Office, Kitchen, Small Bullpen                                |
| 500   | 1,919 | Spec Suite! 5 Exterior Offices, Glass Conference Room, Bullpen                               |
| 535   | 2,136 | 4 Exterior Offices, 1 Interior Office, Conference Room, Kitchenette, Small Bullpen           |
| 540   | 2,188 | 4 Exterior Offices, Conference Room, Kitchen, Small Bullpen, Reception/Waiting Room, Storage |
| 560   | 1,599 | 3 Exterior Offices, 2 Interior Offices, Kitchen, Reception/Waiting Room, Storage             |
| 630   | 1,187 | 2 Exterior Offices, 2 Interior Offices, Small Bullpen                                        |
| 650   | 1,852 | 4 Exterior Offices, 1 Interior Office, Kitchen, Restroom, Reception, Waiting Room            |
| 945   | 1,616 | 3 Exterior Offices, Kitchenette, Reception/Waiting Room                                      |
| 1040  | 1,994 | Medical; 8 Plumbed Rooms, 1 Office, Kitchen, Restroom, Reception, Waiting Room, Storage      |
| 1145  | 1,888 | 4 Exterior Offices, 1 Interior Office, Kitchen, Bullpen                                      |
| 1160  | 1,578 | 4 Exterior Offices, 1 Conference Room, Kitchen, Reception/Waiting Room, Bullpen              |
| 1210  | 4,162 | 10 Exterior Offices, Conference Room, Kitchen, 2 Bullpens, Reception, Storage                |
| 1230  | 1,241 | Medical/Dental; 5 Plumbed Rooms, 2 Offices, Waiting Room, Bullpen, Storage                   |
|       |       |                                                                                              |

#### **SYDNEY FRASER**

Associate 818.288.4085 sfraser@lee-re.com DRE 02149511 www.16133VENTURA.com

4th Floor

**425**1,172 RSF
3,502 RSF
3,522 RSF
3,522 RSF

5th Floor

2,136 RSF

500 **1**,919 RSF

**540** 

2,188 RSF

**560** 

1,599 RSF

6th & 9th Floors

630 1,187 RSF

945

1,616 RSF

650

1,852 RSF

10th & 11th Floors

**1145** 1,888 RSF

1040

1,994 RSF | MEDICAL

1160

1,578 RSF

12th Floor

**1210 4**,162 RSF

**1230** 

1,241 RSF | MEDICAL

**16133 VENTURA** is conveniently located less than a mile from the 101 & 405 interchange and is walking distance to a diverse array of eateries, shops, and other amenities, including the Sherman Oaks Galleria.