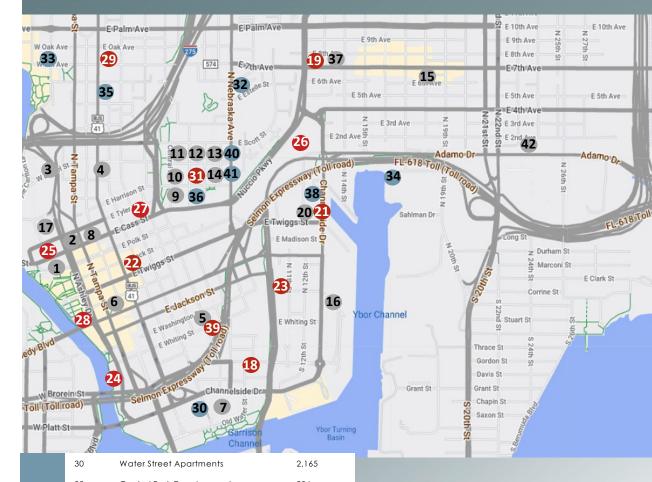

# **AERIAL** OVERVIEW

**TOTAL UNITS 8,994** 

#### **MULTI-FAMILY UNITS BY THE NUMBERS**

32 Central Park Development 236 1,500+ 33 The Heights **PMENTS** 2,586 YBOR Harbor Development FUTURE 35 490 LOCI Heights ELOF 36 Cass Square 365 38 VeLa Channelside 532  $\Box$ 40 Lot 5 Mixed-Use Development 172 41 Lot 12 Mixed-Use Development 148

**TOTAL UNITS 8,194** 

28,212+

TOTAL MULTI-FAMILY UNITS