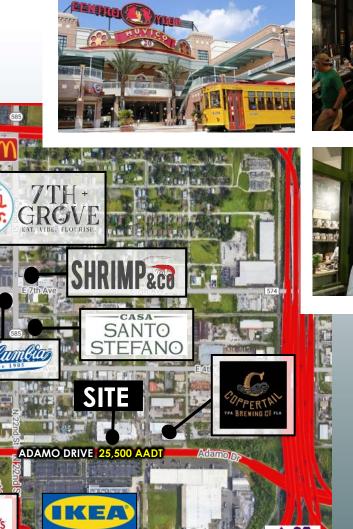

# LECTION RETAIL

2409 E 2ND AVENUE | TAMPA, FL 33605

PREMIER RETAIL OPPORTUNITY
ON ADAMO DRIVE IN
HISTORIC YBOR CITY



# **DESTINATION**, YBOR!



# **SITE PLAN**













# SITE SPECIFICATIONS

- 1,525 SF AVAILABLE
- FIRST-GENERATION RETAIL IN BRAND-NEW MIXED-USE DEVELOPMENT- LECTOR 85
- 254 MULTI-FAMILY UNITS ON SITE
- STRONG VISIBILITY FROM ADAMO DRIVE- 26,500 AADT
- ABOVE AVERAGE SURROUNDING DAYTIME AND RESIDENTIAL POPULATION
- SURFACE & GARAGE PARKING AVAILABLE FOR RETAIL
- NEIGHBORS RETAIL DESTINATIONS INCLUDING IKEA AND COPPERTAIL BREWING CO.

### **PARKING**

# 57 TOTAL PARKING SPACES AVAILABLE (GARAGE & SURFACE SPACES)





### PLANNED/PROPOSED PROJECTS



# **AERIAL** OVERVIEW



**TOTAL UNITS 8,994** 

#### **MULTI-FAMILY UNITS BY THE NUMBERS**



32 Central Park Development 236 1,500+ 33 The Heights **PMENTS** 2,586 YBOR Harbor Development FUTURE 35 490 LOCI Heights ELOF 36 Cass Square 365 38 VeLa Channelside 532  $\Box$ 40 Lot 5 Mixed-Use Development 172 41 Lot 12 Mixed-Use Development 148

**TOTAL UNITS 8,194** 

28,212+

TOTAL MULTI-FAMILY UNITS









### RETAILER VISION

ATTRACT A DYNAMIC TENANT THAT ADDS VALUE TO THE MULTI-FAMILY COMPONENT & ALSO CATERS TO THE IMMEDIATE SURROUNDING COMMUNITY



#### **SEEKING USERS FOR...**

- LOCAL SHOPS
- RESTAURANTS

COFFEE

- **SWEETS & TREATS**
- BEAUTY/SERVICE BOUTIQUE FITNESS

# CONTACT ACRE



Lic. Real Estate Broker

#### SANDI BARGFREDE

Managing Partner sandi@acrefl.com (407) 491.8149

#### SERVING RETAIL MAR