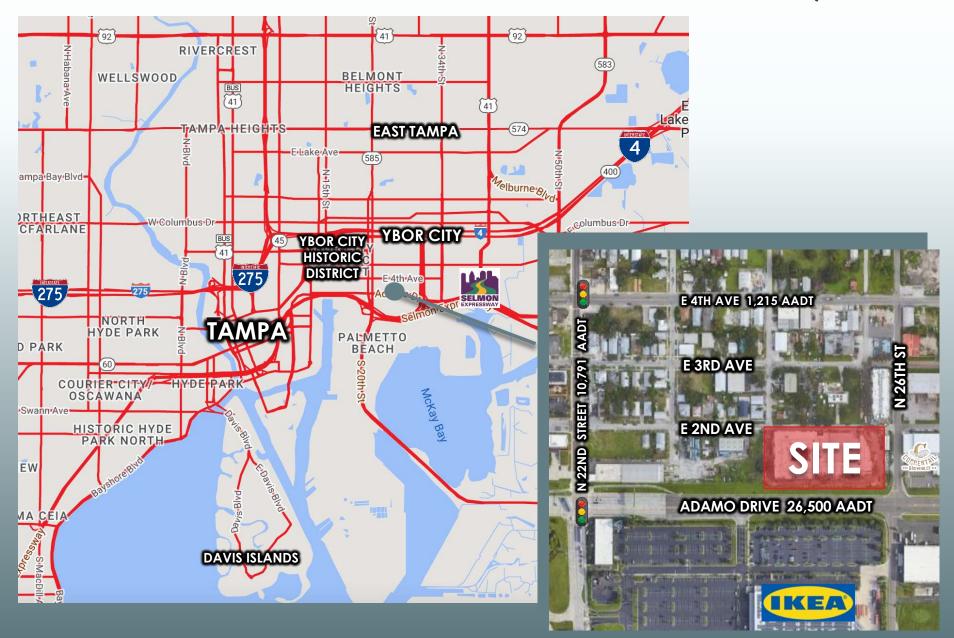

# SITE SPECIFICATIONS

- 1,525 SF AVAILABLE
- FIRST-GENERATION RETAIL IN BRAND-NEW MIXED-USE DEVELOPMENT- LECTOR 85
- 254 MULTI-FAMILY UNITS ON SITE
- STRONG VISIBILITY FROM ADAMO DRIVE- 26,500 AADT
- ABOVE AVERAGE SURROUNDING DAYTIME AND RESIDENTIAL POPULATION
- SURFACE & GARAGE PARKING AVAILABLE FOR RETAIL
- NEIGHBORS RETAIL DESTINATIONS INCLUDING IKEA AND COPPERTAIL BREWING CO.

# **AERIAL** OVERVIEW

**TOTAL UNITS 8,994** 