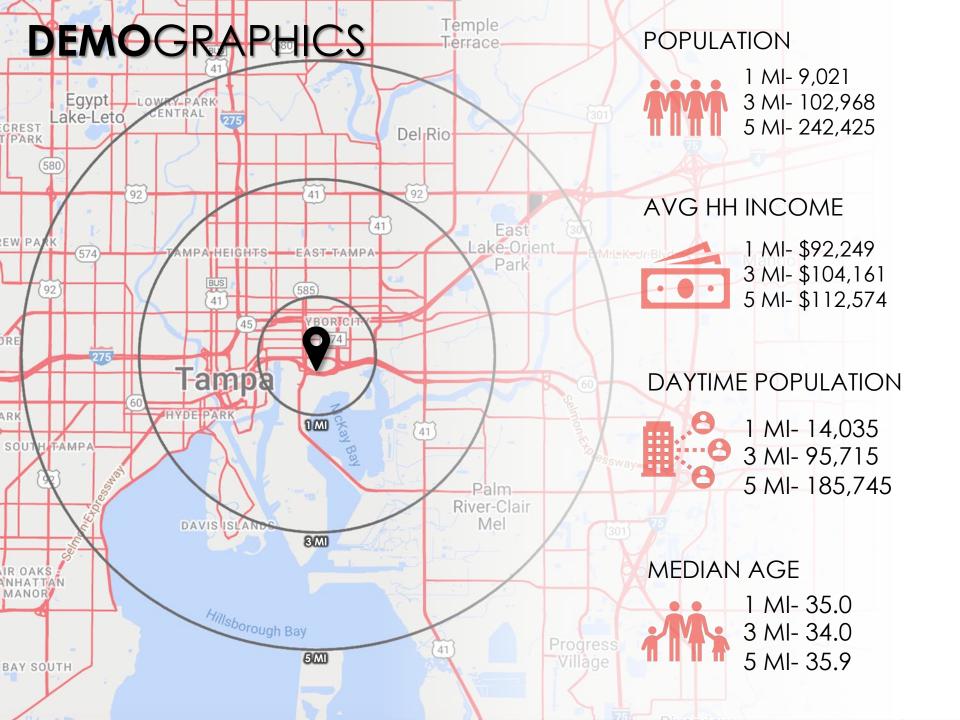

# LECTION RETAIL

2409 E 2ND AVENUE | TAMPA, FL 33605

PREMIER RETAIL OPPORTUNITY
ON ADAMO DRIVE IN
HISTORIC YBOR CITY



# **DESTINATION**, YBOR!



# **SITE PLAN**













# SITE SPECIFICATIONS

- 1,525 SF AVAILABLE
- FIRST-GENERATION RETAIL IN BRAND-NEW MIXED-USE DEVELOPMENT- LECTOR 85
- 254 MULTI-FAMILY UNITS ON SITE
- STRONG VISIBILITY FROM ADAMO DRIVE- 26,500 AADT
- ABOVE AVERAGE SURROUNDING DAYTIME AND RESIDENTIAL POPULATION
- SURFACE & GARAGE PARKING AVAILABLE FOR RETAIL
- NEIGHBORS RETAIL DESTINATIONS INCLUDING IKEA AND COPPERTAIL BREWING CO.

### **PARKING**

# 57 TOTAL PARKING SPACES AVAILABLE (GARAGE & SURFACE SPACES)





### PLANNED/PROPOSED PROJECTS



# **AERIAL** OVERVIEW



**TOTAL UNITS 8,994** 

#### **MULTI-FAMILY UNITS BY THE NUMBERS**



32 Central Park Development 236 1,500+ 33 The Heights **PMENTS** 2,586 YBOR Harbor Development FUTURE 35 490 LOCI Heights ELOF 36 Cass Square 365 38 VeLa Channelside 532  $\Box$ 40 Lot 5 Mixed-Use Development 172 41 Lot 12 Mixed-Use Development 148

**TOTAL UNITS 8,194** 

28,212+

TOTAL MULTI-FAMILY UNITS









### RETAILER VISION

ATTRACT A DYNAMIC TENANT THAT ADDS VALUE TO THE MULTI-FAMILY COMPONENT & ALSO CATERS TO THE IMMEDIATE SURROUNDING COMMUNITY



#### **SEEKING USERS FOR...**

- LOCAL SHOPS
- RESTAURANTS

COFFEE

- **SWEETS & TREATS**
- BEAUTY/SERVICE BOUTIQUE FITNESS

# CONTACT ACRE



Lic. Real Estate Broker

#### SANDI BARGFREDE

Managing Partne