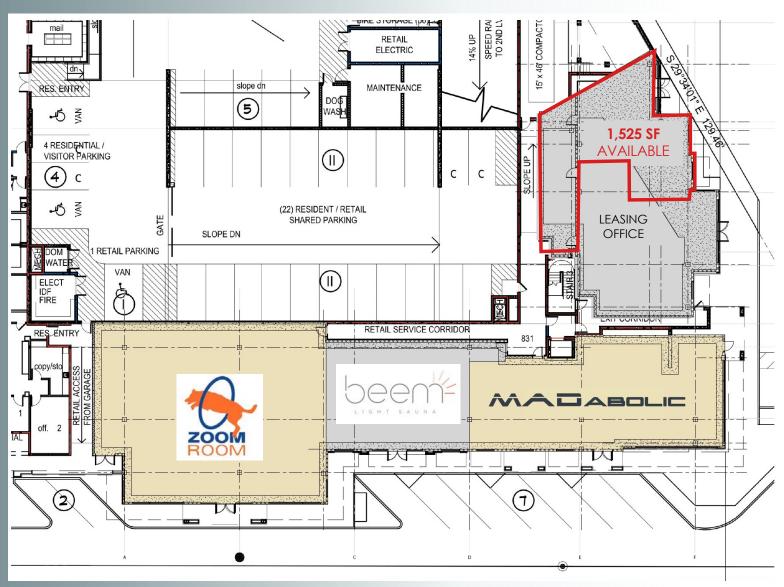

# **SITE PLAN**

# SITE SPECIFICATIONS

- 1,525 SF AVAILABLE
- FIRST-GENERATION RETAIL IN BRAND-NEW MIXED-USE DEVELOPMENT- LECTOR 85
- 254 MULTI-FAMILY UNITS ON SITE
- STRONG VISIBILITY FROM ADAMO DRIVE- 26,500 AADT
- ABOVE AVERAGE SURROUNDING DAYTIME AND RESIDENTIAL POPULATION
- SURFACE & GARAGE PARKING AVAILABLE FOR RETAIL
- NEIGHBORS RETAIL DESTINATIONS INCLUDING IKEA AND COPPERTAIL BREWING CO.