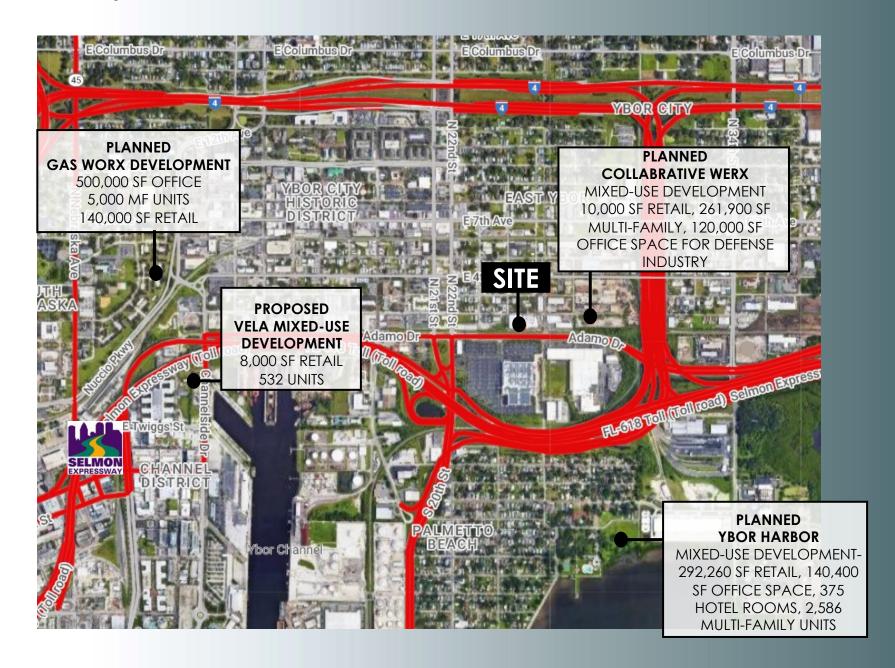

# LECTION RETAIL

2409 E 2ND AVENUE | TAMPA, FL 33605

PREMIER RETAIL OPPORTUNITY
ON ADAMO DRIVE IN
HISTORIC YBOR CITY



# **DESTINATION**, YBOR!



# **SITE PLAN**













# SITE SPECIFICATIONS

- 1,525 SF AVAILABLE
- FIRST-GENERATION RETAIL IN BRAND-NEW MIXED-USE DEVELOPMENT- LECTOR 85
- 254 MULTI-FAMILY UNITS ON SITE
- STRONG VISIBILITY FROM ADAMO DRIVE- 26,500 AADT
- ABOVE AVERAGE SURROUNDING DAYTIME AND RESIDENTIAL POPULATION
- SURFACE & GARAGE PARKING AVAILABLE FOR RETAIL
- NEIGHBORS RETAIL DESTINATIONS INCLUDING IKEA AND COPPERTAIL BREWING CO.

### **PARKING**

# 57 TOTAL PARKING SPACES AVAILABLE (GARAGE & SURFACE SPACES)





### PLANNED/PROPOSED PROJECTS



# **AERIAL** OVERVIEW



**TOTAL UNITS 8,994** 

#### **MULTI-FAMILY UNITS BY THE NUMBERS**



32 Central Park Development 236 1,500+ 33 The Heights **PMENTS** 2,586 YBOR Harbor Development FUTURE 35 490 LOCI Heights ELOF 36 Cass Square 365 38 VeLa Channelside 532  $\Box$ 40 Lot 5 Mixed-Use Development 172 41 Lot 12 Mixed-Use Development 148

**TOTAL UNITS 8,194** 

28,212+

TOTAL MULTI-FAMILY UNITS









### RETAILER VISION

ATTRACT A DYNAMIC TENANT THAT ADDS VALUE TO THE MULTI-FAMILY COMPONENT & ALSO CATERS TO THE IMMEDIATE SURROUNDING COMMUNITY



#### **SEEKING USERS FOR...**

- LOCAL SHOPS
- RESTAURANTS

COFFEE

- **SWEETS & TREATS**
- BEAUTY/SERVICE BOUTIQUE FITNESS

# CONTACT ACRE



Lic. Real Estate Broker

#### SANDI BARGFREDE

Managing Partner sandi@acrefl.com (407) 491.8149