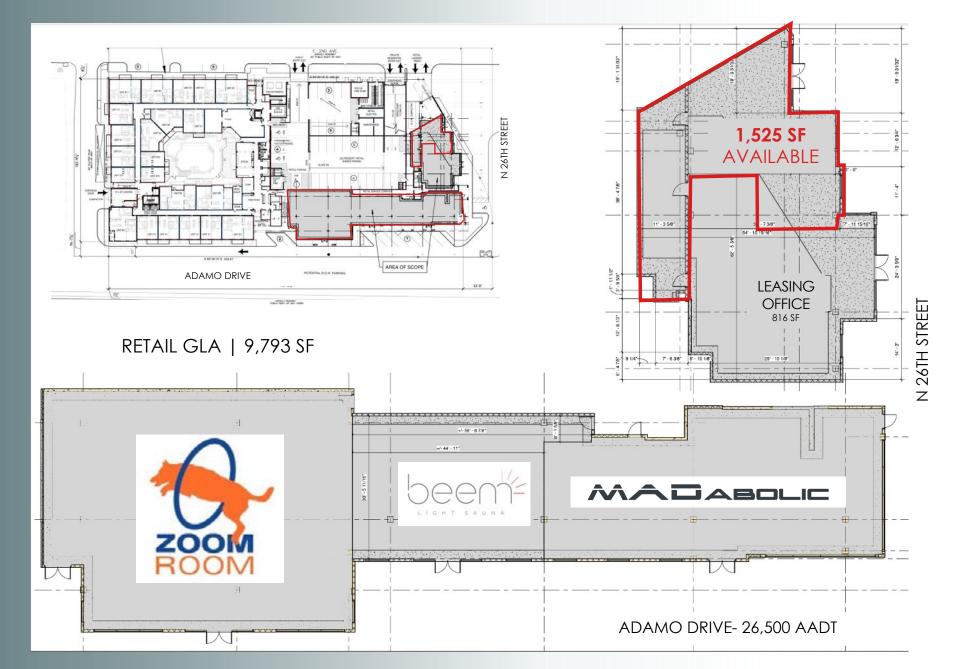

# **SITE PLAN**

# SITE SPECIFICATIONS

- 1,525 SF AVAILABLE
- FIRST-GENERATION RETAIL IN BRAND-NEW MIXED-USE DEVELOPMENT- LECTOR 85
- 254 MULTI-FAMILY UNITS ON SITE
- STRONG VISIBILITY FROM ADAMO DRIVE- 26,500 AADT
- ABOVE AVERAGE SURROUNDING DAYTIME AND RESIDENTIAL POPULATION
- SURFACE & GARAGE PARKING AVAILABLE FOR RETAIL
- NEIGHBORS RETAIL DESTINATIONS INCLUDING IKEA AND COPPERTAIL BREWING CO.