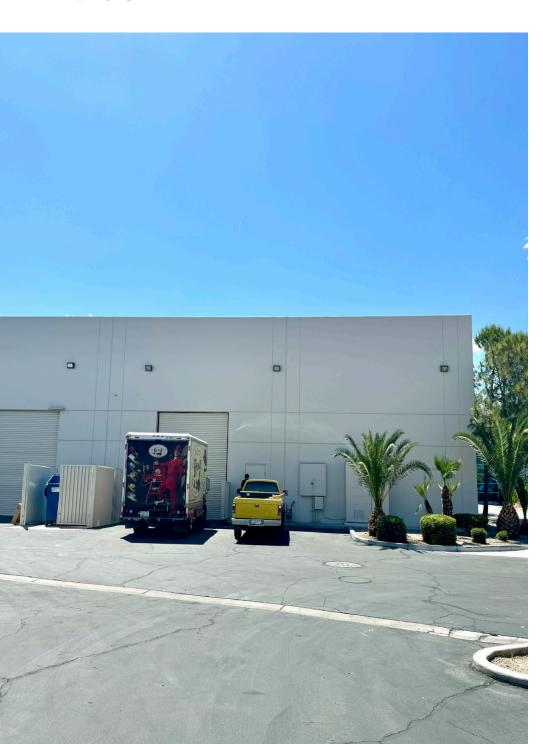

### **EXECUTIVE SUMMARY**

North American Commercial presents the opportunity to purchase a one of a kind industrial property located in the Central Airport Industrial Region.

The asset is total of .12 acres with a gross building square footage of 5,074+/- SF and features One (1) 12x14' grade level roll up door, an HVAC warehouse, multiple offices, fire sprinklered, a high warehouse to office ratio, ample parking, concrete with paint in great condition, and a Twenty' (20) Foot clear height ideal for most end users.

#### PROPERTY SPECIFICATIONS

| Property Address: | 5960 Topaz Street Las Vegas, NV 89120              |
|-------------------|----------------------------------------------------|
| Parcel Number:    | 162-36-213-005                                     |
| Acres:            | .12                                                |
| Zoning:           | IP                                                 |
| Clear Height:     | 20'+/- Ft Clear Height                             |
| SF:               | 1,500± Mezzanine , Building SF 5,074±              |
| Year built:       | 2006                                               |
| Parking:          | Festival                                           |
| HVAC:             | Warehouse HVAC, Office HVAC                        |
| Fire Sprinklered: | Yes                                                |
| Price:            | \$1,650,000                                        |
| Power :           | 3- Phase, 220/480v, 800 +/- AMPS (Buyer to Verify) |
| HOA:              | \$1,200 Per Quarter                                |