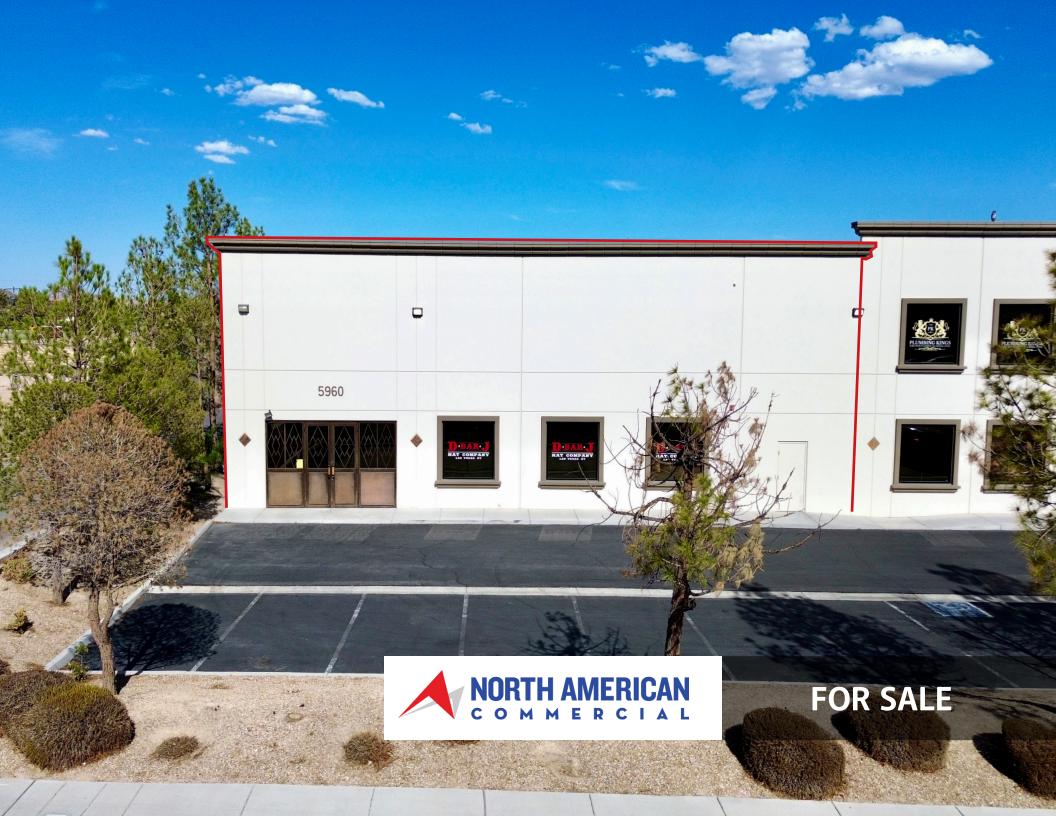

### **EXECUTIVE SUMMARY**

North American Commercial presents the opportunity to purchase a one of a kind industrial property located in the Central Airport Industrial Region.

The asset is total of .12 acres with a gross building square footage of 5,074+/- SF and features One (1) 12x14' grade level roll up door, an HVAC warehouse, multiple offices, fire sprinklered, a high warehouse to office ratio, ample parking, concrete with paint in great condition, and a Twenty' (20) Foot clear height ideal for most end users.

#### PROPERTY SPECIFICATIONS

| Property Address: | 5960 Topaz Street Las Vegas, NV 89120              |
|-------------------|----------------------------------------------------|
| Parcel Number:    | 162-36-213-005                                     |
| Acres:            | .12                                                |
| Zoning:           | IP                                                 |
| Clear Height:     | 20'+/- Ft Clear Height                             |
| SF:               | 1,500± Mezzanine , Building SF 5,074±              |
| Year built:       | 2006                                               |
| Parking:          | Festival                                           |
| HVAC:             | Warehouse HVAC, Office HVAC                        |
| Fire Sprinklered: | Yes                                                |
| Price:            | \$1,650,000                                        |
| Power :           | 3- Phase, 220/480v, 800 +/- AMPS (Buyer to Verify) |
| HOA:              | \$1,200 Per Quarter                                |