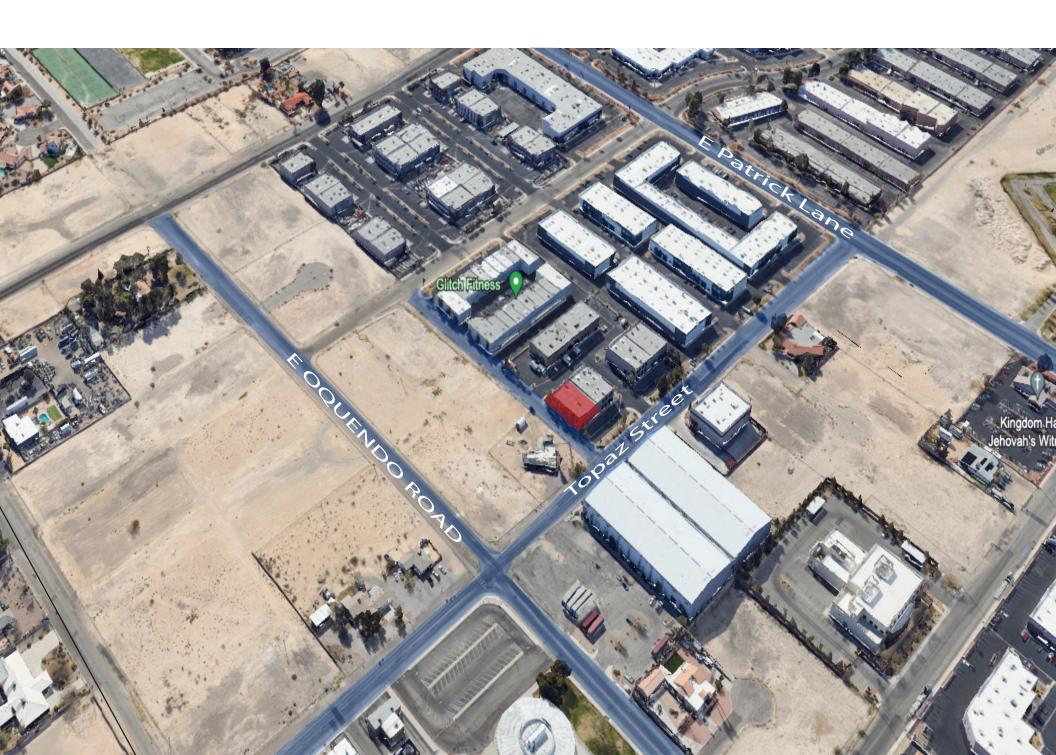

-----------|----------------------------------------------------------|------------------------------------|--------------------------------------|---------------------------------------|
| Households          | 2028 Projection<br>2023 Households<br>Growth 2023 - 2028 | 25,465<br>24,617<br>0.7%           | 108,456<br>105,522<br>0.6%           | 322,113<br>312,654<br>0.6%            |
| Household<br>income | \$<br>2023 Average<br>Household<br>Income                | \$62,566                           | \$64,790                             | \$67,708                              |
| Businesses          | # of Businesses<br># of Employees                        | 1,069<br>14,693                    | 6,648<br>71,420                      | 37,584<br>458,750                     |



# AREA MAP



### ABOUT NORTH AMERICAN COMMERCIAL



North American Commercial is the leader in Southern Nevada for providing unsurpassable sales, leasing and management services. Our company was built from the ground up to specialize in adding value and increasing net operating income (NOI) for our clients. At the core of our company culture is a commitment to excellence and aggressive standards that help our clients achieve their short and long-term investment goals.

North American Commercial currently provides sales, leasing, tenant representation, asset management, property management and facilities management services to our clients. Each one of our agents and employees has gone through rigorous training that allows them to have a performance-based track record that embodies first class service.