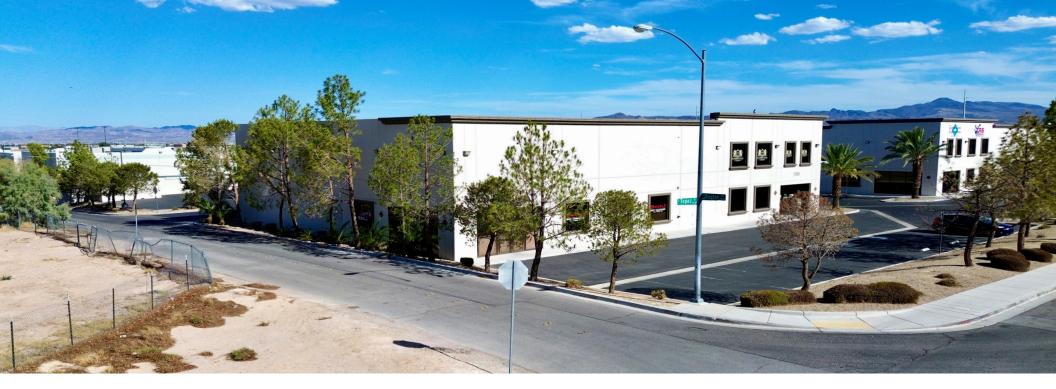

### **EXECUTIVE SUMMARY**

North American Commercial presents the opportunity to purchase a one of a kind industrial property located in the Central Airport Industrial Region.

The asset is total of .12 acres with a gross building square footage of 5,074+/- SF and features One (1) 12x14' grade level roll up door, an HVAC warehouse, multiple offices, fire sprinklered, a high warehouse to office ratio, ample parking, concrete with paint in great condition, and a Twenty' (20) Foot clear height ideal for most end users.

#### PROPERTY SPECIFICATIONS

| Property Address: | 5960 Topaz Street Las Vegas, NV 89120              |
|-------------------|----------------------------------------------------|
| Parcel Number:    | 162-36-213-005                                     |
| Acres:            | .12                                                |
| Zoning:           | IP                                                 |
| Clear Height:     | 20'+/- Ft Clear Height                             |
| SF:               | 1,500± Mezzanine , Building SF 5,074±              |
| Year built:       | 2006                                               |
| Parking:          | Festival                                           |
| HVAC:             | Warehouse HVAC, Office HVAC                        |
| Fire Sprinklered: | Yes                                                |
| Price:            | \$1,650,000                                        |
| Power :           | 3- Phase, 220/480v, 800 +/- AMPS (Buyer to Verify) |
| HOA:              | \$1,200 Per Quarter                                |