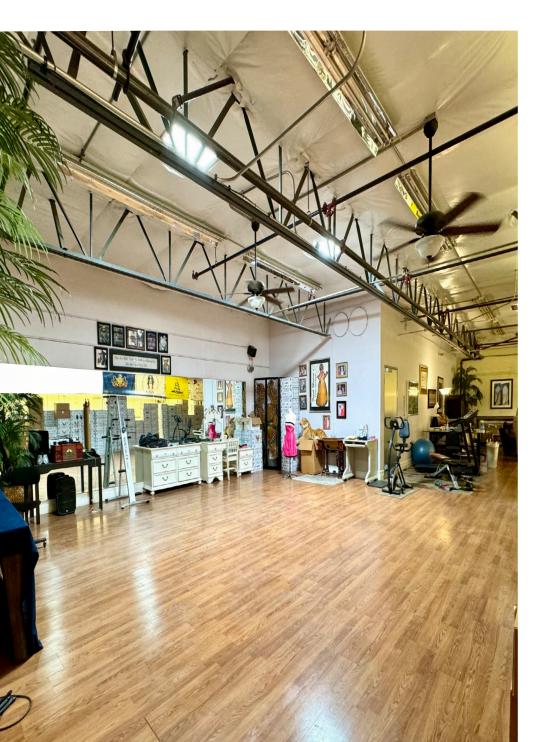

### **EXECUTIVE SUMMARY**

North American Commercial presents the opportunity to purchase a one of a kind industrial property located in the Central Airport Industrial Region.

The asset is total of .12 acres with a gross building square footage of 5,074+/- SF and features One (1) 12x14' grade level roll up door, an HVAC warehouse, multiple offices, fire sprinklered, a high warehouse to office ratio, ample parking, concrete with paint in great condition, and a Twenty' (20) Foot clear height ideal for most end users.

#### PROPERTY SPECIFICATIONS

| Property Address: | 5960 Topaz Street Las Vegas, NV 89120              |
|-------------------|----------------------------------------------------|
| Parcel Number:    | 162-36-213-005                                     |
| Acres:            | .12                                                |
| Zoning:           | IP                                                 |
| Clear Height:     | 20'+/- Ft Clear Height                             |
| SF:               | 1,500± Mezzanine , Building SF 5,074±              |
| Year built:       | 2006                                               |
| Parking:          | Festival                                           |
| HVAC:             | Warehouse HVAC, Office HVAC                        |
| Fire Sprinklered: | Yes                                                |
| Price:            | \$1,650,000                                        |
| Power :           | 3- Phase, 220/480v, 800 +/- AMPS (Buyer to Verify) |
| HOA:              | \$1,200 Per Quarter                                |