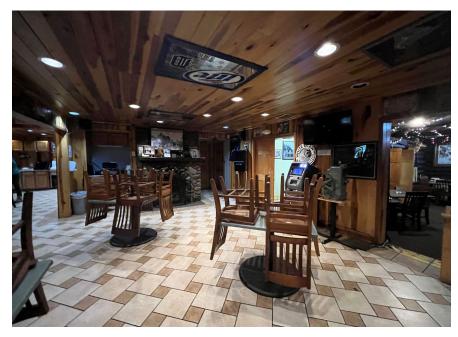

Centrally located near Chelsea, Dexter, Jackson, and Ann Arbor, the tavern has seating for 186 with 46 additional seats on the patio. It has been recently updated and features an open floor plan, a huge bar, a main dining room within a log cabin with a stunning stone fireplace, and two additional dining areas creating a flexible dining floor plan, potential for private events, and live music.

# **Historic Property Photos** 13996 N Territorial Road | Gregory, MI

**Property Photos** 13996 N Territorial Rd. | Gregory, MI

**Property Photos** 13996 N Territorial Rd. | Gregory, MI

**Property Photos** 13996 N Territorial Rd. | Gregory, MI

Property Photos Inverness Inn, 13996 N Territorial Rd. | Gregory, MI