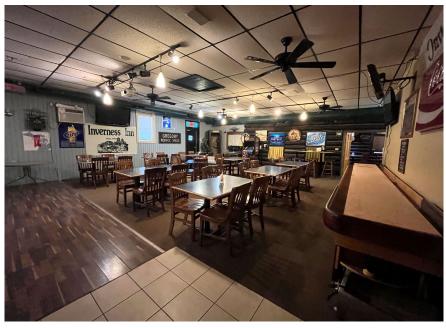

Centrally located near Chelsea, Dexter, Jackson, and Ann Arbor, the tavern has seating for 186 with 46 additional seats on the patio. It has been recently updated and features an open floor plan, a huge bar, a main dining room within a log cabin with a stunning stone fireplace, and two additional dining areas creating a flexible dining floor plan, potential for private events, and live music.

# **Historic Property Photos** 13996 N Territorial Road | Gregory, MI

**Property Photos** 13996 N Territorial Rd. | Gregory, MI

**Property Photos** 13996 N Territorial Rd. | Gregory, MI

**Property Photos** 13996 N Territorial Rd. | Gregory, MI

Property Photos Inverness Inn, 13996 N Territorial Rd. | Gregory, MI