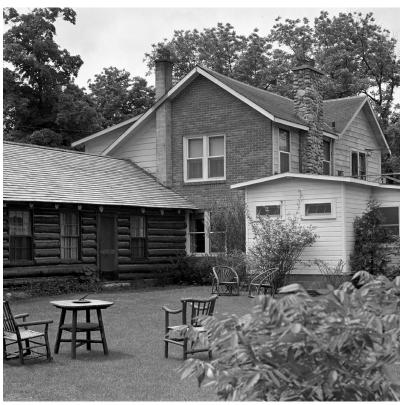

Centrally located near Chelsea, Dexter, Jackson, and Ann Arbor, the tavern has seating for 186 with 46 additional seats on the patio. It has been recently updated and features an open floor plan, a huge bar, a main dining room within a log cabin with a stunning stone fireplace, and two additional dining areas creating a flexible dining floor plan, potential for private events, and live music.

A large deck overlooks the rear of the property which offers plenty of parking for employees and guests.

The property consists of 3 parcels and is offered at \$459,000 dollars.

The liquor license and furniture, fixtures, and equipment are available separately for \$140,000 dollars.

# **Historic Property Photos** 13996 N Territorial Road | Gregory, MI

**Property Photos** 13996 N Territorial Rd. | Gregory, MI

**Property Photos** 13996 N Territorial Rd. | Gregory, MI

**Property Photos** 13996 N Territorial Rd. | Gregory, MI