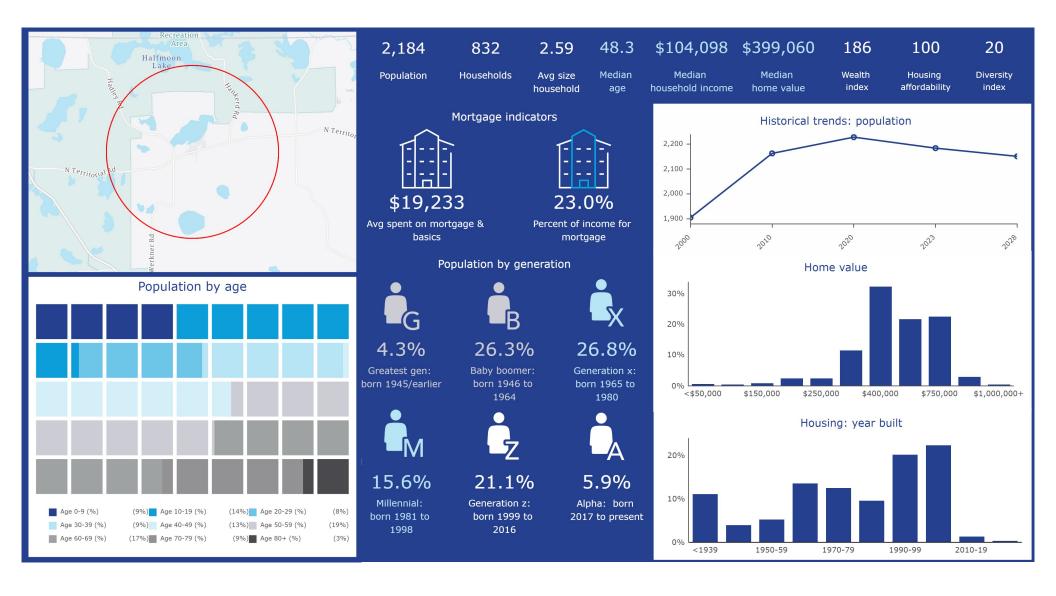

70s.

North Territorial Road, was originally a horse trail and later developed as a route used by coaches and vehicles traveling to Jackson Michigan, and beyond to the "North Territories".

Mr. Douglas Fraser developed the land surrounding the Inn during the 1920s, known as Park Law Subdivision this development included homes, cottages, beaches, athletic fields, and the Inverness County Club and Golf Course.





# **Historic Property Photos** 13996 N Territorial Road | Gregory, MI









**Property Photos** 13996 N Territorial Rd. | Gregory, MI









**Property Photos** 13996 N Territorial Rd. | Gregory, MI









**Property Photos** 13996 N Territorial Rd. | Gregory, MI



Property Photos Inverness Inn, 13996 N Territorial Rd. | Gregory, MI









# Demographics

2 Mile Radius



# Location

13996 N Territorial Rd. | Gregory, MI



# Location

13996 N Territorial Rd. | Gregory, MI



Aerial Map 7007-7091 Dexter Ann Arbor Rd. | Dexter, MI





## **CHACONAS GROUP** ANN ARBOR AREA

# Inverness Inn

13996 N Territorial Rd. | Gregory, MI

**For Sale** 

Jim Chaconas, CCIM

Executive Vice President Ann Arbor

**Paul Godek** 

Senior Associate Ann Arbor

734 994 3100 annarbor@colliers.com

Colliers Ann Arbor 1955 Pauline Blvd, Suite 400 Ann Arbor, MI 48103 www.colliersannarbor.com





We have no reason to doubt the accuracy of information contained herein, but we cannot guarantee it. All information should be verified prior to purchase and/or lease.