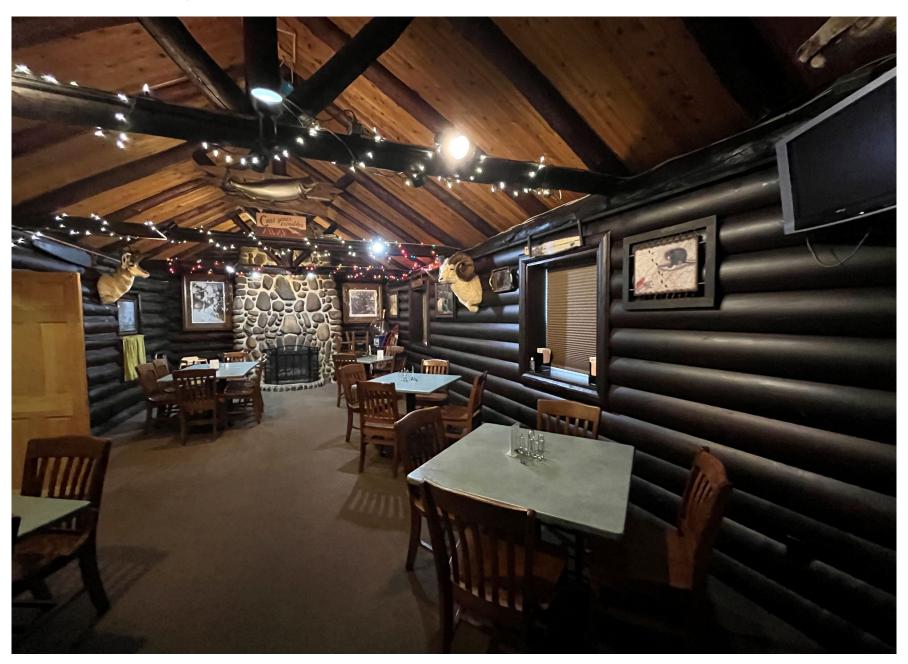

Centrally located near Chelsea, Dexter, Jackson, and Ann Arbor, the tavern has seating for 186 with 46 additional seats on the patio. It has been recently updated and features an open floor plan, a huge bar, a main dining room within a log cabin with a stunning stone fireplace, and two additional dining areas creating a flexible dining floor plan, potential for private events, and live music.

Mary Wright, Glenn's great-granddaughter, established the site as a trading post of sorts in 1907. The original building still stands and is home to the tavern and Moose's log cabin was added to the original structure in the late 1970s.

# **Historic Property Photos** 13996 N Territorial Road | Gregory, MI

**Property Photos** 13996 N Territorial Rd. | Gregory, MI

**Property Photos** 13996 N Territorial Rd. | Gregory, MI

**Property Photos** 13996 N Territorial Rd. | Gregory, MI

Property Photos Inverness Inn, 13996 N Territorial Rd. | Gregory, MI