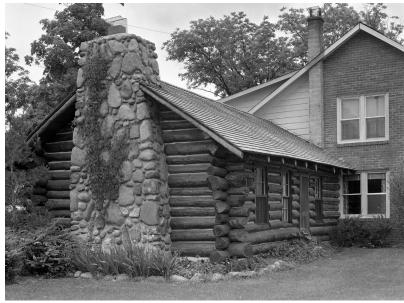

Centrally located near Chelsea, Dexter, Jackson, and Ann Arbor, the tavern has seating for 186 with 46 additional seats on the patio. It has been recently updated and features an open floor plan, a huge bar, a main dining room within a log cabin with a stunning stone fireplace, and two additional dining areas creating a flexible dining floor plan, potential for private events, and live music.

Mary Wright, Glenn's great-granddaughter, established the site as a trading post of sorts in 1907. The original building still stands and is home to the tavern and Moose's log cabin was added to the original structure in the late 1970s.

# **Historic Property Photos** 13996 N Territorial Road | Gregory, MI

**Property Photos** 13996 N Territorial Rd. | Gregory, MI

**Property Photos** 13996 N Territorial Rd. | Gregory, MI

**Property Photos** 13996 N Territorial Rd. | Gregory, MI