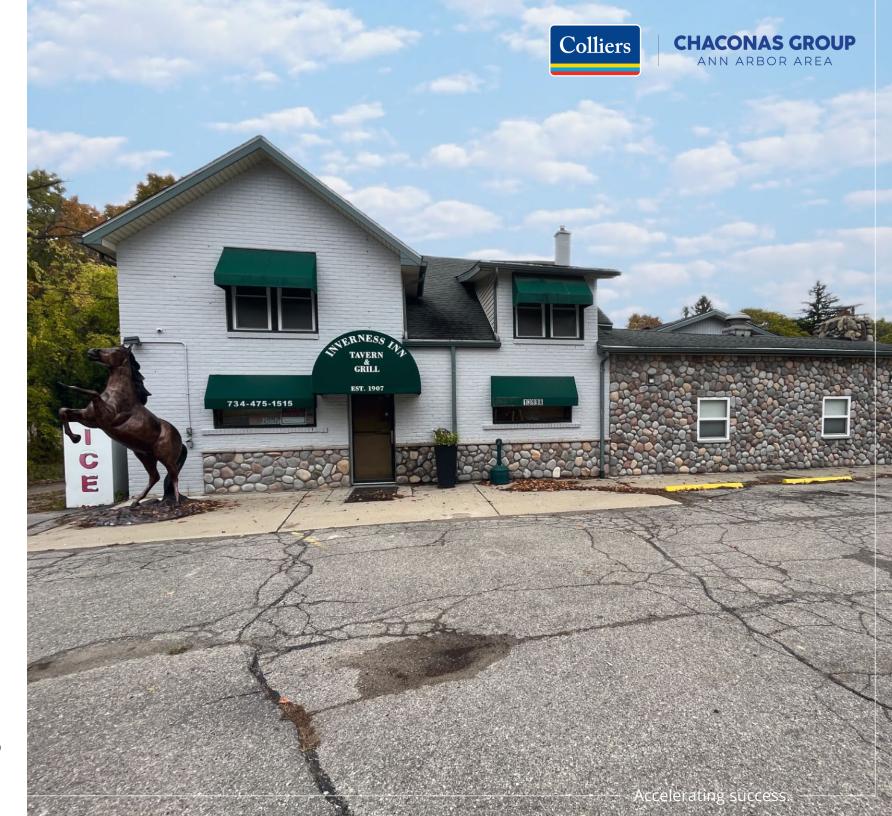

# **Property Details**

Inverness Inn, 13996 N Territorial Rd. | Gregory, MI

Don't miss this rare opportunity to own a historic Inn across the street from the <u>Inverness Country Club</u>, near North Lake, and surrounded by natural preserves, trails, lakes, and campgrounds such as Pickney Recreation Area, Crooked Lake Rustic Campground, Blind Lake Campground, Waterloo State Recreation Area, and DTE Energy Foundation Trail. Guenther Homes has 48 homes being built in the area with an additional 40 homes slated for the future. The Inn is the only sit-down restaurant with alcohol in a +/- 10-mile radius.

Centrally located near Chelsea, Dexter, Jackson, and Ann Arbor, the tavern has seating for 186 with 46 additional seats on the patio. It has been recently updated and features an open floor plan, a huge bar, a main dining room within a log cabin with a stunning stone fireplace, and two additional dining areas creating a flexible dining floor plan, potential for private events, and live music.

A large deck overlooks the rear of the property which offers plenty of parking for employees and guests.

The property consists of 3 parcels and is offered at \$459,000 dollars.

The liquor license and furniture, fixtures, and equipment are available separately for \$140,000 dollars.