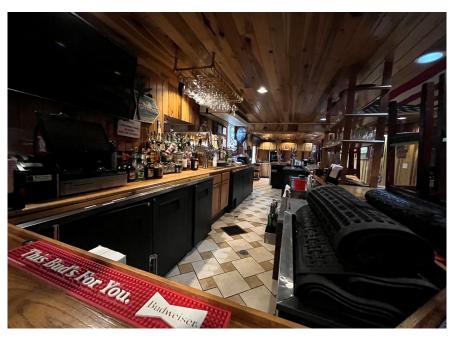

Centrally located near Chelsea, Dexter, Jackson, and Ann Arbor, the tavern has seating for 186 with 46 additional seats on the patio. It has been recently updated and features an open floor plan, a huge bar, a main dining room within a log cabin with a stunning stone fireplace, and two additional dining areas creating a flexible dining floor plan, potential for private events, and live music.

# **Historic Property Photos** 13996 N Territorial Road | Gregory, MI

**Property Photos** 13996 N Territorial Rd. | Gregory, MI

**Property Photos** 13996 N Territorial Rd. | Gregory, MI

**Property Photos** 13996 N Territorial Rd. | Gregory, MI

Property Photos Inverness Inn, 13996 N Territorial Rd. | Gregory, MI