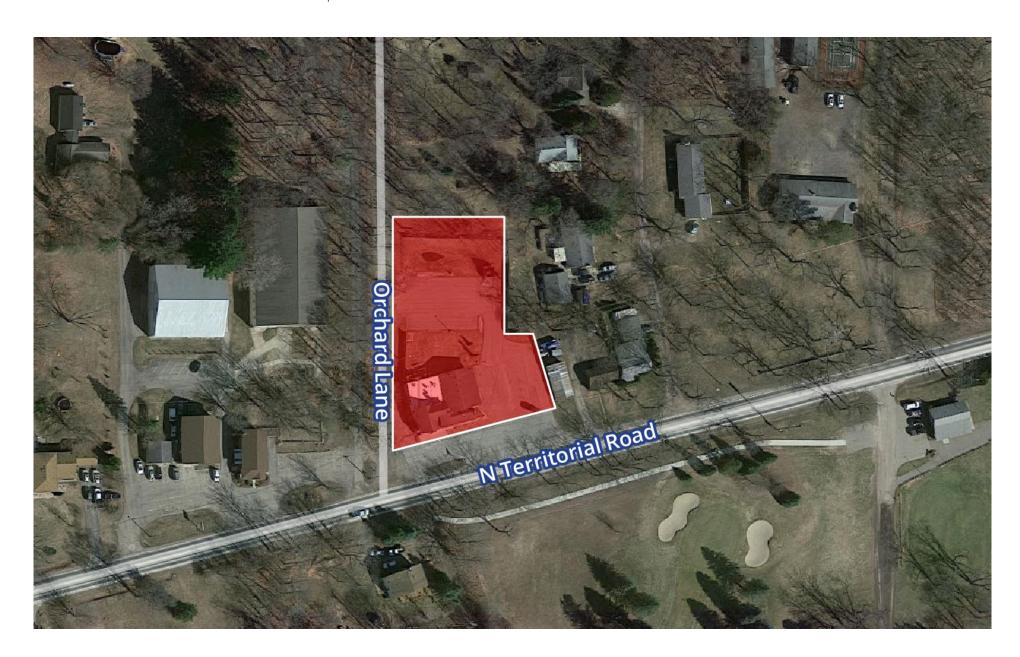

| Address                | Sq. Ft. Acres | Parcel #         | Legal Description                             |
|------------------------|---------------|------------------|-----------------------------------------------|
| 13996 N Territorial Rd | 4,641         | D -04-18-463-023 | LOTS 176 - 179 PARK<br>LAWN BEACH SUB # 1     |
| N Territorial Road     | 0.105         | D -04-18-463-029 | LOT 154 PARK LAWN<br>BEACH SUB # 1            |
| Orchard Lane           | 0.346         | D -04-18-463-022 | LOTS 173 174 & 175 PARK<br>LAWN BEACH SUB # 1 |

# Location

13996 N Territorial Rd. | Gregory, MI

Aerial Map 7007-7091 Dexter Ann Arbor Rd. | Dexter, MI