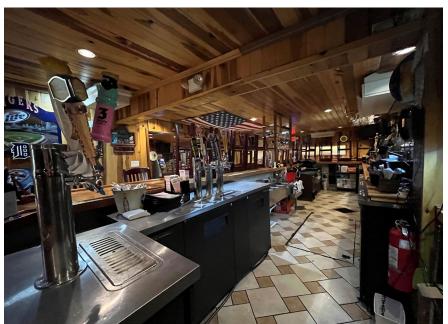

Centrally located near Chelsea, Dexter, Jackson, and Ann Arbor, the tavern has seating for 186 with 46 additional seats on the patio. It has been recently updated and features an open floor plan, a huge bar, a main dining room within a log cabin with a stunning stone fireplace, and two additional dining areas creating a flexible dining floor plan, potential for private events, and live music.

# **Historic Property Photos** 13996 N Territorial Road | Gregory, MI

**Property Photos** 13996 N Territorial Rd. | Gregory, MI

**Property Photos** 13996 N Territorial Rd. | Gregory, MI

**Property Photos** 13996 N Territorial Rd. | Gregory, MI

Property Photos Inverness Inn, 13996 N Territorial Rd. | Gregory, MI