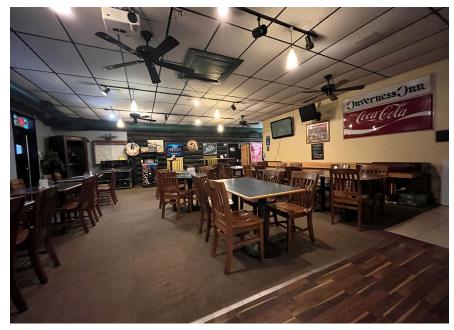

Centrally located near Chelsea, Dexter, Jackson, and Ann Arbor, the tavern has seating for 186 with 46 additional seats on the patio. It has been recently updated and features an open floor plan, a huge bar, a main dining room within a log cabin with a stunning stone fireplace, and two additional dining areas creating a flexible dining floor plan, potential for private events, and live music.

# **Historic Property Photos** 13996 N Territorial Road | Gregory, MI

**Property Photos** 13996 N Territorial Rd. | Gregory, MI

**Property Photos** 13996 N Territorial Rd. | Gregory, MI

**Property Photos** 13996 N Territorial Rd. | Gregory, MI

Property Photos Inverness Inn, 13996 N Territorial Rd. | Gregory, MI