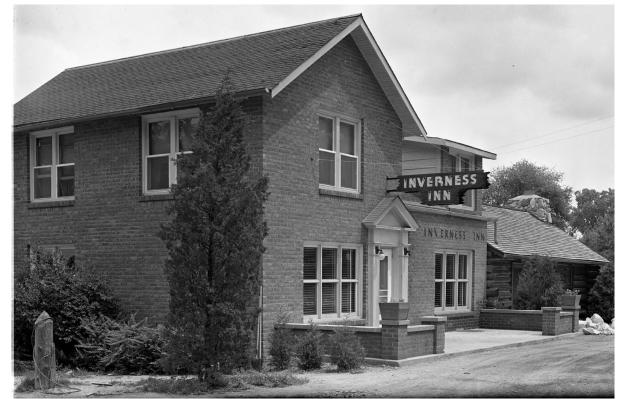

# **Property History**

Inverness Inn, 13996 N Territorial Rd. | Gregory, MI

The Inverness Inn at North Lake was the first community establishment in Dexter Township. The property upon which the Inn stands is part of a land grant to John Glenn, signed by President Andrew Jackson in 1836.

Mary Wright, Glenn's great-granddaughter, established the site as a trading post of sorts in 1907. The original building still stands and is home to the tavern and Moose's log cabin was added to the original structure in the late 1970s.

North Territorial Road, was originally a horse trail and later developed as a route used by coaches and vehicles traveling to Jackson Michigan, and beyond to the "North Territories".

Mr. Douglas Fraser developed the land surrounding the Inn during the 1920s, known as Park Law Subdivision this development included homes, cottages, beaches, athletic fields, and the Inverness County Club and Golf Course.