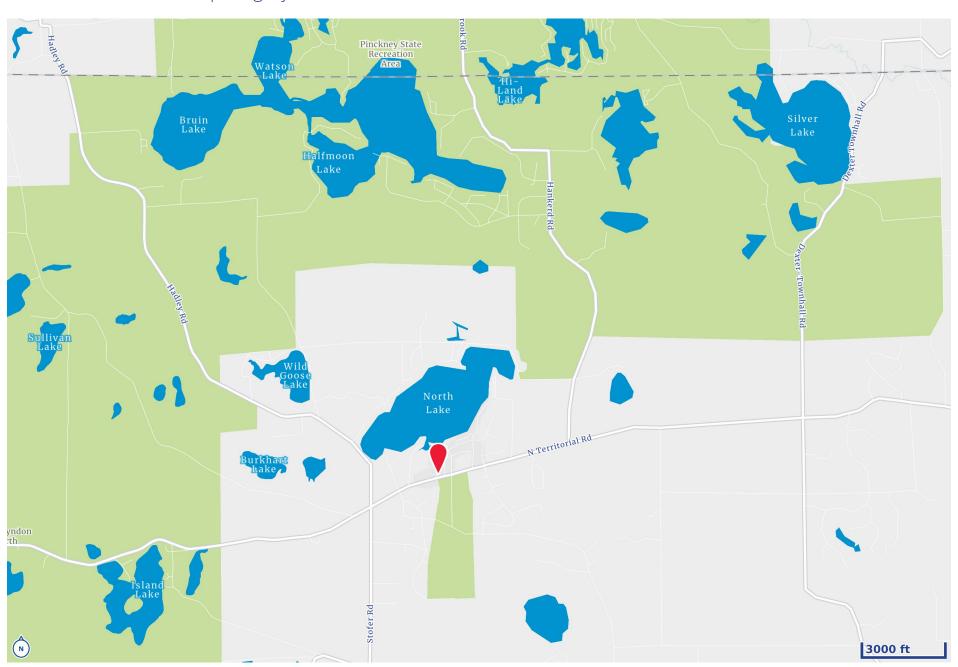

trail and later developed as a route used by coaches and vehicles traveling to Jackson Michigan, and beyond to the "North Territories".

Mr. Douglas Fraser developed the land surrounding the Inn during the 1920s, known as Park Law Subdivision this development included homes, cottages, beaches, athletic fields, and the Inverness County Club and Golf Course.





# **Historic Property Photos** 13996 N Territorial Road | Gregory, MI









**Property Photos** 13996 N Territorial Rd. | Gregory, MI









**Property Photos** 13996 N Territorial Rd. | Gregory, MI









**Property Photos** 13996 N Territorial Rd. | Gregory, MI



Property Photos Inverness Inn, 13996 N Territorial Rd. | Gregory, MI









# Demographics

2 Mile Radius



# Location

13996 N Territorial Rd. | Gregory, MI



# Location

13996 N Territorial Rd. | Gregory, MI



Aerial Map 7007-7091 Dexter Ann Arbor Rd. | Dexter, MI





## **CHACONAS GROUP** ANN ARBOR AREA

# Inverness Inn

13996 N Territorial Rd. | Gregory, MI

**For Sale** 

Jim Chaconas, CCIM

Executive Vice President Ann Arbor

**Paul Godek** 

Senior Associate Ann Arbor

734 994 3100 annarbor@colliers.com

Colliers Ann Arbor 1955 Pauline Blvd, Suite 400 Ann Arbor, MI 48103 www.colliersannarbor.com





We have no reason to doubt the accuracy of information contained herein, but we cannot guarantee it. All information should be verified prior to purchase and/or lease.