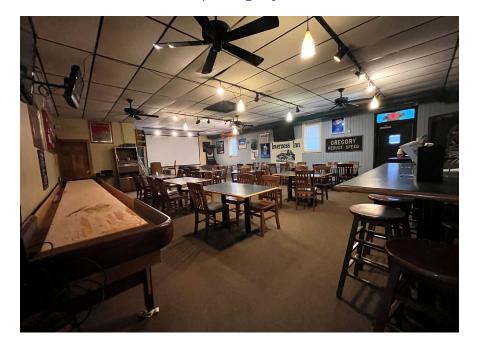

Centrally located near Chelsea, Dexter, Jackson, and Ann Arbor, the tavern has seating for 186 with 46 additional seats on the patio. It has been recently updated and features an open floor plan, a huge bar, a main dining room within a log cabin with a stunning stone fireplace, and two additional dining areas creating a flexible dining floor plan, potential for private events, and live music.

# **Historic Property Photos** 13996 N Territorial Road | Gregory, MI

**Property Photos** 13996 N Territorial Rd. | Gregory, MI

**Property Photos** 13996 N Territorial Rd. | Gregory, MI

**Property Photos** 13996 N Territorial Rd. | Gregory, MI

Property Photos Inverness Inn, 13996 N Territorial Rd. | Gregory, MI