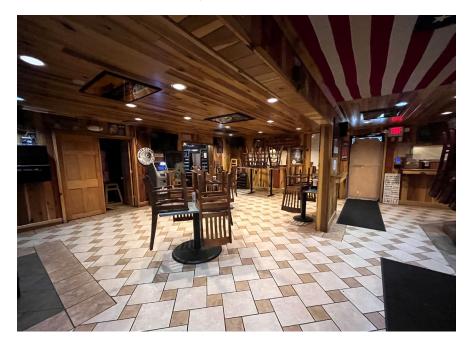

Centrally located near Chelsea, Dexter, Jackson, and Ann Arbor, the tavern has seating for 186 with 46 additional seats on the patio. It has been recently updated and features an open floor plan, a huge bar, a main dining room within a log cabin with a stunning stone fireplace, and two additional dining areas creating a flexible dining floor plan, potential for private events, and live music.

Property Photos Inverness Inn, 13996 N Territorial Rd. | Gregory, MI