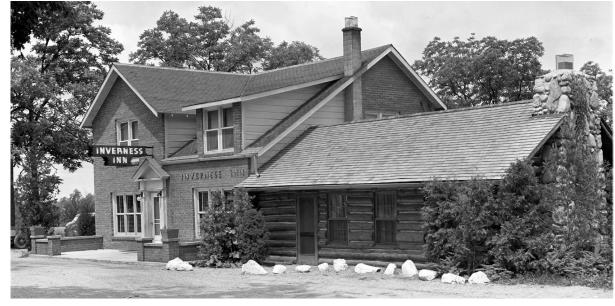

# **Property Details**

Inverness Inn, 13996 N Territorial Rd. | Gregory, MI

Don't miss this rare opportunity to own a historic Inn across the street from the <u>Inverness Country Club</u>, near North Lake, and surrounded by natural preserves, trails, lakes, and campgrounds such as Pickney Recreation Area, Crooked Lake Rustic Campground, Blind Lake Campground, Waterloo State Recreation Area, and DTE Energy Foundation Trail. Guenther Homes has 48 homes being built in the area with an additional 40 homes slated for the future. The Inn is the only sit-down restaurant with alcohol in a +/- 10-mile radius.

# **Property History**

Inverness Inn, 13996 N Territorial Rd. | Gregory, MI

The Inverness Inn at North Lake was the first community establishment in Dexter Township. The property upon which the Inn stands is part of a land grant to John Glenn, signed by President Andrew Jackson in 1836.

Mary Wright, Glenn's great-granddaughter, established the site as a trading post of sorts in 1907. The original building still stands and is home to the tavern and Moose's log cabin was added to the original structure in the late 1970s.

# **Historic Property Photos** 13996 N Territorial Road | Gregory, MI

**Property Photos** 13996 N Territorial Rd. | Gregory, MI

**Property Photos** 13996 N Territorial Rd. | Gregory, MI

**Property Photos** 13996 N Territorial Rd. | Gregory, MI