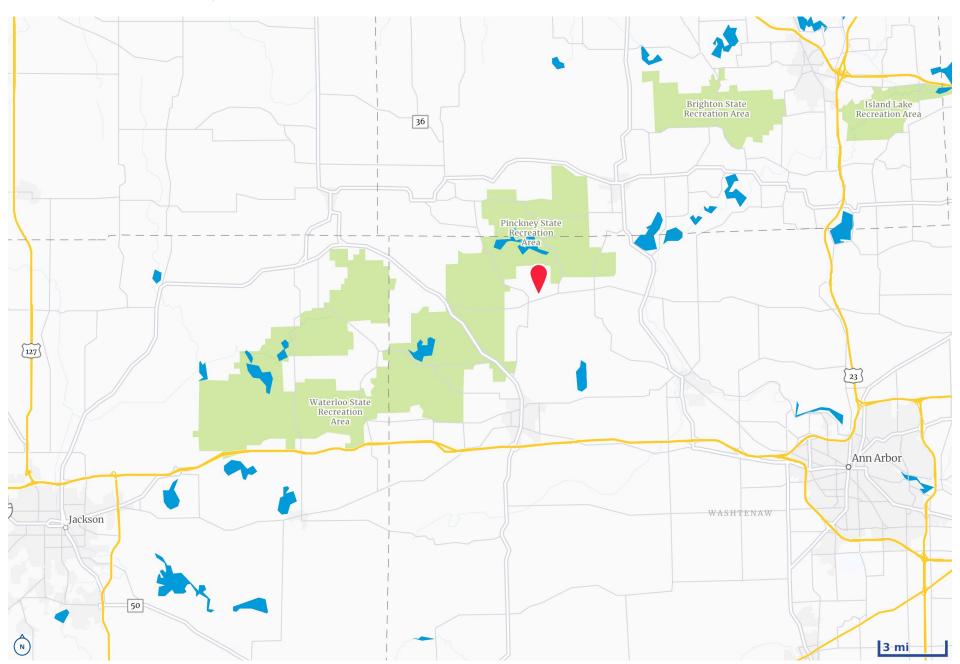

# Location

13996 N Territorial Rd. | Gregory, MI

# Location

13996 N Territorial Rd. | Gregory, MI

Aerial Map 7007-7091 Dexter Ann Arbor Rd. | Dexter, MI