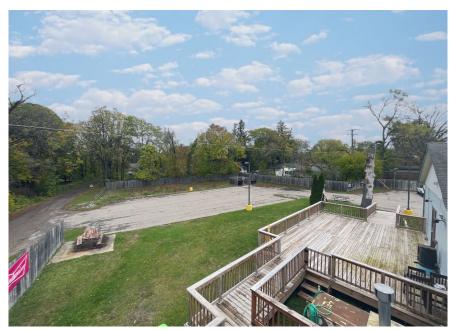

A large deck overlooks the rear of the property which offers plenty of parking for employees and guests.

The property consists of 3 parcels and is offered at \$459,000 dollars.

The liquor license and furniture, fixtures, and equipment are available separately for \$140,000 dollars.

# **Historic Property Photos** 13996 N Territorial Road | Gregory, MI

**Property Photos** 13996 N Territorial Rd. | Gregory, MI

**Property Photos** 13996 N Territorial Rd. | Gregory, MI

**Property Photos** 13996 N Territorial Rd. | Gregory, MI

Property Photos Inverness Inn, 13996 N Territorial Rd. | Gregory, MI