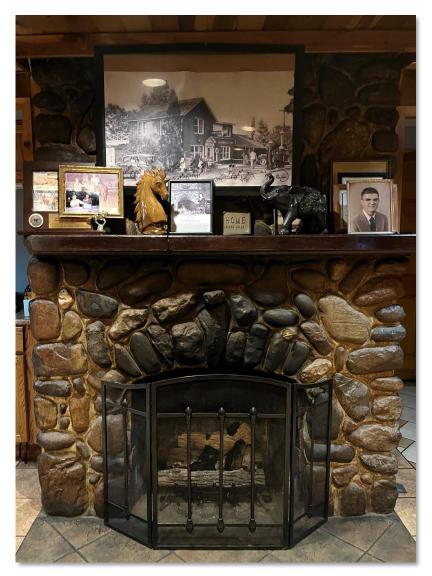

Centrally located near Chelsea, Dexter, Jackson, and Ann Arbor, the tavern has seating for 186 with 46 additional seats on the patio. It has been recently updated and features an open floor plan, a huge bar, a main dining room within a log cabin with a stunning stone fireplace, and two additional dining areas creating a flexible dining floor plan, potential for private events, and live music.