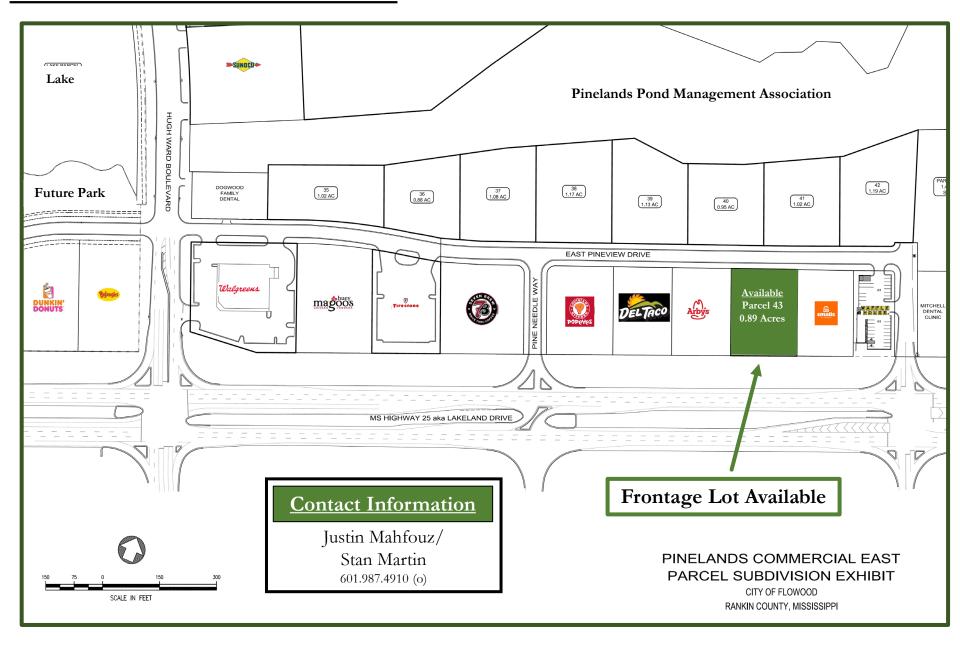

# **East Pineview Drive**

#### **Contact Information**

Justin Mahfouz/ Stan Martin

601.987.4910 (o)