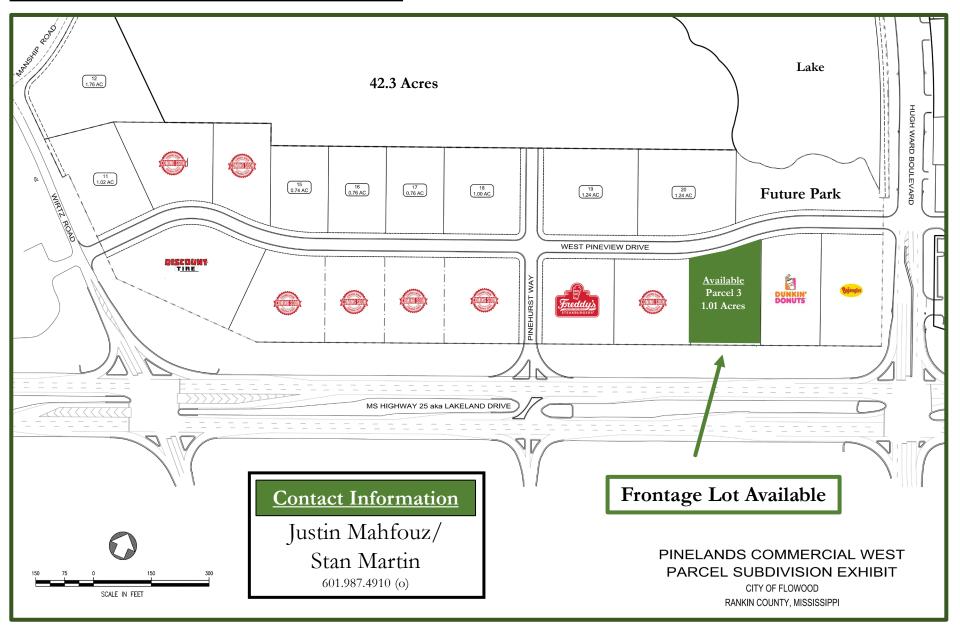

# West Pineview Drive

#### **Contact Information**

Justin Mahfouz/ Stan Martin

601.987.4910 (o)