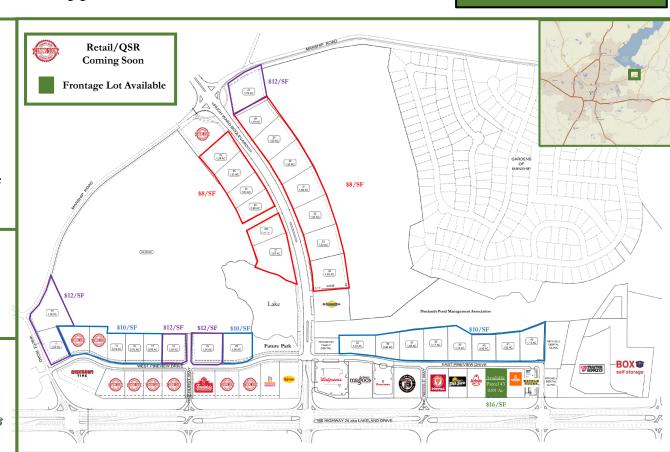

# The Pinelands Development Overview

Lakeland Drive - Flowood, Mississippi

THE PINELANDS, LLC

#### Area Highlights

- Lakeland Dr. Traffic Count 35,000+ CPD
- Average Household Income: \$146,000
- College Education or Higher: 76%
- Pro-business Mayor and Board Zoned Commercial: C-1 & C-3
- Proposed Future TIF That Includes a 2 Mile Bike Trail Connecting 23,000 Houses to Development within 5 miles

#### Daytime Population

- City of Flowood 24,600
- 5 Mile Radius 76,000
- 10 Mile Radius 254,000

### Adjacent Retailers







































### **Population**

- 1 Mile Radius 5,000
- 5 Mile Radius 57,000
- 10 Mile Radius 221,000

#### Households

- 1 Mile Radius 2,000
- 5 Mile Radius 23,000
- 10 Mile Radius 89,000

#### **Contact Information**

Justin Mahfouz/ Stan Martin

601.987.4910 (o)

# West Pineview Drive



# **East Pineview Drive**