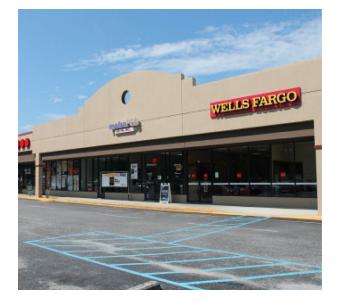

## NORTH VILLAGE SHOPPING CENTER 6877 Dorchester Road | North Charleston, SC

- Well located, established 25,108 SF neighborhood center on Dorchester Road (20,000 + VPD)
  - Strong tenant mix including Wells Fargo Bank, Metro PCS & Dolphin Dental
  - Close proximity to I-526, Joint Base Charleston, Charleston International Airport and Boeing 787 Dreamliner campus
  - 2 prime outparcels available