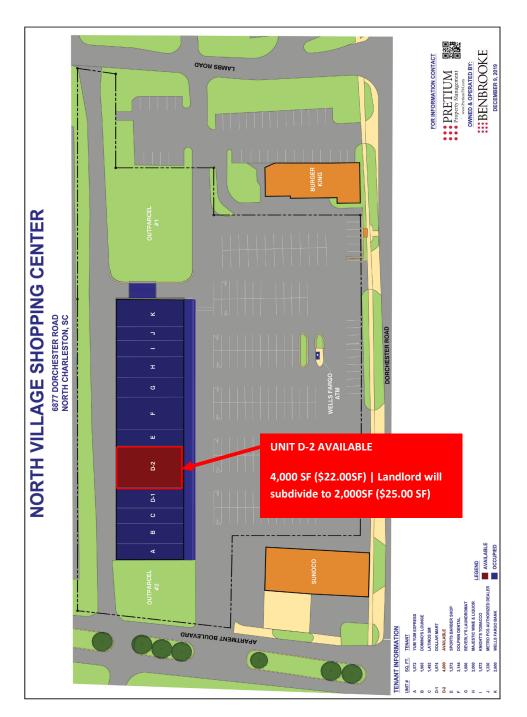

## **LEASING PLAN**

This information has been secured from sources we believe to be reliable, but we make no representations or warranties, expressed or implied, as to the accuracy of the information. References to square footage or age are approximate. Lessee must verify the information and bears all risk for any inaccuracies.

#### BASE RENTAL RATE

\$22.00 – 25.00 SF, NNN Current TI/CAM - \$5.25 SF

#### OUTPARCELS

2 available Contact Drayton Calmes for details

This information has been secured from sources we believe to be reliable, but we make no representations or warranties, expressed or implied, as to the accuracy of the information. References to square footage or age are approximate. Lessee must verify the information and bears all risk for any inaccuracies.