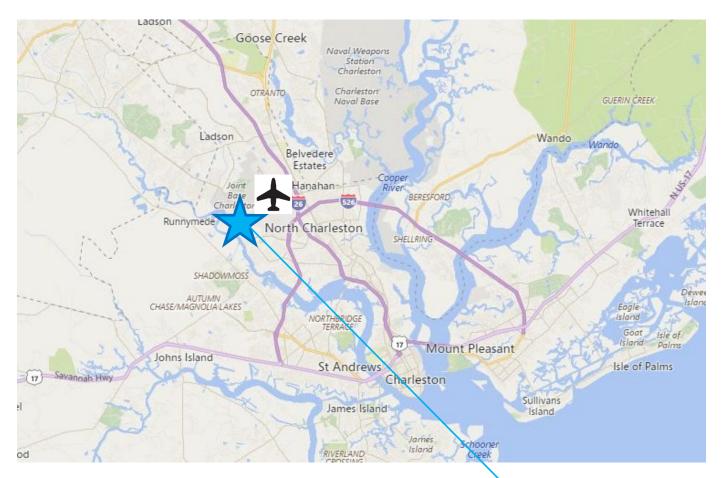

#### LOCATION

North Village boasts a prime location on the south-bound side of the thriving Dorchester Road corridor. Employers in the area include Boeing, Bosch, Charleston International Airport, Joint Base Charleston and City of North Charleston. Businesses at North Village benefit from a strong daytime population and 195,000 residents within a 15-minute drive. The subject property offers good access to I-26 and I-26.