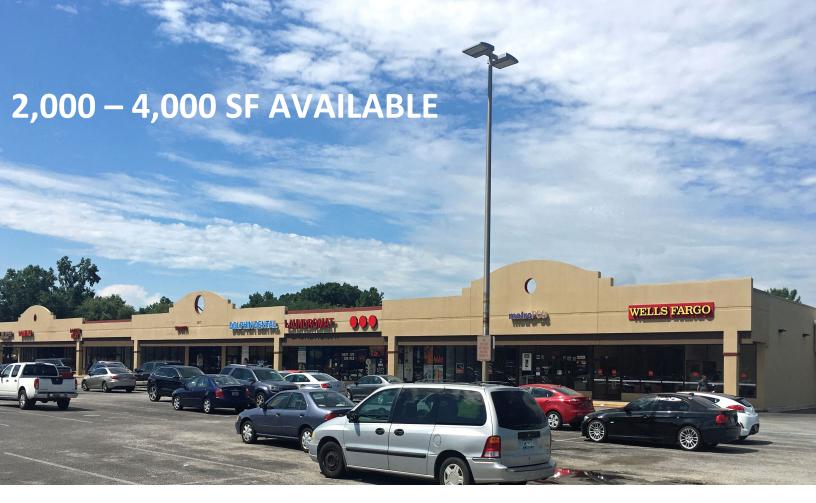

## NORTH VILLAGE SHOPPING CENTER 6877 Dorchester Road | North Charleston, SC

- Well located, established 25,108 SF neighborhood center on Dorchester Road (20,000 + VPD)
  - Strong tenant mix including Wells Fargo Bank, Metro PCS & Dolphin Dental
  - Close proximity to I-526, Joint Base Charleston, Charleston International Airport and Boeing 787 Dreamliner campus
  - 2 prime outparcels available