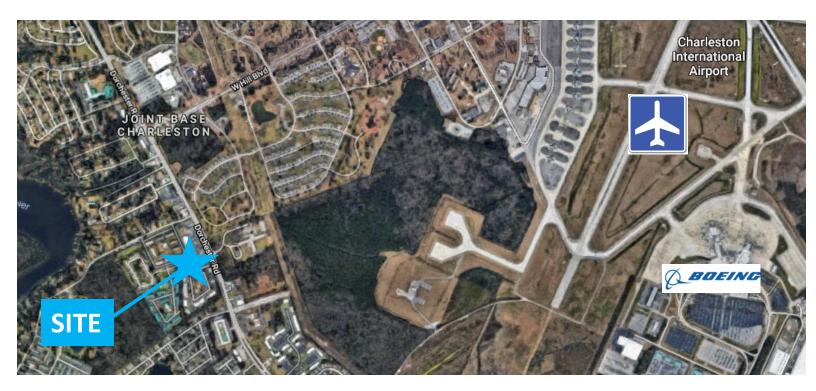

#### LOCATION

North Village boasts a prime location on the south-bound side of the thriving Dorchester Road corridor. Employers in the area include Boeing, Bosch, Charleston International Airport, Joint Base Charleston and City of North Charleston. Businesses at North Village benefit from a strong daytime population and 195,000 residents within a 15-minute drive. The subject property offers good access to I-26 and I-26.