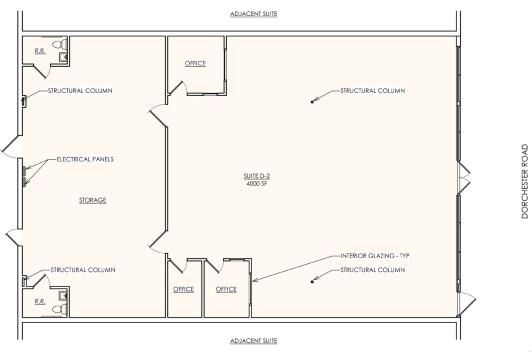

#### EXISTING LAYOUT - 4,000 SF

References to square footage or age are approximate. Lessee must verify the information and bears all risk for any inaccuracies.

)

draytonc@norvellgroup.com