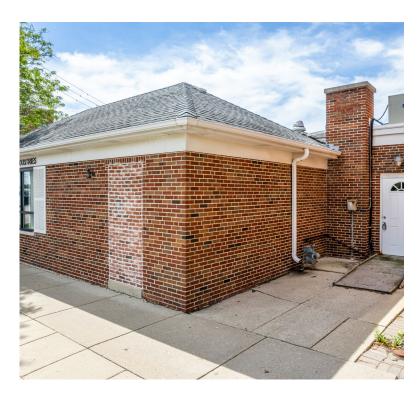

127 Main Street Roselle, IL

### **BUILDING FEATURES:**

- 4,595 SF Available Immediately For Lease
- Free Standing Office/retail/Showroom Space
- Excellent Visibility & building signage available
- 24 hour access w/ private entrance & restrooms
- Tenant Controlled HVAC
- Walking distance to Roselle Train Station
- Landlord will customize the space to tenant specs