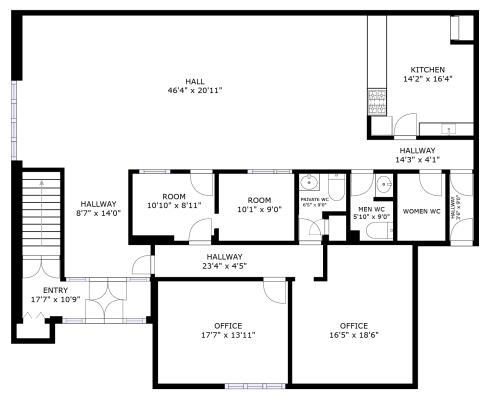

ted adjacent to several newer multi-story retail/ residential redevelopments
- Zoning: B-2 or B-3 Allowed Uses
- Rental Rate: TBD

#### AVAILABLE SPACE

| Building | Size (SF) |  |
|----------|-----------|--|
| 127      | 4,595 SF  |  |

### FOR MORE INFORMATION:

RANDY OLCZYK Direct: 847.246.9611 randy@chicagolandcommercial.com TOM CALLAHAN Direct: 847.246.9636 Tom@chicagolandcommercial.com



4811 Emerson Ave Suite 112, Palatine, IL



127 Main Street Roselle, IL

### Area Maps







127 Main Street Roselle, IL

### **INTERIOR PHOTOS:**









### FOR MORE INFORMATION:

RANDY OLCZYK
Direct: 847.246.9611
randy@chicagolandcommercial.com

Tom Callahan Direct: 847.246.9636 Tom@chicagolandcommercial.com





127 Main Street Roselle, IL

### FLOOR PLAN: 4,595 RSF (IST FLOOR & LOWER LEVEL)



IST FLOOR



LOWER LEVEL

### FOR MORE INFORMATION:

RANDY OLCZYK
Direct: 847.246.9611
randy@chicagolandcommercial.com

**BASEMENT** 

Tom Callahan
Direct: 847.246.9636
Tom@chicagolandcommercial.com



4811 Emerson Ave Suite 112, Palatine, IL