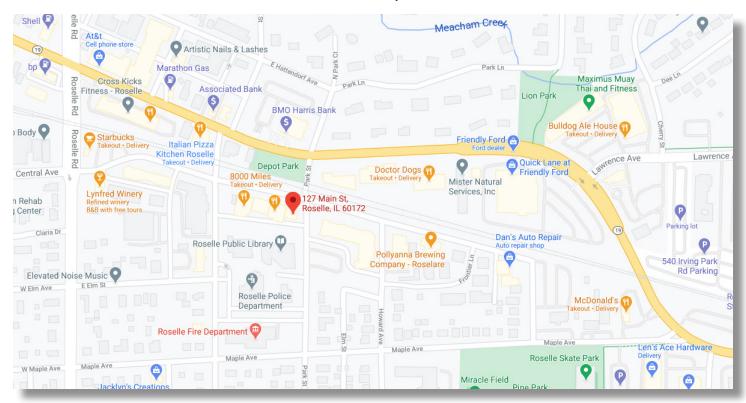

private entrance & restrooms
- Tenant Controlled HVAC
- Walking distance to Roselle Train Station
- Landlord will customize the space to tenant specs

- Ideal for office users, financial services, Non-profits, flex retail/office or showroom
- High Speed Internet! TV Available via Comcast
- Operable Windows
- Located adjacent to several newer multi-story retail/ residential redevelopments
- Zoning: B-2 or B-3 Allowed Uses
- Rental Rate: TBD

#### AVAILABLE SPACE

| Building | Size (SF) |  |
|----------|-----------|--|
| 127      | 4,595 SF  |  |

### FOR MORE INFORMATION:

RANDY OLCZYK Direct: 847.246.9611 randy@chicagolandcommercial.com TOM CALLAHAN Direct: 847.246.9636 Tom@chicagolandcommercial.com



4811 Emerson Ave Suite 112, Palatine, IL



127 Main Street Roselle, IL

### Area Maps







127 Main Street Roselle, IL

### **INTERIOR PHOTOS:**









### FOR MORE INFORMATION:

RANDY OLCZYK
Direct: 847.246.9611
randy@chicagolandcommercial.com

Tom Callahan Direct: 847.246.9636 Tom@chicagolandcommercial.com





127 Main Street Roselle, IL

### FLOOR PLAN: 4,595 RSF (IST FLOOR & LOWER LEVEL)



IST FLOOR



LOWER LEVEL

### FOR MORE INFORMATION:

RANDY OLCZYK
Direct: 847.246.9611
randy@chicagolandcommercial.com

**BASEMENT** 

Tom Callahan
Direct: 847.246.9636
Tom@chicagolandcommercial.com



4811 Emerson Ave Suite 112, Palatine, IL