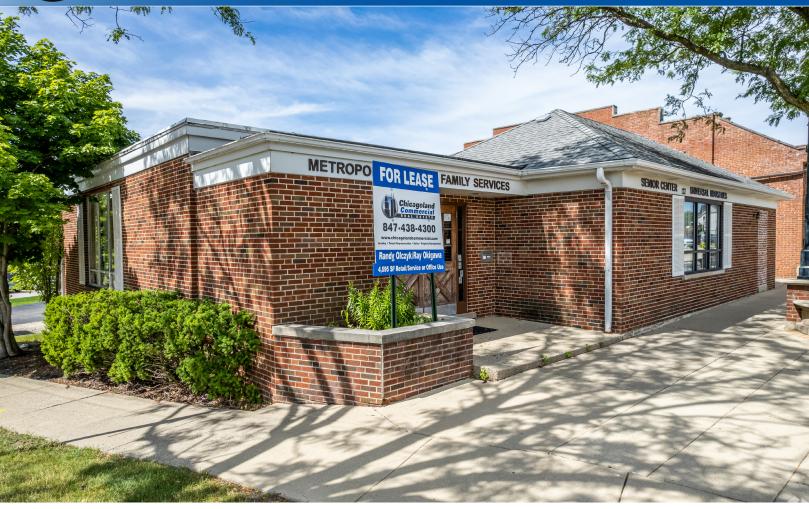

127 Main Street Roselle, IL

### **BUILDING FEATURES:**

- 4,595 SF Available Immediately For Lease
- Free Standing Office/retail/Showroom Space
- Excellent Visibility & building signage available
- 24 hour access w/ private entrance & restrooms
- Tenant Controlled HVAC
- Walking distance to Roselle Train Station
- Landlord will customize the space to tenant specs

- Ideal for office users, financial services, Non-profits, flex retail/office or showroom
- High Speed Internet! TV Available via Comcast
- Operable Windows
- Located adjacent to several newer multi-story retail/ residential redevelopments
- Zoning: B-2 or B-3 Allowed Uses
- Rental Rate: TBD