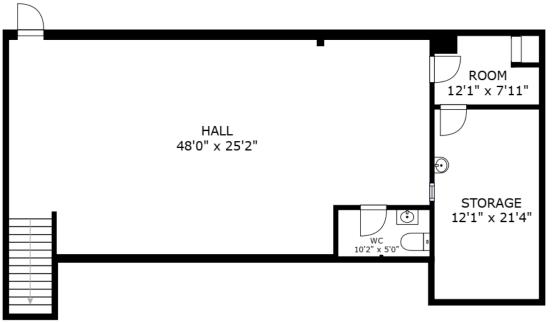

to several newer multi-story retail/ residential redevelopments
- Zoning: B-2 or B-3 Allowed Uses
- Rental Rate: TBD

#### AVAILABLE SPACE

| Building | Size (SF) |  |
|----------|-----------|--|
| 127      | 4,595 SF  |  |

### FOR MORE INFORMATION:

RANDY OLCZYK Direct: 847.246.9611 randy@chicagolandcommercial.com TOM CALLAHAN Direct: 847.246.9636 Tom@chicagolandcommercial.com



4811 Emerson Ave Suite 112, Palatine, IL



127 Main Street Roselle, IL

### Area Maps







127 Main Street Roselle, IL

### **INTERIOR PHOTOS:**









### FOR MORE INFORMATION:

RANDY OLCZYK
Direct: 847.246.9611
randy@chicagolandcommercial.com

Tom Callahan Direct: 847.246.9636 Tom@chicagolandcommercial.com





127 Main Street Roselle, IL

### FLOOR PLAN: 4,595 RSF (IST FLOOR & LOWER LEVEL)



IST FLOOR



LOWER LEVEL

### FOR MORE INFORMATION:

RANDY OLCZYK
Direct: 847.246.9611
randy@chicagolandcommercial.com

**BASEMENT** 

Tom Callahan
Direct: 847.246.9636
Tom@chicagolandcommercial.com



4811 Emerson Ave Suite 112, Palatine, IL