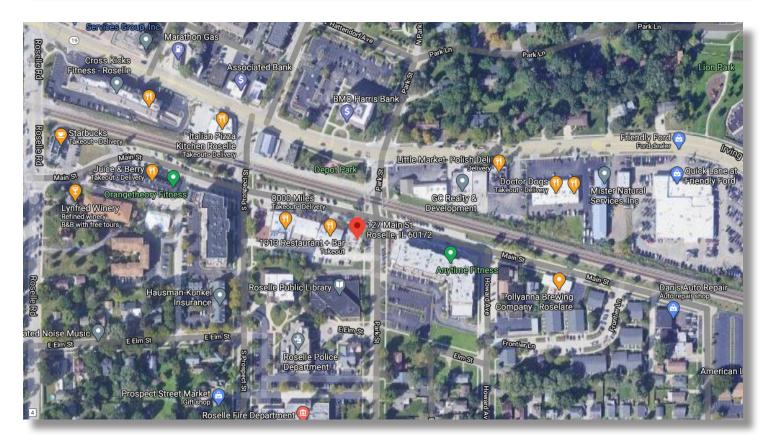

ivate entrance & restrooms
- Tenant Controlled HVAC
- Walking distance to Roselle Train Station
- Landlord will customize the space to tenant specs

- Ideal for office users, financial services, Non-profits, flex retail/office or showroom
- High Speed Internet! TV Available via Comcast
- Operable Windows
- Located adjacent to several newer multi-story retail/ residential redevelopments
- Zoning: B-2 or B-3 Allowed Uses
- Rental Rate: TBD

#### AVAILABLE SPACE

| Building | Size (SF) |  |
|----------|-----------|--|
| 127      | 4,595 SF  |  |

### FOR MORE INFORMATION:

RANDY OLCZYK Direct: 847.246.9611 randy@chicagolandcommercial.com TOM CALLAHAN Direct: 847.246.9636 Tom@chicagolandcommercial.com



4811 Emerson Ave Suite 112, Palatine, IL



127 Main Street Roselle, IL

### Area Maps







127 Main Street Roselle, IL

### **INTERIOR PHOTOS:**









### FOR MORE INFORMATION:

RANDY OLCZYK
Direct: 847.246.9611
randy@chicagolandcommercial.com

Tom Callahan Direct: 847.246.9636 Tom@chicagolandcommercial.com





127 Main Street Roselle, IL

### FLOOR PLAN: 4,595 RSF (IST FLOOR & LOWER LEVEL)



IST FLOOR



LOWER LEVEL

### FOR MORE INFORMATION:

RANDY OLCZYK
Direct: 847.246.9611
randy@chicagolandcommercial.com

**BASEMENT** 

Tom Callahan
Direct: 847.246.9636
Tom@chicagolandcommercial.com



4811 Emerson Ave Suite 112, Palatine, IL