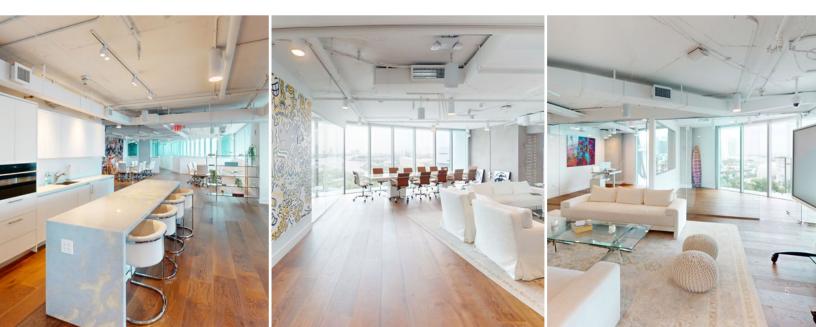

Walkable amenities including Michelin Star rated restaurants, shopping, entertainment at the Kaseya Arena, and public transportation via the Metromover and Brightline Station.

| Availability | 8th Floor 2,154 SF - 5,482 SF<br>11th Floor 10,560 SF<br>12th Floor 2,754 SF |
|--------------|------------------------------------------------------------------------------|
| RBA          | 95,000 SF                                                                    |
| Stories      | 63                                                                           |
| Year Built   | 2008                                                                         |
| WalkScore    | Walker's Paradise (92)                                                       |
| TransitScore | Rider's Paradise (99)                                                        |