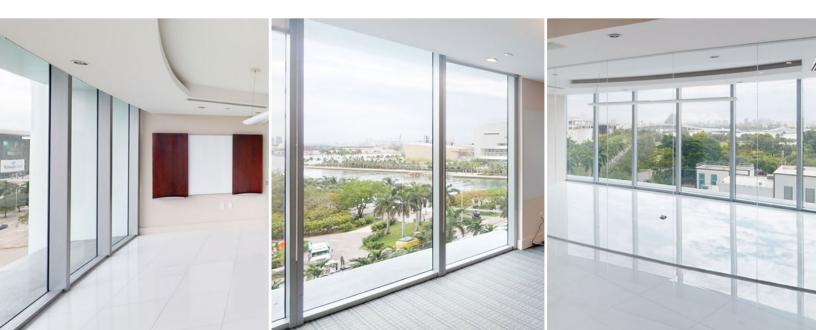

#### **BUILDING FACTS**

| Unobstructed and | protected east | facing v | views of Kev | Biscavne. |
|------------------|----------------|----------|--------------|-----------|
|                  |                |          |              |           |

Walkable amenities including Michelin Star rated restaurants, shopping, entertainment at the Kaseya Arena, and public transportation via the Metromover and Brightline Station.

| Availability | 8th Floor 2,154 SF - 5,482 SF<br>11th Floor 10,560 SF<br>12th Floor 2,754 SF |
|--------------|------------------------------------------------------------------------------|
| RBA          | 95,000 SF                                                                    |
| Stories      | 63                                                                           |
| Year Built   | 2008                                                                         |
| WalkScore    | Walker's Paradise (92)                                                       |
| TransitScore | Rider's Paradise (99)                                                        |