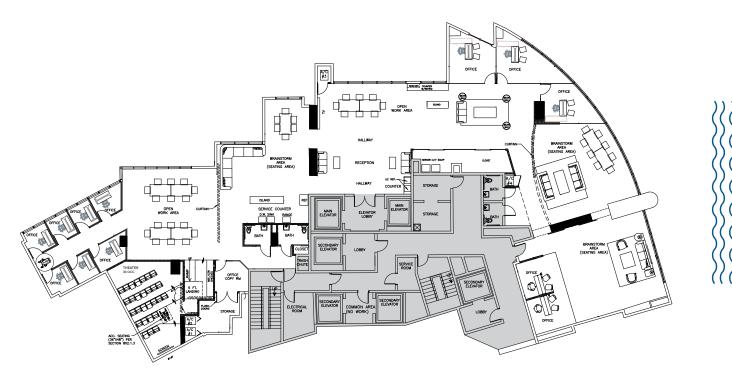

Walkable amenities including Michelin Star rated restaurants, shopping, entertainment at the Kaseya Arena, and public transportation via the Metromover and Brightline Station.

| Availability | 8th Floor 2,154 SF - 5,482 SF<br>11th Floor 10,560 SF<br>12th Floor 2,754 SF |
|--------------|------------------------------------------------------------------------------|
| RBA          | 95,000 SF                                                                    |
| Stories      | 63                                                                           |
| Year Built   | 2008                                                                         |
| WalkScore    | Walker's Paradise (92)                                                       |
| TransitScore | Rider's Paradise (99)                                                        |