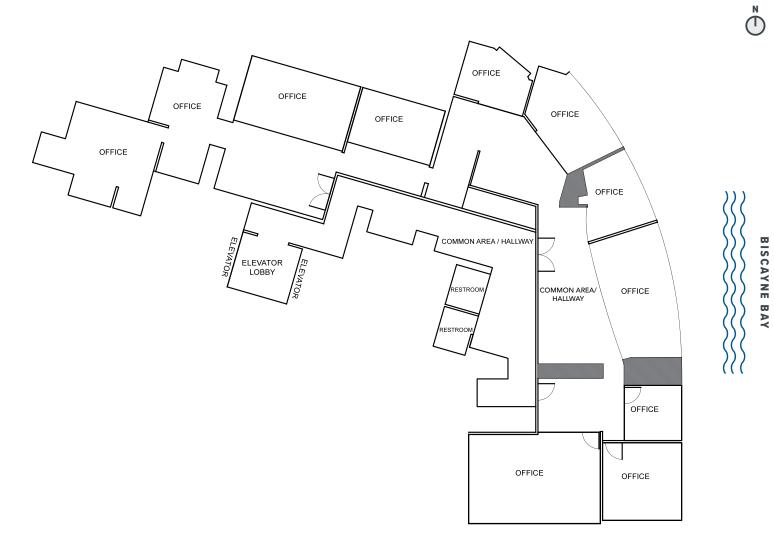

CLICK HERE FOR VIRTUAL TOUR

Ň

**BISCAYNE BAY** 

Ň

**SUITE 1201** 2,754 SF

CLICK HERE FOR VIRTUAL TOUR

z