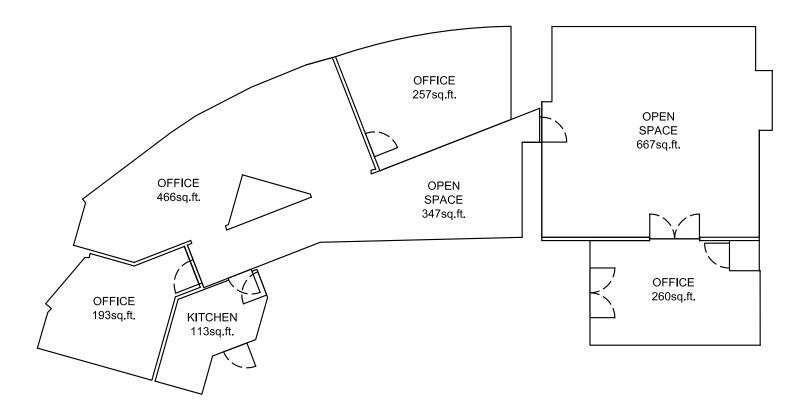

Walkable amenities including Michelin Star rated restaurants, shopping, entertainment at the Kaseya Arena, and public transportation via the Metromover and Brightline Station.

| Availability | 8th Floor 2,154 SF - 5,482 SF<br>11th Floor 10,560 SF<br>12th Floor 2,754 SF |
|--------------|------------------------------------------------------------------------------|
| RBA          | 95,000 SF                                                                    |
| Stories      | 63                                                                           |
| Year Built   | 2008                                                                         |
| WalkScore    | Walker's Paradise (92)                                                       |
| TransitScore | Rider's Paradise (99)                                                        |