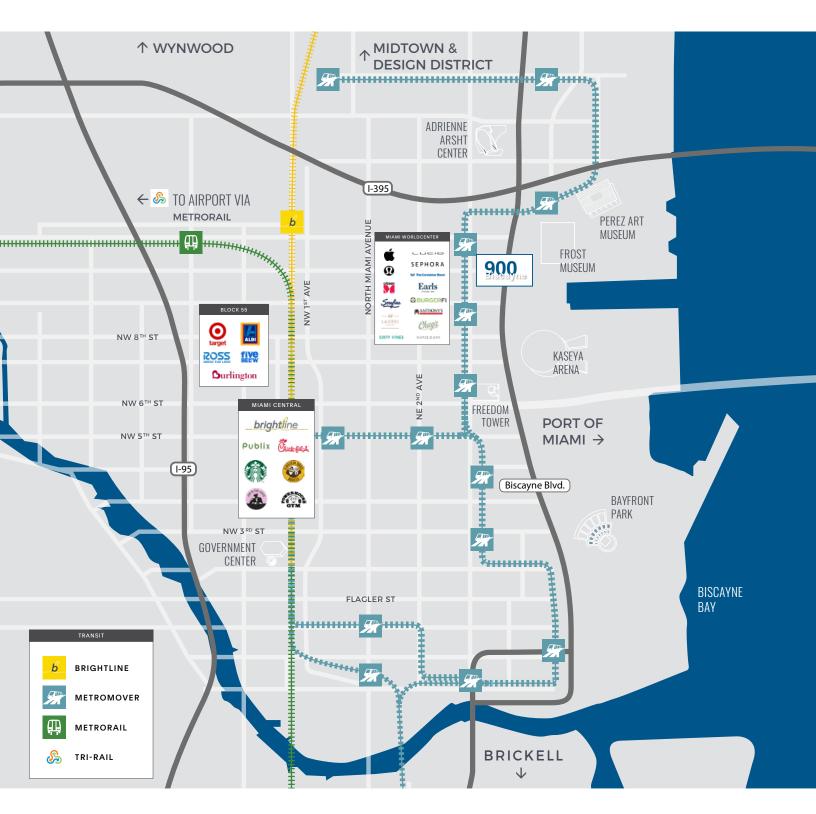

Ease of access to all major thoroughfares including I-95, Biscayne Blvd, Julia Tuttle Expressway, Dolphin Expressway.

Smart Office Automation System inclusive of full control of lighting, audio, visual, climate control, security, and more.

Walkable amenities including Michelin Star rated restaurants, shopping, entertainment at the Kaseya Arena, and public transportation via the Metromover and Brightline Station.

| Availability | 8th Floor 2,154 SF - 5,482 SF<br>11th Floor 10,560 SF<br>12th Floor 2,754 SF |
|--------------|------------------------------------------------------------------------------|
| RBA          | 95,000 SF                                                                    |
| Stories      | 63                                                                           |
| Year Built   | 2008                                                                         |
| WalkScore    | Walker's Paradise (92)                                                       |
| TransitScore | Rider's Paradise (99)                                                        |

### PRIME OFFICES IN THE PULSE OF DOWNTOWN MIAMI

Enhancing this already thriving area is the Miami Worldcenter, a \$5 billion, 30-acre mixed-use commercial hub located just one block away. This bustling nucleus boasts 300,000 square feet of new retail, dining, and entertainment options, along with 2,050 hotel rooms, including The Marriott Marquis. Additionally, approximately 2,000 new luxury residential units and a 500,000 square foot convention center further contribute to the area's vibrancy.

#### YOUR DOWNTOWN OFFICE OASIS

FUTURE MIAMI WORLD CENTER APPLE STORE

BRIGHTLINE

KASEYA ARENA

CITIZENM HOTEL

JAGUAR SUN ( FORBES TOP 10 COCKTAIL BAR )

MIAMI SIGNATURE BRIDGE