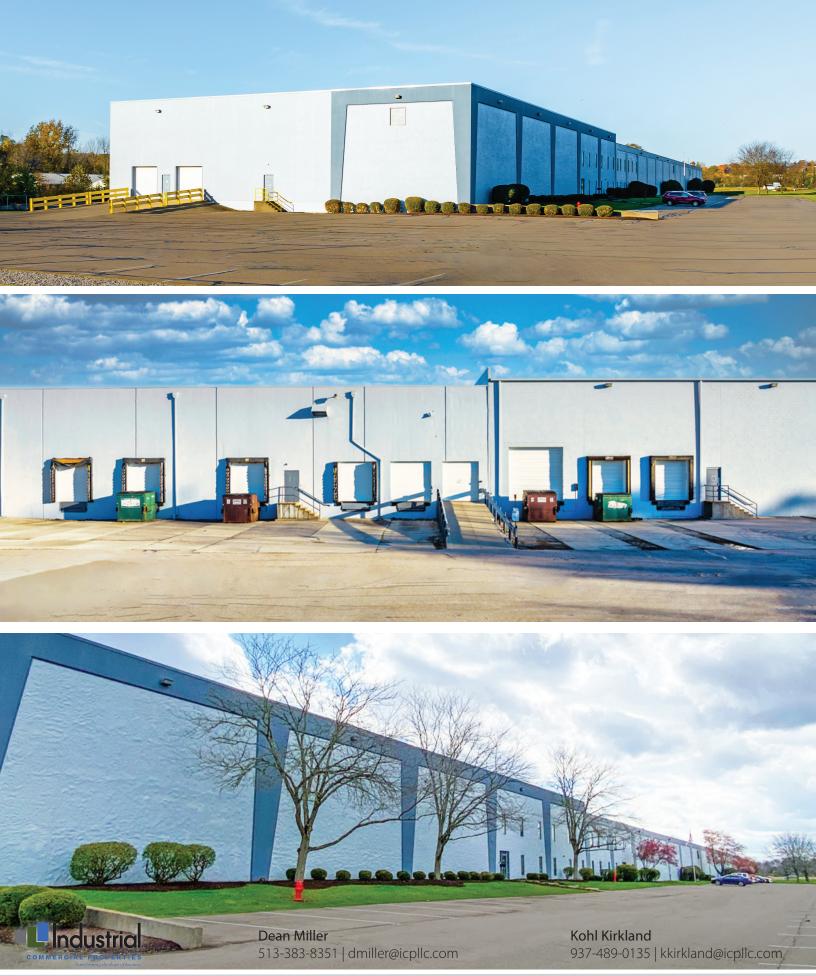

# Property Details

- Available: 62,000 up to 100,314 SF
- Office: Additional 9,200 SF available
- Clear Height: 24' 26'
- ESFR Sprinkler
- Docks: 14 (expandable)
- Drive-in Doors: 4
- Power: 6,000 amps/480V/3PH
- Recent full renovation including new roof, exterior paint, and pavement
- Bus duct power distribution
- No city income tax
- Immediate access to I-675
- Less than 10 miles to Downtown Dayton, OH