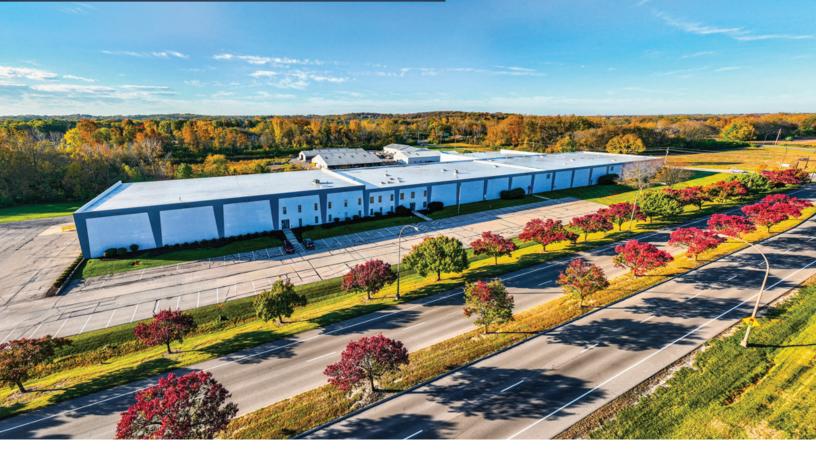

## Modern Manufacturing Space Planned Upgrades

3909 Research Blvd., Beavercreek, OH 45430

# Property Details

- Available: 62,000 up to 100,314 SF
- Office: Additional 9,200 SF available
- Clear Height: 24' 26'
- ESFR Sprinkler
- Docks: 14 (expandable)
- Drive-in Doors: 4
- Power: 6,000 amps/480V/3PH
- Recent full renovation including new roof, exterior paint, and pavement
- Bus duct power distribution
- No city income tax
- Immediate access to I-675
- Less than 10 miles to Downtown Dayton, OH