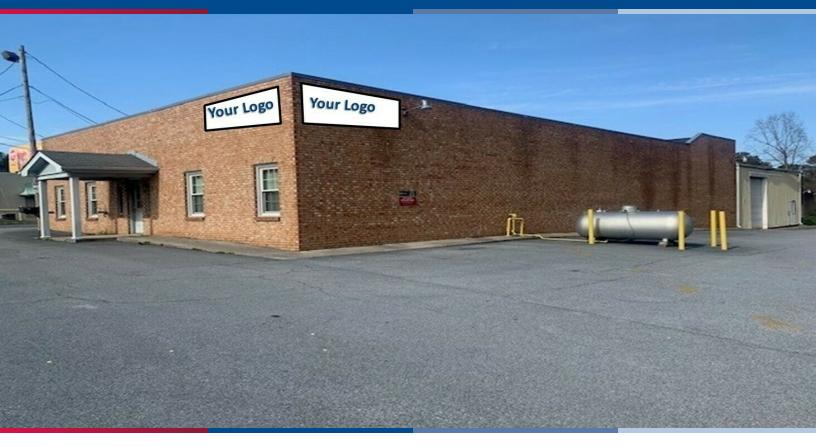

### **2124 GRESHAM RD SW**

Lilburn, GA 30047 7,250+/- SF FREESTANDING/BRICK FLEX/WAREHOUSE BUILDING

#### **PROPERTY HIGHLIGHTS**

- 6 Offices w/ Reception Area
- Building Allowance for Office/Office Space Provided
- Separate Kitchen Area
- 3,500+/- SF Upper Warehouse with (1) 8'x8' Drive-In Door
- 2,450+/- SF Lower Warehouse with (1) 12'x14' & (1) 13'x16' Oversized Doors
- Easy Access off Highway 78

#### **BUILDING SUMMARY**

| Available SF | 7,250 SF |
|--------------|----------|
| Zoning       | C2       |

Rod Banks Associate rbanks@kingindustrial.com 404.942.2011 Sally Tennant, SIOR Senior Vice President stennant@kingindustrial.com 404.942.2021