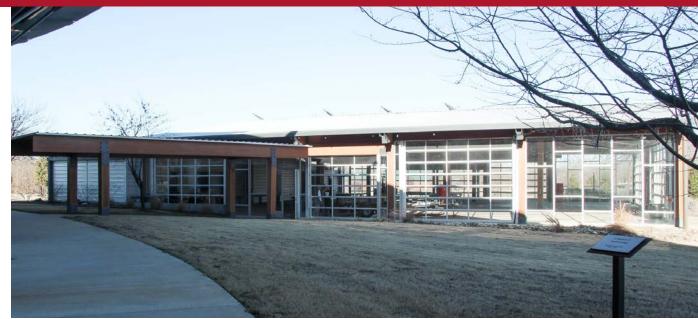

#### **2ND ST OFFICE BUILDING**

1424 E. 2nd St | Little Rock, AR 72202

±21,040 SF @ \$12/SF NNN

- On-site parking
- Lobby/reception area
- Easy access from 2nd St
- Option to purchase all existing FFE
- Walking distance to several breweries, bars and restaurants