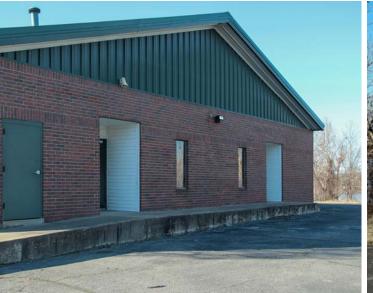

#### HEIFER VILLAGE MULTI-PURPOSE BUILDING

±16,026 SF @ \$20/SF NNN

- Four (4) large roll-up doors and floor to ceiling windows seamlessly integrate the building with the distinctive outdoor features of the campus
- Shared parking with the office building
- Secure badge access throughout the building
- Option to purchase some of the existing FFE

#### HEIFER VILLAGE MULTI-PURPOSE PAVILION

±9,153 SF @12/SF NNN

- Six (6) large roll-up doors and floor to ceiling windows on each side of the building
- Covered walkway connects the Pavilion to Heifer Village
- Shared parking with the office building
- Secure badge access throughout the building
- Option to purchase some of the existing FFE, including an outdoor pizza oven