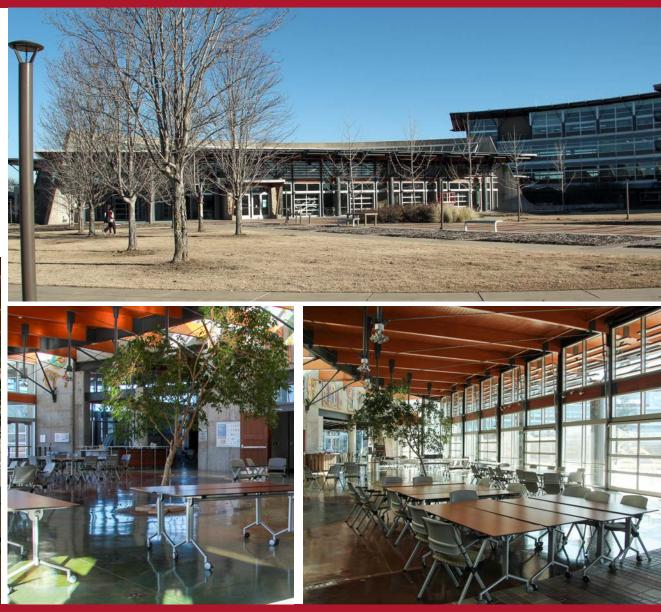

#### **2ND ST OFFICE BUILDING**

1424 E. 2nd St | Little Rock, AR 72202

±21,040 SF @ \$12/SF NNN

- On-site parking
- Lobby/reception area
- Easy access from 2nd St
- Option to purchase all existing FFE
- Walking distance to several breweries, bars and restaurants