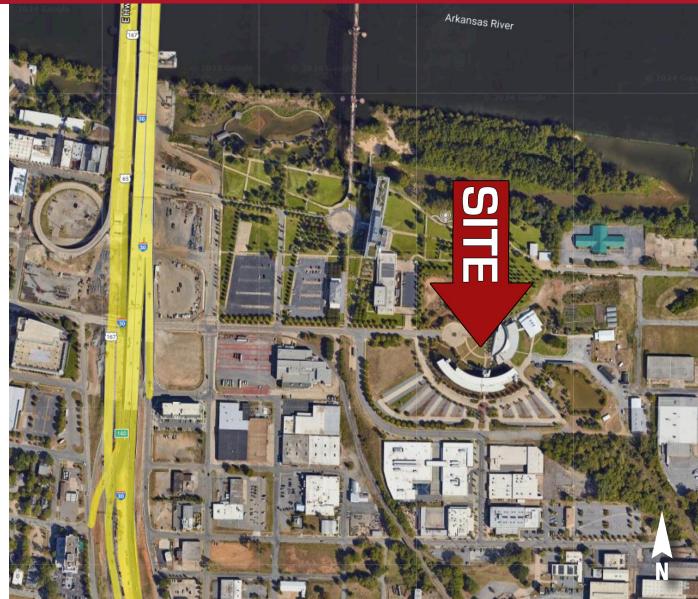

# **OFFICE, RETAIL, & RESTAURANT SPACE ON HEIFER CAMPUS FOR LEASE**

One World Ave | Little Rock, AR 72202

# OFFICE, RETAIL, & RESTAURANT SPACE ON HEIFER CAMPUS FOR LEASE

One World Ave | Little Rock, AR 72202