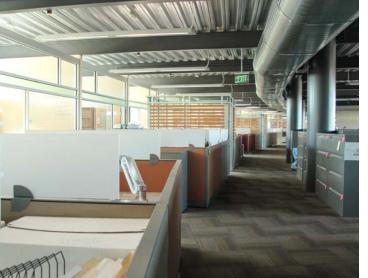

#### MAIN OFFICE BUILDING

1st Floor: ±11,500 SF @ \$20/SF\* 2nd Floor: ±22,275 SF @ \$20/SF\* \*Tenant pays electric and janitorial

- Ample parking
- Spacious lobby/reception area
- Unique waterway surrounding the building
- Large windows offer abundant light and views
- Secure badge access throughout the building
- Option to purchase some of the existing FFE