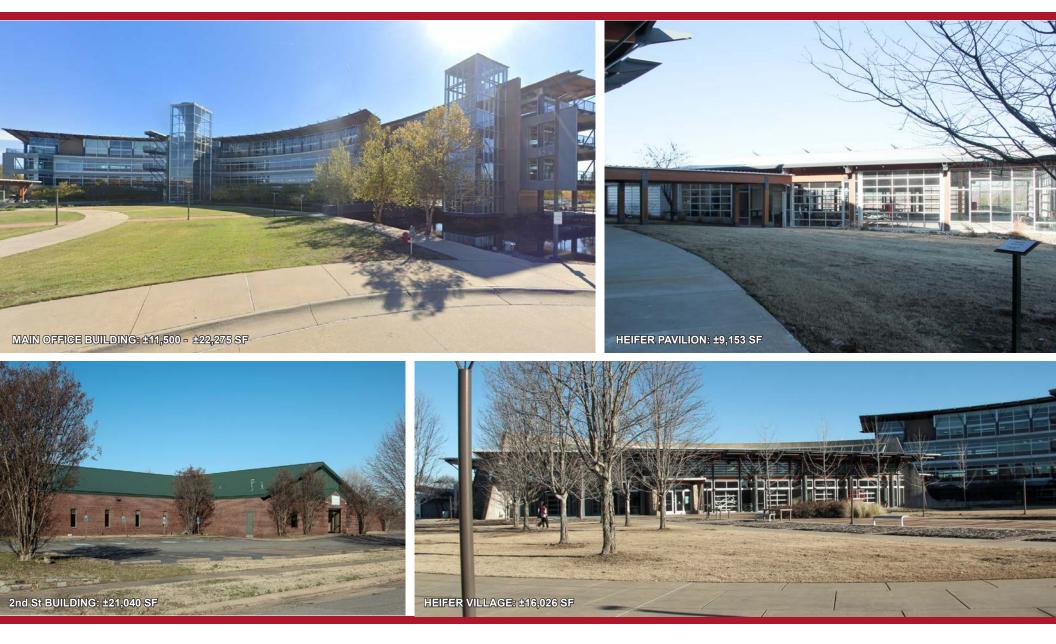

#### AVAILABLE

Main Office Building: 1st Floor: ±11,500 SF 2nd Floor: ±22,275 SF Heifer Village Multi-Purpose Building: ±16,026 SF Heifer Village Multi-Purpose Pavilion: ±9,153 SF 2nd St Office Building: ±21,040 SF

#### MAIN OFFICE BUILDING

1st Floor: ±11,500 SF @ \$20/SF\* 2nd Floor: ±22,275 SF @ \$20/SF\* \*Tenant pays electric and janitorial

- Ample parking
- Spacious lobby/reception area
- Unique waterway surrounding the building
- Large windows offer abundant light and views
- Secure badge access throughout the building
- Option to purchase some of the existing FFE

#### HEIFER VILLAGE MULTI-PURPOSE BUILDING

±16,026 SF @ \$20/SF NNN

- Four (4) large roll-up doors and floor to ceiling windows seamlessly integrate the building with the distinctive outdoor features of the campus
- Shared parking with the office building
- Secure badge access throughout the building
- Option to purchase some of the existing FFE

#### HEIFER VILLAGE MULTI-PURPOSE PAVILION

±9,153 SF @12/SF NNN

- Six (6) large roll-up doors and floor to ceiling windows on each side of the building
- Covered walkway connects the Pavilion to Heifer Village
- Shared parking with the office building
- Secure badge access throughout the building
- Option to purchase some of the existing FFE, including an outdoor pizza oven

#### **2ND ST OFFICE BUILDING**

1424 E. 2nd St | Little Rock, AR 72202

±21,040 SF @ \$12/SF NNN

- On-site parking
- Lobby/reception area
- Easy access from 2nd St
- Option to purchase all existing FFE
- Walking distance to several breweries, bars and restaurants