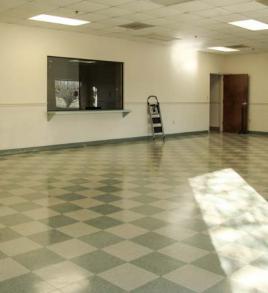

#### MAIN OFFICE BUILDING

1st Floor: ±11,500 SF @ \$20/SF\* 2nd Floor: ±22,275 SF @ \$20/SF\* \*Tenant pays electric and janitorial

- Ample parking
- Spacious lobby/reception area
- Unique waterway surrounding the building
- Large windows offer abundant light and views
- Secure badge access throughout the building
- Option to purchase some of the existing FFE