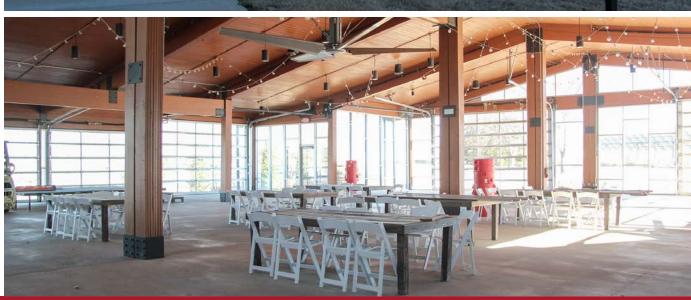

#### HEIFER VILLAGE MULTI-PURPOSE PAVILION

±9,153 SF @12/SF NNN

- Six (6) large roll-up doors and floor to ceiling windows on each side of the building
- Covered walkway connects the Pavilion to Heifer Village
- Shared parking with the office building
- Secure badge access throughout the building
- Option to purchase some of the existing FFE, including an outdoor pizza oven