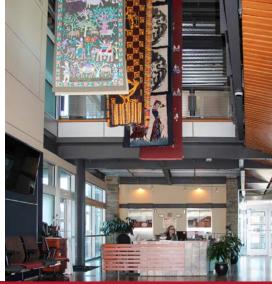

#### MAIN OFFICE BUILDING

1st Floor: ±11,500 SF @ \$20/SF\* 2nd Floor: ±22,275 SF @ \$20/SF\* \*Tenant pays electric and janitorial

- Ample parking
- Spacious lobby/reception area
- Unique waterway surrounding the building
- Large windows offer abundant light and views
- Secure badge access throughout the building
- Option to purchase some of the existing FFE