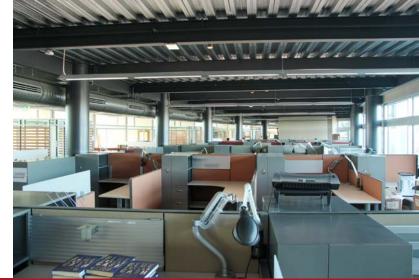

#### MAIN OFFICE BUILDING

1st Floor: ±11,500 SF @ \$20/SF\* 2nd Floor: ±22,275 SF @ \$20/SF\* \*Tenant pays electric and janitorial

- Ample parking
- Spacious lobby/reception area
- Unique waterway surrounding the building
- Large windows offer abundant light and views
- Secure badge access throughout the building
- Option to purchase some of the existing FFE