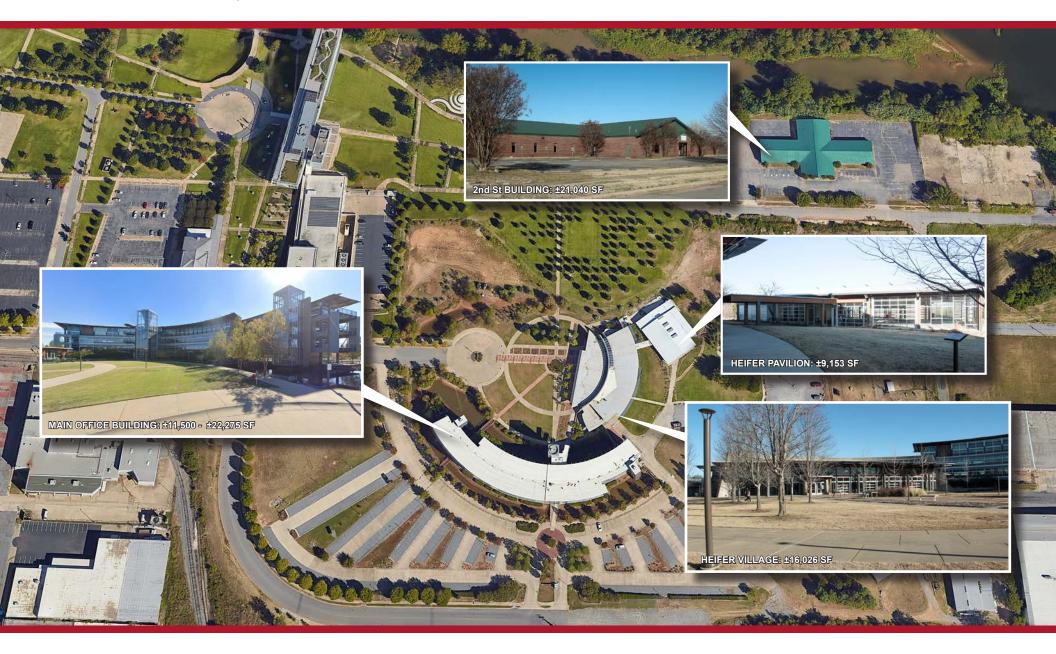

#### AVAILABLE

Main Office Building: 1st Floor: ±11,500 SF 2nd Floor: ±22,275 SF Heifer Village Multi-Purpose Building: ±16,026 SF Heifer Village Multi-Purpose Pavilion: ±9,153 SF 2nd St Office Building: ±21,040 SF

#### MAIN OFFICE BUILDING

1st Floor: ±11,500 SF @ \$20/SF\* 2nd Floor: ±22,275 SF @ \$20/SF\* \*Tenant pays electric and janitorial

- Ample parking
- Spacious lobby/reception area
- Unique waterway surrounding the building
- Large windows offer abundant light and views
- Secure badge access throughout the building
- Option to purchase some of the existing FFE

#### HEIFER VILLAGE MULTI-PURPOSE BUILDING

±16,026 SF @ \$20/SF NNN

- Four (4) large roll-up doors and floor to ceiling windows seamlessly integrate the building with the distinctive outdoor features of the campus
- Shared parking with the office building
- Secure badge access throughout the building
- Option to purchase some of the existing FFE

#### HEIFER VILLAGE MULTI-PURPOSE PAVILION

±9,153 SF @12/SF NNN

- Six (6) large roll-up doors and floor to ceiling windows on each side of the building
- Covered walkway connects the Pavilion to Heifer Village
- Shared parking with the office building
- Secure badge access throughout the building
- Option to purchase some of the existing FFE, including an outdoor pizza oven

#### **2ND ST OFFICE BUILDING**

1424 E. 2nd St | Little Rock, AR 72202

±21,040 SF @ \$12/SF NNN

- On-site parking
- Lobby/reception area
- Easy access from 2nd St
- Option to purchase all existing FFE
- Walking distance to several breweries, bars and restaurants