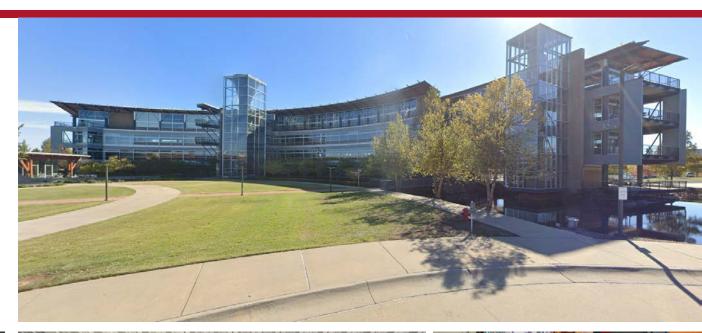

#### MAIN OFFICE BUILDING

1st Floor: ±11,500 SF @ \$20/SF\* 2nd Floor: ±22,275 SF @ \$20/SF\* \*Tenant pays electric and janitorial

- Ample parking
- Spacious lobby/reception area
- Unique waterway surrounding the building
- Large windows offer abundant light and views
- Secure badge access throughout the building
- Option to purchase some of the existing FFE