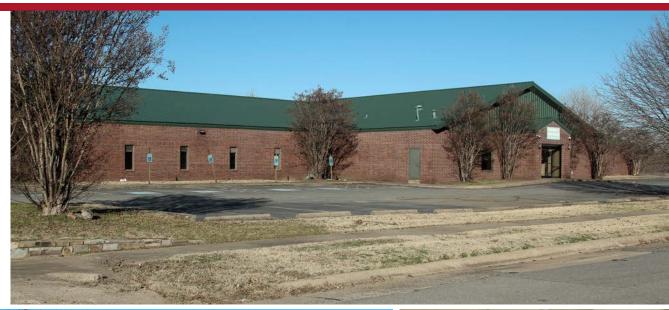

#### MAIN OFFICE BUILDING

1st Floor: ±11,500 SF @ \$20/SF\* 2nd Floor: ±22,275 SF @ \$20/SF\* \*Tenant pays electric and janitorial

- Ample parking
- Spacious lobby/reception area
- Unique waterway surrounding the building
- Large windows offer abundant light and views
- Secure badge access throughout the building
- Option to purchase some of the existing FFE