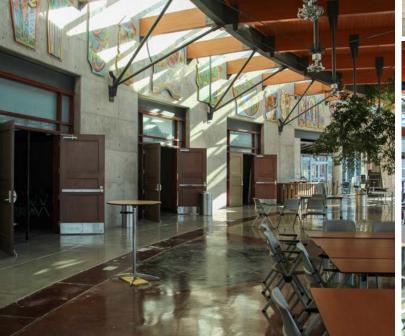

#### HEIFER VILLAGE MULTI-PURPOSE BUILDING

±16,026 SF @ \$20/SF NNN

- Four (4) large roll-up doors and floor to ceiling windows seamlessly integrate the building with the distinctive outdoor features of the campus
- Shared parking with the office building
- Secure badge access throughout the building
- Option to purchase some of the existing FFE

#### HEIFER VILLAGE MULTI-PURPOSE PAVILION

±9,153 SF @12/SF NNN

- Six (6) large roll-up doors and floor to ceiling windows on each side of the building
- Covered walkway connects the Pavilion to Heifer Village
- Shared parking with the office building
- Secure badge access throughout the building
- Option to purchase some of the existing FFE, including an outdoor pizza oven