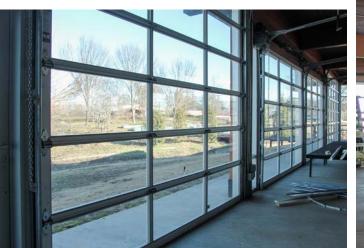

#### HEIFER VILLAGE MULTI-PURPOSE PAVILION

±9,153 SF @12/SF NNN

- Six (6) large roll-up doors and floor to ceiling windows on each side of the building
- Covered walkway connects the Pavilion to Heifer Village
- Shared parking with the office building
- Secure badge access throughout the building
- Option to purchase some of the existing FFE, including an outdoor pizza oven