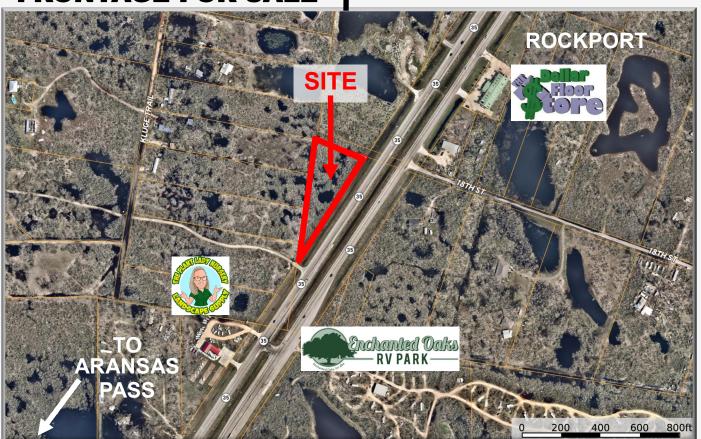

## DEVELOPMENT TRACT WITH BYPASS FRONTAGE FOR SALE

## 1805 Eighteenth Street Rockport, TX 78382

## **Property Features**

- Total size: Approx. 1.908 acres
- 637 feet of frontage on Highway 35 Bypass
- Owner-financing available for qualified prospects
- Outside of the flood plain
- ACAD #62670

LIST PRICE: \$160,000