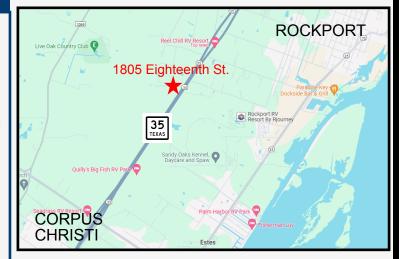

## DEVELOPMENT TRACT WITH BYPASS FRONTAGE FOR SALE

## 1805 Eighteenth Street Rockport, TX 78382



## **Property Features**

- Total size: Approx. 1.908 acres
- 637 feet of frontage on Highway 35 Bypass
- Owner-financing available for qualified prospects
- Outside of the flood plain
- ACAD #62670

LIST PRICE: \$160,000



## **Contact Broker For More Information:**

Janae Evans 361-790-6030 Janae@evtex.com



Evtex Companies 1806 Harbor Drive Rockport, TX 78382

The information herein has been obtained from sources believed reliable. While we do not doubt its accuracy, we have not verified it and make no guarantee, warranty or representation about it. It is your responsibility to independently confirm its accuracy and completeness. Any projections, opinion, assumptions or estimates used are for example only and do not represent the current future performance of the property. The value of this transaction to you depends on tax and other factors which should be evaluated by your tax, financial, and legal advisors. You and your advisors should conduct a thorough independent investigation of this property to