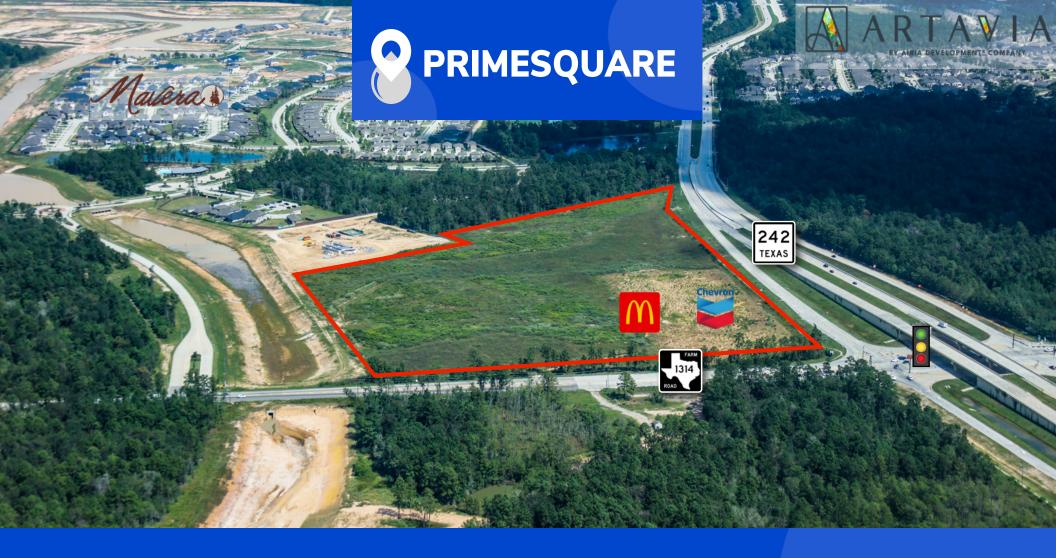

# PAD SITES AVAILABLE

NEC of TX 242 and FM 1314

## THE OPPORTUNITY

The intersection of Highway 242 and FM 1314 in Conroe, Texas, is a rapidly developing area that serves as a gateway to several thriving Master Planned Residential communities including Mavera, Evergreen, Artavia and Stonecrest Ranch. Located approximately 10 miles east of The Woodlands and about 35 miles north of downtown Houston, this intersection provides convenient access to major employment centers and urban amenities while maintaining a suburban feel.

### **AREA AERIAL**