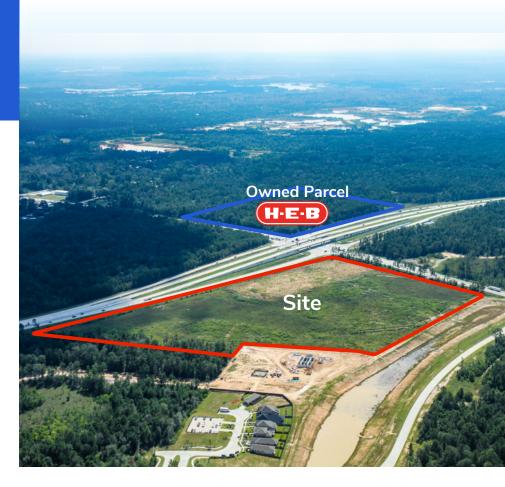

# PAD SITES AVAILABLE

NEC of TX 242 and FM 1314



### **AVAILABLE PAD SITES**



## THE OPPORTUNITY

The intersection of Highway 242 and FM 1314 in Conroe, Texas, is a rapidly developing area that serves as a gateway to several thriving Master Planned Residential communities including Mavera, Evergreen, Artavia and Stonecrest Ranch. Located approximately 10 miles east of The Woodlands and about 35 miles north of downtown Houston, this intersection provides convenient access to major employment centers and urban amenities while maintaining a suburban feel.

For more information about the opportunity, please contact broker.



**30 minutes** to George Bush Intercontinental Airport (IAH)



40 minutes to Downtown Houston



**20 minutes** to The Woodlands



### Traffic Data



**18,098 VPD13,878 VPD**TX 242, at FM 1314FM 1314, at TX 242

#### 22.72%

Est. population growth Within 1-mile from 2023 to 2028

### **AREA AERIAL**



### **TRADE AREA AERIAL**



### For more info, contact:

Alex Kelly Vice President alexh.kelly@jll.com +1 713 425 1863





Although information has been obtained from sources deemed reliable, JLL does not make any guarantees, warranties or representations, express or implied, as to the completeness or accuracy as to the information contained herein. Any projections, opinions, assumptions or estimates used are for example only. There may be differences between projected and actual results, and those differences may be material. JLL does not accept any liability for any loss or damage suffered by any party resulting