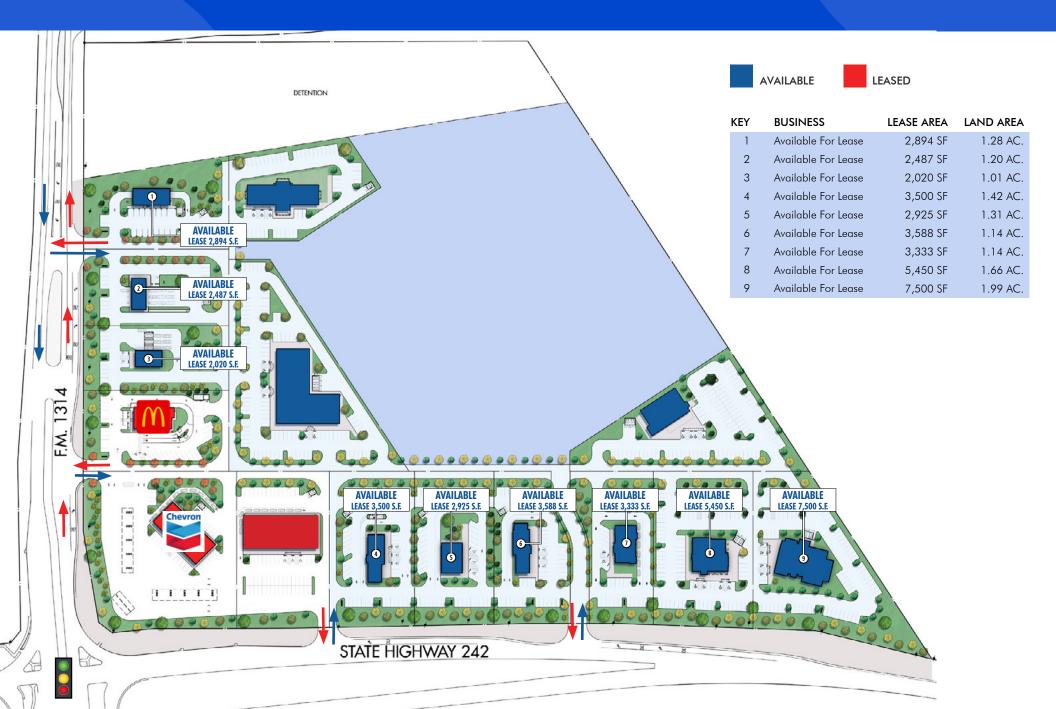

# PAD SITES AVAILABLE

NEC of TX 242 and FM 1314



### **AVAILABLE PAD SITES**



## THE OPPORTUNITY

The intersection of Highway 242 and FM 1314 in Conroe, Texas, is a rapidly developing area that serves as a gateway to several thriving Master Planned Residential communities including Mavera, Evergreen, Artavia and Stonecrest Ranch. Located approximately 10 miles east of The Woodlands and about 35 miles north of downtown Houston, this intersection provides convenient access to major employment centers and urban amenities while maintaining a suburban feel.

For more information about the opportunity, please contact broker.



**30 minutes** to George Bush Intercontinental Airport (IAH)



40 minutes to Downtown Houston



**20 minutes** to The Woodlands



### Traffic Data



**18,098 VPD13,878 VPD**TX 242, at FM 1314FM 1314, at TX 242

#### 22.72%

Est. population gr