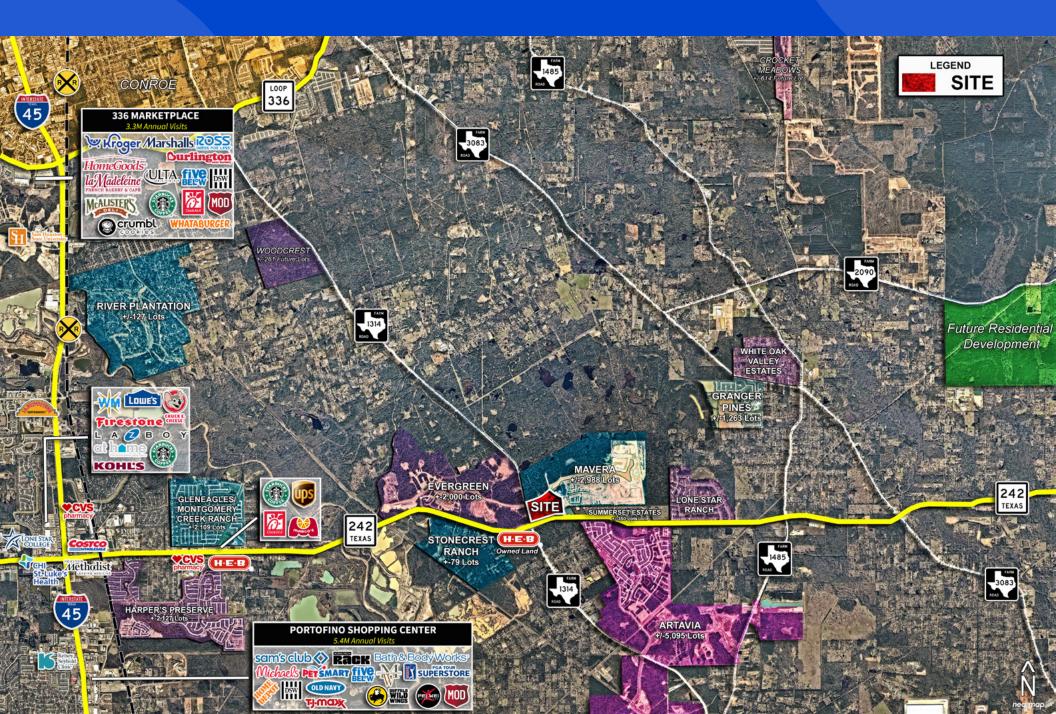

### **TRADE AREA AERIAL**

## THE OPPORTUNITY

The intersection of Highway 242 and FM 1314 in Conroe, Texas, is a rapidly developing area that serves as a gateway to several thriving Master Planned Residential communities including Mavera, Evergreen, Artavia and Stonecrest Ranch. Located approximately 10 miles east of The Woodlands and about 35 miles north of downtown Houston, this intersection provides convenient access to major employment centers and urban amenities while maintaining a suburban feel.