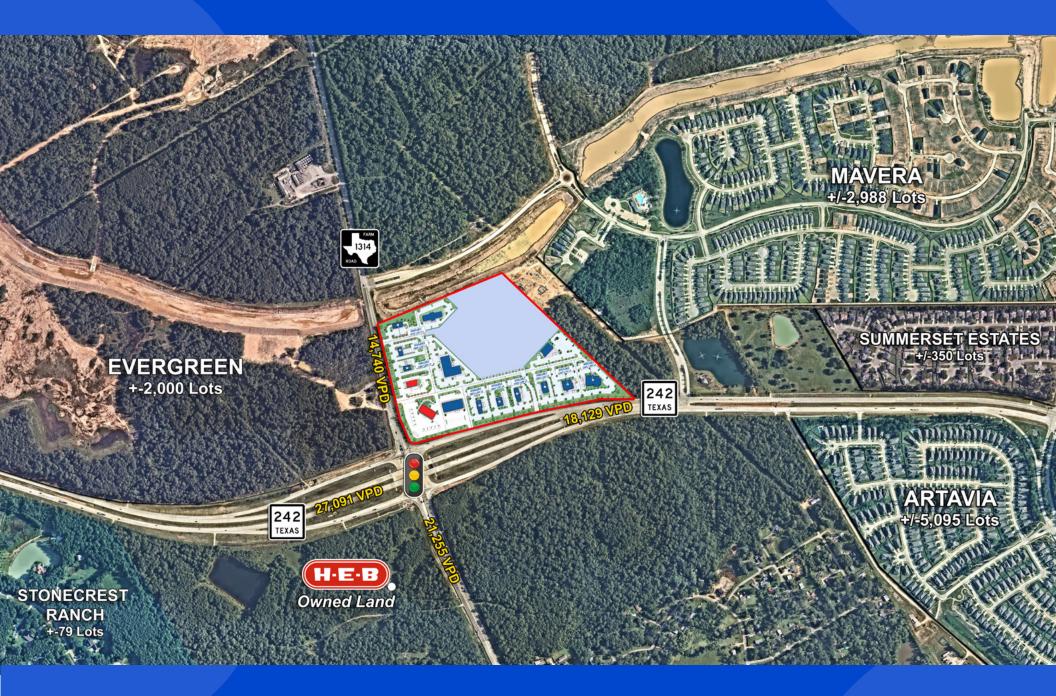

### **AREA AERIAL**

## THE OPPORTUNITY

The intersection of Highway 242 and FM 1314 in Conroe, Texas, is a rapidly developing area that serves as a gateway to several thriving Master Planned Residential communities including Mavera, Evergreen, Artavia and Stonecrest Ranch. Located approximately 10 miles east of The Woodlands and about 35 miles north of downtown Houston, this intersection provides convenient access to major employment centers and urban amenities while maintaining a suburban feel.

### Traffic Data

**18,098 VPD13,878 VPD**TX 242, at FM 1314FM 1314, at TX 242