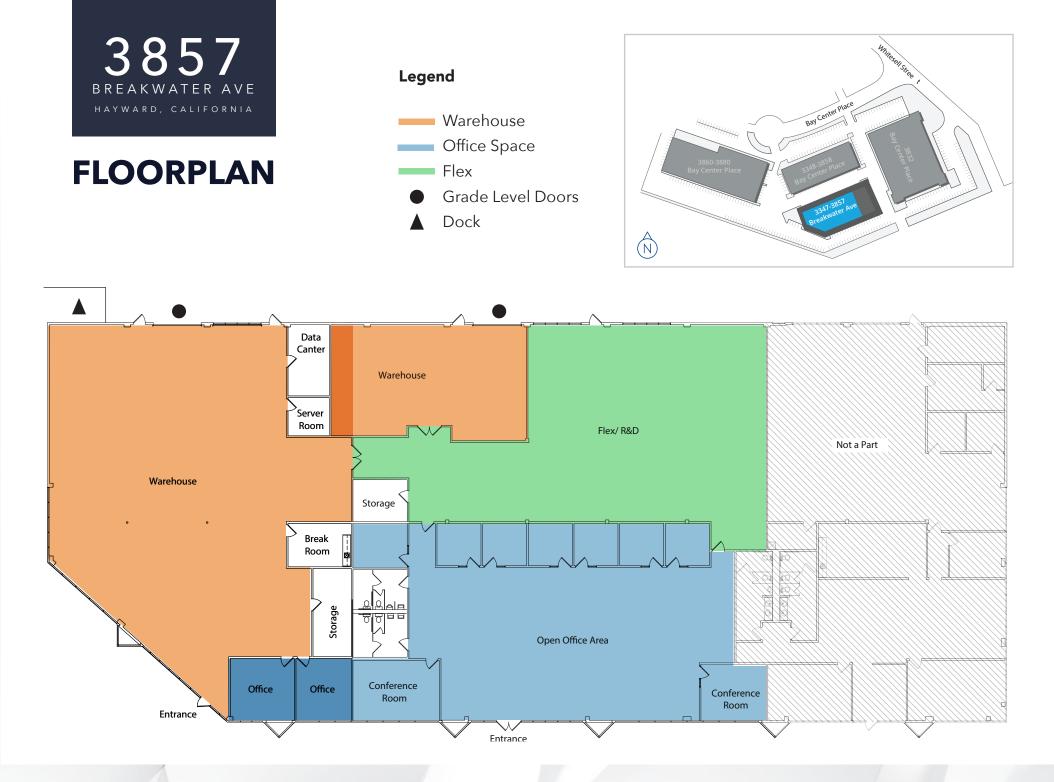

## PROPERTY '

#### ±17,363 total SF

- Flexible office/flex space
- 1 dock and 2 grade level doors
- 16'-18' clear height
- Fully insulated warehouse

- Lease Rate \$1.50 Gross per sqft
- Highway 92 Frontage/High visibility location

0

- Lease Expiration Date: 4/30/2026
- Available within 30 days notice

-1.4

3857 BREAKWATER AVE HAYWARD, CALIFORNIA