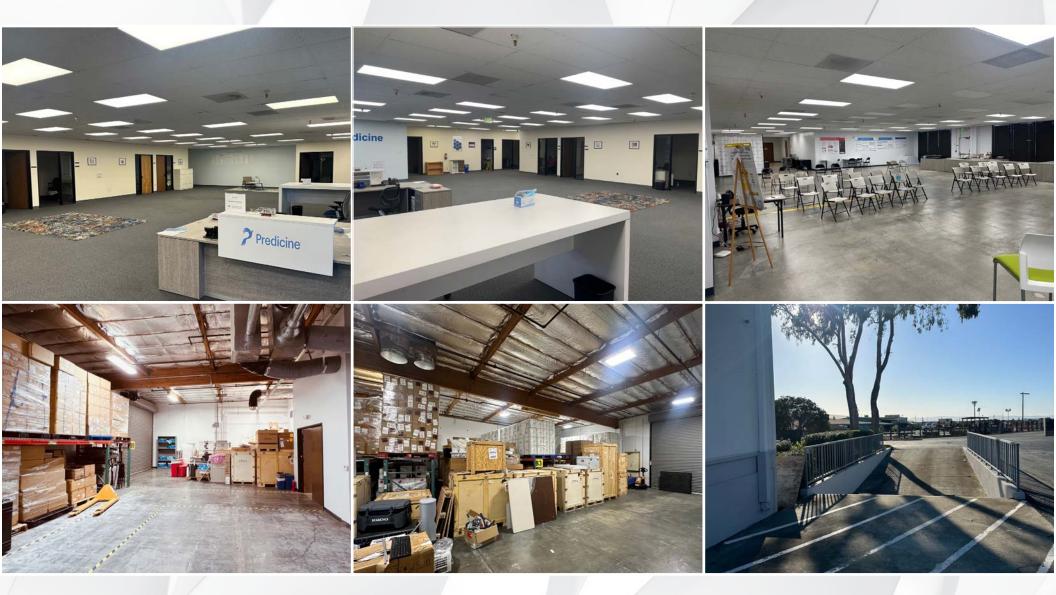

## PROPERTY '

#### ±17,363 total SF

- Flexible office/flex space
- 1 dock and 2 grade level doors
- 16'-18' clear height
- Fully insulated warehouse

- Lease Rate \$1.50 Gross per sqft
- Highway 92 Frontage/High visibility location