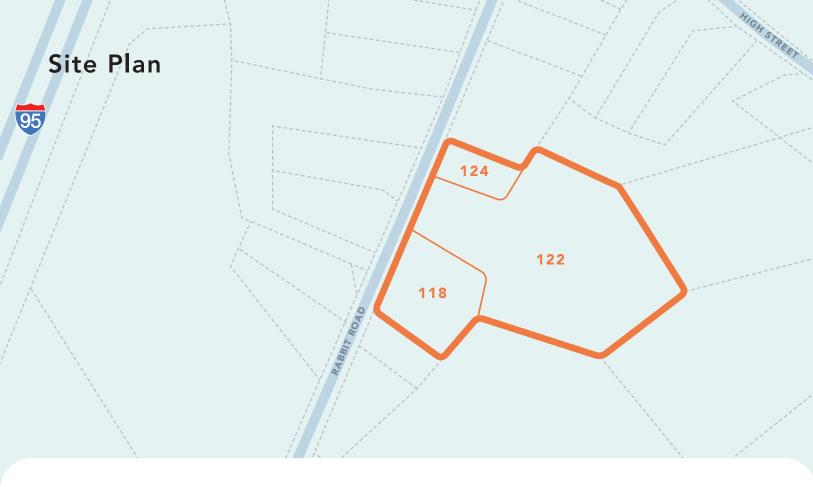

## 118-124 Rabbit Road, Salisbury

Size: 7.03 Acres

**Zoning:** Light Industrial

**Accessibility** Convenient access to I-95 & I-495

**Term:** Short & Long Term

opportunities available

Rate: Negotiable

**Availability** Immediately

**Ample Space:** • ± 5 Acres of outdoor yard space

• Existing ±1,700 SF office building

<1 Mile drive to Interstate 95

**1.5 Mile** drive to Interstate 495

Close proximity to several amenities

20 Minutes to Portsmouth, NH45 Minutes to Boston, MA