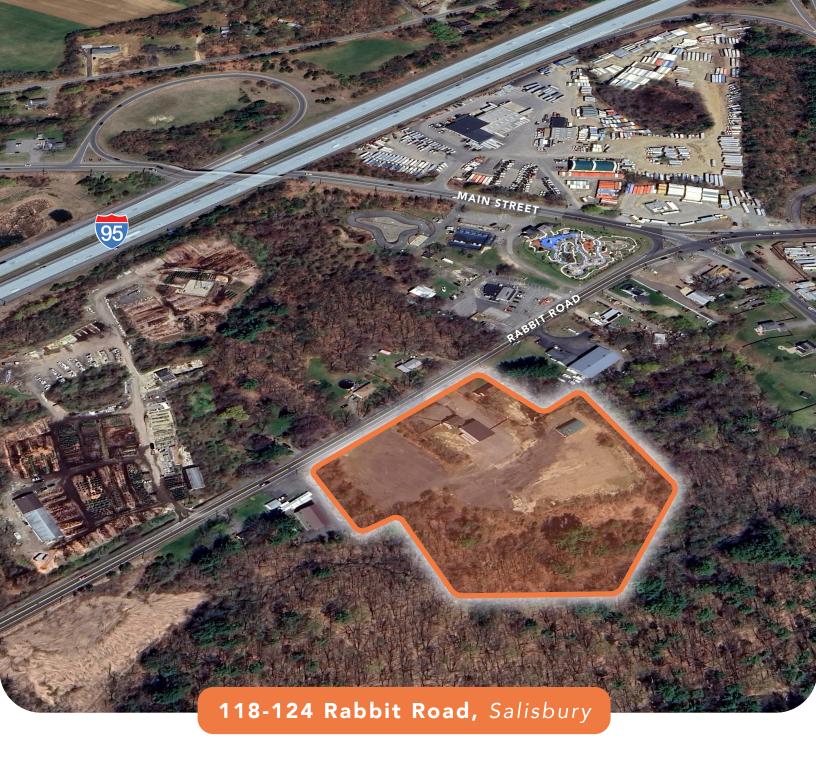

## OUTDOOR STORAGE / INDUSTRIAL / OFFICE

OR BUILD TO SUIT OPPORTUNITY

118-124 Rabbit Road, Salisbury 7.03 Acres

## 118-124 Rabbit Road, Salisbury

Size: 7.03 Acres

**Zoning:** Light Industrial

**Accessibility** Convenient access to I-95 & I-495

**Term:** Short & Long Term

opportunities available

Rate: Negotiable

**Availability** Immediately

**Ample Space:** • ± 5 Acres of outdoor yard space

• Existing ±1,700 SF office building

<1 Mile drive to Interstate 95

**1.5 Mile** drive to Interstate 495

Close proximity to several amenities

20 Minutes to Portsmouth, NH45 Minutes to Boston, MA