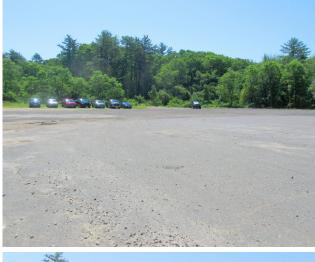

## 118-124 Rabbit Road, Salisbury

Size: 7.03 Acres

**Zoning:** Light Industrial

**Accessibility** Convenient access to I-95 & I-495

**Term:** Short & Long Term

opportunities available

Rate: Negotiable

**Availability** Immediately

**Ample Space:** • ± 5 Acres of outdoor yard space

• Existing ±1,700 SF office building

<1 Mile drive to Interstate 95

**1.5 Mile** drive to Interstate 495

Close proximity to several amenities

20 Minutes to Portsmouth, NH45 Minutes to Boston, MA