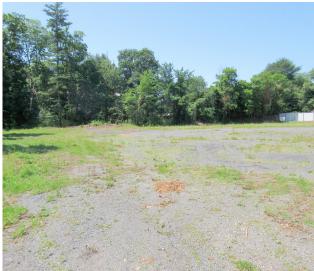

## 118-124 Rabbit Road, Salisbury

Size: 7.03 Acres

**Zoning:** Light Industrial

**Accessibility** Convenient access to I-95 & I-495

**Term:** Short & Long Term

opportunities available

Rate: Negotiable

**Availability** Immediately

**Ample Space:** • ± 5 Acres of outdoor yard space

• Existing ±1,700 SF office building

<1 Mile drive to Interstate 95

**1.5 Mile** drive to Interstate 495

Close proximity to several amenities

20 Minutes to Portsmouth, NH45 Minutes to Boston, MA