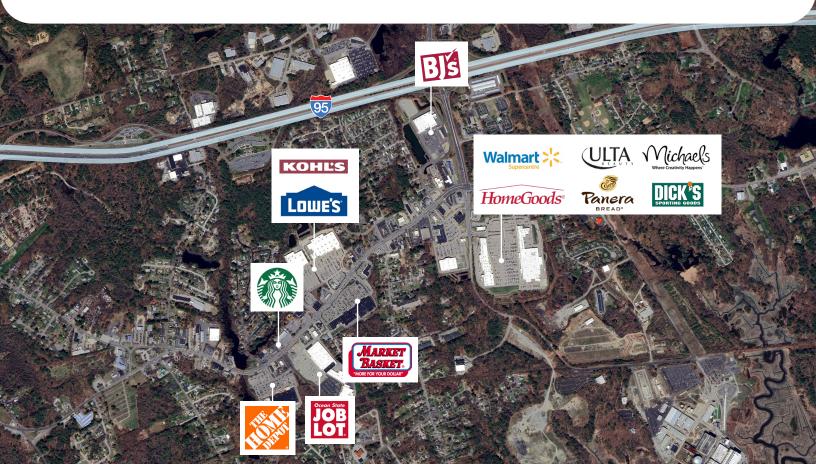

**Ample Space:** • ± 5 Acres of outdoor yard space

• Existing ±1,700 SF office building

<1 Mile drive to Interstate 95

**1.5 Mile** drive to Interstate 495

Close proximity to several amenities

20 Minutes to Portsmouth, NH45 Minutes to Boston, MA