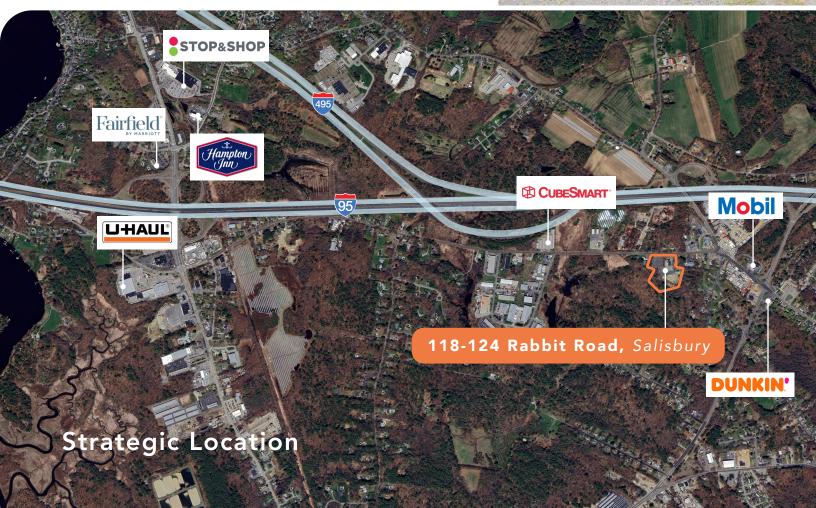

## 118-124 Rabbit Road, Salisbury

Size: 7.03 Acres

**Zoning:** Light Industrial

**Accessibility** Convenient access to I-95 & I-495

**Term:** Short & Long Term

opportunities available

Rate: Negotiable

**Availability** Immediately

**Ample Space:** • ± 5 Acres of outdoor yard space

• Existing ±1,700 SF office building

<1 Mile drive to Interstate 95

**1.5 Mile** drive to Interstate 495

Close proximity to several amenities

20 Minutes to Portsmouth, NH45 Minutes to Boston, MA