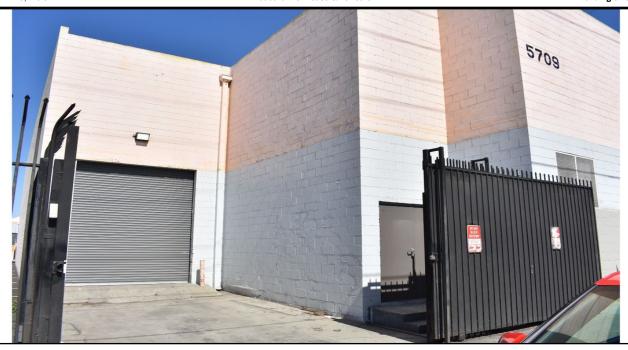

A: 400 V: 240/240 0: 3 W: 4

**Cross Streets:** San Pedro St/57th St

Excellent Multi-Purpose Facility For a Variety of Uses
Completely Renovated
New Electrical Service & Energy Efficient Lighting
20' Clear Southerly Section + Gas Meter
Located Just East of 110 Freeway - Slauson Ave Ramps
With Great Proximity to Downtown Los Angeles

Listing Company: Dorin Realty Company

**Agents:** <u>Mark Whitman</u> <u>213-627-0007</u>

Listing #: 40605508 Listing Date: 06/20/2024 FTCF: CB250N000S300

**Notes:** 12'-16' clear in 5701. All details must be verified.