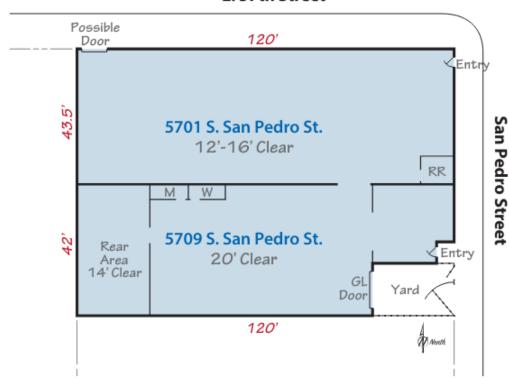

A: 400 V: 240/240 0: 3 W: 4

**Cross Streets:** San Pedro St/57th St

Excellent Multi-Purpose Facility For a Variety of Uses
Completely Renovated
New Electrical Service & Energy Efficient Lighting
20' Clear Southerly Section + Gas Meter
Located Just East of 110 Freeway - Slauson Ave Ramps
With Great Proximity to Downtown Los Angeles

12'-20'

1 / 10'x12'

Concrete

Yes

Existing / 1947R68

/ Ratio: 0.2:1/

Light Industrial

| Lease Rate/Mo: | \$7,699            |
|----------------|--------------------|
| Lease Rate/SF: | \$0.79             |
| Lease Type:    | Gross              |
| Available SF:  | 9,746 SF           |
| Minimum SF:    | 4,586 SF           |
| Prop Lot Size: | 0.24 Ac / 10,285 S |
|                |                    |

Listing Company: Dorin Realty Company

**Agents:** <u>Mark Whitman</u> <u>213-627-0007</u>

Listing #: 40605508 Listing Date: 06/20/2024 FTCF: CB250N000S300

**Notes:** 12'-16' clear in 5701. All details must be verified.

### E. 57th Street