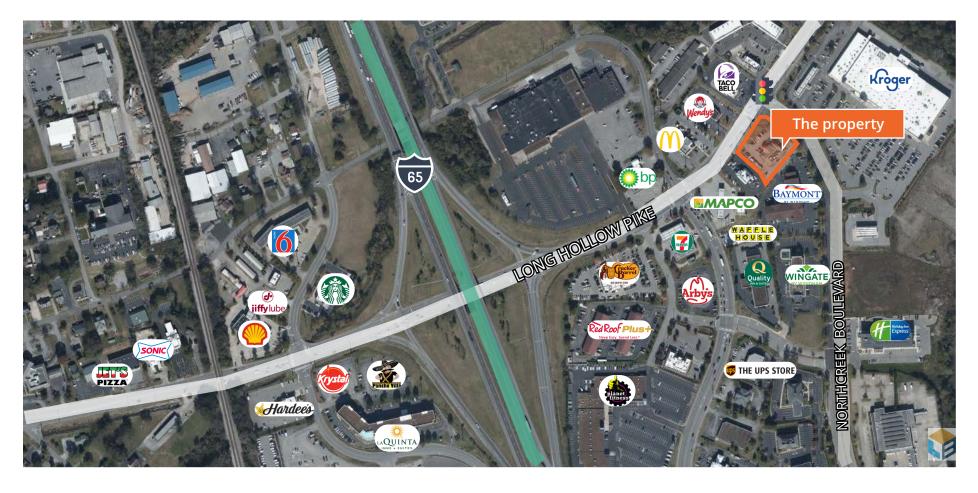

### **Property features**

- 1.14-acre site
- Dedicated parking lot with ample parking
- Signalized corner
- Former 5,220-sf Shoney's restaurant building for lease
- Freestanding building
- Constructed in 1987
- Located at the intersection of Long Hollow and Northcreek with ingress/ egress on both roads
- Option for drive-thru

# Area overview

| Demographics             | One mile | Three miles | Five miles |
|--------------------------|----------|-------------|------------|
| Population               | 4,897    | 29,823      | 77,901     |
| Households               | 2,113    | 12,289      | 32,294     |
| Average household income | \$83,217 | \$89,646    | \$83,045   |