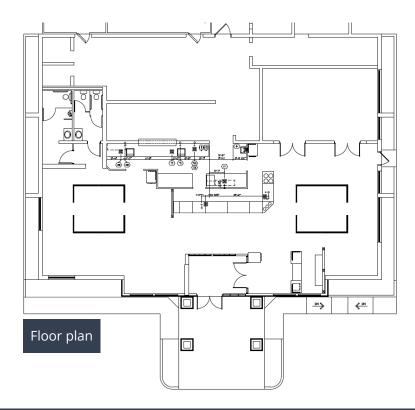

### **Property features**

- 1.14-acre site
- Dedicated parking lot with ample parking
- Signalized corner
- Former 5,220-sf Shoney's restaurant building for lease
- Freestanding building
- Constructed in 1987
- Located at the intersection of Long Hollow and Northcreek with ingress/ egress on both roads
- Option for drive-thru