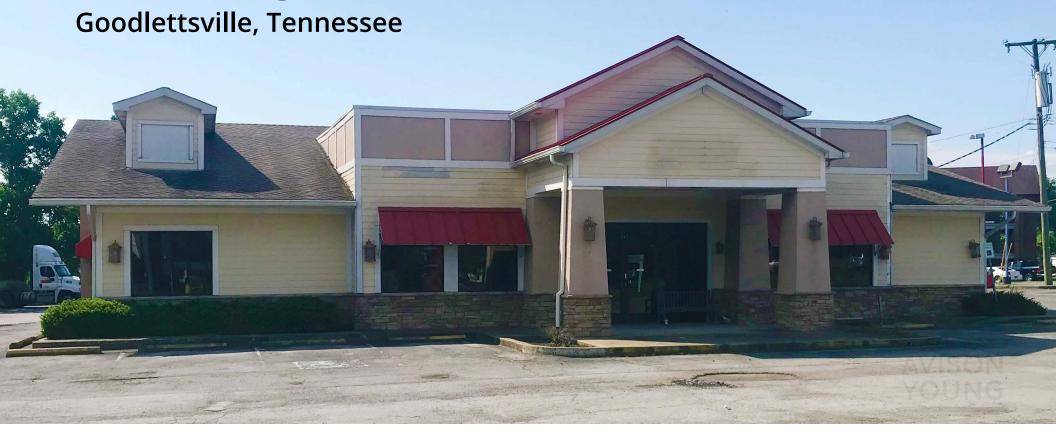

# 307 Long Hollow Pike

## Former 5,220-sf Shoney's building for lease

## 307 Long Hollow Pike Goodlettsville, TN 37072

### **Property features**

- 1.14-acre site
- Dedicated parking lot with ample parking
- Signalized corner
- Former 5,220-sf Shoney's restaurant building for lease
- Freestanding building
- Constructed in 1987
- Located at the intersection of Long Hollow and Northcreek with ingress/ egress on both roads
- Option for drive-thru