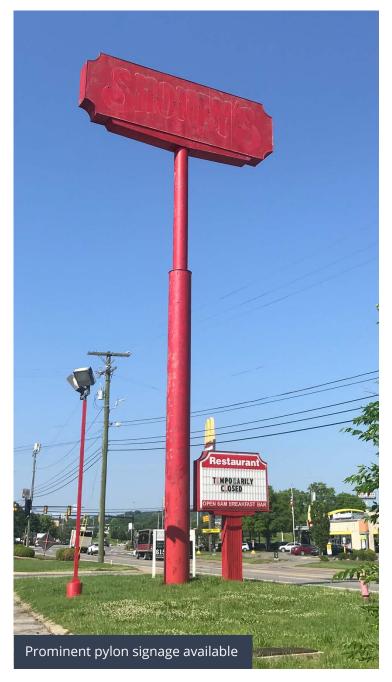

### **Property features**

- 1.14-acre site
- Dedicated parking lot with ample parking
- Signalized corner
- Former 5,220-sf Shoney's restaurant building for lease
- Freestanding building
- Constructed in 1987
- Located at the intersection of Long Hollow and Northcreek with ingress/ egress on both roads
- Option for drive-thru