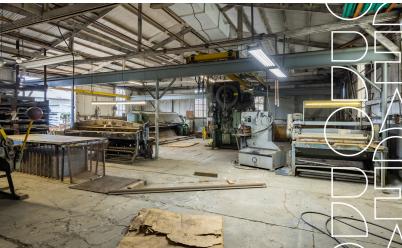

## For Sale: Richmond Warehouse With Heavy Power

- Building size: approx 8,534 sf, lot size: approx 11,248 sf (both per public records)
- · Wood- framed industrial warehouse with metal exterior
- · Large, fenced yard
- Two grade- level roll-up doors
- · 800amp 3-phase power
- Two mezzanine levels of approximately 804sf and 1,344sf (per appraisal)

- One mezzanine level has a buildout with a full kitchen, bathroom, and recreational space
- Various equipment/fixtures available to be included in the purchase
- · RM2 Zoning
- Grandfathered industrial use per city of Richmond, the continuous use by occupancy allows for flexible industrial uses - buyer to investigate