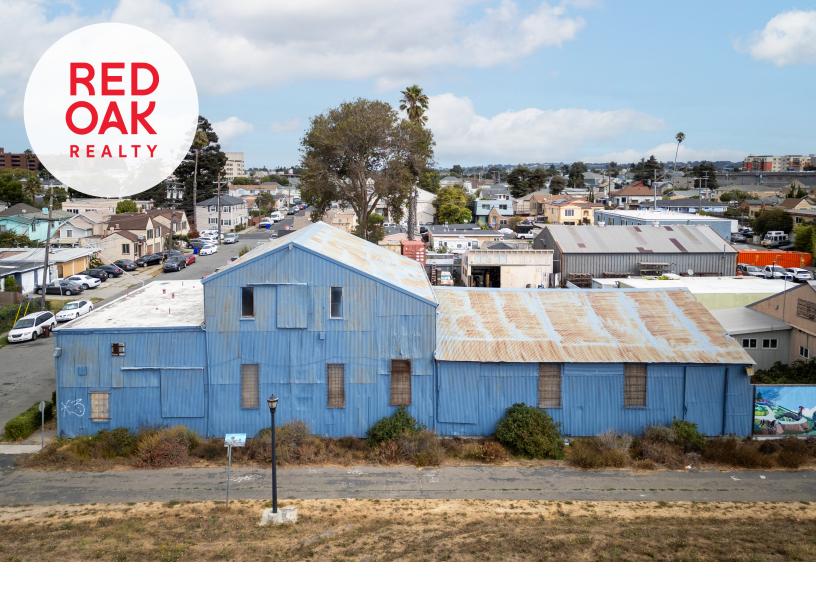

## 2 17<sup>TH</sup> STREET, RICHMOND

## For Sale: Richmond Warehouse With Heavy Power

- Building size: approx 8,534 sf, lot size: approx 11,248 sf (both per public records)
- · Wood- framed industrial warehouse with metal exterior
- · Large, fenced yard
- Two grade- level roll-up doors
- · 800amp 3-phase power
- Two mezzanine levels of approximately 804sf and 1,344sf (per appraisal)

- One mezzanine level has a buildout with a full kitchen, bathroom, and recreational space
- Various equipment/fixtures available to be included in the purchase
- · RM2 Zoning
- Grandfathered industrial use per city of Richmond, the continuous use by occupancy allows for flexible industrial uses - buyer to investigate