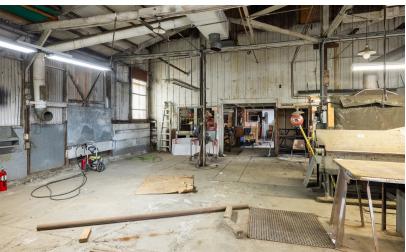

## For Sale: Richmond Warehouse With Heavy Power

- Building size: approx 8,534 sf, lot size: approx 11,248 sf (both per public records)
- · Wood- framed industrial warehouse with metal exterior
- · Large, fenced yard
- Two grade- level roll-up doors
- · 800amp 3-phase power
- Two mezzanine levels of approximately 804sf and 1,344sf (per appraisal)

- One mezzanine level has a buildout with a full kitchen, bathroom, and recreational space
- Various equipment/fixtures available to be included in the purchase
- · RM2 Zoning
- Grandfathered industrial use per city of Richmond, the continuous use by occupancy allows for flexible industrial uses - buyer to investigate