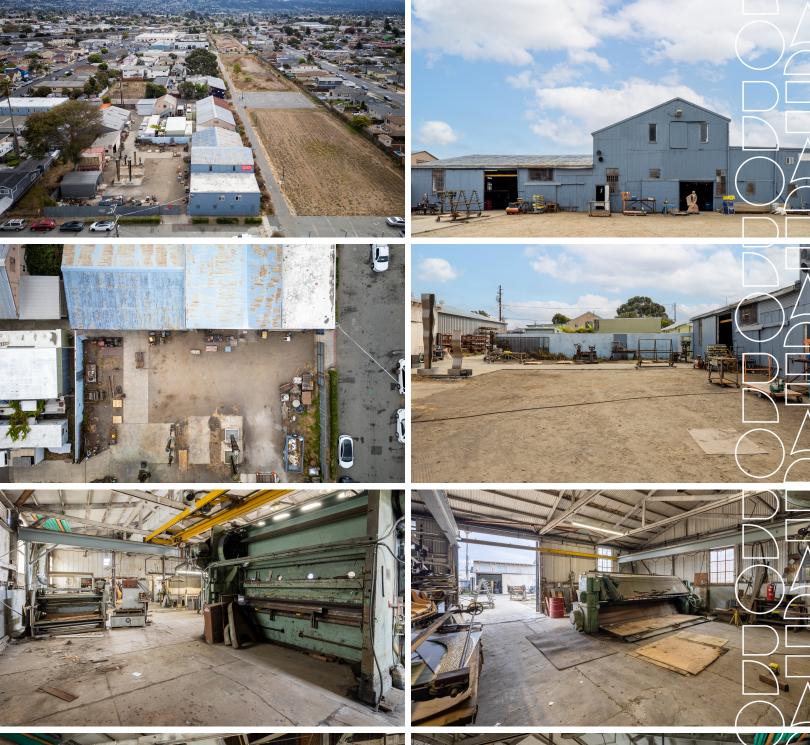

## For Sale: Richmond Warehouse With Heavy Power

- Building size: approx 8,534 sf, lot size: approx 11,248 sf (both per public records)
- · Wood- framed industrial warehouse with metal exterior
- · Large, fenced yard
- Two grade- level roll-up doors
- · 800amp 3-phase power
- Two mezzanine levels of approximately 804sf and 1,344sf (per appraisal)

- One mezzanine level has a buildout with a full kitchen, bathroom, and recreational space
- Various equipment/fixtures available to be included in the purchase
- · RM2 Zoning
- Grandfathered industrial use per city of Richmond, the continuous use by occupancy allows for flexible industrial uses - buyer to investigate