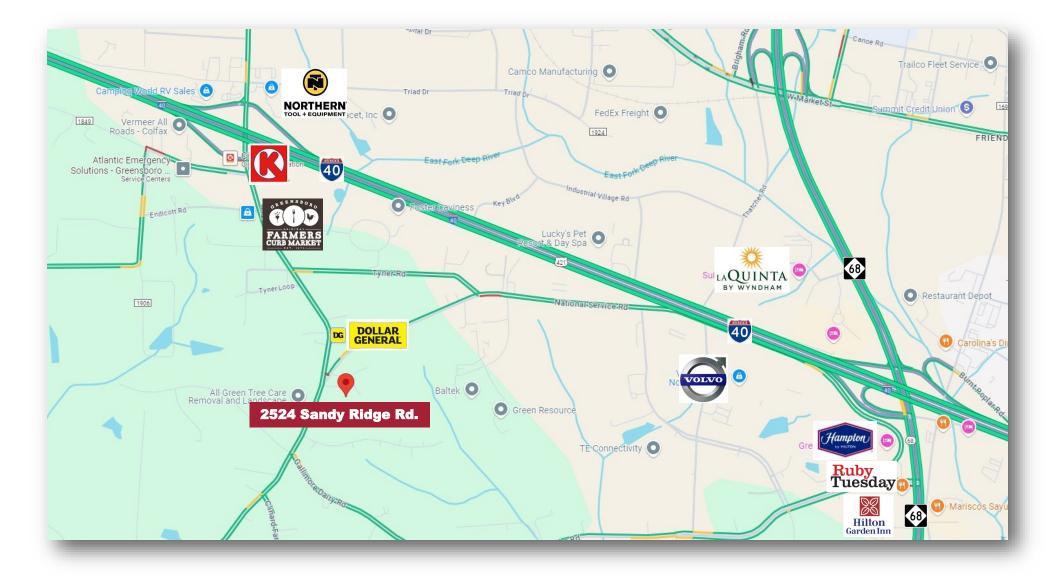

## 2524 Sandy Ridge Road Colfax, NC 27235

Located just south of the Piedmont Farmer's Market *Rezoning and annexation would be required for commercial use.* 