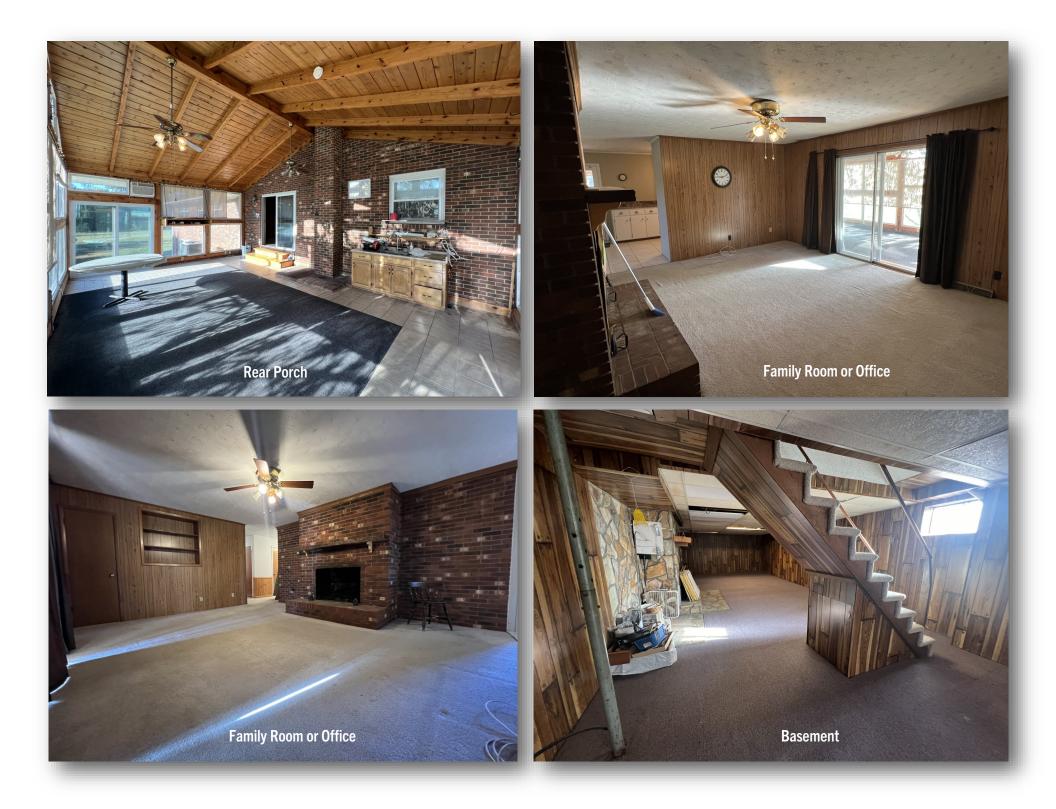

## FOR SALE

1,724 SF ranch with garage and finished 468 SF rear porch on 2.25 acres.

- 294 feet bordering Sandy Ridge Road.
- Ideal location for start-up or growing small business to rezone for office. Plenty of outdoor storage on property.
- Approximately 10,000 SF of covered storage sheds with farm shop at the rear property line. Farm equipment and personal property available.
- Former ranch style home on the property. Includes 1,724
  SF, 2 bedrooms, 3 baths, full finished basement (with kitchen and bath). Large pantry, dining, family room, 2
  wood burning fireplaces, 2 washer dryer hook ups.
- Proposed uses: Contractor office with equipment storage rental home for small family business future industrial site future C-store with gas