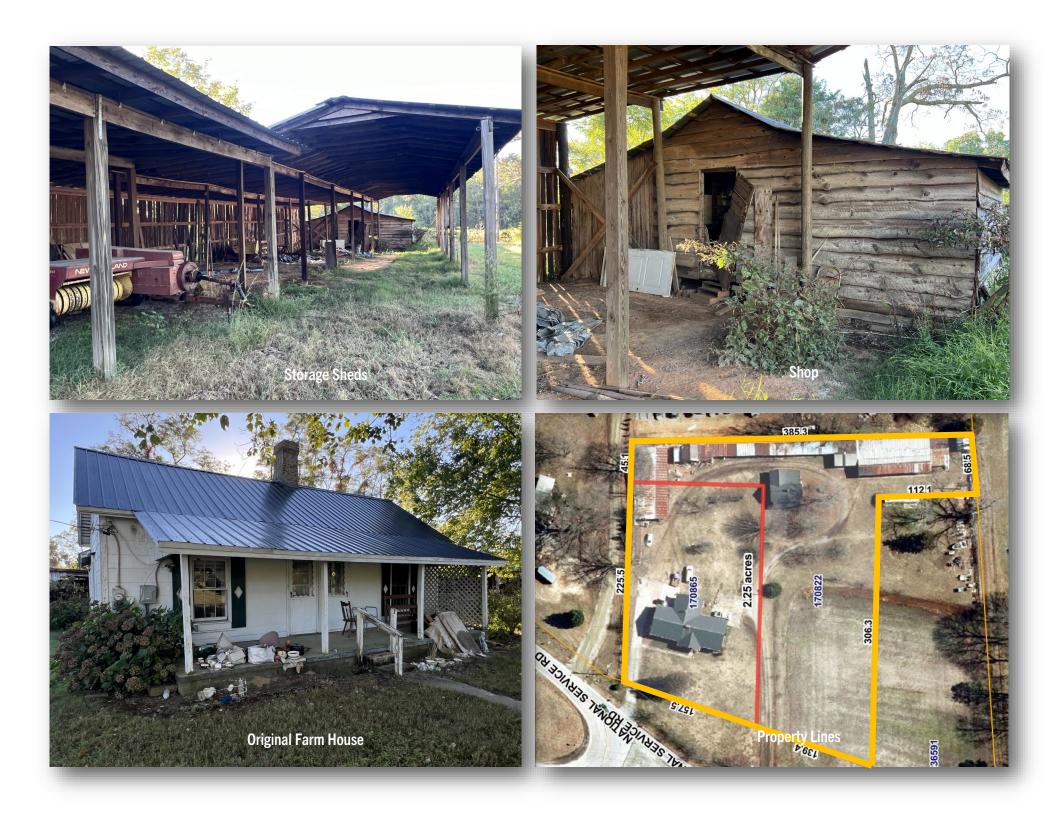

FOR SALE 2524 Sandy Ridge Road Colfax, NC 27235 Small Business/Storage Yard

\*Rezoning Required

2.25 Acres +/- 10,000 SF Storage Shed Space

Sana

Sandy Ridge Rd

Nattonal Service Rd.

1850

1007 Battleground Avenue, Suite 401 Greensboro, NC 27408 336-379-8771

## FOR SALE

1,724 SF ranch with garage and finished 468 SF rear porch on 2.25 acres.

- 294 feet bordering Sandy Ridge Road.
- Ideal location for start-up or growing small business to rezone for office. Plenty of outdoor storage on property.
- Approximately 10,000 SF of covered storage sheds with farm shop at the rear property line. Farm equipment and personal property available.
- Former ranch style home on the property. Includes 1,724
  SF, 2 bedrooms, 3 baths, full finished basement (with kitchen and bath). Large pantry, dining, family room, 2
  wood burning fireplaces, 2 washer dryer hook ups.
- Proposed uses: Contractor office with equipment storage rental home for small family business future industrial site future C-store with gas

## **Property Features**

2.25 Acres with Home Office

Home/Office on property: 1,724 SF

10,000 SF of covered storage sheds

Year Built: 1972, metal roof

Zoning: RS-40, High Point planned use is commercial

Sales Price : \$576,900