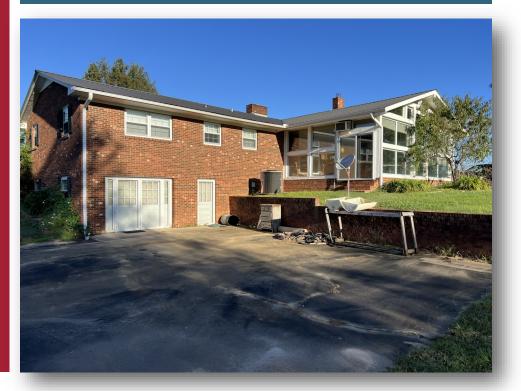

## FOR SALE

1,724 SF ranch with garage and finished 468 SF rear porch on 2.25 acres.

- 294 feet bordering Sandy Ridge Road.
- Ideal location for start-up or growing small business to rezone for office. Plenty of outdoor storage on property.
- Approximately 10,000 SF of covered storage sheds with farm shop at the rear property line. Farm equipment and personal property available.
- Former ranch style home on the property. Includes 1,724
  SF, 2 bedrooms, 3 baths, full finished basement (with kitchen and bath). Large pantry, dining, family room, 2
  wood burning fireplaces, 2 washer dryer hook ups.
- Proposed uses: Contractor office with equipment storage rental home for small family business future industrial site future C-store with gas