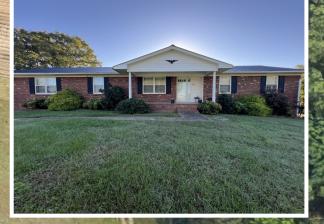

## FOR SALE

1,724 SF ranch with garage and finished 468 SF rear porch on 2.25 acres.

- 294 feet bordering Sandy Ridge Road.
- Ideal location for start-up or growing small business to rezone for office. Plenty of outdoor storage on property.
- Approximately 10,000 SF of covered storage sheds with farm shop at the rear property line. Farm equipment and personal property available.
- Former ranch style home on the property. Includes 1,724
  SF, 2 bedrooms, 3 baths, full finished basement (with kitchen and bath). Large pantry, dining, family room, 2
  wood burning fireplaces, 2 washer dryer hook ups.
- Proposed uses: Contractor office with equipment storage rental home for small family business future industrial site future C-store with gas

## **Property Features**

2.25 Acres with Home Office

Home/Office on property: 1,724 SF

10,000 SF of covered storage sheds

Year Built: 1972, metal roof

Zoning: RS-40, High Point planned use is commercial

Sales Price : \$576,900