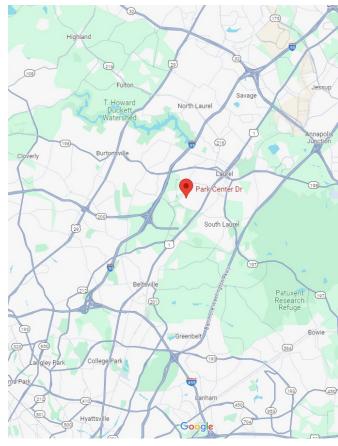

#### Location

- 1 Mile to new Konterra Dr. Interchange with I-95
- 1.2 Miles to MD 198 Interchange with I-95
- 1.3 Miles to Inter County Connector (MD 200
- 1.5 Miles to MARC train (Muirkirk)
- 0.2 Miles to RTA Bus Route 301