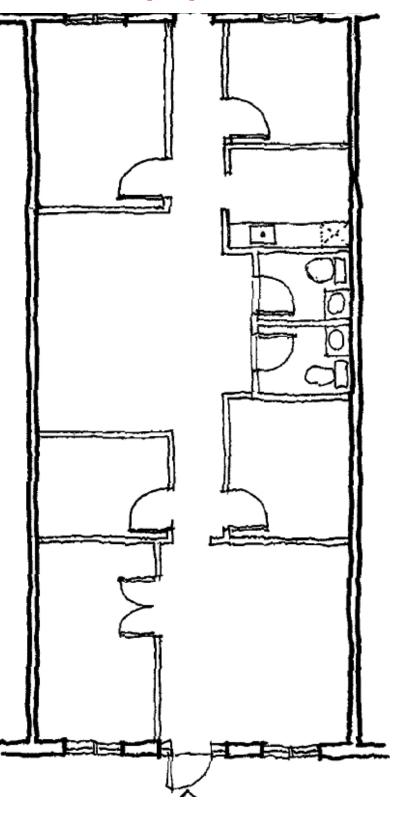

## Sample Space Plan

| <u>Unit</u> | Size  | Projected<br>Price | Condition                                                   |
|-------------|-------|--------------------|-------------------------------------------------------------|
| 206         | 1,490 | \$365,050          | Vanilla shell with restroom                                 |
| 301         | 1,427 | \$235,455          | Cold, dark<br>shell                                         |
| 306         | 1,488 | \$349,680          | Vanilla shell<br>with restroom                              |
| 401         | 1,379 | \$227,535          | Cold, dark<br>shell                                         |
| 402         | 1,488 | \$245,520          | Cold, dark<br>shell.<br>Can be<br>combined<br>with Unit 401 |