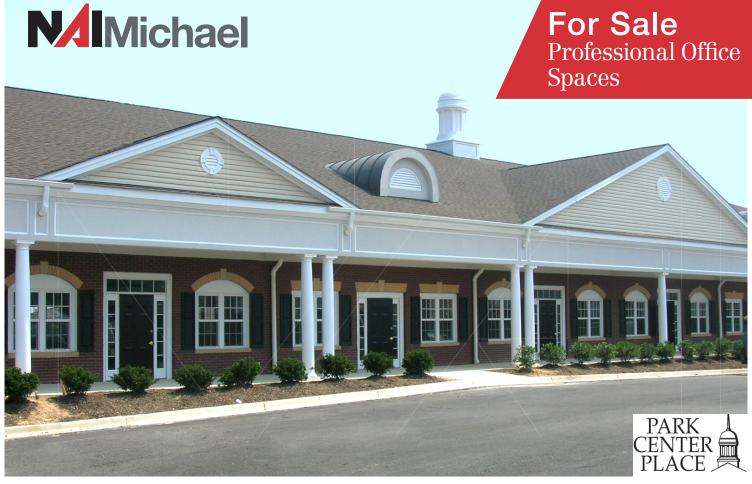

# Park Center Place

Park Center Drive Laurel, Prince George's County, MD

### For Sale

# Incredible Investment/ User Opportunity

### **Property Description**

- 1,500 3,000 square foot available
- Flexible modern construction
- Direct access to parking lot
- Separate mechanical systems
- Professional management
- All units at ground level