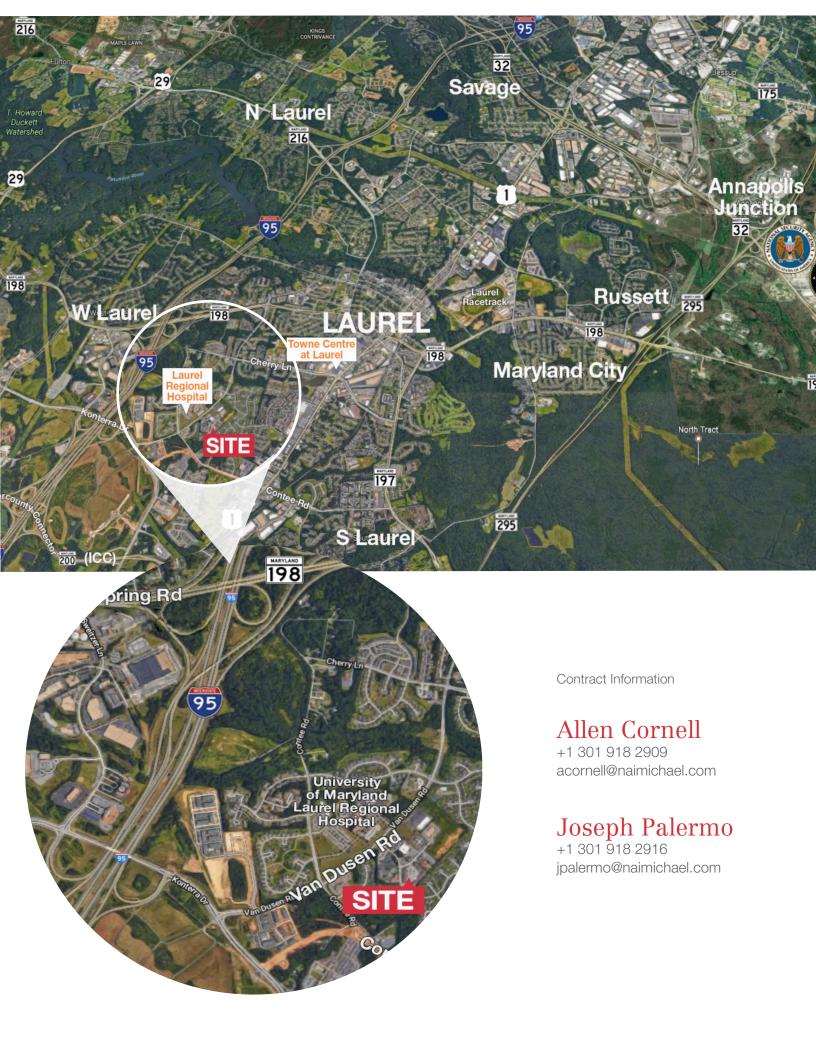

#### Location

- 1 Mile to new Konterra Dr. Interchange with I-95
- 1.2 Miles to MD 198 Interchange with I-95
- 1.3 Miles to Inter County Connector (MD 200
- 1.5 Miles to MARC train (Muirkirk)
- 0.2 Miles to RTA Bus Route 301

Contract Information

### Allen Cornell

+1 301 918 2909 acornell@naimichael.com

## Joseph Palermo

+1 301 918 2916 ipalermo@naimichael.com

The information contained herein has been given to us by the owner of the property or other sources we deem reliable. We have no reason to doubt its accuracy, but we do not guarantee it. Floor plans, site plans and other graphic representations of this property have been reduced and reproduced, and are not necessarily to scale. All information should be verified prior to purchase or lease.