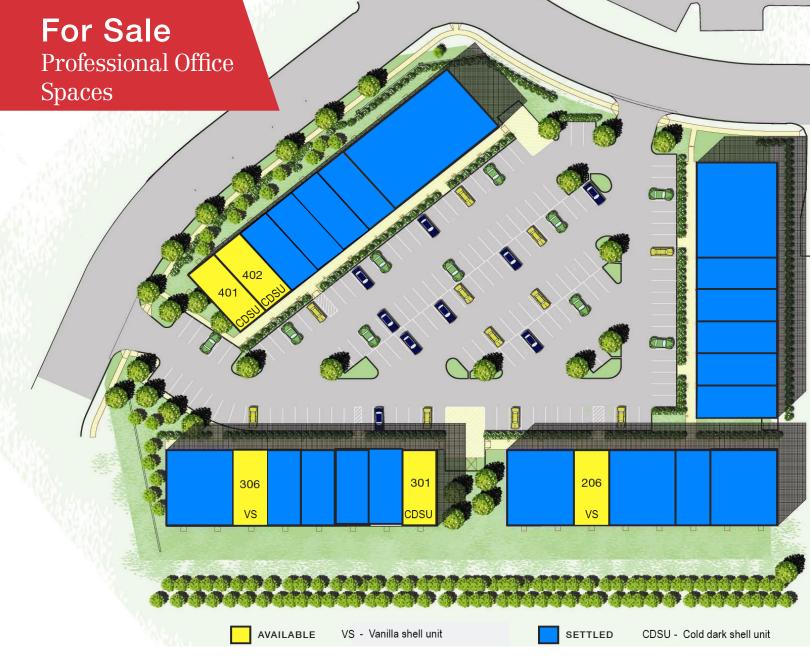

## Sample Space Plan

| <u>Unit</u> | Size  | Projected<br>Price | Condition                                                   |
|-------------|-------|--------------------|-------------------------------------------------------------|
| 206         | 1,490 | \$365,050          | Vanilla shell with restroom                                 |
| 301         | 1,427 | \$235,455          | Cold, dark<br>shell                                         |
| 306         | 1,488 | \$349,680          | Vanilla shell<br>with restroom                              |
| 401         | 1,379 | \$227,535          | Cold, dark<br>shell                                         |
| 402         | 1,488 | \$245,520          | Cold, dark<br>shell.<br>Can be<br>combined<br>with Unit 401 |