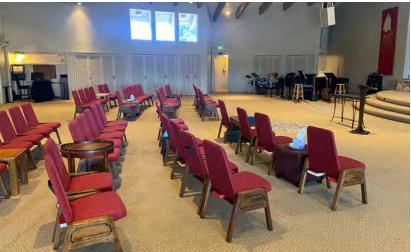

## **Property Highlights**

Shared use church space for lease in Newport Beach. Space includes sanctuary, kitchen, classrooms, storage, and on-site parking lot. Available Sunday afternoons and most weeknights. See next page for details and contact agent for more information. Please do not disturb the church.

#### **LEASE DETAILS**

| Space Available<br>(±4,000 SF) | Sanctuary seats ±300, social hall (±200); classroom; restrooms                                          |
|--------------------------------|---------------------------------------------------------------------------------------------------------|
| Days / Hours<br>Available      | Saturdays: all day<br>Sundays: 1:00pm to 8:00pm<br>Select weeknights: 6:00pm to<br>9:30pm               |
| Term                           | Month-to-month up to 1-year initial term                                                                |
| Parking                        | On-site parking available                                                                               |
| Janitorial                     | Tenant responsible for cleaning after each use                                                          |
| Non-profit                     | Tenant must be non-profit entity                                                                        |
| Utilities                      | Tenant to pay its share of utilities                                                                    |
| Tours                          | Contact agent for touring instructions                                                                  |
| Lease Rate                     | \$1,500/mo to \$4,000/mo (rate is dependent upon days, hours, amount of space used and total occupancy) |