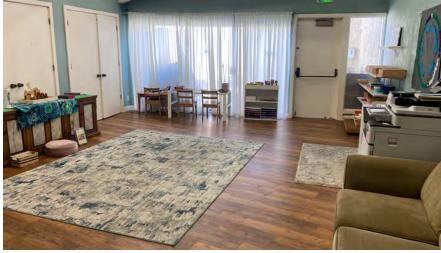

## **Property Highlights**

Shared use church space for lease in Newport Beach. Space includes sanctuary, kitchen, classrooms, storage, and on-site parking lot. Available Sunday afternoons and most weeknights. See next page for details and contact agent for more information. Please do not disturb the church.

#### **LEASE DETAILS**

| Space Available<br>(±4,000 SF) | Sanctuary seats ±300, social hall (±200); classroom; restrooms                                          |
|--------------------------------|---------------------------------------------------------------------------------------------------------|
| Days / Hours<br>Available      | Saturdays: all day<br>Sundays: 1:00pm to 8:00pm<br>Select weeknights: 6:00pm to<br>9:30pm               |
| Term                           | Month-to-month up to 1-year initial term                                                                |
| Parking                        | On-site parking available                                                                               |
| Janitorial                     | Tenant responsible for cleaning after each use                                                          |
| Non-profit                     | Tenant must be non-profit entity                                                                        |
| Utilities                      | Tenant to pay its share of utilities                                                                    |
| Tours                          | Contact agent for touring instructions                                                                  |
| Lease Rate                     | \$1,500/mo to \$4,000/mo (rate is dependent upon days, hours, amount of space used and total occupancy) |