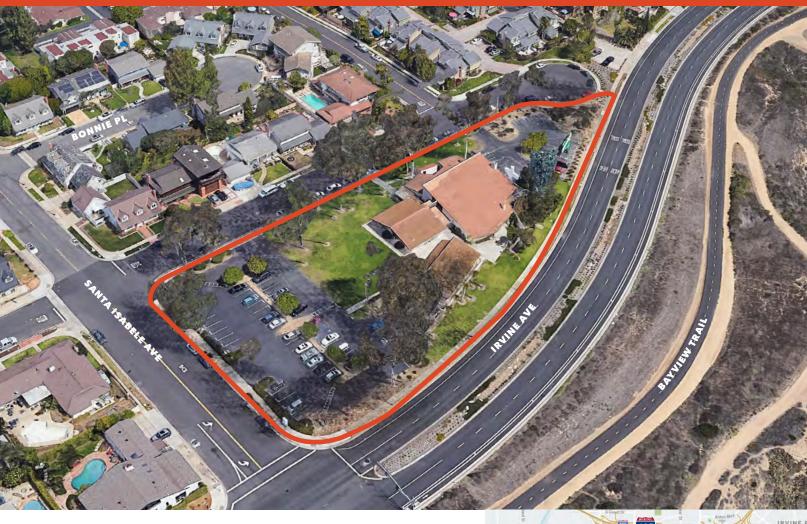

## Church Space For Lease

2401 IRVINE AVENUE, NEWPORT BEACH, CA 92627

## **Property Highlights**

Shared use church space for lease in Newport Beach. Space includes sanctuary, kitchen, classrooms, storage, and on-site parking lot. Available Sunday afternoons and most weeknights. See next page for details and contact agent for more information. Please do not disturb the church.

# **Church Space**

2401 IRVINE AVENUE, NEWPORT BEACH, CA 92627