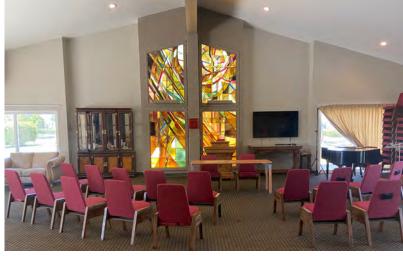

## **Property Highlights**

Shared use church space for lease in Newport Beach. Space includes sanctuary, kitchen, classrooms, storage, and on-site parking lot. Available Sunday afternoons and most weeknights. See next page for details and contact agent for more information. Please do not disturb the church.

#### **LEASE DETAILS**

| Space Available<br>(±4,000 SF) | Sanctuary seats ±300, social hall (±200); classroom; restrooms                                          |
|--------------------------------|---------------------------------------------------------------------------------------------------------|
| Days / Hours<br>Available      | Saturdays: all day<br>Sundays: 1:00pm to 8:00pm<br>Select weeknights: 6:00pm to<br>9:30pm               |
| Term                           | Month-to-month up to 1-year initial term                                                                |
| Parking                        | On-site parking available                                                                               |
| Janitorial                     | Tenant responsible for cleaning after each use                                                          |
| Non-profit                     | Tenant must be non-profit entity                                                                        |
| Utilities                      | Tenant to pay its share of utilities                                                                    |
| Tours                          | Contact agent for touring instructions                                                                  |
| Lease Rate                     | \$1,500/mo to \$4,000/mo (rate is dependent upon days, hours, amount of space used and total occupancy) |