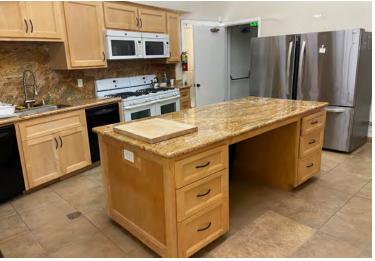

## **Property Highlights**

Shared use church space for lease in Newport Beach. Space includes sanctuary, kitchen, classrooms, storage, and on-site parking lot. Available Sunday afternoons and most weeknights. See next page for details and contact agent for more information. Please do not disturb the church.

#### **LEASE DETAILS**

| Space Available<br>(±4,000 SF) | Sanctuary seats ±300, social hall (±200); classroom; restrooms                                          |
|--------------------------------|---------------------------------------------------------------------------------------------------------|
| Days / Hours<br>Available      | Saturdays: all day<br>Sundays: 1:00pm to 8:00pm<br>Select weeknights: 6:00pm to<br>9:30pm               |
| Term                           | Month-to-month up to 1-year initial term                                                                |
| Parking                        | On-site parking available                                                                               |
| Janitorial                     | Tenant responsible for cleaning after each use                                                          |
| Non-profit                     | Tenant must be non-profit entity                                                                        |
| Utilities                      | Tenant to pay its share of utilities                                                                    |
| Tours                          | Contact agent for touring instructions                                                                  |
| Lease Rate                     | \$1,500/mo to \$4,000/mo (rate is dependent upon days, hours, amount of space used and total occupancy) |