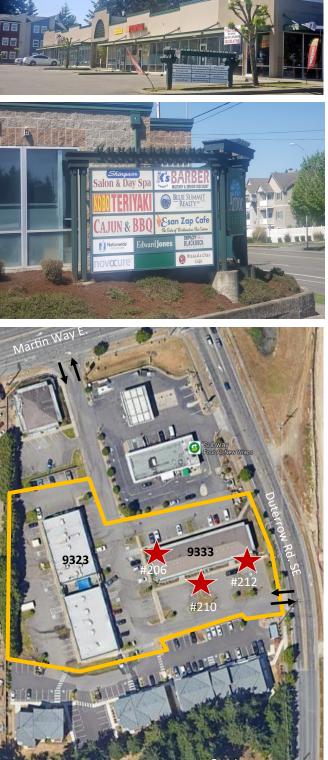

## **SPACES AVAILABLE FOR LEASE**

| Suite 206 | 1,000sf | \$16.00 psf/Yr., NNN |
|-----------|---------|----------------------|
| Suite 210 | 1,000sf | \$15.00 psf/Yr., NNN |
| Suite 212 | 2,000sf | \$15.00 psf/Yr., NNN |

- Large, light and bright end-cap office and retail spaces available located within a busy mixed use property.
- Conveniently located at the intersection of Martin Way E. and Duterrow with two easy access points into the center. Ideally situated minutes from I-5 with 127,000 VPD.
- Great signage placement available on highly visible monument signage along with abundant Parking.
- All spaces are fully built-out with high-end finishes and Suite 210 may be combined with Suite 212 for a total of 3,000 square feet.
- TENANT IMPROVEMENT ALLOWANCE AVAILABLE FOR TERM AND CREDIT WORTHY TENANT.
- Call Broker to obtain more info. and to schedule a tour!

## FOR LEASE Arbor Center

9323 & 9333 Martin Way East Lacey, WA 98516

Listing Broker: Syd Severe Cell: 425.495.1353 Email: syd@mkps.net

The information supplied herein is deemed reliable but without any representation, warranty or guarantee, expressed or implied, as to its accuracy. Prospective Buyer/ Tenant should independently investigate all material matters. Consult your attorney, accountant or other professional advisor.