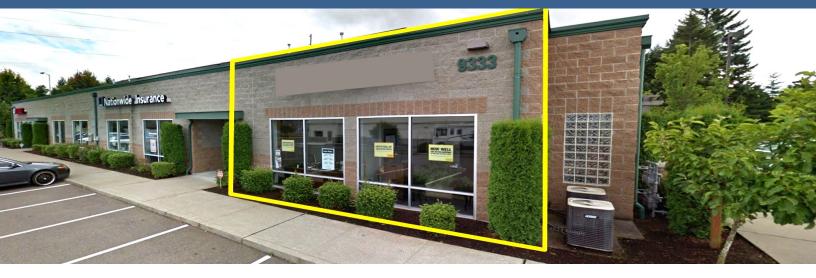

## FOR LEASE Arbor Center

9333 Martin Way East Lacey, WA 98516

- Large, light and bright end-cap office and retail spaces available located within a busy mixed use property.
- Conveniently located at the intersection of Martin Way E. and Duterrow with two easy access points into the center. Ideally situated minutes from I-5 with 127,000 VPD.
- Great signage placement available on highly visible monument signage along with abundant Parking.
- All spaces are fully built-out with high-end finishes and Suite 210 may be combined with Suite 212 for a total of 3,000 square feet.
- TENANT IMPROVEMENT ALLOWANCE AVAILABLE FOR TERM AND CREDIT WORTHY TENANT.
- Call Broker to obtain more info. and to schedule a tour!