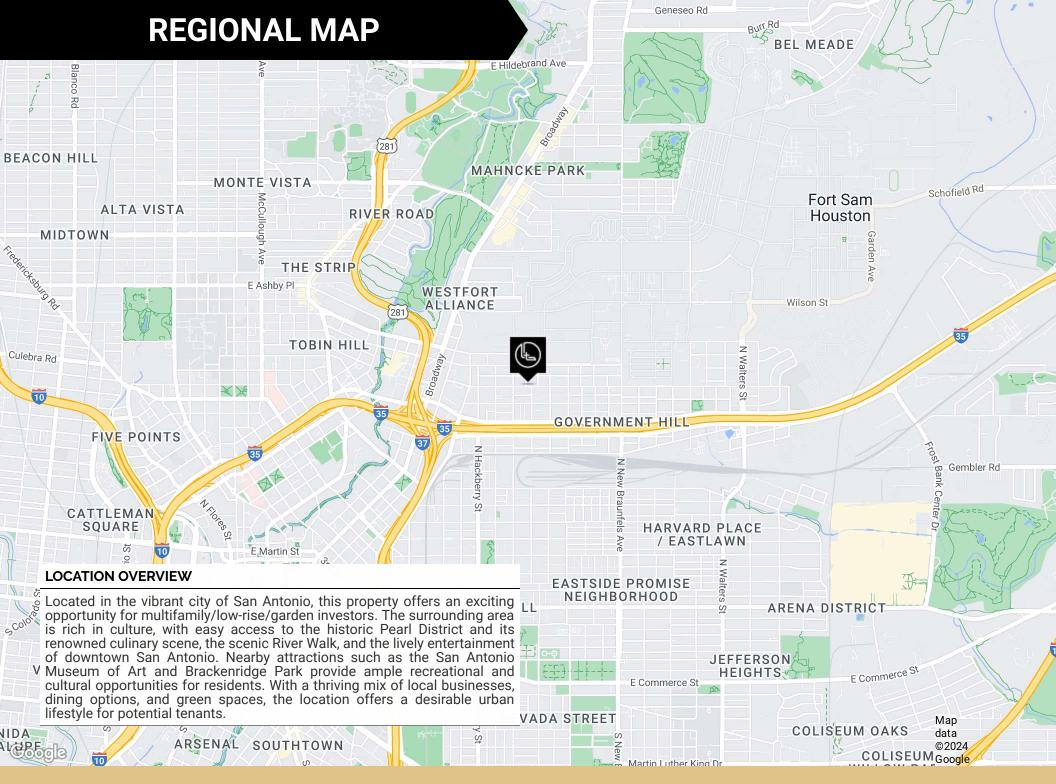

Offer |
|----------------|------------------|
| Lot Size:      | 0.14 Acres       |
| Building Size: | 2,725 SF         |
| # of Units:    | 3 Units          |
| NOI:           | \$15,614.00      |
|                |                  |



### **PROPERTY HIGHLIGHTS**

- 2,725 SF building with historical charm
- Three units designed for modern living
- Constructed in 1943, blending character with functionality
- Demonstrated 100% occupancy, showcasing strong demand
- Well-maintained property with enduring appeal
- Turnkey investment opportunity for low-rise/garden investors
- Proven track record of consistent performance
- Attractive option in the thriving San Antonio real estate market

### **PROPERTY PHOTOS**



#### **ADDITIONAL PHOTOS**

























# LOCATION INFORMATION





#### **LOCATION MAP**





# FINANCIAL ANALYSIS





#### **RENT ROLL**

| SUITE  | BEDROOMS | BATHROOMS | SIZE SF  | RENT    | MARKET RENT | SECURITY DEPOSIT | LEASE START | LEASE END  |
|--------|----------|-----------|----------|---------|-------------|------------------|-------------|------------|
| 1      | 1        | 1         | 1,373 SF | \$1,600 | \$1,600     | lises -          | 09/01/2024  | 08/31/2025 |
| 2      | 1        | 1         | 792 SF   | \$1,400 | \$1,400     | \$1,400          | 09/01/2024  | 08/31/2025 |
| 3      | 1        | 1         | 560 SF   | \$1,100 | \$1,100     | \$1,095          | 11/01/2023  | 10/31/2024 |
| TOTALS |          |           | 2,725 SF | \$4,100 | \$4,100     | \$2,495          |             |            |

#### **INCOME & EXPENSES**

| Mark