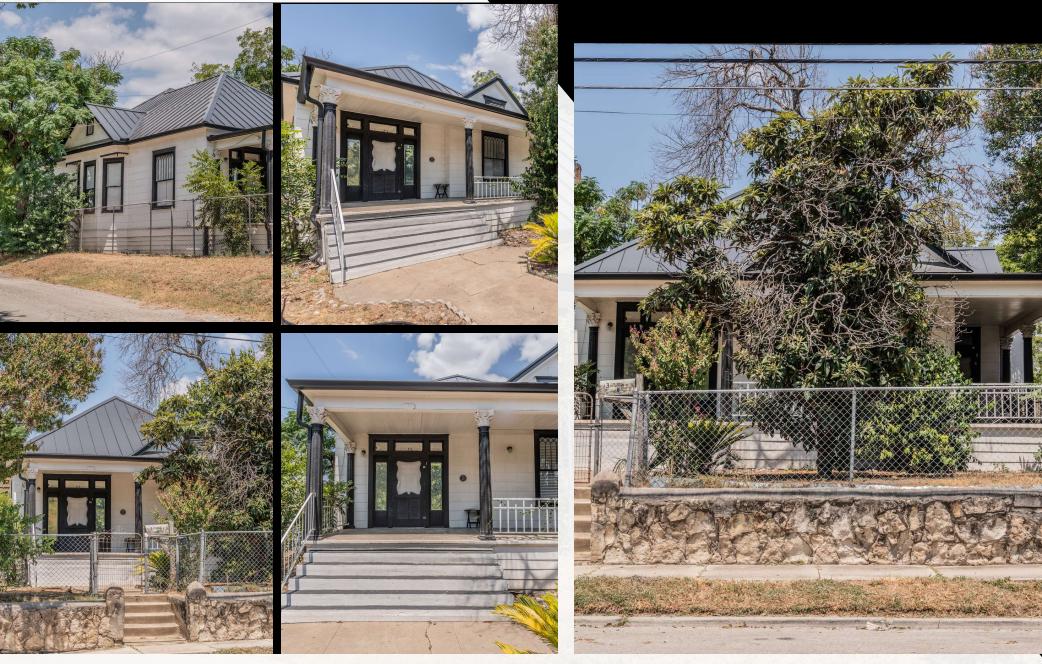

o real estate market.

#### **OFFERING SUMMARY**

| Sale Price:    | Subject To Offer |
|----------------|------------------|
| Lot Size:      | 0.14 Acres       |
| Building Size: | 2,725 SF         |
| # of Units:    | 3 Units          |
| NOI:           | \$15,614.00      |
|                |                  |



### **PROPERTY HIGHLIGHTS**

- 2,725 SF building with historical charm
- Three units designed for modern living
- Constructed in 1943, blending character with functionality
- Demonstrated 100% occupancy, showcasing strong demand
- Well-maintained property with enduring appeal
- Turnkey investment opportunity for low-rise/garden investors
- Proven track record of consistent performance
- Attractive option in the thriving San Antonio real estate market

### **PROPERTY PHOTOS**



#### **ADDITIONAL PHOTOS**

























# LOCATION INFORMATION





#### **LOCATION MAP**





# FINANCIAL ANALYSIS





#### **RENT ROLL**

| SUITE  | BEDROOMS | BATHROOMS | SIZE SF  | RENT    | MARKET RENT | SECURITY DEPOSIT | LEASE START | LEASE END  |
|--------|----------|-----------|----------|---------|-------------|------------------|-------------|------------|
| 1      | 1        | 1         | 1,373 SF | \$1,600 | \$1,600     | lises -          | 09/01/2024  | 08/31/2025 |
| 2      | 1        | 1         | 792 SF   | \$1,400 | \$1,400     | \$1,400          | 09/01/2024  | 08/31/2025 |
| 3      | 1        | 1         | 560 SF   | \$1,100 | \$1,100     | \$1,095          | 11/01/2023  | 10/31/2024 |
| TOTALS |          |           | 2,725 SF | \$4,100 | \$4,100     | \