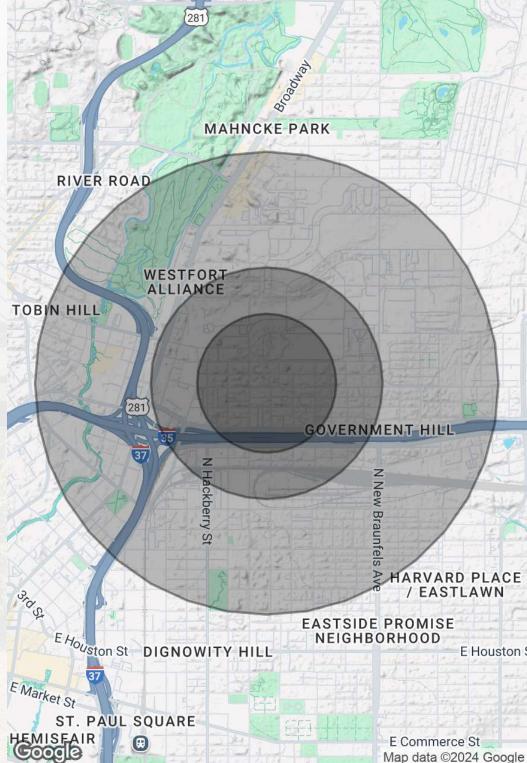

OGRAPHICS MAP & REPORT**

| POPULATION           | 0.3 MILES | 0.5 MILES | 1 MILE    |
|----------------------|-----------|-----------|-----------|
| Total Population     | 900       | 2,338     | 11,997    |
| Average Age          | 40        | 39        | 37        |
| Average Age (Male)   | 40        | 38        | 37        |
| Average Age (Female) | 41        | 39        | 38        |
| HOUSEHOLDS & INCOME  | 0.3 MILES | 0.5 MILES | 1 MILE    |
| Total Households     | 466       | 1,258     | 6,033     |
| # of Persons per HH  | 1.9       | 1.9       | 2         |
| Average HH Income    | \$66,097  | \$75,470  | \$82,321  |
| Average House Value  | \$280,364 | \$311,611 | \$412,432 |
|                      |           |           |           |

Demographics data derived from AlphaMap