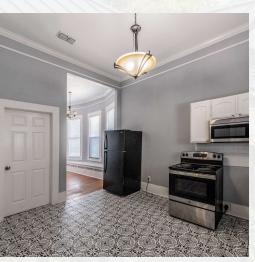

NG SUMMARY**

| Sale Price:    | Subject To Offer |
|----------------|------------------|
| Lot Size:      | 0.14 Acres       |
| Building Size: | 2,725 SF         |
| # of Units:    | 3 Units          |
| NOI:           | \$15,614.00      |
|                |                  |



### **PROPERTY HIGHLIGHTS**

- 2,725 SF building with historical charm
- Three units designed for modern living
- Constructed in 1943, blending character with functionality
- Demonstrated 100% occupancy, showcasing strong demand
- Well-maintained property with enduring appeal
- Turnkey investment opportunity for low-rise/garden investors
- Proven track record of consistent performance
- Attractive option in the thriving San Antonio real estate market

### **PROPERTY PHOTOS**



#### **ADDITIONAL PHOTOS**

























# LOCATION INFORMATION





#### **LOCATION MAP**





# FINANCIAL ANALYSIS





#### **RENT ROLL**

| SUITE  | BEDROOMS | BATHROOMS | SIZE SF  | RENT    | MARKET RENT | SECURITY DEPOSIT | LEASE START | LEASE END  |
|--------|----------|-----------|----------|---------|-------------|------------------|-------------|------------|
| 1      | 1        | 1         | 1,373 SF | \$1,600 | \$1,600     | lises -          | 09/01/2024  | 08/31/2025 |
| 2      | 1        | 1         | 792 SF   | \$1,400 | \$1,400     | \$1,400          | 09/01/2024  | 08/31/2025 |
| 3      | 1        | 1         | 560 SF   | \$1,100 | \$1,100     | \$1,095          | 11/01/2023  | 10/31/2024 |
| TOTALS |          |           | 2,725 SF | \$4,100 | \$4,100     | \$2,495          |             |