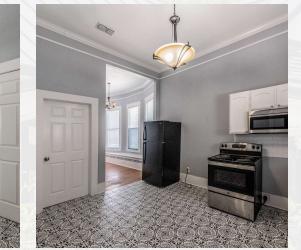

UMMARY**

| Sale Price:    | Subject To Offer |
|----------------|------------------|
| Lot Size:      | 0.14 Acres       |
| Building Size: | 2,725 SF         |
| # of Units:    | 3 Units          |
| NOI:           | \$15,614.00      |
|                |                  |



### **PROPERTY HIGHLIGHTS**

- 2,725 SF building with historical charm
- Three units designed for modern living
- Constructed in 1943, blending character with functionality
- Demonstrated 100% occupancy, showcasing strong demand
- Well-maintained property with enduring appeal
- Turnkey investment opportunity for low-rise/garden investors
- Proven track record of consistent performance
- Attractive option in the thriving San Antonio real estate market

### **PROPERTY PHOTOS**



#### **ADDITIONAL PHOTOS**

























# LOCATION INFORMATION





#### **LOCATION MAP**





# FINANCIAL ANALYSIS





#### **RENT ROLL**

| SUITE  | BEDROOMS | BATHROOMS | SIZE SF  | RENT    | MARKET RENT | SECURITY DEPOSIT | LEASE START | LEASE END  |
|--------|----------|-----------|----------|---------|-------------|------------------|-------------|------------|
| 1      | 1        | 1         | 1,373 SF | \$1,600 | \$1,600     | lises -          | 09/01/2024  | 08/31/2025 |
| 2      | 1        | 1         | 792 SF   | \$1,400 | \$1,400     | \$1,400          | 09/01/2024  | 08/31/2025 |
| 3      | 1        | 1         | 560 SF   | \$1,100 | \$1,100     | \$1,095          | 11/01/2023  | 10/31/2024 |
| TOTALS |          |           | 2,725 SF | \$4,100 | \$4,100     | \$2,495          |             |