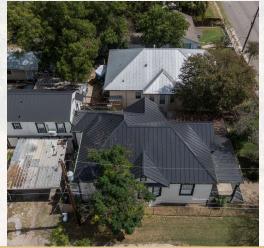

| Sale Price:    | Subject To Offer |
|----------------|------------------|
| Lot Size:      | 0.14 Acres       |
| Building Size: | 2,725 SF         |
| # of Units:    | 3 Units          |
| NOI:           | \$15,614.00      |
|                |                  |



### **PROPERTY HIGHLIGHTS**

- 2,725 SF building with historical charm
- Three units designed for modern living
- Constructed in 1943, blending character with functionality
- Demonstrated 100% occupancy, showcasing strong demand
- Well-maintained property with enduring appeal
- Turnkey investment opportunity for low-rise/garden investors
- Proven track record of consistent performance
- Attractive option in the thriving San Antonio real estate market

### **PROPERTY PHOTOS**



#### **ADDITIONAL PHOTOS**

























# LOCATION INFORMATION





#### **LOCATION MAP**





# FINANCIAL ANALYSIS





#### **RENT ROLL**

| SUITE  | BEDROOMS | BATHROOMS | SIZE SF  | RENT    | MARKET RENT | SECURITY DEPOSIT | LEASE START | LEASE END  |
|--------|----------|-----------|----------|---------|-------------|------------------|-------------|------------|
| 1      | 1        | 1         | 1,373 SF | \$1,600 | \$1,600     | lises -          | 09/01/2024  | 08/31/2025 |
| 2      | 1        | 1         | 792 SF   | \$1,400 | \$1,400     | \$1,400          | 09/01/2024  | 08/31/2025 |
| 3      | 1        | 1         | 560 SF   | \$1,100 | \$1,100     | \$1,095          | 11/01/2023  | 10/31/2024 |
| TOTALS |          |           | 2,725 SF | \$4,100 | \$4,100     | \$2,495          |             |            |

##