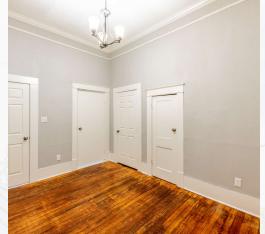

RING SUMMARY**

| Sale Price:    | Subject To Offer |
|----------------|------------------|
| Lot Size:      | 0.14 Acres       |
| Building Size: | 2,725 SF         |
| # of Units:    | 3 Units          |
| NOI:           | \$15,614.00      |
|                |                  |



### **PROPERTY HIGHLIGHTS**

- 2,725 SF building with historical charm
- Three units designed for modern living
- Constructed in 1943, blending character with functionality
- Demonstrated 100% occupancy, showcasing strong demand
- Well-maintained property with enduring appeal
- Turnkey investment opportunity for low-rise/garden investors
- Proven track record of consistent performance
- Attractive option in the thriving San Antonio real estate market

### **PROPERTY PHOTOS**



#### **ADDITIONAL PHOTOS**

























# LOCATION INFORMATION





#### **LOCATION MAP**





# FINANCIAL ANALYSIS





#### **RENT ROLL**

| SUITE  | BEDROOMS | BATHROOMS | SIZE SF  | RENT    | MARKET RENT | SECURITY DEPOSIT | LEASE START | LEASE END  |
|--------|----------|-----------|----------|---------|-------------|------------------|-------------|------------|
| 1      | 1        | 1         | 1,373 SF | \$1,600 | \$1,600     | lises -          | 09/01/2024  | 08/31/2025 |
| 2      | 1        | 1         | 792 SF   | \$1,400 | \$1,400     | \$1,400          | 09/01/2024  | 08/31/2025 |
| 3      | 1        | 1         | 560 SF   | \$1,100 | \$1,100     | \$1,095          | 11/01/2023  | 10/31/2024 |
| TOTALS |          |           | 2,725 SF | \$4,100 | \$4,100     | \$2,495          |             |