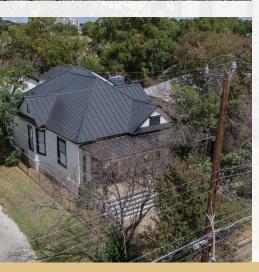

RY**

| Sale Price:    | Subject To Offer |
|----------------|------------------|
| Lot Size:      | 0.14 Acres       |
| Building Size: | 2,725 SF         |
| # of Units:    | 3 Units          |
| NOI:           | \$15,614.00      |
|                |                  |



### **PROPERTY HIGHLIGHTS**

- 2,725 SF building with historical charm
- Three units designed for modern living
- Constructed in 1943, blending character with functionality
- Demonstrated 100% occupancy, showcasing strong demand
- Well-maintained property with enduring appeal
- Turnkey investment opportunity for low-rise/garden investors
- Proven track record of consistent performance
- Attractive option in the thriving San Antonio real estate market

### **PROPERTY PHOTOS**



#### **ADDITIONAL PHOTOS**

























# LOCATION INFORMATION





#### **LOCATION MAP**





# FINANCIAL ANALYSIS





#### **RENT ROLL**

| SUITE  | BEDROOMS | BATHROOMS | SIZE SF  | RENT    | MARKET RENT | SECURITY DEPOSIT | LEASE START | LEASE END  |
|--------|----------|-----------|----------|---------|-------------|------------------|-------------|------------|
| 1      | 1        | 1         | 1,373 SF | \$1,600 | \$1,600     | lises -          | 09/01/2024  | 08/31/2025 |
| 2      | 1        | 1         | 792 SF   | \$1,400 | \$1,400     | \$1,400          | 09/01/2024  | 08/31/2025 |
| 3      | 1        | 1         | 560 SF   | \$1,100 | \$1,100     | \$1,095          | 11/01/2023  | 10/31/2024 |
| TOTALS |          |           | 2,725 SF | \$4,100 | \$4,100     | \$2,495          |             |            |