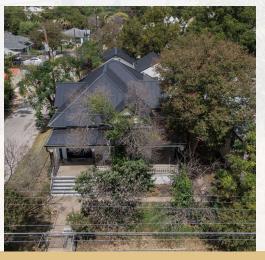

**

| Sale Price:    | Subject To Offer |
|----------------|------------------|
| Lot Size:      | 0.14 Acres       |
| Building Size: | 2,725 SF         |
| # of Units:    | 3 Units          |
| NOI:           | \$15,614.00      |
|                |                  |



### **PROPERTY HIGHLIGHTS**

- 2,725 SF building with historical charm
- Three units designed for modern living
- Constructed in 1943, blending character with functionality
- Demonstrated 100% occupancy, showcasing strong demand
- Well-maintained property with enduring appeal
- Turnkey investment opportunity for low-rise/garden investors
- Proven track record of consistent performance
- Attractive option in the thriving San Antonio real estate market

### **PROPERTY PHOTOS**



#### **ADDITIONAL PHOTOS**

























# LOCATION INFORMATION





#### **LOCATION MAP**





# FINANCIAL ANALYSIS





#### **RENT ROLL**

| SUITE  | BEDROOMS | BATHROOMS | SIZE SF  | RENT    | MARKET RENT | SECURITY DEPOSIT | LEASE START | LEASE END  |
|--------|----------|-----------|----------|---------|-------------|------------------|-------------|------------|
| 1      | 1        | 1         | 1,373 SF | \$1,600 | \$1,600     | lises -          | 09/01/2024  | 08/31/2025 |
| 2      | 1        | 1         | 792 SF   | \$1,400 | \$1,400     | \$1,400          | 09/01/2024  | 08/31/2025 |
| 3      | 1        | 1         | 560 SF   | \$1,100 | \$1,100     | \$1,095          | 11/01/2023  | 10/31/2024 |
| TOTALS |          |           | 2,725 SF | \$4,100 | \$4,100     | \$2,495          |             |            |