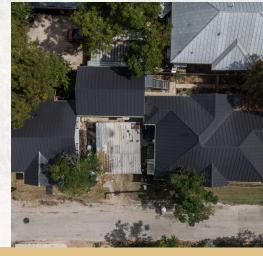

| Sale Price:    | Subject To Offer |
|----------------|------------------|
| Lot Size:      | 0.14 Acres       |
| Building Size: | 2,725 SF         |
| # of Units:    | 3 Units          |
| NOI:           | \$15,614.00      |
|                |                  |



### **PROPERTY HIGHLIGHTS**

- 2,725 SF building with historical charm
- Three units designed for modern living
- Constructed in 1943, blending character with functionality
- Demonstrated 100% occupancy, showcasing strong demand
- Well-maintained property with enduring appeal
- Turnkey investment opportunity for low-rise/garden investors
- Proven track record of consistent performance
- Attractive option in the thriving San Antonio real estate market

### **PROPERTY PHOTOS**



#### **ADDITIONAL PHOTOS**

























# LOCATION INFORMATION





#### **LOCATION MAP**





# FINANCIAL ANALYSIS





#### **RENT ROLL**

| SUITE  | BEDROOMS | BATHROOMS | SIZE SF  | RENT    | MARKET RENT | SECURITY DEPOSIT | LEASE START | LEASE END  |
|--------|----------|-----------|----------|---------|-------------|------------------|-------------|------------|
| 1      | 1        | 1         | 1,373 SF | \$1,600 | \$1,600     | lises -          | 09/01/2024  | 08/31/2025 |
| 2      | 1        | 1         | 792 SF   | \$1,400 | \$1,400     | \$1,400          | 09/01/2024  | 08/31/2025 |
| 3      | 1        | 1         | 560 SF   | \$1,100 | \$1,100     | \$1,095          | 11/01/2023  | 10/31/2024 |
| TOTALS |          |           | 2,725 SF | \$4,100 | \$4,100     | \$2,495          |             |            |

####