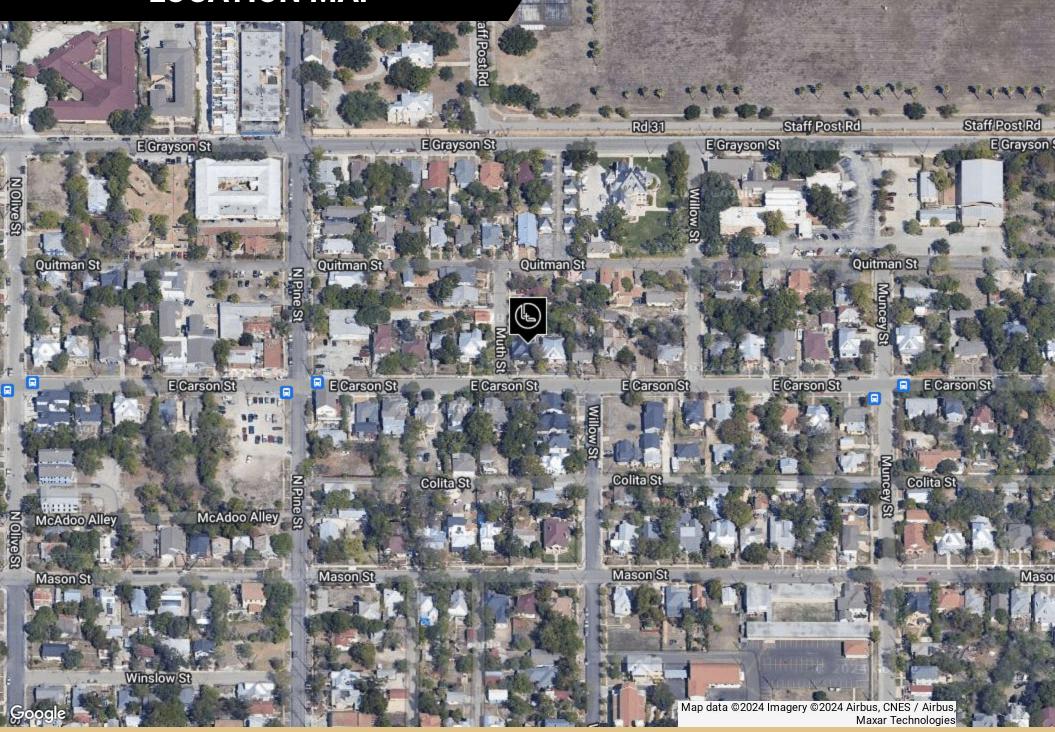

|------------------|
| Lot Size:      | 0.14 Acres       |
| Building Size: | 2,725 SF         |
| # of Units:    | 3 Units          |
| NOI:           | \$15,614.00      |
|                |                  |



### **PROPERTY HIGHLIGHTS**

- 2,725 SF building with historical charm
- Three units designed for modern living
- Constructed in 1943, blending character with functionality
- Demonstrated 100% occupancy, showcasing strong demand
- Well-maintained property with enduring appeal
- Turnkey investment opportunity for low-rise/garden investors
- Proven track record of consistent performance
- Attractive option in the thriving San Antonio real estate market

### **PROPERTY PHOTOS**



#### **ADDITIONAL PHOTOS**

























# LOCATION INFORMATION





#### **LOCATION MAP**





# FINANCIAL ANALYSIS





#### **RENT ROLL**

| SUITE  | BEDROOMS | BATHROOMS | SIZE SF  | RENT    | MARKET RENT | SECURITY DEPOSIT | LEASE START | LEASE END  |
|--------|----------|-----------|----------|---------|-------------|------------------|-------------|------------|
| 1      | 1        | 1         | 1,373 SF | \$1,600 | \$1,600     | lises -          | 09/01/2024  | 08/31/2025 |
| 2      | 1        | 1         | 792 SF   | \$1,400 | \$1,400     | \$1,400          | 09/01/2024  | 08/31/2025 |
| 3      | 1        | 1         | 560 SF   | \$1,100 | \$1,100     | \$1,095          | 11/01/2023  | 10/31/2024 |
| TOTALS |          |           | 2,725 SF | \$4,100 | \$4,100     | \$2,495          |             |            |

#### **INCOME & EXPENSES**

| Market Rental Income