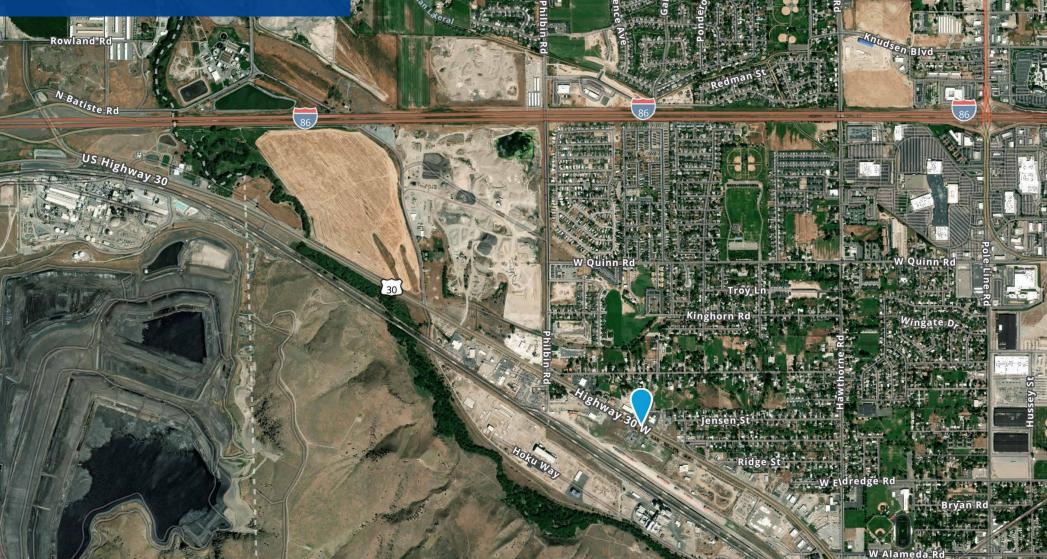

## Key Highlights

- Rail Spur (Active)
- 4.5 Fenced Acres
- Easy Access
- On US HWY 30

Street View

Colliers

2043 E Center Street Pocatello, Idaho 83201 208 951 2100 colliers.com/idaho

This document has been prepared by Colliers for advertising and general information only. Colliers makes no guarantees, representations or warranties of any kind, expressed or implied, regarding the information including, but not limited to, warranties of content, accuracy and reliability. Any interested party should undertake their own inquiries as to the accuracy of the information. Colliers excludes unequivocally all inferred or implied terms, conditions and warranties arising out of this document and excludes all liability for loss and damages arising there from. This publication is the copyrighted property of Colliers and /or its licensor(s). © 2024. All rights reserved. This communication is not intended to cause or induce breach of an existing listing agreement. Colliers Portneuf Valley, LLC.