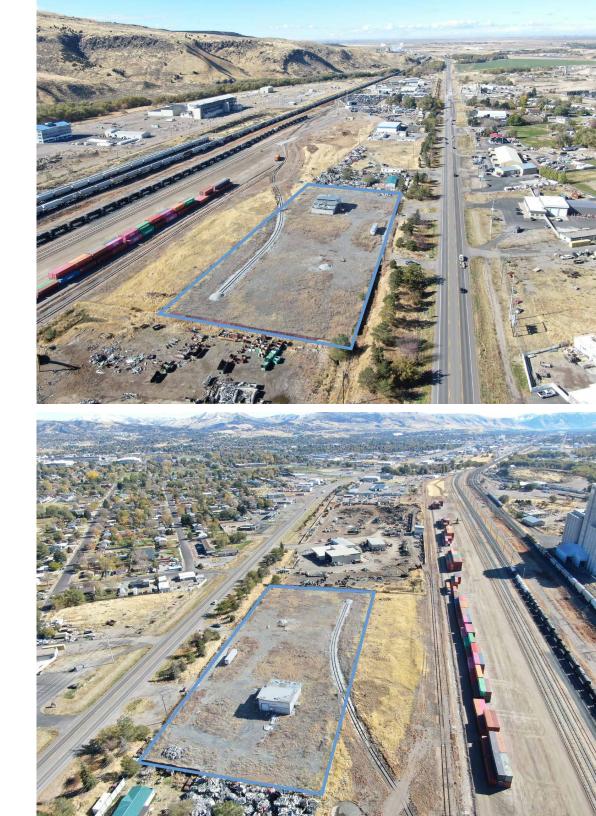

## Property Overview

| Property Type   | Land             |
|-----------------|------------------|
| Land Size       | 4.5 Acres        |
| Zoning          | Light Industrial |
| Yard            | Fenced           |
| Rail Service    | Yes              |
| Lease Rate      | Contact Agents   |
| Property Access | Contact Agents   |

## Key Highlights

- Rail Spur (Active)
- 4.5 Fenced Acres
- Easy Access
- On US HWY 30

Street View

Colliers

2043 E Center Street Pocatello, Idaho 83201 208 951 2100 colliers.com/idaho

This document has been prepared by Colliers for advertising and general information only. Colliers makes no guarantees, representations or warranties of any kind, expressed or implied, regarding the information including, but not limited to, warranties of content, accuracy and reliability. Any interested party should undertake their own inquiries as to the accuracy of the information. Colliers excludes unequivocally all inferred or implied terms, conditions and warranties arising out of this document and excludes all liability for loss and damages arising there from. This publication is the copyrighted property of Colliers and /or its licensor(s). © 2024. All rights reserved. This communication is not intended to cause or induce breach of an existing listing agreement. Colliers Portneuf Valley, LLC.