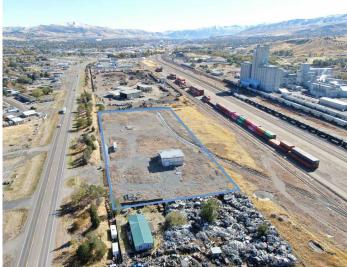

## Property Overview

| Property Type   | Land             |
|-----------------|------------------|
| Land Size       | 4.5 Acres        |
| Zoning          | Light Industrial |
| Yard            | Fenced           |
| Rail Service    | Yes              |
| Lease Rate      | Contact Agents   |
| Property Access | Contact Agents   |

## Key Highlights

- Rail Spur (Active)
- 4.5 Fenced Acres
- Easy Access
- On US HWY 30

Street View

Colliers

2043 E Center Street Pocatello, Idaho 83201 208 951 2100 colliers.com/idaho

This document has been prepared by Colliers for advertising and general information only. Colliers makes no guarantees, representations or warranties of any kind, expressed or implied, regarding the information including, but not limited to, warranties of content, accuracy and reliability. Any interested party should undertake their own inquiries as to the accuracy of the information. Colliers excludes unequivocally all inferred or implied terms, conditions and warranties arising out of this document and excludes all liability for loss and damages arising there from. This publication is the copyrighted property of Colliers and /or its licensor(s). © 2024. All rights reserved. This communication is not intended to cause or induce breach of an existing listing agreement. Colliers Portneuf Valley, LLC.