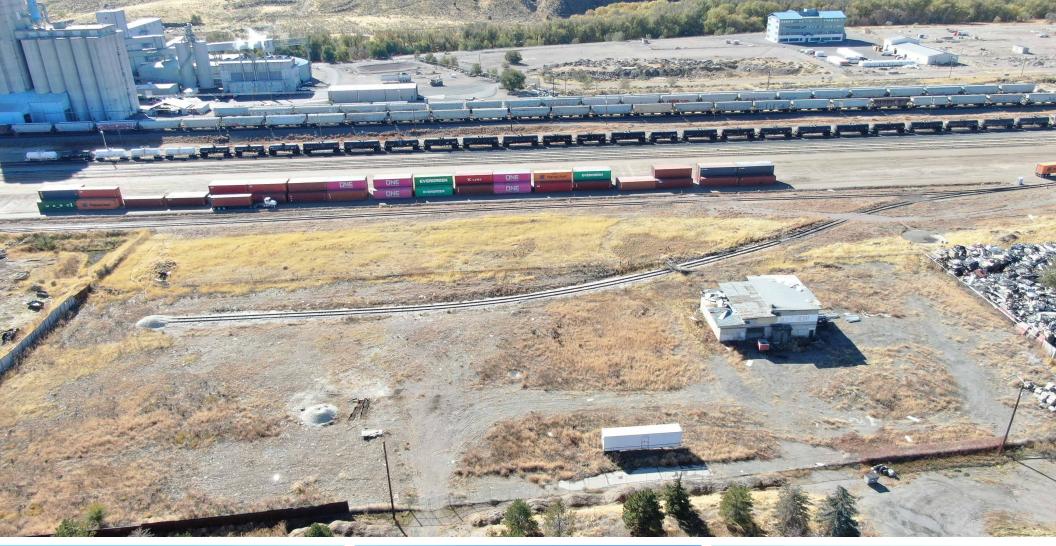

## Property Overview

| Property Type   | Land             |
|-----------------|------------------|
| Land Size       | 4.5 Acres        |
| Zoning          | Light Industrial |
| Yard            | Fenced           |
| Rail Service    | Yes              |
| Lease Rate      | Contact Agents   |
| Property Access | Contact Agents   |

## Key Highlights

- Rail Spur (Active)
- 4.5 Fenced Acres
- Easy Access
- On US HWY 30

Street View

Colliers

2043 E Center Street Pocatello, Idaho 83201 208 951 2100 colliers.com/idaho

This document has been prepared by Colliers for advertising and general information only. Colliers makes no guarantees, representations or warranties of any kind, expressed or implied, regarding the information including, but not limited to, warranties of content, accuracy and reliability. Any interested party should undertake their own inquiries as to the accuracy of the information. Colliers excludes unequivocally all inferred or implied terms, conditions and warranties arising out of this document and excludes all liability for loss and damages arising there from. This publication is the copyrighted property of Colliers and /or its licensor(s). © 2024. All rights reserved. This communication is not intended to cause or induce breach of an existing listing agreement. Colliers Portneuf Valley, LLC.