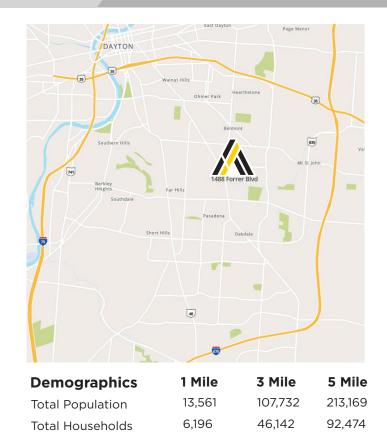

ce/Retail



## **1488 Forrer Boulevard**

Kettering, Ohio 45420

#### **Property Highlights**

- 2,500± SF Office/Retail suite available
- Under new ownership! Updated parking lot and building facade coming soon
- Located near the intersection of Wilmington Pike and Smithville Road
- Surrounded by residential neighborhoods and in close proximity to multiple amenities such as restaurants, shopping centers, banks and retail shops
- Accessible to more than 30,400 cars per day on S. Smithville Road and over 6,700 cars per day on Forrer Boulevard
- Situated adjacent to the post office, allowing for continuous daily foot and vehicle traffic insuring high visibility



Joe Krug

Commercial Sales & Leasing 937.701.1083 Joe.Krug@ApexCommercialGroup.com LEASE RATE: \$13.95 PSF NNN \$10.00 PSF NNN



ApexCommercialGroup.com | 937.222.7884 | 7887 Washington Village Dr., Suite 140, Dayton, OH 45459

Apex Commercial Group Copyright 2019. No warranty or representation, express or implied, is made to the accuracy or completeness of the information contained herein, and same is submitted subject to errors, omissions, change of price, rental or other conditions, withdrawal without notice, and to any special listing conditions imposed by the property owner(s). As applicable, we make no representation as to the condition of the property (or properties) in question.

# **1488 Forrer Boulevard**

Kettering, Ohio 45420



### Aerial



### ApexCommercialGroup.com

Apex Commercial Group Copyright 2019. No warranty or representation, express or implied, is made to the accuracy or completeness of t