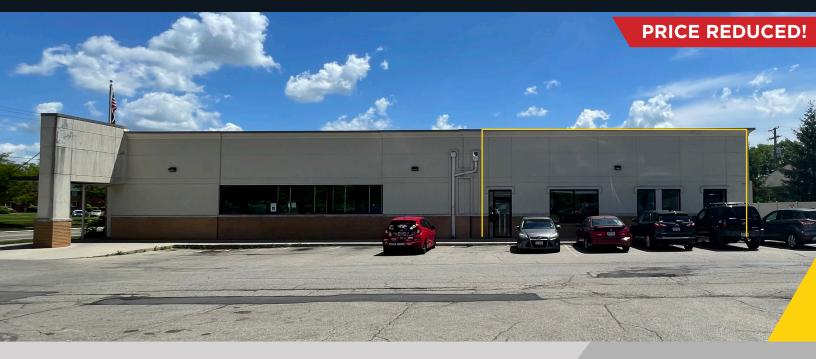

#### **Property Highlights**

- 2,500± SF Office/Retail suite available
- Under new ownership! Updated parking lot and building facade coming soon
- Located near the intersection of Wilmington Pike and Smithville Road
- Surrounded by residential neighborhoods and in close proximity to multiple amenities such as restaurants, shopping centers, banks and retail shops
- Accessible to more than 30,400 cars per day on S. Smithville Road and over 6,700 cars per day on Forrer Boulevard
- Situated adjacent to the post office, allowing for continuous daily foot and vehicle traffic insuring high visibility