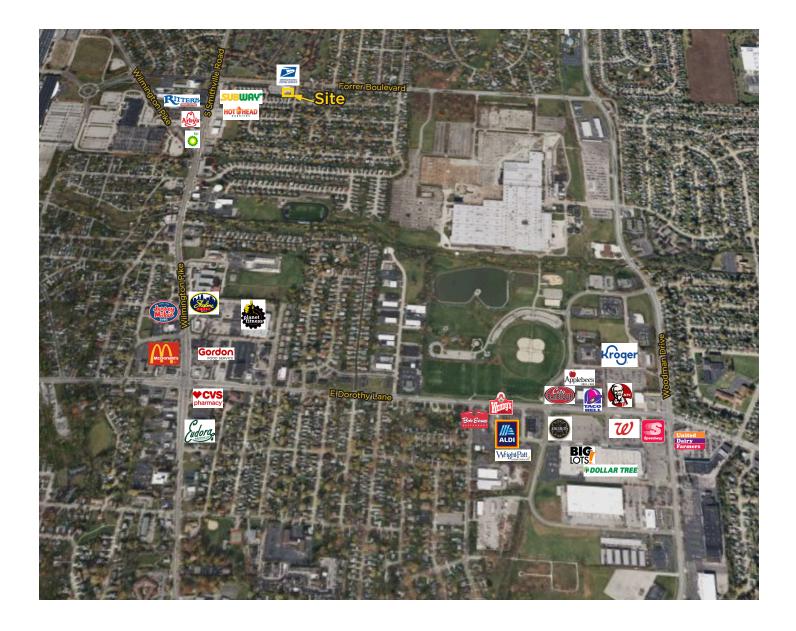

traffic insuring high visibility



Joe Krug

Commercial Sales & Leasing 937.701.1083 Joe.Krug@ApexCommercialGroup.com LEASE RATE: \$13.95 PSF NNN \$10.00 PSF NNN



ApexCommercialGroup.com | 937.222.7884 | 7887 Washington Village Dr., Suite 140, Dayton, OH 45459

Apex Commercial Group Copyright 2019. No warranty or representation, express or implied, is made to the accuracy or completeness of the information contained herein, and same is submitted subject to errors, omissions, change of price, rental or other conditions, withdrawal without notice, and to any special listing conditions imposed by the property owner(s). As applicable, we make no representation as to the condition of the property (or properties) in question.

# **1488 Forrer Boulevard**

Kettering, Ohio 45420



### Aerial



### ApexCommercialGroup.com

Apex Commercial Group Copyright 2019. No warranty or representation, express or implied, is made to the accuracy or completeness of the information contained herein, and same is submitted subject to errors, omissions, change of price, rental or other conditions, withdrawal without notice, and to any special listing conditions imposed by the property owner(s). As applicable, we make no representation as to the condition of the property (or properties) in question.