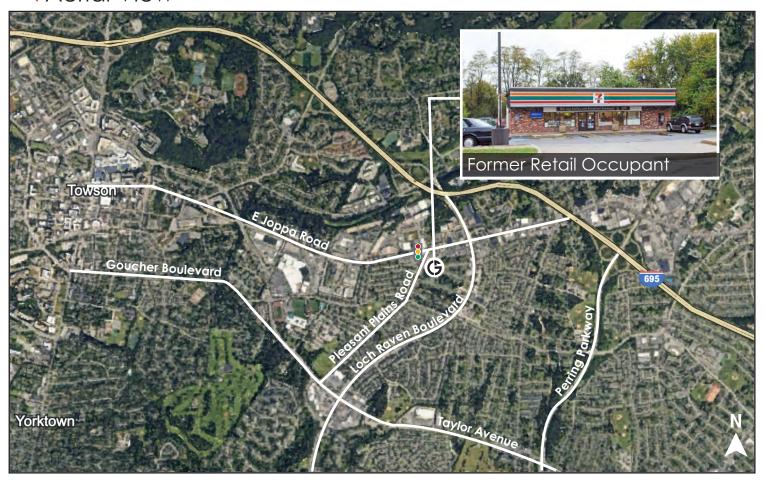

## Aerial View

Gardner Commercial Realty is the Exclusive Listing Broker and represents the Landlord of the 405 Laburnum Road.

© Copyright 2024 Gardner Commercial Realty, LLC. All Rights Reserved.

DISCLAIMER: The information contained in this publication has been obtained from sources believed to be reliable. Gardner Commercial Realty makes no guarantee, warranty or representation about this information. Any projections, opinions, assumptions or estimates used here are for example only and do not represent nor guarantee the current or future performance of the property. Interested parties should conduct an independent investigation to determine whether the property suits their needs.