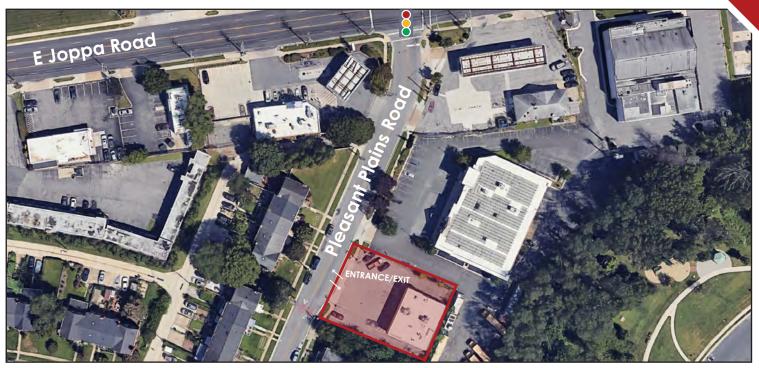

• Parking: Approx: 18 spaces

 One block off E Joppa Road, next to GBMC Eye Center

- Surrounded by high density residential
- Walking distance to numerous amenities