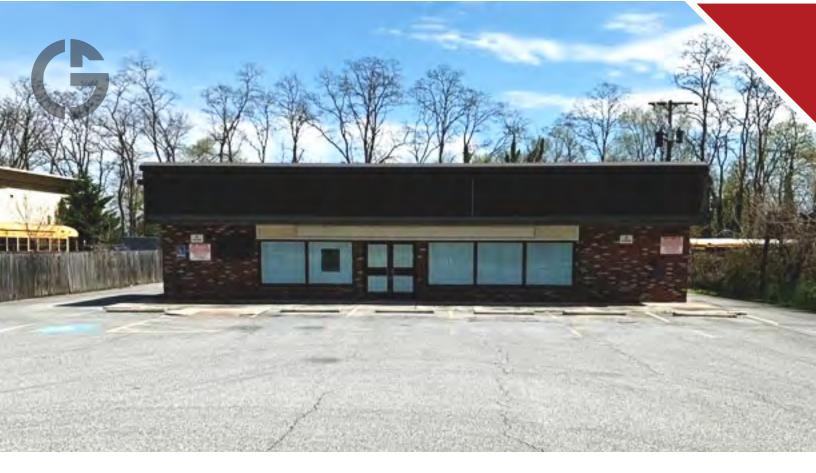

## ■ Property View 8621 Pleasant Plains Road, Towson, MD 21286

## Retail/Flex/Office For Sale:

For Sale: Owner/UserSale Price: \$950,000

Free-Standing retail building

• Former 7-11 convenience store

Pylon Sign available

2,880 Sq Ft

Lot: .33 Acre

• Zoning: BL, wide ranging uses allowed: retail, restaurant, office, medical, etc.