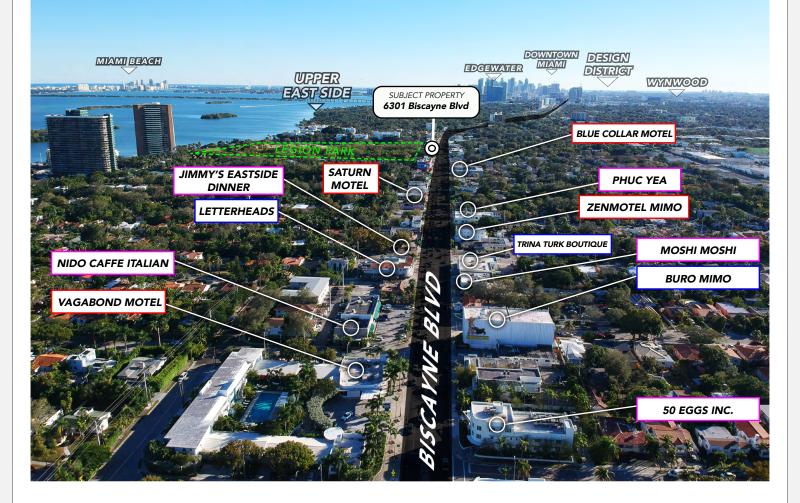

#### MiMo (AERIAL VIEW)

#### NORTH TO SOUTH VIEW

• The area where Legion Park sits has been approved to see new a development in the near future, including a Mixed-Use 247 Unit complex on the land where the historic Harvey W. Seeds American Legion Post #29 was located. This development brings more residents and visitors, further expanding MiMo's popularity.