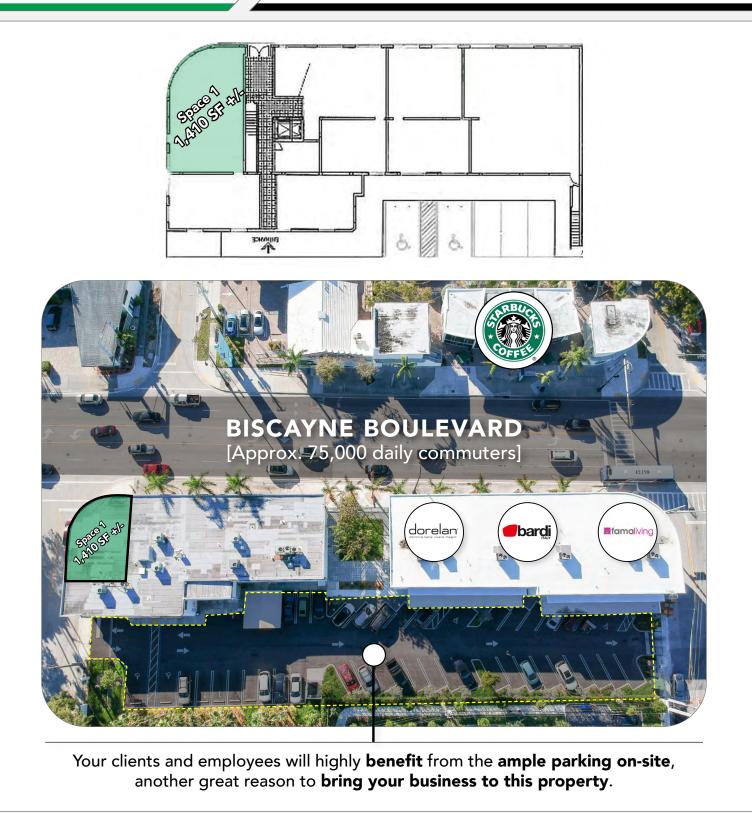

# FLOORPLAN

|                 | Presiden     | nt/Broker Principa<br>76-7474 (305) 5      | <b>o Zapata</b><br>J/Broker<br>76-7474<br>Ichariff.com | © @chariff<br>У @chariff |
|-----------------|--------------|--------------------------------------------|--------------------------------------------------------|--------------------------|
| www.chariff.com | 305-576-7474 | 5801 Biscayne Blvd<br>Miami, Florida 33137 | info@chariff.com                                       | f @chariffrealty         |
|                 |              |                                            |                                                        |                          |

# **PROPERTY OVERVIEW**

- Freestanding, corner space for lease
- Located in the MiMo Historic District
- Parking on-site
- Ideal for a showroom, retail, financial institution and more
- Signage opportunity on Biscayne Blvd (approx. 75,000+ daily traffic count)
- Minutes to Wynwood, Midtown, Little River, Downtown Miami, and more
- Within minutes to Miami Int'l Airport + The Beaches
- Easy access to I-195, I-95 and all major expressways