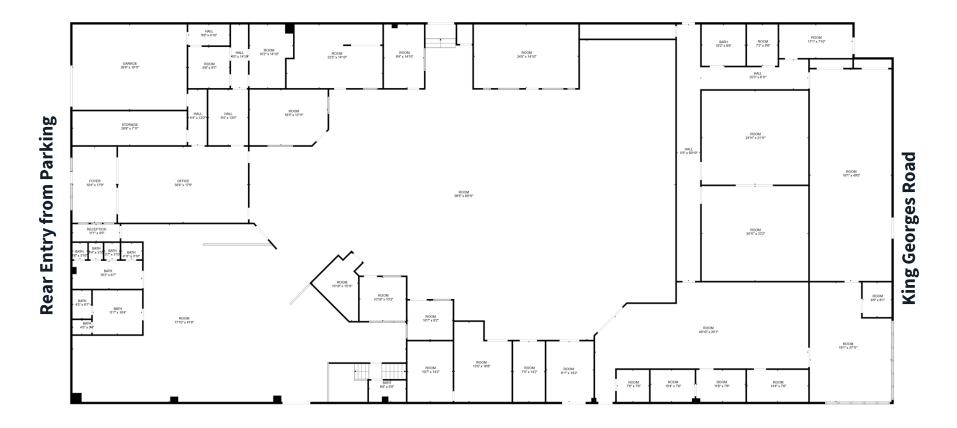

# **Woodbridge Retail** 507 King Georges Road, Woodbridge, NJ 07095



## 17,558 SF Free Standing Building Available

### **For Lease**

### **David Townes**

### Alana Friedman

Managing Director +1 917 993 5515 david.townes@jll.com

Vice President +1 201 741 0990 alana.friedman@jll.com





# Property Location

- » Highly visible end cap space in densely populated Woodbridge, NJ
- » Located adjacent to Home Depot and across from Walmart
- » Access via Route 9 with close proximity to GSP and NJ Turnpike
- » Parking in front and large parking field in the rear
- » Ideal for home furnishings, retail, medical, urgent care and many other uses

# Retail Availability

» 17,558 SF Free standing building

### **Asking rent**

» Upon request

# Neighboring Tenants











# Floor Plan









## Retail Aerial



#### **David Townes**

Managing Director +1 917 993 5515 david.townes@jll.com

#### Alana Friedman

Vice President +1 201 741 0990 alana.friedman@jll.com

## Demographics



318,516

Population



\$96,720

Med. HH Income





# 12,622

Businesses

Demographics taken within 5 miles Source: CoStar 2024