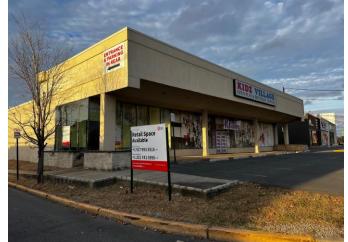

# Property Location

- » Highly visible end cap space in densely populated Woodbridge, NJ
- » Located adjacent to Home Depot and across from Walmart
- » Access via Route 9 with close proximity to GSP and NJ Turnpike
- » Parking in front and large parking field in the rear
- » Ideal for home furnishings, retail, medical, urgent care and many other uses

# Retail Availability

» 17,558 SF Free standing building