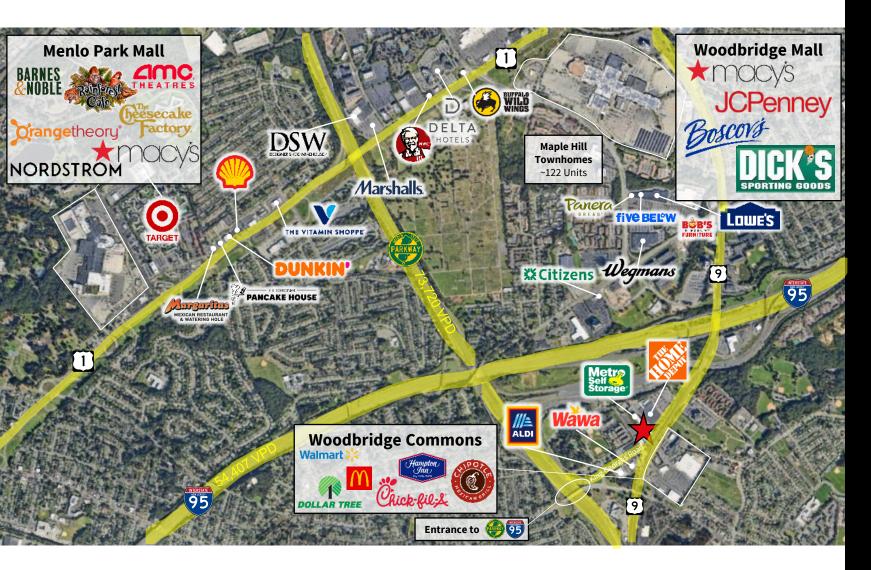

ail** 507 King Georges Road, Woodbridge, NJ 07095



## 17,558 SF Free Standing Building Available

### **For Lease**

### **David Townes**

### Alana Friedman

Managing Director +1 917 993 5515 david.townes@jll.com

Vice President +1 201 741 0990 alana.friedman@jll.com





# Property Location

- » Highly visible end cap space in densely populated Woodbridge, NJ
- » Located adjacent to Home Depot and across from Walmart
- » Access via Route 9 with close proximity to GSP and NJ Turnpike
- » Parking in front and large parking field in the rear
- » Ideal for home furnishings, retail, medical, urgent care and many other uses

# Retail Availability

» 17,558 SF Free standing building

### **Asking rent**

» Upon request

# Neighboring Tenants











# Floor Plan









## Retail Aerial



#### **David Townes**

Managing Director +1 917 993 5515 david.townes@jll.com

#### Alana Friedman

Vice President +1 201 741 0990 alana.friedman@jll.com

## Demographics



318,516

Population



\$96,720

Med. HH Income





# 12,622

Businesses

Demographics taken within 5 miles Source: CoStar 2024