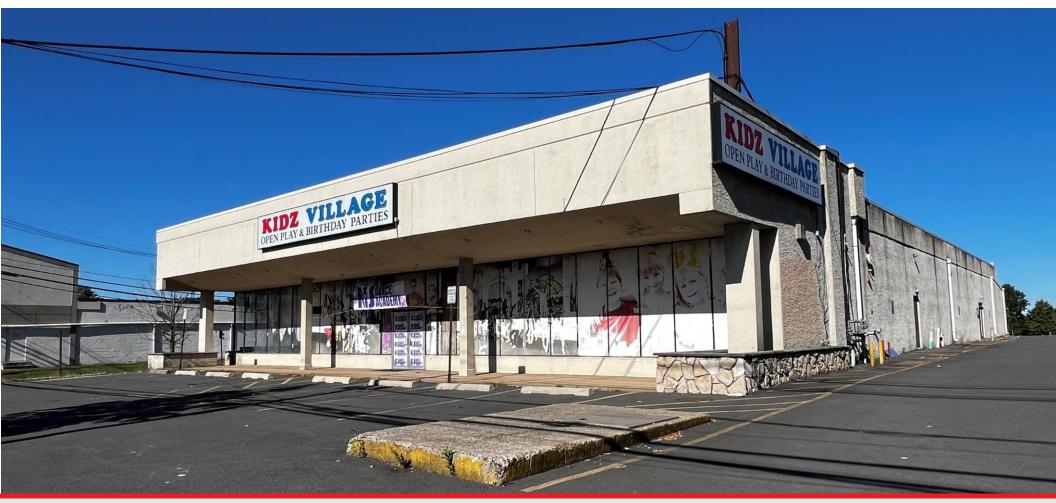

# **Woodbridge Retail** 507 King Georges Road, Woodbridge, NJ 07095

## 17,558 SF Free Standing Building Available

# Property Location

- » Highly visible end cap space in densely populated Woodbridge, NJ
- » Located adjacent to Home Depot and across from Walmart
- » Access via Route 9 with close proximity to GSP and NJ Turnpike
- » Parking in front and large parking field in the rear
- » Ideal for home furnishings, retail, medical, urgent care and many other uses