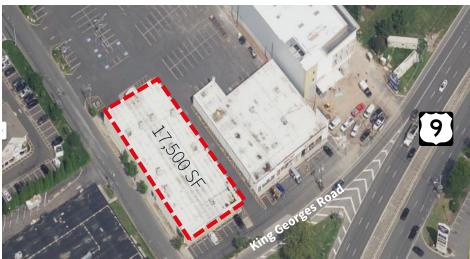

# **Woodbridge Retail** 507 King Georges Road, Woodbridge, NJ 07095



## 17,558 SF Free Standing Building Available

### **For Lease**

### **David Townes**

### Alana Friedman

Managing Director +1 917 993 5515 david.townes@jll.com

Vice President +1 201 741 0990 alana.friedman@jll.com





# Property Location

- » Highly visible end cap space in densely populated Woodbridge, NJ
- » Located adjacent to Home Depot and across from Walmart
- » Access via Route 9 with close proximity to GSP and NJ Turnpike
- » Parking in front and large parking field in the rear
- » Ideal for home furnishings, retail, medical, urgent care and many other uses

# Retail Availability

» 17,558 SF Free standing building

### **Asking rent**

» Upon request

# Neighboring Tenants











# Floor Plan









## Retail Aerial



#### **David Townes**

Managing Director +1 917 993 5515 david.townes@jll.com

#### Alana Friedman

Vice President +1 201 741 0990 alana.friedman@jll.com

## Demographics



318,516

Population



\$96,720

Med. HH Income





# 12,622

Businesses

Demographics taken within 5 miles Source: CoStar 2024