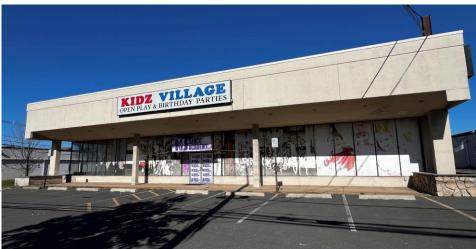

# Property Location

- » Highly visible end cap space in densely populated Woodbridge, NJ
- » Located adjacent to Home Depot and across from Walmart
- » Access via Route 9 with close proximity to GSP and NJ Turnpike
- » Parking in front and large parking field in the rear
- » Ideal for home furnishings, retail, medical, urgent care and many other uses

# Retail Availability

» 17,558 SF Free standing building