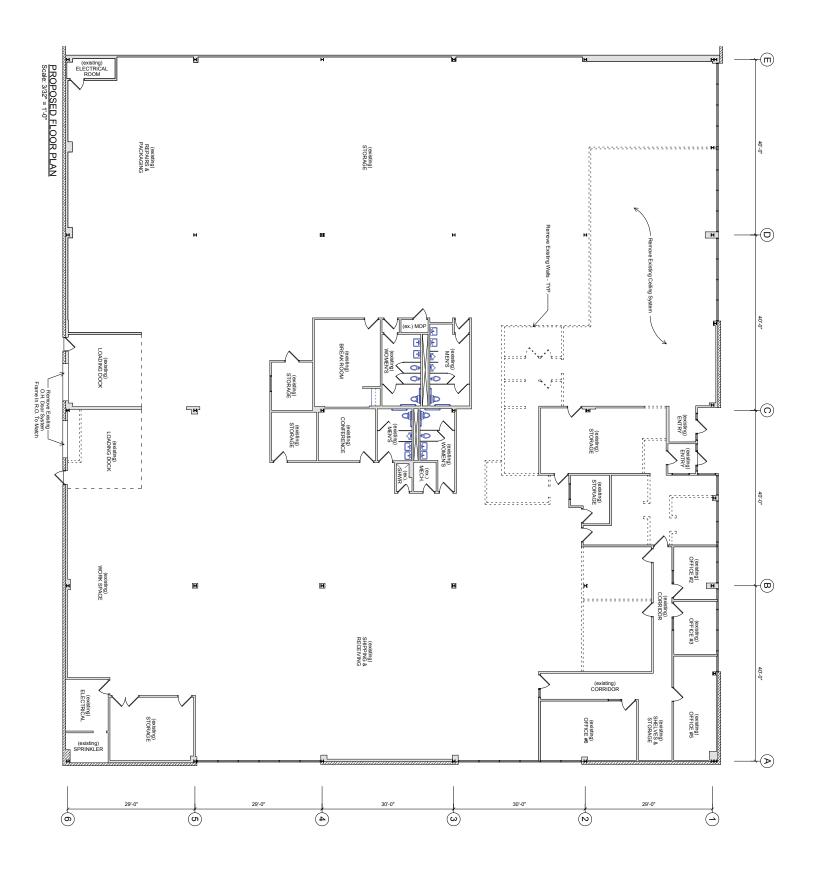

## FOR LEASE -WOBURN "Prime Location – Routes 128/93" 5 Commonwealth Avenue, Woburn

| SPACE AVAILABLE: | Approximately 12,000 – 24,000 Square Fee |
|------------------|------------------------------------------|
|------------------|------------------------------------------|

**LOCATION:** 5 Commonwealth Avenue, Woburn

**TYPE:**Wholesale / Flex / Warehouse

SHIPPING: Two Loading Docks

**STUD HEIGHT:** 15' Clear Under Joist

OCCUPANCY: April 2024

**RENTAL RATE:** 17.00/SF NNN

**OTHER:** Heavy Power, 100% A/C, Ample Parking