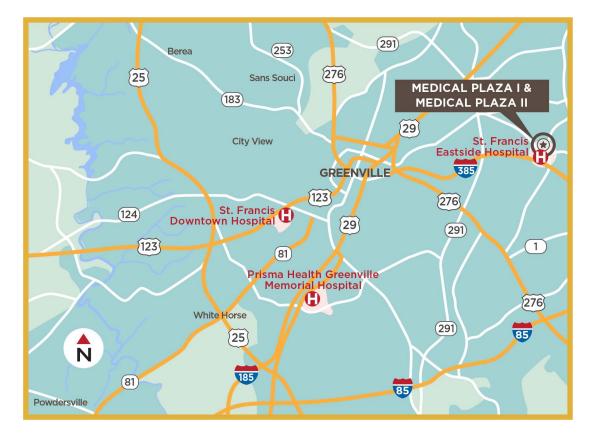

## Location Map

#### Medical Plaza I & Medical Plaza II

131 and 135 Commonwealth Drive, Greenville, SC

Medical Plaza I and Medical Plaza II are located on the Bon Secours St. Francis Eastside Hospital campus in Greenville, South Carolina, a well-equipped medical hub known for its joint, childbirth, and emergency-related health services.

The buildings are situated next to interstate 385 between the interstate 85 and the US-276 intersections. These MOBs are within a five-minute drive of the Haywood Mall, the Shops at Greenridge, and the Woodruff Shopping Center, which make up the best retail corridor in upstate South Carolina.