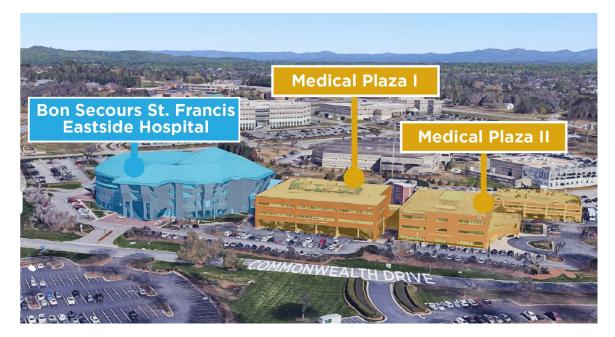

#### Aerial Map

## **Creating Exceptional**

Medical Plaza I and Medical Plaza II are medical office buildings (MOBs) at 131 and 135 Commonwealth Drive in Greenville, South Carolina and are attached to the 93-bed St. Francis Eastside Hospital, a member of Bon Secours Health System.