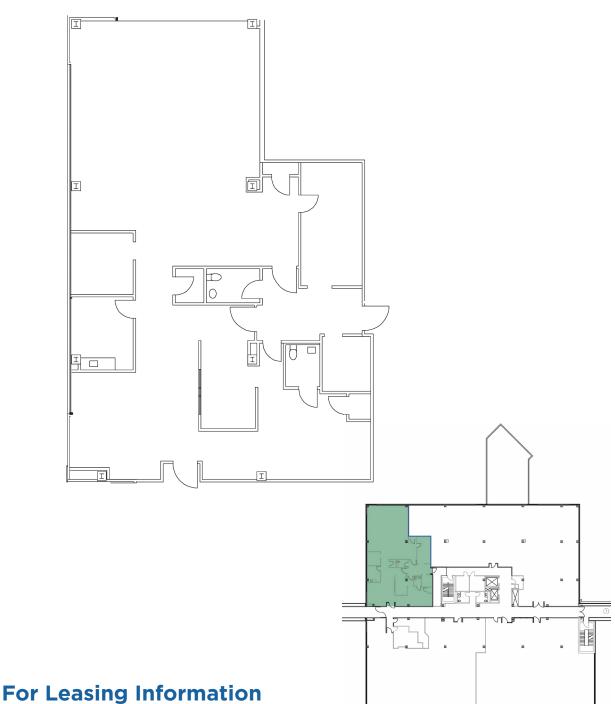

,215 | \$261,993 |
| Median Year Built           | 1990      | 1983      |

#### MEDICAL PLAZA I 63,126 SF 3-story medical office building

#### MEDICAL PLAZA II 57,351 SF

3-story medical office building

- Conveniently located on the campus of Bon Secours St. Francis eastside hospital
- Free parking with 200 surface spaces and 500 covered spaces available
- On-site property management, maintenance, and security support
- Adjacent to emergency, surgical, and neonatal facilities
- Hosts a mix of healthcare specialists
- Offers competitive lease packages
- Energy Star labeled
- Situated near to Interstate 385
- Within five-minute drive of major shopping centers



#### **For Leasing Information**







**SUITE 290** 

3,351 SF

#### Medical Plaza I

131 Commonwealth Drive, Greenville, SC



## For Leasing Information

**SUITE 300** 

591 SF

# SUITE PLAN

#### **Medical Plaza I**

131 Commonwealth Drive, Greenville, SC





#### **For Leasing Information**



**SUITE 240** 

540 SF

#### Medical Plaza II

135 Commonwealth Drive, Greenville, SC





#### For Leasing Information

# ABOUT LILLIBRIDGE We Create Exceptional Places of Care



## Healthcare is a Rapidly Changing Environment

Lillibridge Healthcare Services devises real estate solutions for healthcare providers seeking quality facilities. With rising demand for outpatient healthcare real estate, our firm offers prime medical office space to health systems, physicians and other medical service groups.

We are committed to delivering exceptional places of care for healthcare providers and their patients. As part of o