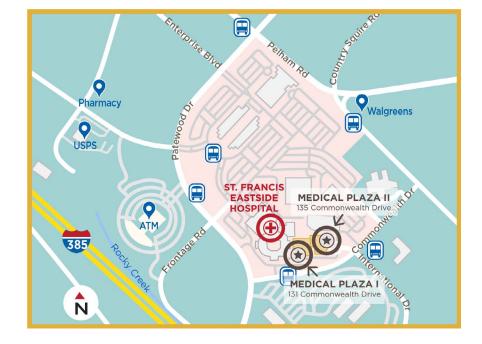

#### Campus Map

#### Medical Plaza I & Medical Plaza II

131 and 135 Commonwealth Drive, Greenville, SC

Medical Plaza I and Medical Plaza II are located on the Bon Secours St. Francis Eastside Hospital campus in Greenville, South Carolina, a well-equipped medical hub known for its joint, childbirth, and emergency-related health services.