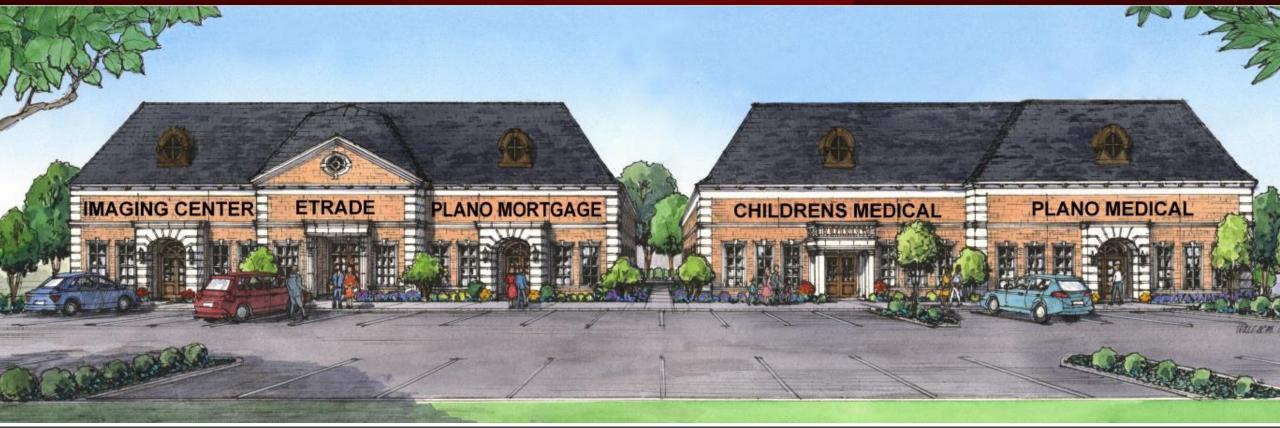

# PRESTON LEGACY CENTER III

MEDICAL AND PROFESSIONAL OFFICE SPACE FOR LEASE

### SPACE AVAILABLE FOR LEASE:

- Five suites ranging from 3,287 SF 4,950 SF
- Custom design your perfect suite and finish