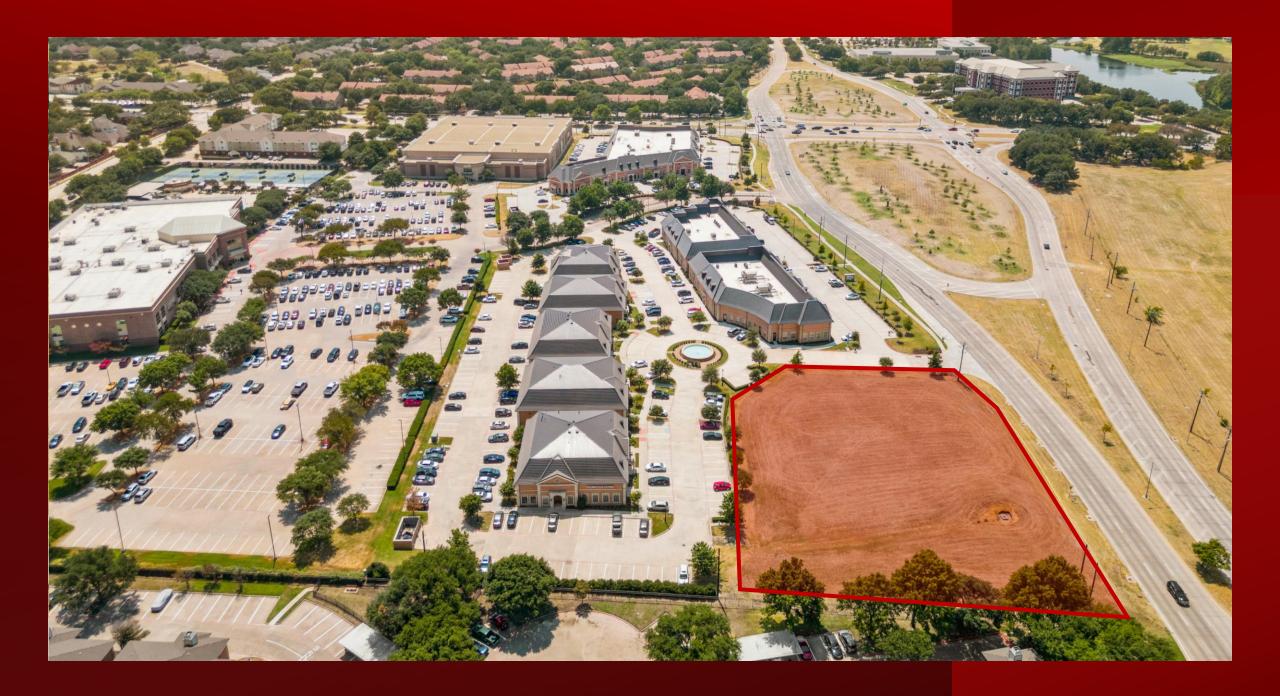

s front Preston Road and have ample room for maximum signage exposure. The property is immediately across from the Plano campus of Children's Medical Center, from Legacy Business Park, and Legacy Town Center. Legacy Business Park is a 2,700-acre world class master planned development which currently houses the corporate headquarters of HP Enterprise Services (formerly EDS), JC Penney, Frito Lay, PepsiCo, Dr Pepper Snapple Group, Rent-A-Center, Bank of America Home Loans, Ericsson, Capital One Auto Finance, McAfee, Intuit, CROSSMARK, Tyler Technologies, MedAssests, Pizza Hut/Yum, Toyota, Liberty Mutual, and many others. Nearly 60,000 people live and work in the park. The great location combined with the classic design of the property will make this property a true success for all tenants.



#### **Rental Rate:**

\$32.00 - \$35.00/SF/YR

**Triple Nets:** \$8.00/SF/YR

#### **Lease Term:**

5 – 10 Years

**Total Space Available:** 

18,953 SF

Min. Divisible:

3,287 SF

Max. Contiguous:

4,950 SF

#### **Property Type:**

Medical / Professional Office

### SPACE AVAILABLE FOR LEASE:

- Five suites ranging from 3,287 SF 4,950 SF
- Custom design your perfect suite and finish