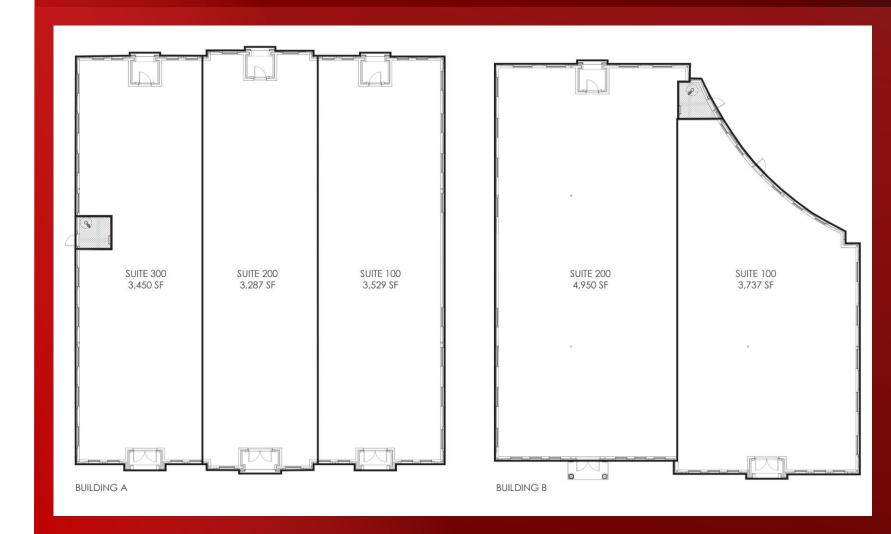

#### **Lease Term:**

5 – 10 Years

**Total Space Available:** 

18,953 SF

Min. Divisible:

3,287 SF

Max. Contiguous:

4,950 SF

### SPACE AVAILABLE FOR LEASE:

- Five suites ranging from 3,287 SF 4,950 SF
- Custom design your perfect suite and finish