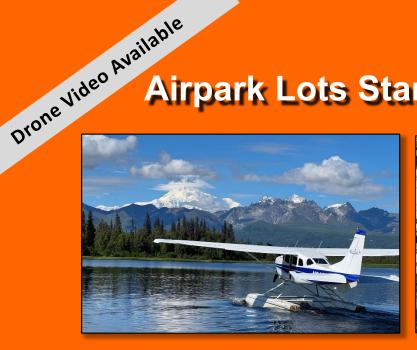

## Airpark Lots Starting at \$39,000!

Welcome to Salamatof Airpark! Just 20 minutes from Anchorage, this fly-in and fly-out property covers 108 acres and consists of 12 subdivided lots with airstrip access plus 78 acres of pristine undeveloped land. The 2500 ft airstrip and the floatplane lake provide easy access to your property. All utilities are nearby. Enjoy fishing and rafting on the world-famous Kenai River, hunting and bear watching just a short flight from Anchorage!