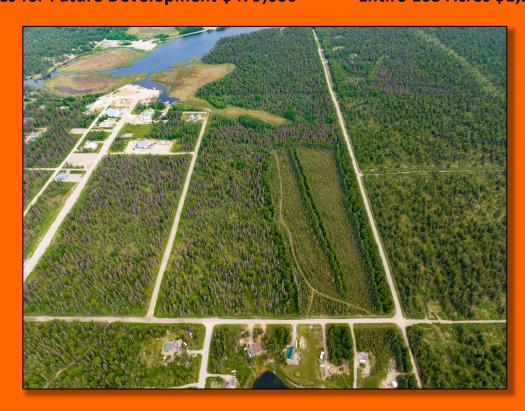

## Airpark Lots Starting at \$39,000!

Welcome to Salamatof Airpark! Just 20 minutes from Anchorage, this fly-in and fly-out property covers 108 acres and consists of 12 subdivided lots with airstrip access plus 78 acres of pristine undeveloped land. The 2500 ft airstrip and the floatplane lake provide easy access to your property. All utilities are nearby. Enjoy fishing and rafting on the world-famous Kenai River, hunting and bear watching just a short flight from Anchorage!

1 Acre Lot \$39,000 1 Acre Runway Lot \$69,000 5 Acre Runway Lot \$109,000 78 Acres for Future Development \$479,000 Entire 108 Acres \$1,100,000

Call or text 480-612-4958 for a Drone Video and Survey