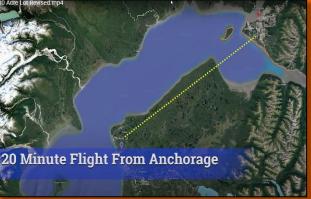

## Airpark Lots Starting at \$39,000!

Welcome to Salamatof Airpark! Just 20 minutes from Anchorage, this fly-in and fly-out property covers 108 acres and consists of 12 subdivided lots with airstrip access plus 78 acres of pristine undeveloped land. The 2500 ft airstrip and the floatplane lake provide easy access to your property. All utilities are nearby. Enjoy fishing and rafting on the world-famous Kenai River, hunting and bear watching just a short flight from Anchorage!