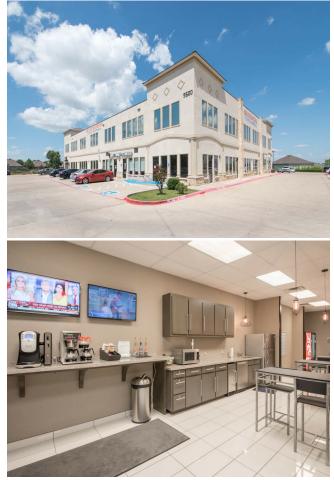

offices are move-in ready today with no long-term lease commitment and minimal upfront capital. Choosing the location for your private office, shared office, virtual office, executive suites or coworking space in Ft. Worth's Alliance Corridor will place you in a community of professionals serious about getting real work done. Our Keller offices boast executive suites, a board room, multiple conference rooms and team rooms, a variety of coworking spaces, a full service coffee lounge, and the latest IT infrastructure. With easy access and ample parking included, this office space is in close proximity to Ft. Worth Alliance Airport, Texas Motor Speedway, and the upscale neighborhoods of Keller, Roanoke, Westlake, Saginaw and the mid-cities....

- turnkey private offices
- short term leases



#### 2nd Floor Ste 210

| Space Available | 100 - 5,000 SF |  |
|-----------------|----------------|--|
| Rental Rate     | Upon Request   |  |
| Date Available  | Now            |  |
| Service Type    | Negotiable     |  |
| Space Type      | Sublet         |  |
| Space Use       | Retail         |  |
| Lease Term      | Negotiable     |  |
|                 |                |  |

## Major Tenant Information

| Tenant                     | SF Occupied | Lease Expired |
|----------------------------|-------------|---------------|
| Aladdin Mediterranean Cafe | 500         |               |
| Anytime Fitness            | 4,774       |               |
| Central Donuts & Bakery    | 1,100       |               |
| Fantastic Sams             | 1,200       |               |
| Park Vista Clean