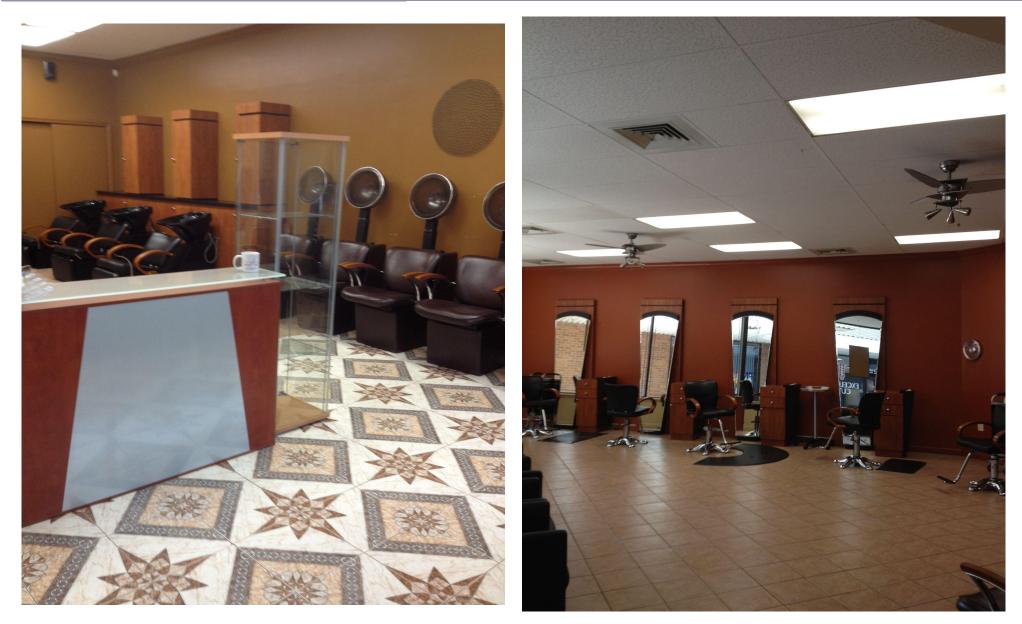

ity and signage on Oxon Hill Rd. Ample parking available for all 13 storefronts. Located just off Indian Head Highway and Fort Foote Rd, provides close proximity to the National Harbor. This excellent location provides strong retail sales volume along with a strong demographic consumer mix. Join current successful tenants such as 7-Eleven, Pine Liquors, Loredo's Mexican, a dance studio, barber shop, nail salon, oriental store, pharmacy, and others.

#### STREET VISIBILITY: OXON HILL ROAD







LOCATION

GREAT

WWW.WOODMONT.US







## COMMERCIAL SPACE

WWW.WOODMONT.US

### FORT FOOTE PLAZA, LLC 9201-9231 Oxon Hill Road, Oxon Hill, MD 20744

DAVID SMITH CELL: (202) 258-3175 | OFFICE: (301) 652-2303 dsmith@woodmont.us | 4919 Bethesda Ave Suite 200, Bethesda, MD



#### **INTERIOR PHOTO**





## COMMERCIAL SPACE

WWW.WOODMONT.US

### FORT FOOTE PLAZA, LLC 9201-9231 Oxon Hill Road, Oxon Hill, MD 20744

DAVID SMITH CELL: (202) 258-3175 | OFFICE: (301) 652-2303 dsmith@woodmont.us | 4919 Bethesda Ave Suite 200, Bethesda, MD



#### **INTERIOR PHOTO**







## COMMERCIAL SPACE

## FORT FOOTE PLAZA, LLC 9201-9231 Oxon Hill Road, Oxon Hill, MD 20744

W

WWW.WOODMONT.US

DAVID SMITH CELL: (202) 258-3175 | OFFICE: (301) 652-2303 dsmith@woodmont.us | 4919 Bethesda Ave Suite 200, Bethesda, MD