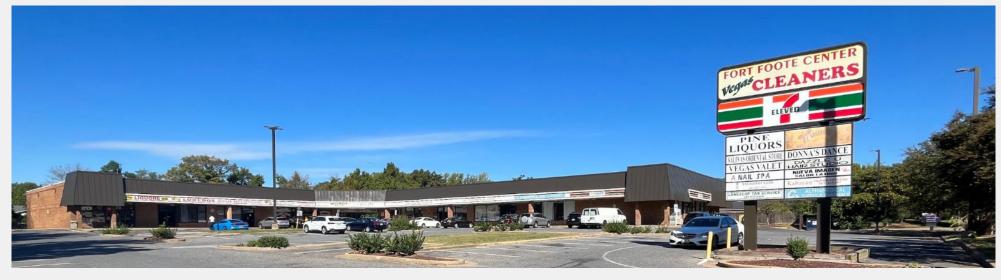

### FORT FOOTE PLAZA, LLC 9201-9231 Oxon Hill Road

Oxon Hill, MD 20744

#### **OVERVIEW**:

Turn-key, fully built out hair salon/retail location available. Fort Foote Plaza is a 25,000 sf L-shaped retail center with excellent visibility and signage on Oxon Hill Rd. Ample parking available for all 13 storefronts. Located just off Indian Head Highway and Fort Foote Rd, provides close proximity to the National Harbor. This excellent location provides strong retail sales volume along with a strong demographic consumer mix. Join current successful tenants such as 7-Eleven, Pine Liquors, Loredo's Mexican, a dance studio, barber shop, nail salon, oriental store, pharmacy, and others.

#### STREET VISIBILITY: OXON HILL ROAD

LOCATION

GREAT

WWW.WOODMONT.US

## COMMERCIAL SPACE

WWW.WOODMONT.US