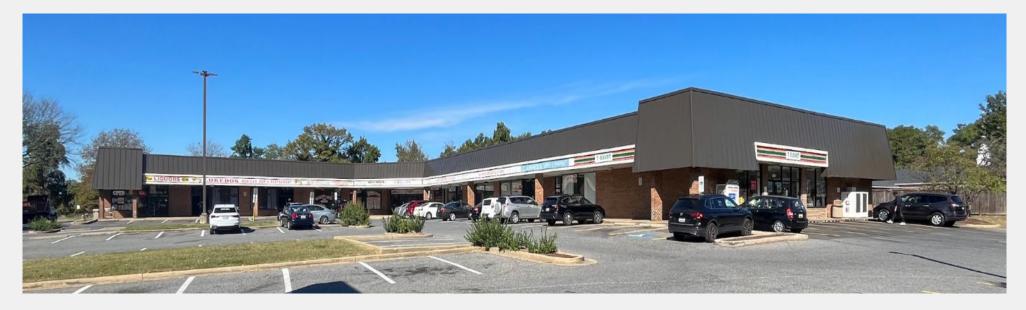

### FORT FOOTE PLAZA, LLC 9201-9231 Oxon Hill Road

Oxon Hill, MD 20744

#### **OVERVIEW**:

Turn-key, fully built out hair salon/retail location available. Fort Foote Plaza is a 25,000 sf L-shaped retail center with excellent visibility and signage on Oxon Hill Rd. Ample parking available for all 13 storefronts. Located just off Indian Head Highway and Fort Foote Rd, provides close proximity to the National Harbor. This excellent location provides strong retail sales volume along with a strong demographic consumer mix. Join current successful tenants such as 7-Eleven, Pine Liquors, Loredo's Mexican, a dance studio, barber shop, nail salon, oriental store, pharmacy, and others.

#### STREET VISIBILITY: OXON HILL ROAD

LOCATION

GREAT

WWW.WOODMONT.US

## COMMERCIAL SPACE

WWW.WOODMONT.US