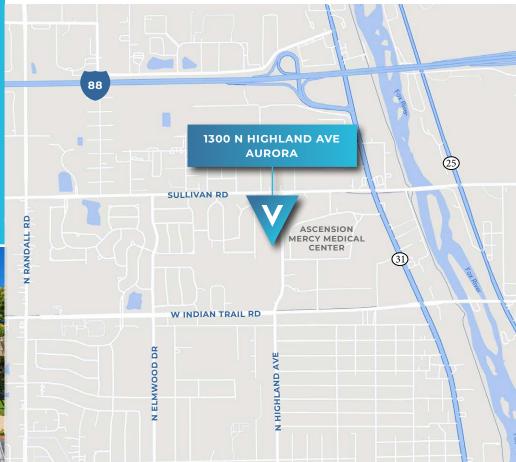

# 1300 N HIGHLAND AVE | AURORA

# MEDICAL OFFICE SPACE FOR LEASE

Adjacent to Ascension Mercy Medical Center

Highland Medical Center 1300 N HIGHLAND AVE AURORA, IL

VersaRES.com

## AREA AMENITIES

- Adjacent to Ascension Mercy Medical Center
- > Easy Access to I-88
- Located within Major Medical District
- Aurora is the 2nd Most Populated City in Illinois