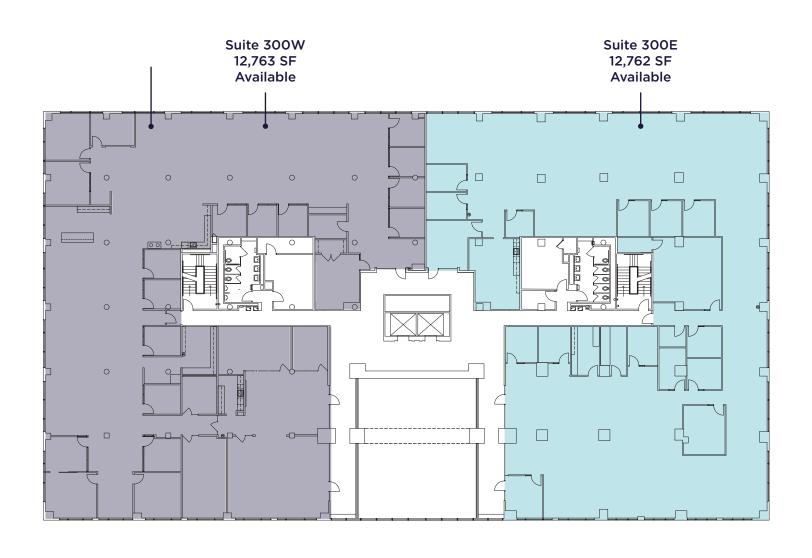

#### **HIGHLIGHTS**

- 100,000 SF four-story building in the Central Business District
- Office suites ranging from 5,515 25,000 SF (full floor availability)
- Walkable to OTR and Court Street amenities.
- On-site conference center
- 70' four story glass Atrium and abundant natural light

#### \$14.50/rsf Net Rate + \$8.62/rsf + Electric OpEx

- 24-hour magnetic key access with on-site security
- 30MM historic two-story Central Parkway YMCA located across the street featuring an indoor pool with 3 lap lanes, sauna, full basketball & racquetball court, indoor track, fitness center, cycling studio, child center and more!
- · Property management on-site

## 1ST FLOOR

5,515 SF AVAILABLE



### 3RD FLOOR

25,525 SF AVAILABLE



# 4TH FLOOR 5,744 SF AVAILABLE



Suite 425W 5,744 SF Available



### **NEW**

STAIRS & ENTRANCE LOBBY & ATRIUM SHARED CONFERENCE ROOM





















#### cincyofficeadvisors.com

©2024 Cushman & Wakefield. All rights reserved. The information contained in this communication is strictly confidential. This information has been obtained from sources believed to be reliable but has not been verified. NO WARRANTY OR REPRESENTATION, EXPRESS OR IMPLIED, IS MADE AS TO THE CONDITION OF THE PROPERTY (OR PROPERTIES) REFERENCED HEREIN OR AS TO THE ACCURACY OR COMPLETENESS OF THE INFORMATION CONTAINED HEREIN, AND SAME IS SUBMITTED SUBJECT TO ERRORS, OMISSIONS, CHANGE OF PRICE, RENTAL OR OTHER CONDITIONS, WITHDRAWAL WITHOUT NOTICE, AND TO ANY SPECIAL LISTING CONDITIONS IMPOSED BY THE PROPERTY