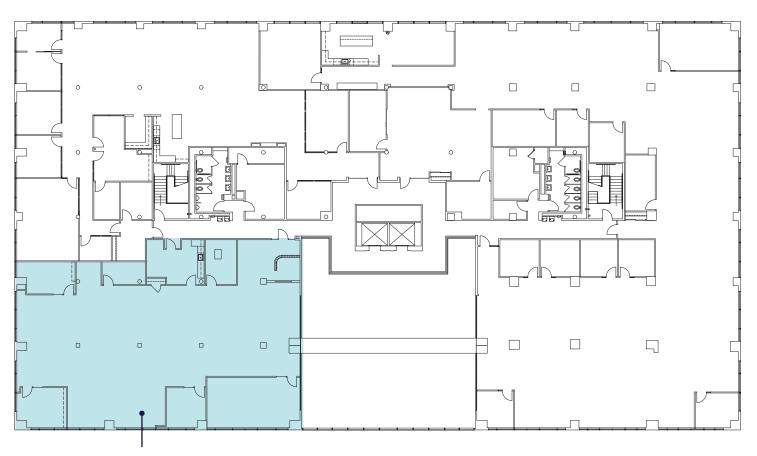

## 1ST FLOOR

5,515 SF AVAILABLE

### 3RD FLOOR

25,525 SF AVAILABLE

# 4TH FLOOR 5,744 SF AVAILABLE

Suite 425W 5,744 SF Available