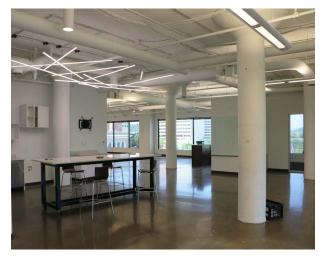

trict
- Office suites ranging from 5,515 25,000 SF (full floor availability)
- Walkable to OTR and Court Street amenities.
- On-site conference center
- 70' four story glass Atrium and abundant natural light

#### \$14.50/rsf Net Rate + \$8.62/rsf + Electric OpEx

- 24-hour magnetic key access with on-site security
- 30MM historic two-story Central Parkway YMCA located across the street featuring an indoor pool with 3 lap lanes, sauna, full basketball & racquetball court, indoor track, fitness center, cycling studio, child center and more!
- · Property management on-site

## 1ST FLOOR

5,515 SF AVAILABLE



### 3RD FLOOR

25,525 SF AVAILABLE



# 4TH FLOOR 5,744 SF AVAILABLE



Suite 425W 5,744 SF Available



### **NEW**

STAIRS & ENTRANCE LOBBY & ATRIUM SHARED CONFERENCE ROOM





















#### cincyofficeadvisors.com

©2024 Cushman & Wakefield. All rights reserved. The information contained in this communication is strictly confidential. This information has been obtained from sources believed to be reliable but has not been verified. NO WARRANTY OR REPRESENTATION, EXPRESS OR IMPLIED, IS MADE AS TO THE CONDITION OF THE PROPERTY (OR PROPERTIES) REFERENCED HEREIN OR AS TO THE ACCURACY OR COMPLETENESS OF THE INFORMATION CONTAINED HEREIN, AND SAME IS SUBMITTED SUBJECT TO ERRORS, OMISSIONS, CHANGE OF PRICE, RENTAL OR OTHER CONDITIONS, WITHDRAWAL WITHOUT NOTICE, AND TO ANY SPECIAL LISTING CONDITIONS IMPOSED BY THE PROPERTY OWNER(S). ANY PROJECTIONS, OPINIONS OR ESTIMATES ARE SUBJECT TO UNCERTAINTY AND DO NOT SIGNIFY CURRENT OR FUTURE PROPERTY PERFORMANCE.