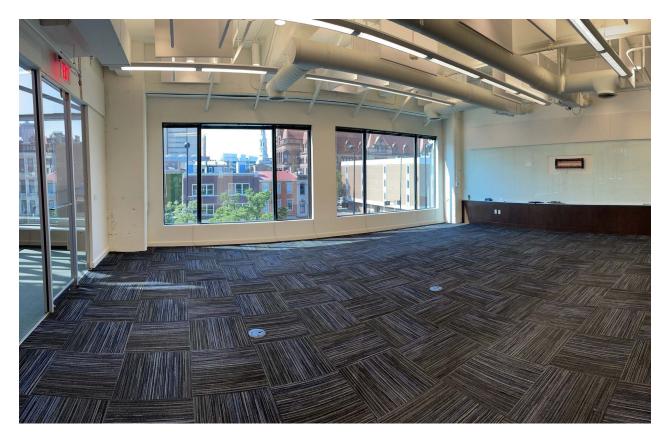

istrict
- Office suites ranging from 5,515 25,000 SF (full floor availability)
- Walkable to OTR and Court Street amenities.
- On-site conference center
- 70' four story glass Atrium and abundant natural light

#### \$14.50/rsf Net Rate + \$8.62/rsf + Electric OpEx

- 24-hour magnetic key access with on-site security
- 30MM historic two-story Central Parkway YMCA located across the street featuring an indoor pool with 3 lap lanes, sauna, full basketball & racquetball court, indoor track, fitness center, cycling studio, child center and more!
- · Property management on-site

## 1ST FLOOR

5,515 SF AVAILABLE



### 3RD FLOOR

25,525 SF AVAILABLE



# 4TH FLOOR 5,744 SF AVAILABLE



Suite 425W 5,744 SF Available



### **NEW**

STAIRS & ENTRANCE LOBBY & ATRIUM SHARED CONFERENCE ROOM





















#### cincyofficeadvisors.com

©2024 Cushman & Wakefield. All rights reserved. The information contained in this communication is strictly confidential. This information has been obtained from sources believed to be reliable but has not been verified. NO WARRANTY OR REPRESENTATION, EXPRESS OR IMPLIED, IS MADE AS TO THE CONDITION OF THE PROPERTY (OR PROPERTIES) REFERENCED HEREIN OR AS TO THE ACCURACY OR COMPLETENESS OF THE INFORMATION CONTAINED HEREIN, AND SAME IS SUBMITTED SUBJECT TO ERRORS, OMISSIONS, CHANGE OF PRICE, RENTAL OR OTHER CONDITIONS, WITHDRAWAL WITHOUT NOTICE, AND TO ANY SPECIAL LISTING CONDITIONS IMPOSED BY THE PROPERTY OWNER(S). ANY PROJECTIONS, OPINIONS OR ESTIMATES ARE SUBJECT TO UNCERTAINTY AND DO NOT SIGNIFY CURRENT OR FUTURE PROPERTY PERFORMANCE.