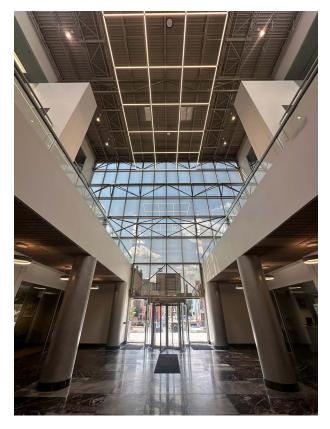

#### **HIGHLIGHTS**

- 100,000 SF four-story building in the Central Business District
- Office suites ranging from 5,515 25,000 SF (full floor availability)
- Walkable to OTR and Court Street amenities.
- On-site conference center
- 70' four story glass Atrium and abundant natural light

### **NEW**

STAIRS & ENTRANCE LOBBY & ATRIUM SHARED CONFERENCE ROOM