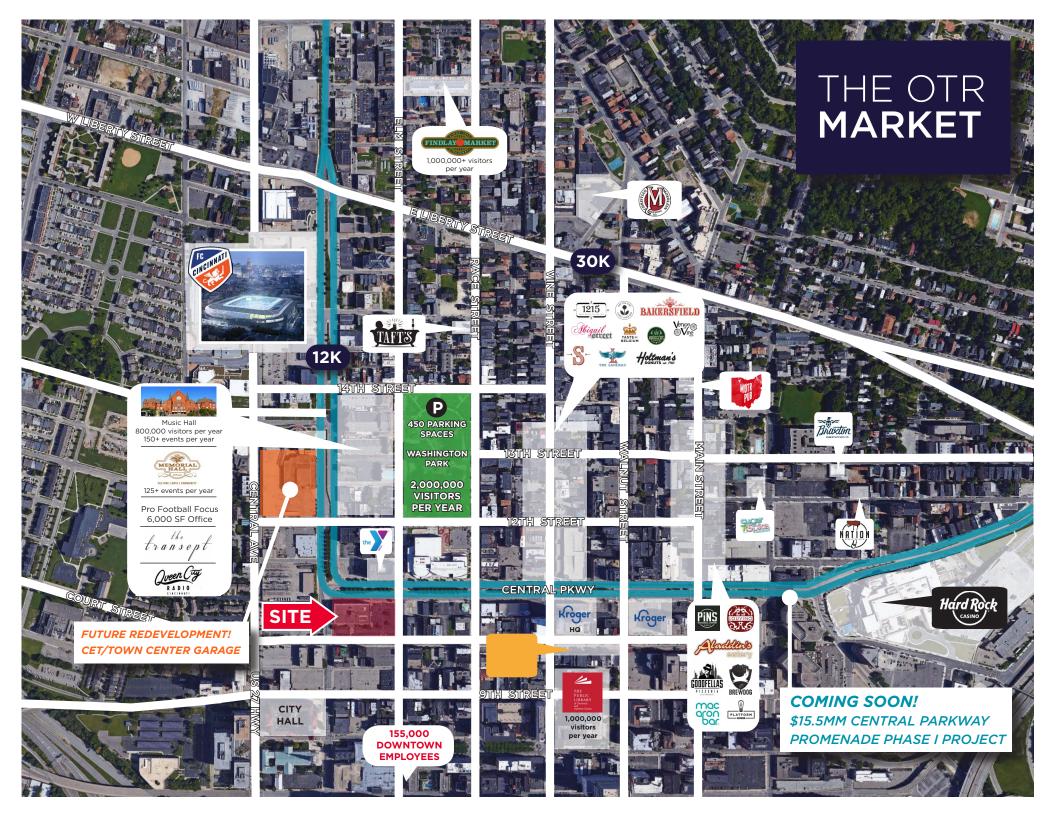

- Office suites ranging from 5,515 25,000 SF (full floor availability)
- Walkable to OTR and Court Street amenities.
- On-site conference center
- 70' four story glass Atrium and abundant natural light

#### \$14.50/rsf Net Rate + \$8.62/rsf + Electric OpEx

- 24-hour magnetic key access with on-site security
- 30MM historic two-story Central Parkway YMCA located across the street featuring an indoor pool with 3 lap lanes, sauna, full basketball & racquetball court, indoor track, fitness center, cycling studio, child center and more!
- · Property management on-site

## 1ST FLOOR

5,515 SF AVAILABLE



### 3RD FLOOR

25,525 SF AVAILABLE



# 4TH FLOOR 5,744 SF AVAILABLE



Suite 425W 5,744 SF Available



### **NEW**

STAIRS & ENTRANCE LOBBY & ATRIUM SHARED CONFERENCE ROOM





















#### cincyofficeadvisors.com

©2024 Cushman & Wakefield. All rights reserved. The information contained in this communication is strictly confidential. This information has been obtained from sources believed to be reliable but has not been verified. NO WARRANTY OR REPRESENTATION, EXPRESS OR IMPLIED, IS MADE AS TO THE CONDITION OF THE PROPERTY (OR PROPERTIES) REFERENCED HEREIN OR AS TO THE ACCURACY OR COMPLETENESS OF THE INFORMATION CONTAINED HEREIN, AND SAME IS SUBMITTED SUBJECT TO ERRORS, OMISSIONS, CHANGE OF PRICE, RENTAL OR OTHER CONDITIONS, WITHDRAWAL WITHOUT NOTICE, AND TO ANY SPECIAL LISTING CONDITIONS IMPOSED BY THE PROPERTY OWNER(S). ANY PROJECTIONS, OPINIONS OR ESTIMATES ARE SUBJECT TO UNCERTAINTY AND DO NOT SIGNIFY CURRENT OR FUTURE PROPERTY PERFORMANCE.