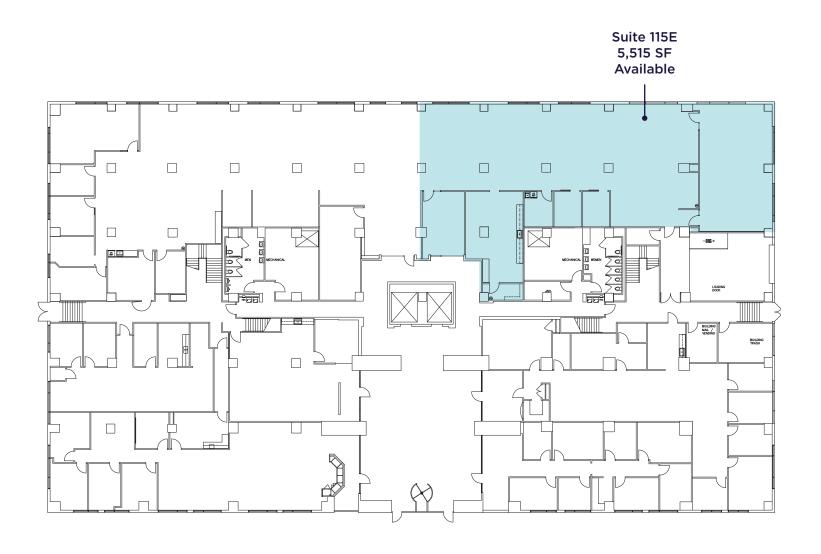

#### **HIGHLIGHTS**

- 100,000 SF four-story building in the Central Business District
- Office suites ranging from 5,515 25,000 SF (full floor availability)
- Walkable to OTR and Court Street amenities.
- On-site conference center
- 70' four story glass Atrium and abundant natural light

#### \$14.50/rsf Net Rate + \$8.62/rsf + Electric OpEx

- 24-hour magnetic key access with on-site security
- 30MM historic two-story Central Parkway YMCA located across the street featuring an indoor pool with 3 lap lanes, sauna, full basketball & racquetball court, indoor track, fitness center, cycling studio, child center and more!
- · Property management on-site

## 1ST FLOOR

5,515 SF AVAILABLE



### 3RD FLOOR

25,525 SF AVAILABLE



# 4TH FLOOR 5,744 SF AVAILABLE



Suite 425W 5,744 SF Available



### **NEW**

STAIRS & ENTRANCE LOBBY & ATRIUM SHARED CONFERENCE ROOM





















#### cincyofficeadvisors.com

©2024 Cushman & Wakefield. All rights reserved. The information contained in this communication is strictly confidential. This information has been obtained from sources believed to be reliable but has not been verified. NO WARRANTY OR REPRESENTATION, EXPRESS OR IMPLIED, IS MADE AS TO THE CONDITION OF THE PROPERTY (OR PROPERTIES) REFERENCED HEREIN OR AS TO THE ACCURACY OR COMPLETENESS OF THE INFORMATION CONTAINED HEREIN, AND SAME IS SUBMITTED SUBJECT TO ERRORS, OMISSIONS, CHANGE OF PRICE, RENTAL OR OTHER CONDITIONS, WITHDRAWAL WITHOUT NOTICE, AND TO ANY SPECIAL LISTI