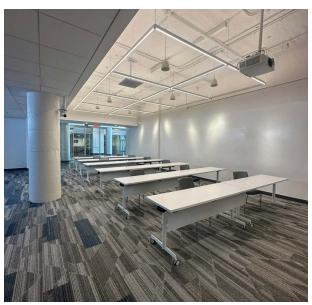

#### **HIGHLIGHTS**

- 100,000 SF four-story building in the Central Business District
- Office suites ranging from 5,515 25,000 SF (full floor availability)
- Walkable to OTR and Court Street amenities.
- On-site conference center
- 70' four story glass Atrium and abundant natural light

#### \$14.50/rsf Net Rate + \$8.62/rsf + Electric OpEx

- 24-hour magnetic key access with on-site security
- 30MM historic two-story Central Parkway YMCA located across the street featuring an indoor pool with 3 lap lanes, sauna, full basketball & racquetball court, indoor track, fitness center, cycling studio, child center and more!
- · Property management on-site