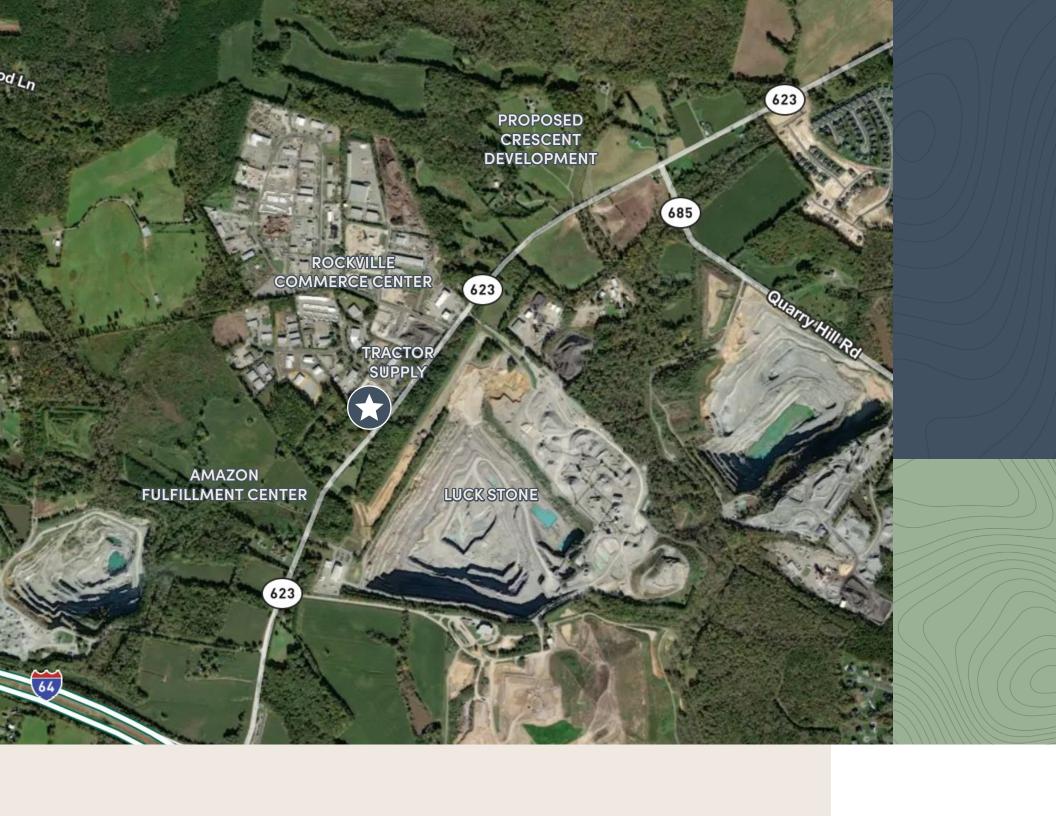

### NEW RETAIL CENTER

- + 6,352 SF retail building anchored by Dunkin Donuts
- + 1,400 SF available Q4 2024
- + Close proximity to \$350 million Amazon Fulfillment Center
- + One mile north of I-64 interchange
- + Two miles from West Broad Street
- + Located next to Tractor Supply Store
- + Retail, medical and office space available
- + Nearby project: proposed Crescent Development includes 2 industrial buildings totaling 350,000 SF