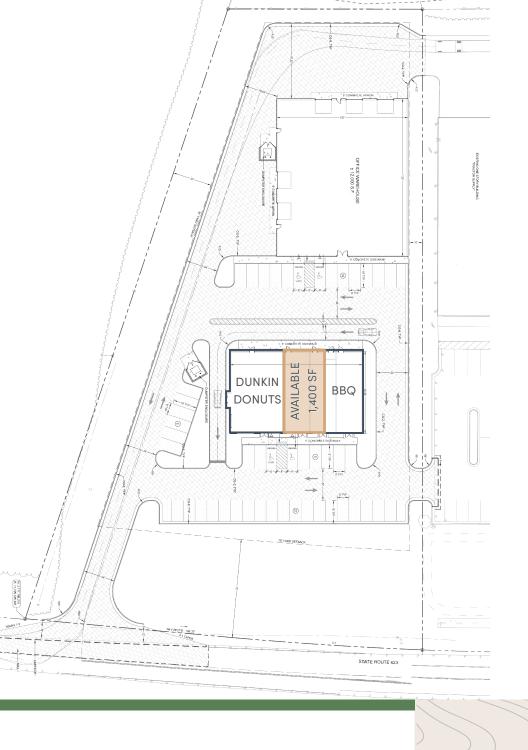

### NEW RETAIL CENTER

- + 6,352 SF retail building anchored by Dunkin Donuts
- + 1,400 SF available Q4 2024
- + Close proximity to \$350 million Amazon Fulfillment Center
- + One mile north of I-64 interchange
- + Two miles from West Broad Street
- + Located next to Tractor Supply Store
- + Retail, medical and office space available
- + Nearby project: proposed Crescent Development includes 2 industrial buildings totaling 350,000 SF