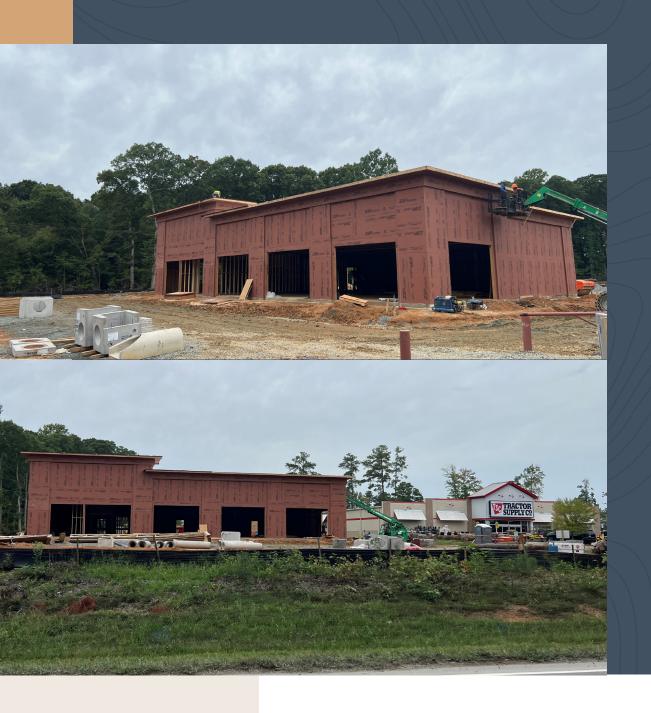

### NEW RETAIL CENTER

- + 6,352 SF retail building anchored by Dunkin Donuts
- + 1,400 SF available Q4 2024
- + Close proximity to \$350 million Amazon Fulfillment Center
- + One mile north of I-64 interchange
- + Two miles from West Broad Street
- + Located next to Tractor Supply Store
- + Retail, medical and office space available
- + Nearby project: proposed Crescent Development includes 2 industrial buildings totaling 350,000 SF