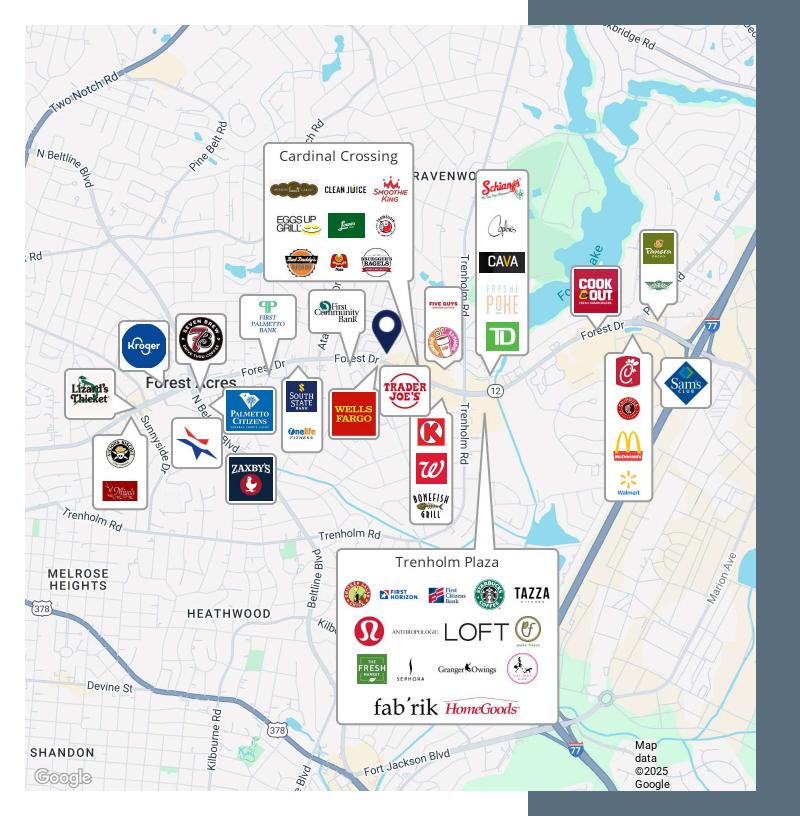

**RETAILER MAP** 1620 WILLINGHAM DRIVE, COLUMBIA, SC 29206

**FOR LEASE** 

\$2,200.00 PER MONTH (NNN)

TRINITY-PARTNERS.COM 1501 MAIN STREET SUITE 410 COLUMBIA, SC 29201

CONTACT

ROB LAPIN 803.567.1536 RLAPIN@TRINITY-PARTNERS.COM