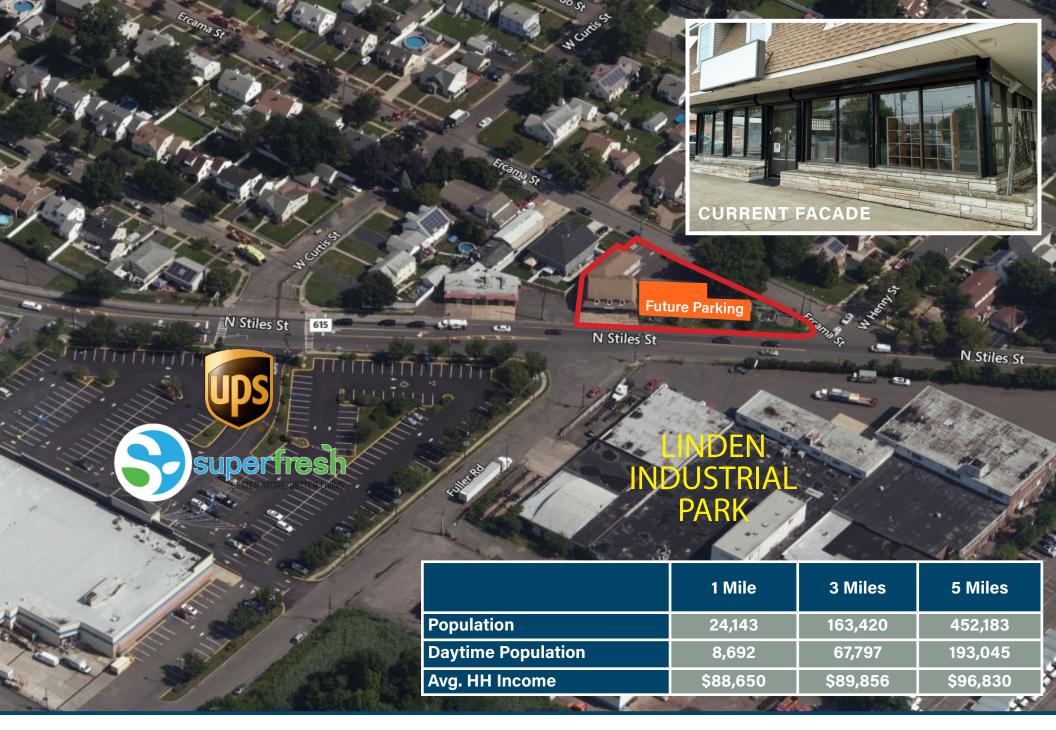

## FOR LEASE OR SALE

5,058 SF Total Retail Space

**2,944 SF** Ground Floor Retail

**1,160 SF** Apartr

Apartment Included\*

\*Apt. space can be leased separately

- Freestanding pad suitable for retail, medical office, professional office and service uses
- Unique live/work option
- Centrally located at the corner of Ercama Street & N. Stiles Street
- Proposed 21 striped parking spaces and ample off-site parking
  - Neighbors include Masala Twist and Grill, Super Fresh Supermarket, The UPS Store, Polmart Restaurant, Furniture Warehouse, CVS, Chop Spot BBQ, Subway, Planet Fitness, Walmart, Shoprite, Target, and Home depot