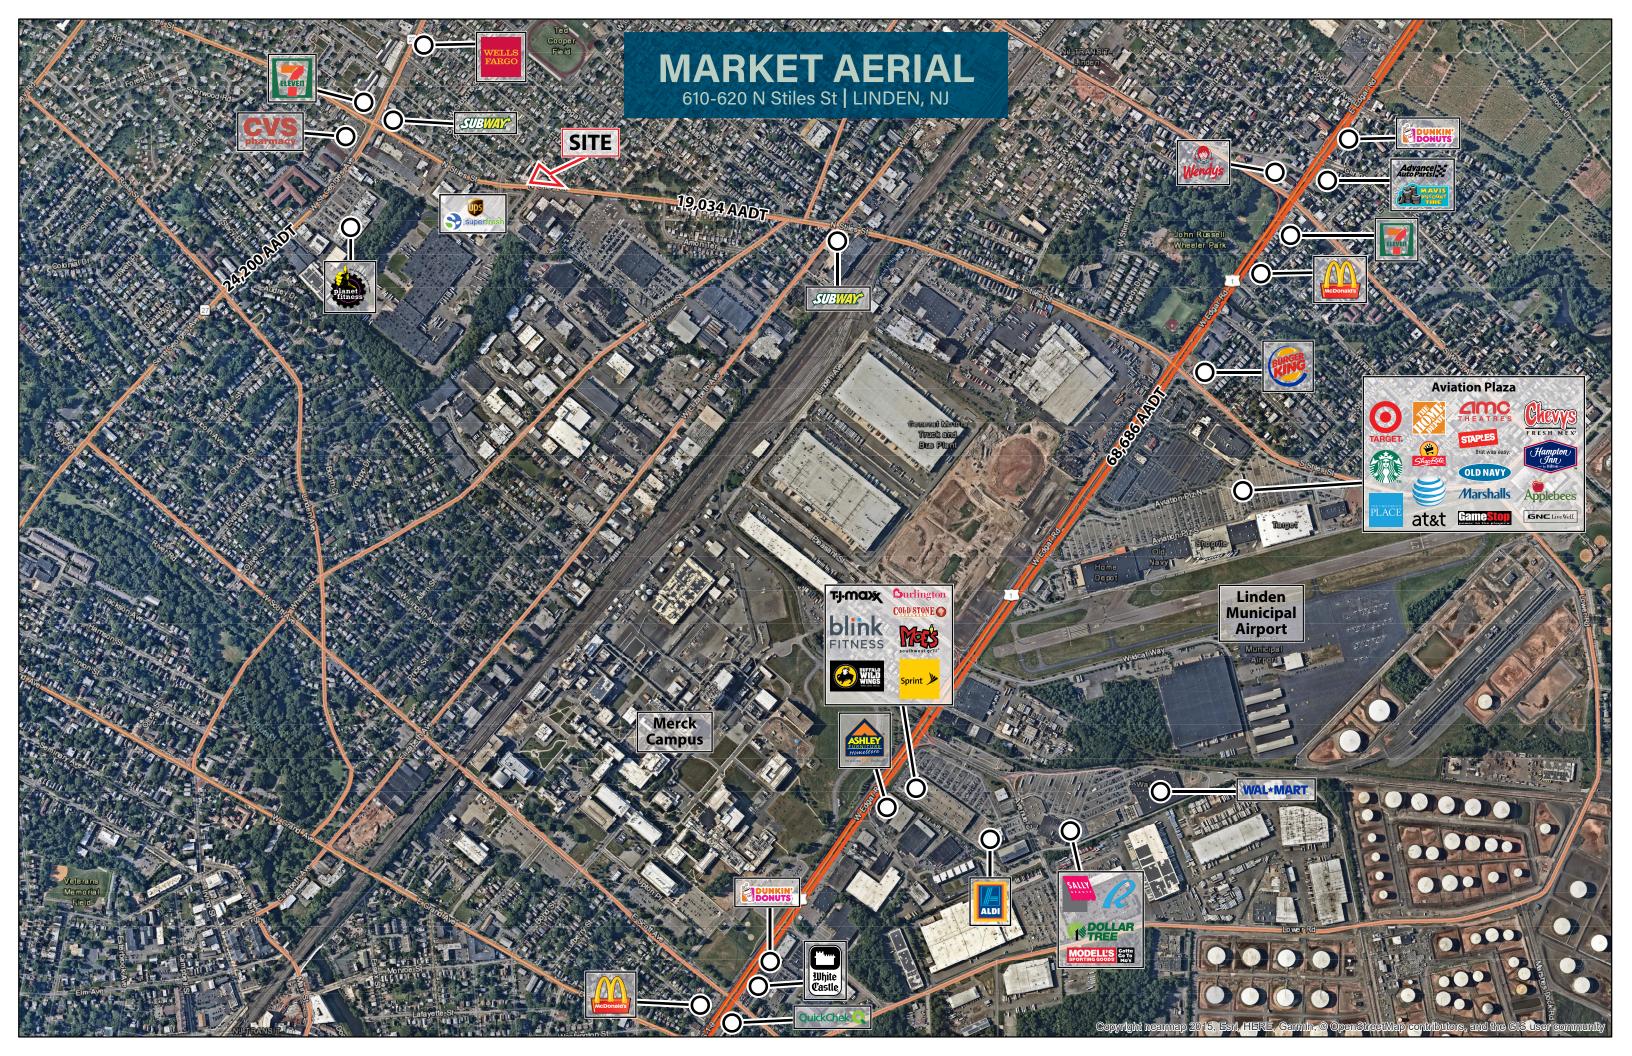

## FOR LEASE OR SALE

5,058 SF Total Retail Space

**2,944 SF** Ground Floor Retail

**1,160 SF** Apartr

Apartment Included\*

\*Apt. space can be leased separately

- Freestanding pad suitable for retail, medical office, professional office and service uses
- Unique live/work option
- Centrally located at the corner of Ercama Street & N. Stiles Street
- Proposed 21 striped parking spaces and ample off-site parking
  - Neighbors include Masala Twist and Grill, Super Fresh Supermarket, The UPS Store, Polmart Restaurant, Furniture Warehouse, CVS, Chop Spot BBQ, Subway, Planet Fitness, Walmart, Shoprite, Target, and Home depot