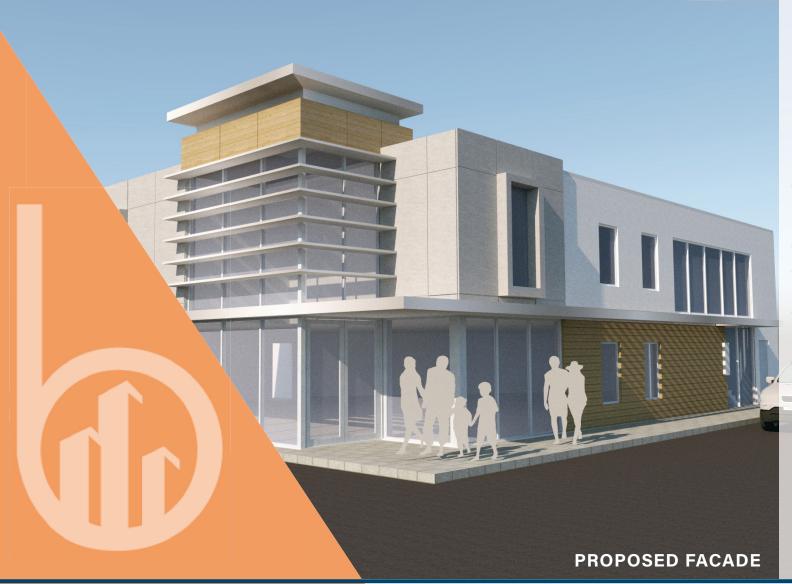

## 610-620 N. STILES ST.

LINDEN, NJ

## FOR LEASE OR SALE

5,058 SF Total Retail Space

**2,944 SF** Ground Floor Retail

**1,160 SF** Apartr

Apartment Included\*

\*Apt. space can be leased separately

- Freestanding pad suitable for retail, medical office, professional office and service uses
- Unique live/work option
- Centrally located at the corner of Ercama Street & N. Stiles Street
- Proposed 21 striped parking spaces and ample off-site parking
  - Neighbors include Masala Twist and Grill, Super Fresh Supermarket, The UPS Store, Polmart Restaurant, Furniture Warehouse, CVS, Chop Spot BBQ, Subway, Planet Fitness, Walmart, Shoprite, Target, and Home depot