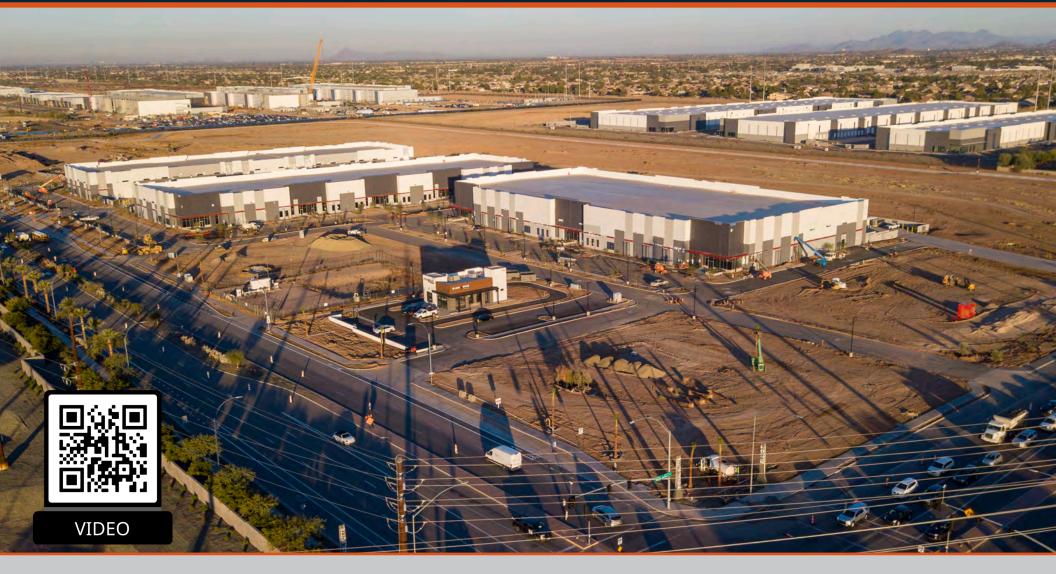

#### FOR LEASE/SALE 3 BUILDINGS TOTALING 251,358 SF NWC SIGNAL BUTTE & ELLIOT ROAD | MESA, AZ

#### ELLIOT TECH CENTER IS A STATE OF THE ART INDUSTRIAL/DISTRIBUTION MIXED USE EMPLOYMENT CENTER DESIGNED TO ACCOMMODATE A VARIETY OF TENANTS.

The newly constructed business park is located in the Mesa's growing Silicon Desert & has easy access to a Full Diamond Interchange on Loop 202 Freeway. Other notable features include a variety of Bay Sizes, Clear Heights from 28' to 32' Clear, Grade Level & Dock High Loading, and Abundant 277/480 Volt Power. Now Under Construction.

#### PHASE I PROJECT HIGHLIGHTS

- Net Site Area: 19.16 AC. •
- •
- Building Area: 251,358 SF • •
- Full Diamond Interchange on Elliot Road
- Secure Truck Courts ٠
  - Total Car Parking: 1.51:1000 SF