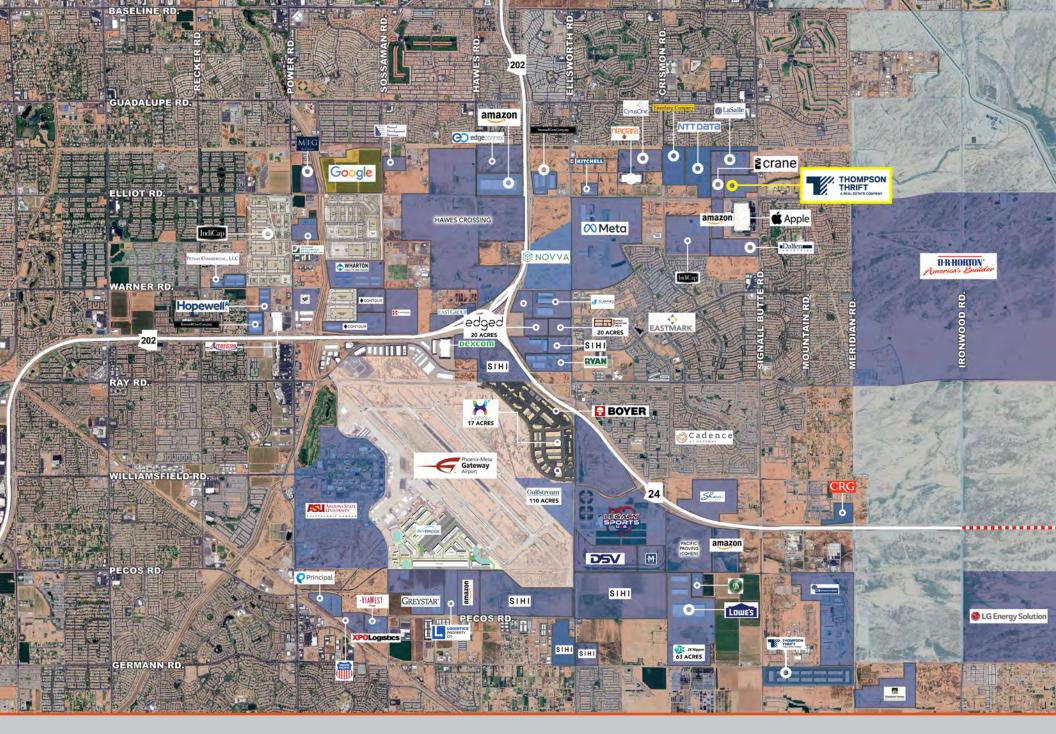

#### FOR LEASE/SALE 3 BUILDINGS TOTALING 251,358 SF NWC SIGNAL BUTTE & ELLIOT ROAD | MESA, AZ

#### ELLIOT TECH CENTER IS A STATE OF THE ART INDUSTRIAL/DISTRIBUTION MIXED USE EMPLOYMENT CENTER DESIGNED TO ACCOMMODATE A VARIETY OF TENANTS.

The newly constructed business park is located in the Mesa's growing Silicon Desert & has easy access to a Full Diamond Interchange on Loop 202 Freeway. Other notable features include a variety of Bay Sizes, Clear Heights from 28' to 32' Clear, Grade Level & Dock High Loading, and Abundant 277/480 Volt Power. Now Under Construction.