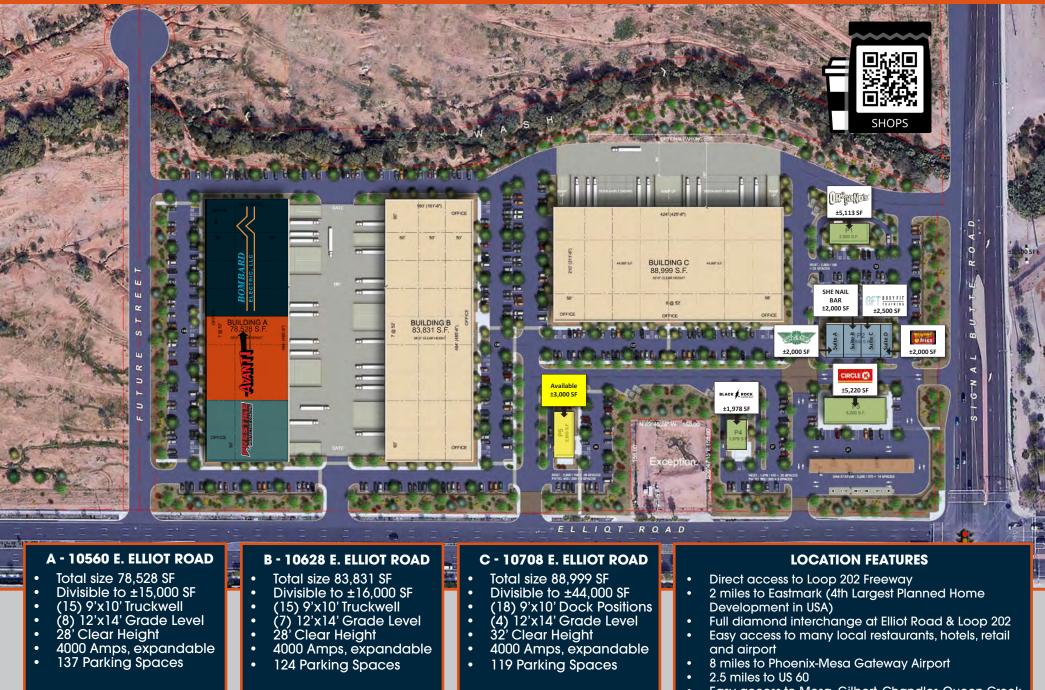

#### PHASE I

Easy access to Mesa, Gilbert, Chandler, Queen Creek, San Tan Valley & Chandler Heights

## PHASE I PROJECT HIGHLIGHTS

#### PHASE I PROJECT HIGHLIGHTS

- Net Site Area: 19.16 AC. •
- •
- Building Area: 251,358 SF • •
- Full Diamond Interchange on Elliot Road
- Secure Truck Courts ٠
  - Total Car Parking: 1.51:1000 SF