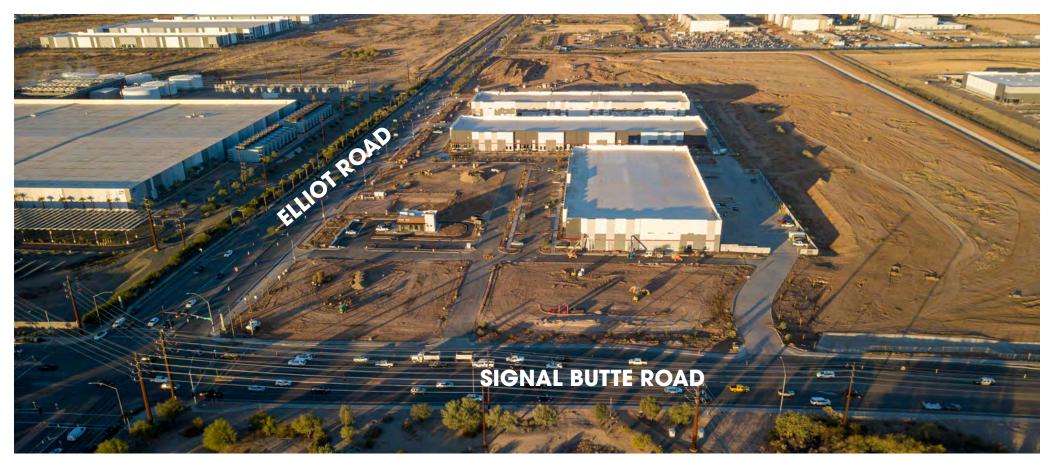

#### FOR LEASE/SALE 3 BUILDINGS TOTALING 251,358 SF NWC SIGNAL BUTTE & ELLIOT ROAD | MESA, AZ

#### ELLIOT TECH CENTER IS A STATE OF THE ART INDUSTRIAL/DISTRIBUTION MIXED USE EMPLOYMENT CENTER DESIGNED TO ACCOMMODATE A VARIETY OF TENANTS.

The newly constructed business park is located in the Mesa's growing Silicon Desert & has easy access to a Full Diamond Interchange on Loop 202 Freeway. Other notable features include a variety of Bay Sizes, Clear Heights from 28' to 32' Clear, Grade Level & Dock High Loading, and Abundant 277/480 Volt Power. Now Under Construction.