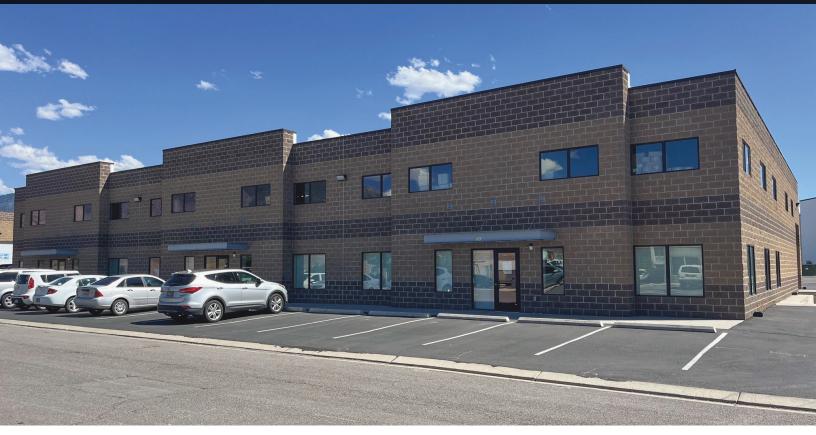

## North Spring Business Park

207, 225 & 243 W. 3560 N. Spanish Fork, UT 84660

## INDUSTRIAL | FOR LEASE

## **PROPERTY INFORMATION**

- 18,386 SF available
  Warehouse 12,103 SF
  Office 2,897 SF
  Mezzanine 3,386 SF
- > Divisible to 5,000 sq. ft plus mezzanine
- > Ground floor: \$1.00 psf, NNN
- > Mezzanine: no extra charge
- NNN are \$0.23 PSF
- COMMERCIAL REAL ESTATE SERVICES, WORLDWIDE