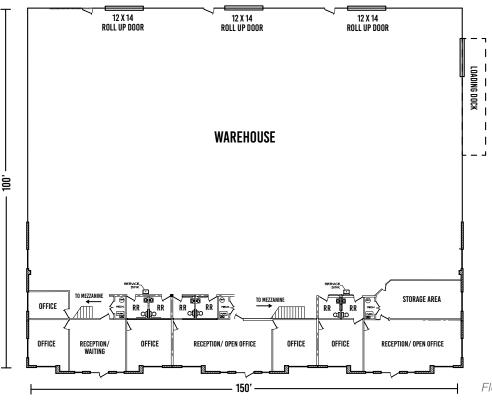

## **PROPERTY INFORMATION**

- 18,386 SF available
  Warehouse 12,103 SF
  Office 2,897 SF
  Mezzanine 3,386 SF
- > Divisible to 5,000 sq. ft plus mezzanine
- > Ground floor: \$1.00 psf, NNN
- > Mezzanine: no extra charge
- NNN are \$0.23 PSF
- COMMERCIAL REAL ESTATE SERVICES, WORLDWIDE

> Easy freeway access

- > Mixture of open and private offices
- > 18' High ceilings
- GL Doors 12' x 14'
- Loading Dock
- > Warehouse windows
- > Available 12/1/2024

John Blatter c 801 822 6125 jblatter@naipremier.com

## FOR LEASE

Floor plan is approx.

7455 Union Park Avenue Ste. A, Midvale, Utah 84047 801 255 3333 | naipremier.com

NO WARRANTY OR REPRESENTATION, EXPRESS OR IMPLIED, IS MADE AS TO THE ACCURACY OF THE INFORMATION CONTAINED HEREIN, AND THE SAME IS SUBMITTED SUBJECT TO ERRORS, OMISSIONS, CHANGE OF PRICE, RENTAL OR OTHER CONDITIONS, PRIOR SALE, LEASE OR FINANCING, OR WITHDRAWAL WITHOUT NOTICE, AND OF ANY SPECIAL LISTING CONDITIONS IMPOSED BY OUR PRINCIPALS NO WARRANTIES OR REPRESENTATIONS ARE MADE AS TO THE CONDITION OF THE PROPERTY OR ANY HAZARDS CONTAINED THEREIN ARE ANY TO BE IMPLIED.