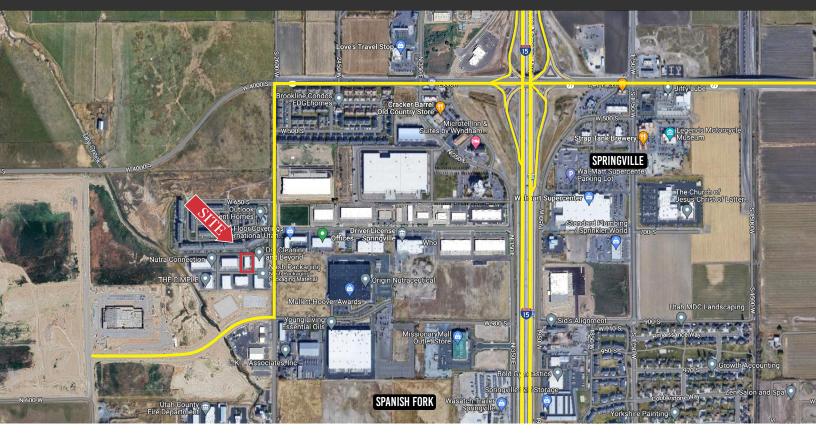

## North Spring Business Park

207, 225 & 243 W. 3560 N. Spanish Fork, UT 84660

> Easy freeway access

- > Mixture of open and private offices
- > 18' High ceilings
- GL Doors 12' x 14'
- Loading Dock
- > Warehouse windows
- > Available 12/1/2024

John Blatter c 801 822 6125 jblatter@naipremier.com