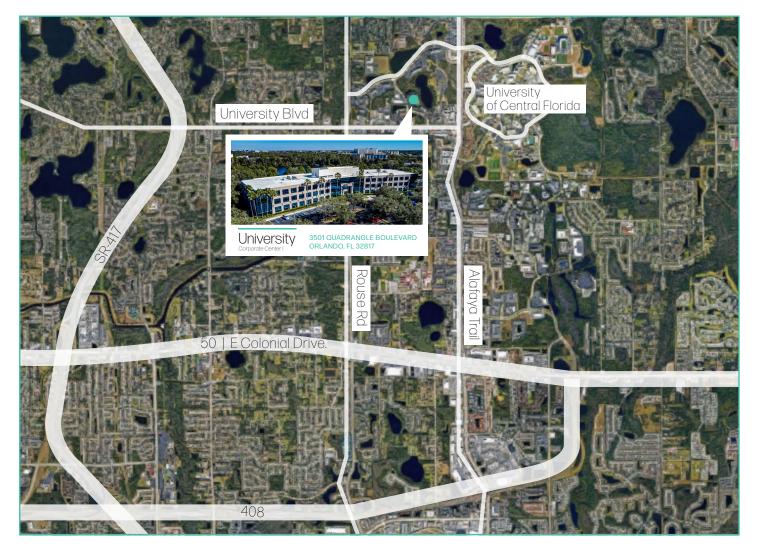

#### 田

129,087 SF Office Building

Located in Quadrangle Business Park

Adjacent to the UCF & Central Florida Research Park

Close to Dining, Retail & Hotels