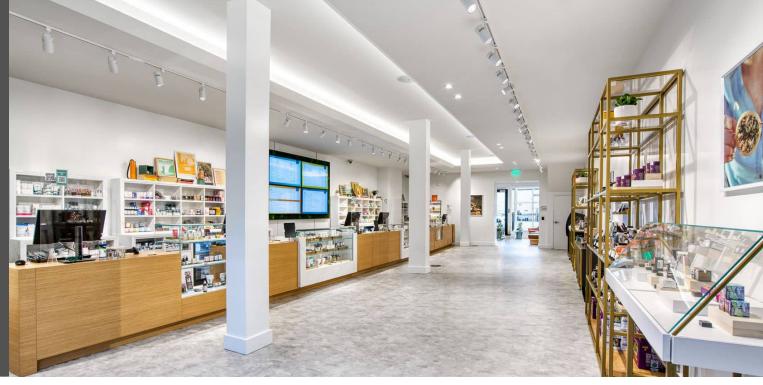

Rare Owner-User Opportunity

Excellent Frontage on Bush Street

Open Plan on Ground Floor with Second Floor Offices

Wonderful High Ceilings and Classic Victorian Finishes Throughout

Flexible Zoning Designation

# FLEXIBLE CONFIGURATIONS:

- Investor or owner-user can occupy the entire Property, or occupy a portion and lease the balance
- Ground and 2nd floor can be entirely separate

# GROUND FLOOR | ±3,160 SF