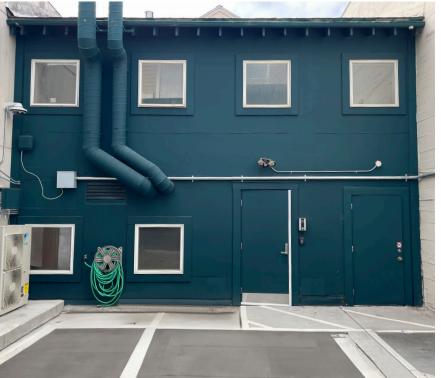

# PROPERTY HIGHLIGHTS

Open air patio in the back that can be accessed from Wilmot Street. This could be used for parking, patio / yard space or potential additional development.

Steps Away from Vibrant, High-End Fillmore Street

## ON-SITE SECURED PARKING:

The property comes with a private yard accessed from Wilmot Street. This could be used for parking vehicles or as patio space