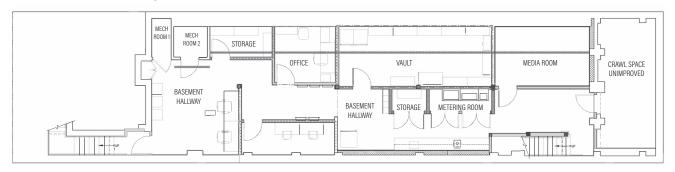

operty, or occupy a portion and lease the balance
- Ground and 2nd floor can be entirely separate

### HIGH IDENTITY:

Fantastic visibility off of Bush Street with traffic counts totaling 26,604 Daily (16,361 ADT on Bush / 10,243 ADT on Fillmore) Source Esri

### LOCATION:

Located in the Fillmore District. Close to public transportation and one of San Francisco's most desirable and storied neighborhoods

### **RECENT BUILDING UPGRADES:**

- Electrical and HVAC Upgrades
- **Building Recently Painted**
- **New Bathrooms**
- Ground Floor Remodeled

## ON-SITE SECURED PARKING:

The property comes with a private yard accessed from Wilmot Street. This could be used for parking vehicles or as patio space



# SECOND FLOOR | ±2,378 SF



# GROUND FLOOR | ±3,160 SF





# LOWER LEVEL | ±2,075 SF













# THE FILLMORE

A neighborhood full of music history, fine dining, and upscale shopping, The Fillmore packs more into a few city blocks than you can believe.

Fillmore Street, linking the Western Addition in the south to Pacific Heights in the north, is the dynamic axis of what locals call "The Fillmore." A hub for San Francisco's music scene, the area has a rich musical history. On the south side of Geary Boulevard, the legendary 1960s music emporium, The Fillmore, continues to rock with top-name performances. In early July, Fillmore Street between Jackson and Eddy streets transforms into a live music mecca, blending sounds of jazz and soul with art during the Fillmore Jazz Festival.

FILLMORE STREET

### VERONICA BEARD





### **CLAY STREET**

Alice & Olivia Veronica Beard D