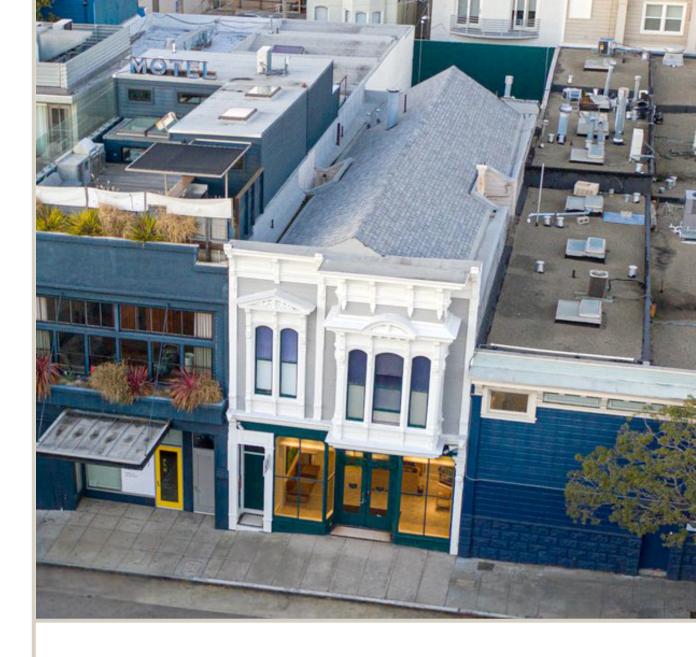

# ±7,613 SF RETAIL / OFFICE BUILDING

# **2222 BUSH**

San Francisco, CA

Tony Lucchesi Cushman & Wakefield +1 415 677 0434 tony.lucchesi@cushwake.com LIC #01420285

Eli Ceryak Bridgeview Commercial Real Estate +1 415 629 2304 eli.ceryak@bridgeviewcre.com LIC #01304628

Cushman & Wakefield is pleased to present the following opportunity to purchase the fee simple interest in 2222 Bush Street, San Francisco, CA.

This building can be delivered vacant for an investor or owner-user.

The property is located in the highly desired Lower Pacific Heights neighborhood and is situated next to Fillmore Street which is home to blocks of high-end retailers and neighborhood bars and restaurants. 2222 Bush Street is situated in close proximity to the Fillmore District, Pacific Heights and Japantown.