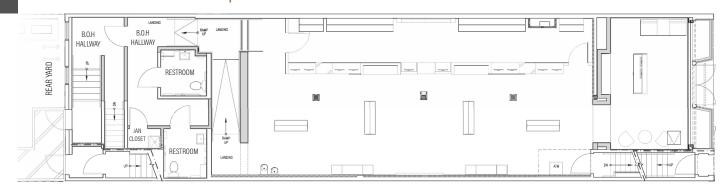

r-user can occupy the entire Property, or occupy a portion and lease the balance
- Ground and 2nd floor can be entirely separate

### HIGH IDENTITY:

Fantastic visibility off of Bush Street with traffic counts totaling 26,604 Daily (16,361 ADT on Bush / 10,243 ADT on Fillmore) Source Esri

### LOCATION:

Located in the Fillmore District. Close to public transportation and one of San Francisco's most desirable and storied neighborhoods

### **RECENT BUILDING UPGRADES:**

- Electrical and HVAC Upgrades
- **Building Recently Painted**
- **New Bathrooms**
- Ground Floor Remodeled

## ON-SITE SECURED PARKING:

The property comes with a private yard accessed from Wilmot Street. This could be used for parking vehicles or as patio space



# SECOND FLOOR | ±2,378 SF



# GROUND FLOOR | ±3,160 SF





# LOWER LEVEL | ±2,075 SF













# THE FILLMORE

A neighborhood full of music history, fine dining, and upscale shopping, The Fillmore packs more into a few city blocks than you can believe.

Fillmore Street, linking the Western Addition in the south to Pacific Heights in the north, is the dynamic axis of what locals call "The Fillmore." A hub for San Francisco's music scene, the area has a rich musical history. On the south side of Geary Boulevard, the legendary 1960s music emporium, The Fillmore, continues to rock with top-name performances. In early July, Fillmore Street between Jackson and Eddy streets transforms into a live music mecca, blending sounds of jazz and soul with art during the Fillmore Jazz Festival.

FILLMORE STREET

### VERONICA BEARD





### **CLAY STREET**