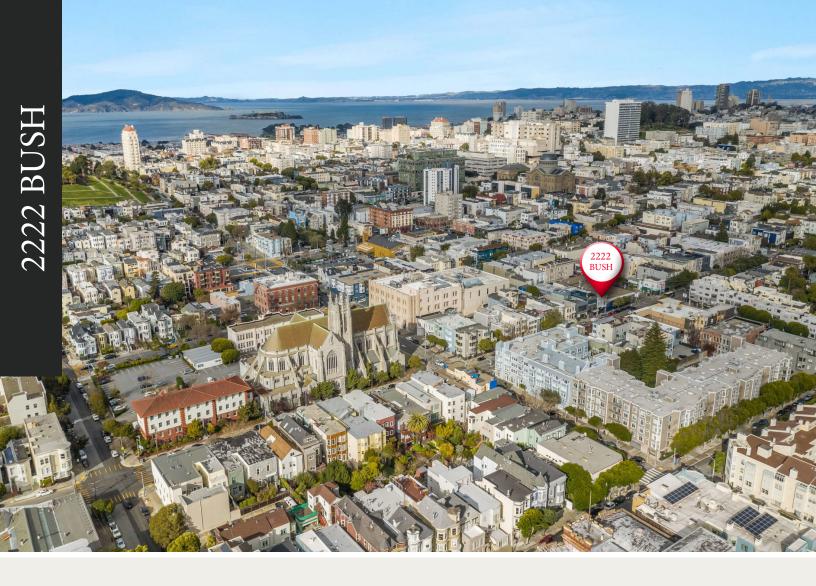

The property is located in the highly desired Lower Pacific Heights neighborhood and is situated next to Fillmore Street which is home to blocks of high-end retailers and neighborhood bars and restaurants. 2222 Bush Street is situated in close proximity to the Fillmore District, Pacific Heights and Japantown.

### LOCATION:

Located in the Fillmore District. Close to public transportation and one of San Francisco's most desirable and storied neighborhoods

# THE FILLMORE

A neighborhood full of music history, fine dining, and upscale shopping, The Fillmore packs more into a few city blocks than you can believe.

Fillmore Street, linking the Western Addition in the south to Pacific Heights in the north, is the dynamic axis of what locals call "The Fillmore." A hub for San Francisco's music scene, the area has a rich musical history. On the south side of Geary Boulevard, the legendary 1960s music emporium, The Fillmore, continues to rock with top-name performances. In early July, Fillmore Street between Jackson and Eddy streets transforms into a live music mecca, blending sounds of jazz and soul with art during the Fillmore Jazz Festival.