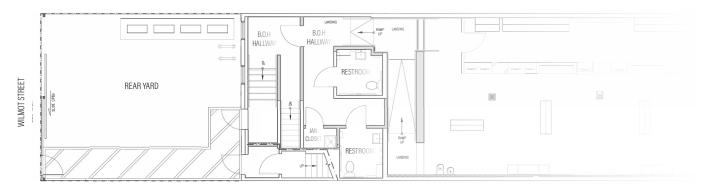

## ON-SITE SECURED PARKING:

The property comes with a private yard accessed from Wilmot Street. This could be used for parking vehicles or as patio space

# PROPERTY HIGHLIGHTS

Open air patio in the back that can be accessed from Wilmot Street. This could be used for parking, patio / yard space or potential additional development.

Steps Away from Vibrant, High-End Fillmore Street