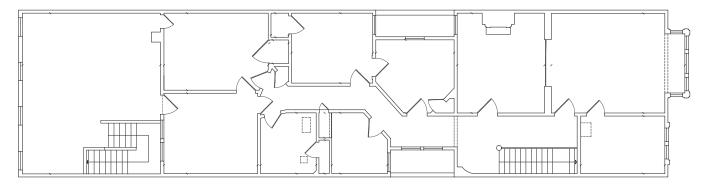

# SECOND FLOOR | ±2,378 SF

# GROUND FLOOR | ±3,160 SF

# LOWER LEVEL | ±2,075 SF