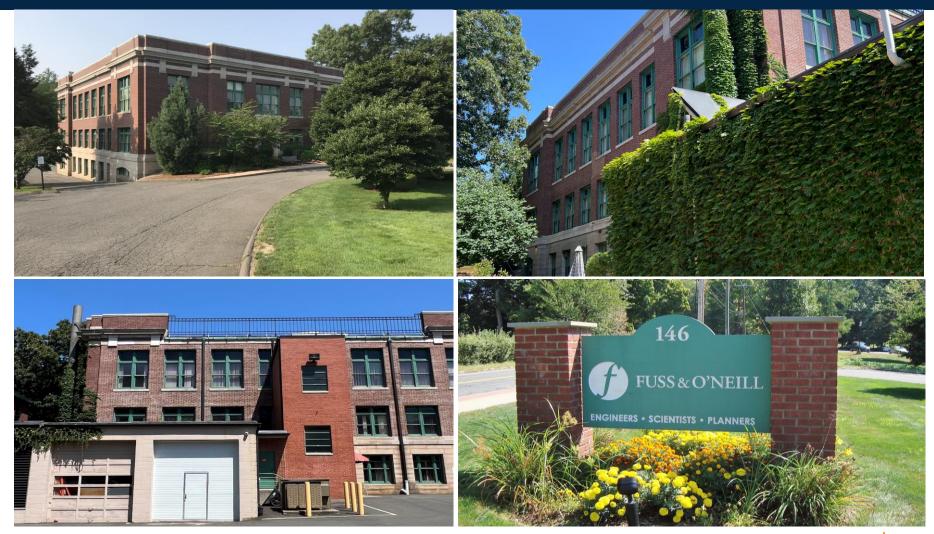

## **Building Exterior Photos**

#### 146 Hartford Road, Manchester, CT

**Goman+York Property Advisors, LLC**, is pleased to offer 146 Hartford Road, Manchester, CT, for sale or for lease. The property features 30,000 +/- SF of unique office space on three floors on the distinctive Manchester Road. The site is highly visible with a large monument sign and façade signage possibilities.

#### **Property Highlights**

- Building is listed on National Register of Historic Places
- Located in Cheney Brothers Mill District
- Plentiful natural light from windows & skylight
- Basement features drive-in-door and garage
- Highly visible with a large monument and façade signage possibilities
- Within walking distance to public transportation
- Easily accessible with nearby access to I-384 at Exit 3
- Ample parking with a ratio of 5/1000 SF