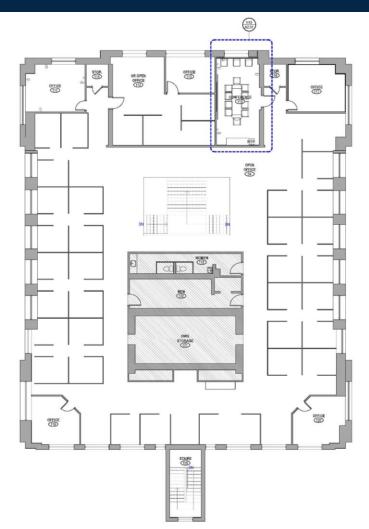

| Rolled flat membrane                                                 |

#### **Property Highlights**

- Building is listed on National Register of Historic Places
- Located in Cheney Brothers Mill District
- Plentiful natural light from windows & skylight
- Basement features drive-in-door and garage
- Highly visible with a large monument and façade signage possibilities
- Within walking distance to public transportation
- Easily accessible with nearby access to I-384 at Exit 3
- Ample parking with a ratio of 5/1000 SF

#### **Office Interior Photos**



## **Building Exterior Photos**



## 146 Hartford Road 1st Floor Plan (Lower Level)



9,500? SF

#### 146 Hartford Road 2nd Floor Plan (Main Floor)



GOMAN+YORK

9,500? SF

### 146 Hartford Road 3rd Floor Plan (Upper Floor)





#### Local Trade Area



#### 146 Hartford Road, Manchester, CT 06040

#### Contact

Goman York Property Advisers LLC 111 Founders Plaza Suite 1000 East Hartford, CT 06108 Tom York t: 860.866.7572 e: TYork@gomanyork.com

GomanYork.com