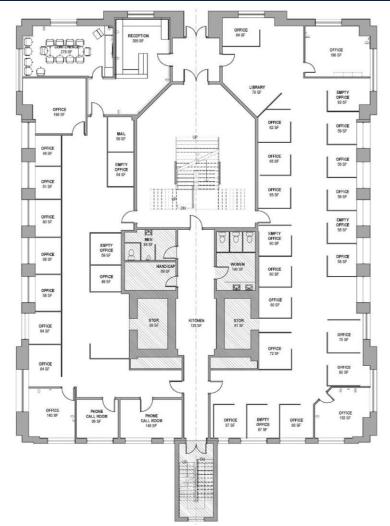

|
| Roof                  | Rolled flat membrane                                                 |

#### **Property Highlights**

- Building is listed on National Register of Historic Places
- Located in Cheney Brothers Mill District
- Plentiful natural light from windows & skylight
- Basement features drive-in-door and garage
- Highly visible with a large monument and façade signage possibilities
- Within walking distance to public transportation
- Easily accessible with nearby access to I-384 at Exit 3
- Ample parking with a ratio of 5/1000 SF

#### **Office Interior Photos**



## **Building Exterior Photos**



## 146 Hartford Road 1st Floor Plan (Lower Level)



9,500? SF

#### 146 Hartford Road 2nd Floor Plan (Main Floor)



GOMAN+YORK

9,500? SF

### 146 Hartford Road 3rd Floor Plan (Upper Floor)





#### Local Trade Area



#### 146 Hartford Road, Manchester, CT 06040

#### Contact

Goman York Property Advisers LLC 111 Founders Plaza Suite 1000 East Hartford, CT 06108 Tom York t: 860.866.7572 e: TYork@gomanyork.com

GomanYork.com