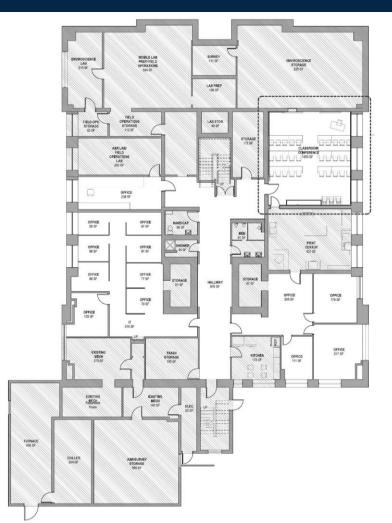

|
| Exterior Walls        | Brick                                                                |
| Roof                  | Rolled flat membrane                                                 |

#### **Property Highlights**

- Building is listed on National Register of Historic Places
- Located in Cheney Brothers Mill District
- Plentiful natural light from windows & skylight
- Basement features drive-in-door and garage
- Highly visible with a large monument and façade signage possibilities
- Within walking distance to public transportation
- Easily accessible with nearby access to I-384 at Exit 3
- Ample parking with a ratio of 5/1000 SF

#### **Office Interior Photos**



## **Building Exterior Photos**



## 146 Hartford Road 1st Floor Plan (Lower Level)



9,500? SF

#### 146 Hartford Road 2nd Floor Plan (Main Floor)



GOMAN+YORK

9,500? SF

### 146 Hartford Road 3rd Floor Plan (Upper Floor)





#### Local Trade Area



#### 146 Hartford Road, Manchester, CT 06040

#### Contact

Goman York Property Advisers LLC 111 Founders Plaza Suite 1000 East Hartford, CT 06108 Tom York t: 860.866.7572 e: TYork@gomanyork.com

GomanYork.com