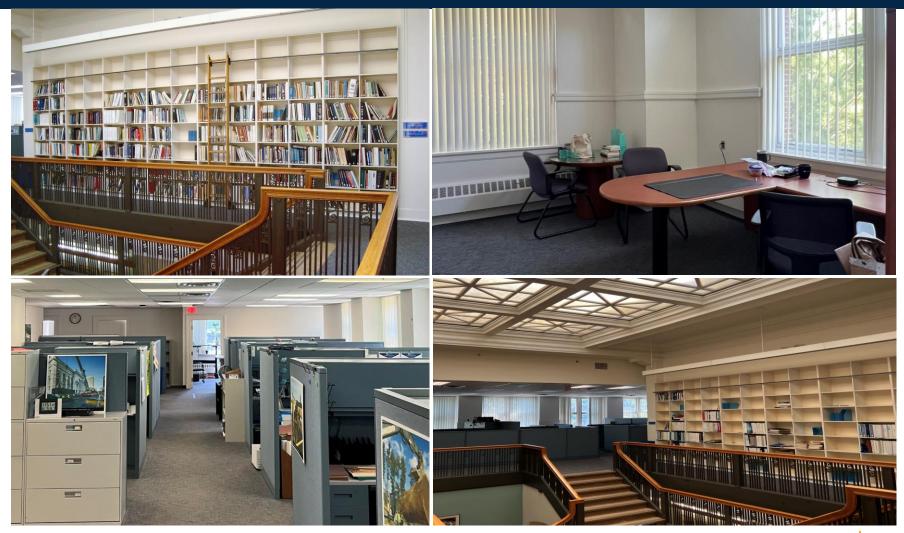

#### **Office Interior Photos**

The building features unique turn of the century architectural details including a grand internal staircase leading up to a library wall with sliding ladder, arched interior doorways, and decorative exterior stonework. The building also offers more modern features and amenities including newer, Thermopane windows, exterior monument signage and outdoor patio seating, as well as training facilities, lab space, and plenty of parking.

Formerly used by a renowned engineering firm, this unique space is well appointed with several private offices, multiple conference and training rooms, open work areas sprawled throughout three floors. This historic building offers old world charm and character within an efficient office layout.