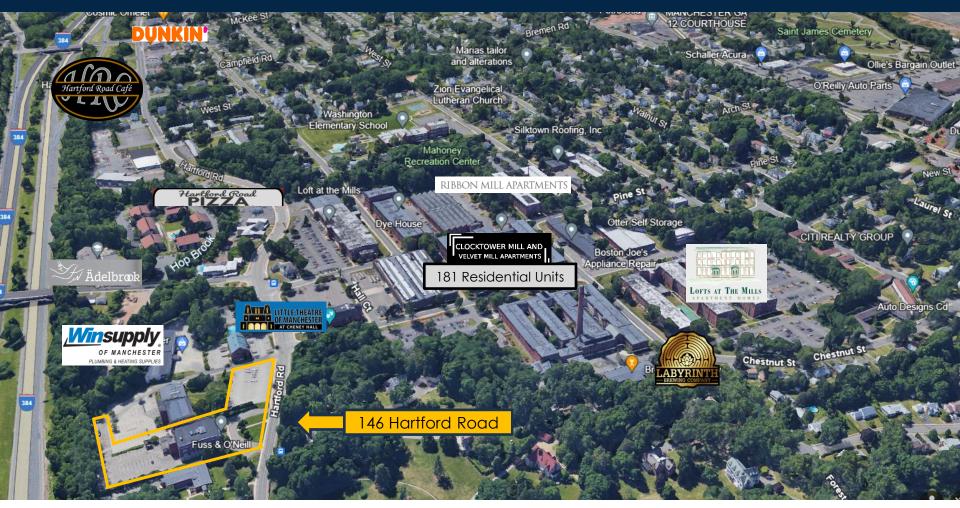

brane                                                 |

#### **Property Highlights**

- Building is listed on National Register of Historic Places
- Located in Cheney Brothers Mill District
- Plentiful natural light from windows & skylight
- Basement features drive-in-door and garage
- Highly visible with a large monument and façade signage possibilities
- Within walking distance to public transportation
- Easily accessible with nearby access to I-384 at Exit 3
- Ample parking with a ratio of 5/1000 SF

#### **Office Interior Photos**



## **Building Exterior Photos**



## 146 Hartford Road 1st Floor Plan (Lower Level)



9,500? SF

#### 146 Hartford Road 2nd Floor Plan (Main Floor)



GOMAN+YORK

9,500? SF

### 146 Hartford Road 3rd Floor Plan (Upper Floor)





#### Local Trade Area



#### 146 Hartford Road, Manchester, CT 06040

#### Contact

Goman York Property Advisers LLC 111 Founders Plaza Suite 1000 East Hartford, CT 06108 Tom York t: 860.866.7572 e: TYork@gomanyork.com

GomanYork.com