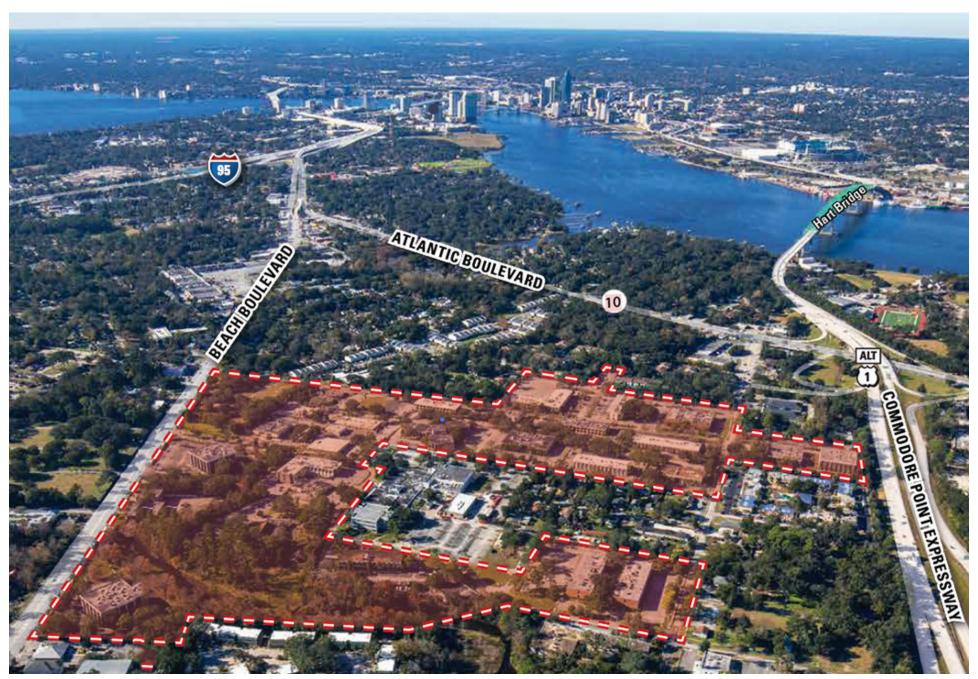

e.Scatuorchio@FranklinSt.com

# OFFICE SPACE FOR LEASE



#### **OFFICE PARK HIGHLIGHTS**

- On-site security
- Gym and café located in Woodcock Building
- 2 conference rooms for use by reservation
- Ample parking throughout office park
- Planned improvements underway:
  - -Landscaping throughout the grounds
  - -Updating monument signage
  - -Updates to the Woodcock Amenity Building

# PROPERTY HIGHLIGHTS

- Building Size: 30,864 SF
- 18,718 RSF Available
- \$17-19/SF



#### **AVAILABLE SUITES**

| SUITE NUMBER | SF    |
|--------------|-------|
| 130          | 7,824 |
| 200          | 4,718 |
| 230          | 3,796 |



# **FLOOR PLANS**

# **FIRST FLOOR**

Available





# **FLOOR PLANS**

# **SECOND FLOOR**

Available





# **OFFICE PARK AMENITIES**











# SITE PLAN / AERIAL





# **AERIAL**





# **DEMOGRAPHICS**

# OFFICE MARKET PROFILE

Jacksonville City, FL Geography: Place This infographic provides a set of key demographic, market potential and spending indicators that allow you to quickly understand the market opportunities and demographics of an area that provide powerful decision making insight about office location.



#### PROJECTED ANNUAL GROWTH RATE



0.54% Population



1.36% Population



-0.87% Population



-0.39% Population



#### LIFESTYLE SPENDING (INDEX)



**84**Meals at
Restaurants



81
Entertainment/
Recreation



**82** Retail Goods



84
Apparel & Services



**81**Home Services

#### DATA FOR ALL BUSINESSES IN THE AREA

| Total Businesses                                          | 41,700  |
|---------------------------------------