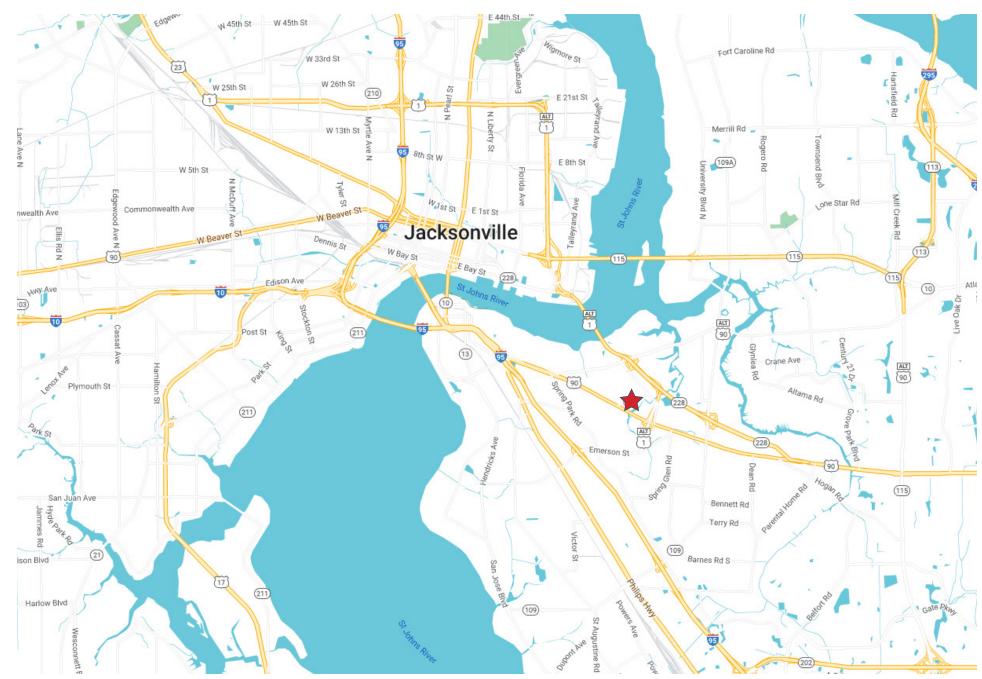

klinSt.com

# OFFICE SPACE FOR LEASE



#### **OFFICE PARK HIGHLIGHTS**

- On-site security
- Gym and café located in Woodcock Building
- 2 conference rooms for use by reservation
- Ample parking throughout office park
- Planned improvements underway:
  - -Landscaping throughout the grounds
  - -Updating monument signage
  - -Updates to the Woodcock Amenity Building

# PROPERTY HIGHLIGHTS

- Building Size: 30,864 SF
- 18,718 RSF Available
- \$17-19/SF



#### **AVAILABLE SUITES**

| SUITE NUMBER | SF    |
|--------------|-------|
| 130          | 7,824 |
| 200          | 4,718 |
| 230          | 3,796 |



# **FLOOR PLANS**

# **FIRST FLOOR**

Available





# **FLOOR PLANS**

# **SECOND FLOOR**

Available





# **OFFICE PARK AMENITIES**











# SITE PLAN / AERIAL





# **AERIAL**





# **DEMOGRAPHICS**

# OFFICE MARKET PROFILE

Jacksonville City, FL Geography: Place This infographic provides a set of key demographic, market potential and spending indicators that allow you to quickly understand the market opportunities and demographics of an area that provide powerful decision making insight about office location.



#### PROJECTED ANNUAL GROWTH RATE



0.54% Population



1.36% Population



-0.87% Population



-0.39% Population



#### LIFESTYLE SPENDING (INDEX)



**84**Meals at
Restaurants



81
Entertainment/
Recreation



**82** Retail Goods



84
Apparel & Services



**81**Home Services

#### DATA FOR ALL BUSINESSES IN THE AREA

| Total Businesses                                          | 41,700  |
|---------------------------------------------------------