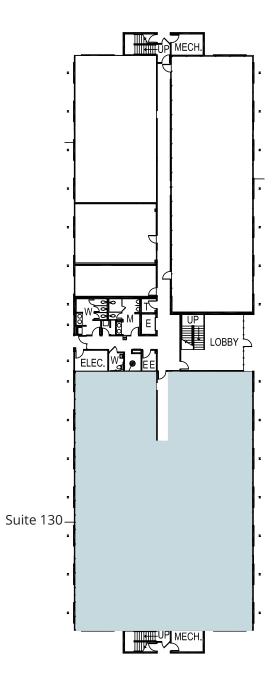

# **FLOOR PLANS**

# **FIRST FLOOR**

Available

#### **AVAILABLE SUITES**

| SUITE NUMBER | SF    |
|--------------|-------|
| 130          | 7,824 |
| 200          | 4,718 |
| 230          | 3,796 |