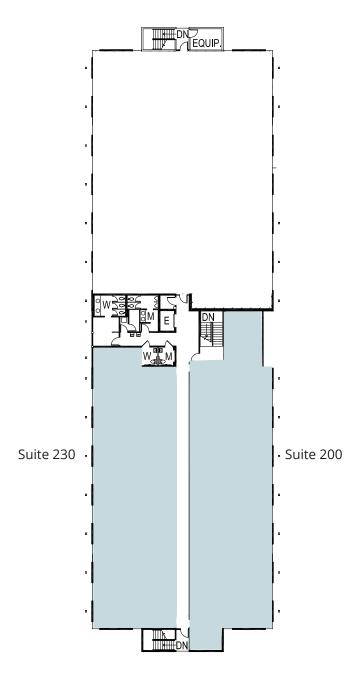

# **FLOOR PLANS**

# **FIRST FLOOR**

Available

# **SECOND FLOOR**

Available

#### **AVAILABLE SUITES**

| SUITE NUMBER | SF    |
|--------------|-------|
| 130          | 7,824 |
| 200          | 4,718 |
| 230          | 3,796 |