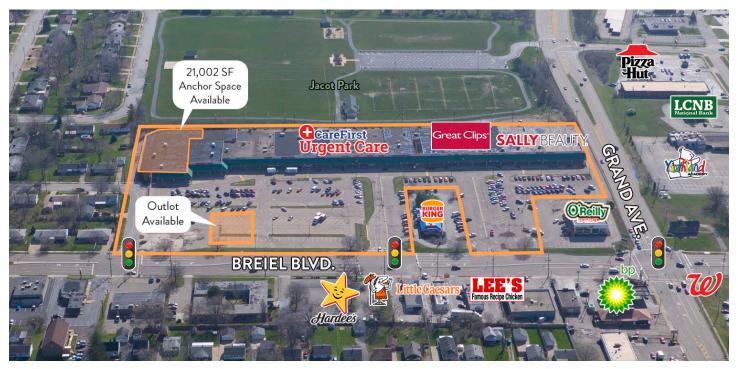

#### PROPERTY DESCRIPTION

- Well established 135,000 SF neighborhood shopping center
- · Strong mix of national, regional and local tenants
- At the signalized intersection of Grand Ave. & South Breiel Blvd.
- Small shop and anchor space available for lease
- Outlot space available for sale or ground lease

## MIDDLETOWN SHOPPING CENTER | Middletown, OH