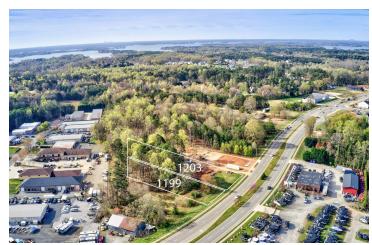

### PROPERTY DETAILS | 2

flat in front, slope in rear

| Sale Price           | \$385,000                                                            |  |  |
|----------------------|----------------------------------------------------------------------|--|--|
| LOCATION INFORMATION |                                                                      |  |  |
| Building Name        | NEW PRICE! +/- 1.85 acres<br>along Brawley School Rd,<br>Mooresville |  |  |
| Street Address       | 1199/1203 Brawley School<br>Road                                     |  |  |
| City, State, Zip     | Mooresville, NC 28117                                                |  |  |
| County               | Iredell                                                              |  |  |
| Sub-market           | Mooresville                                                          |  |  |
| BUILDING INFORMATION |                                                                      |  |  |
| Number of Lots       | 2                                                                    |  |  |

| TROTERTT INTORNATION |                            |
|----------------------|----------------------------|
| Property Type        | Land                       |
| Property Subtype     | Other                      |
| Zoning               | RA                         |
| Lot Size             | 1.85 Acres                 |
| APN#                 | 4636-26-8706, 4636-26-8883 |
| Lot Frontage         | 200 ft                     |
| Corner Property      | No                         |
| Traffic Count        | 25000                      |
| Traffic Count Street | Brawley School Rd          |
|                      |                            |

#### LOCATION DESCRIPTION

PROPERTY DESCRIPTION

Two adjacent unimproved tracts on the SE side of Brawley School Rd, just past Stutts Rd and before Isle of Pines Rd, on the way to the Point. 200' of frontage along Brawley School Rd., backs up to light industrial and general service properties on Lugnut Rd. Boat retailer sits immediately across Brawley School Rd from this site. RA zoning now, situated among commercial growth, and 2030 land use plan projects commercial use there. Water & sewer along Brawley School Rd at the site.