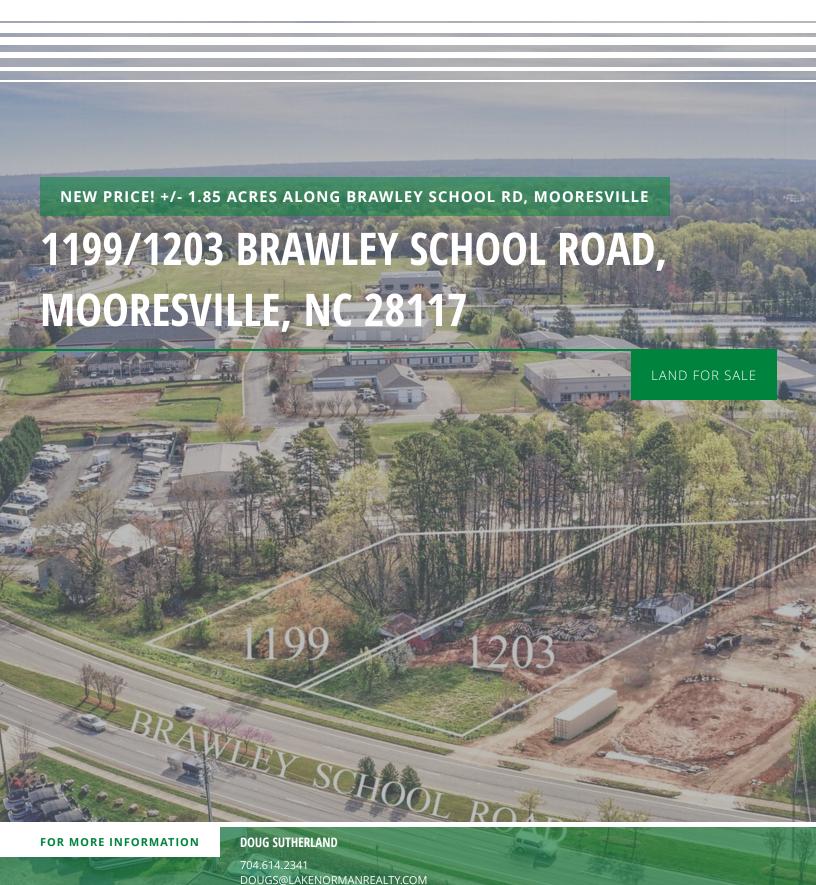

# 1199/1203 BRAWLEY SCHOOL ROAD, MOORESVILLE, NC 28117

### PROPERTY DETAILS | 2

flat in front, slope in rear

| Sale Price           | \$385,000                                                            |  |  |
|----------------------|----------------------------------------------------------------------|--|--|
| LOCATION INFORMATION |                                                                      |  |  |
| Building Name        | NEW PRICE! +/- 1.85 acres<br>along Brawley School Rd,<br>Mooresville |  |  |
| Street Address       | 1199/1203 Brawley School<br>Road                                     |  |  |
| City, State, Zip     | Mooresville, NC 28117                                                |  |  |
| County               | Iredell                                                              |  |  |
| Sub-market           | Mooresville                                                          |  |  |
| BUILDING INFORMATION |                                                                      |  |  |
| Number of Lots       | 2                                                                    |  |  |

| TROTERTT INTORNATION |                            |
|----------------------|----------------------------|
| Property Type        | Land                       |
| Property Subtype     | Other                      |
| Zoning               | RA                         |
| Lot Size             | 1.85 Acres                 |
| APN#                 | 4636-26-8706, 4636-26-8883 |
| Lot Frontage         | 200 ft                     |
| Corner Property      | No                         |
| Traffic Count        | 25000                      |
| Traffic Count Street | Brawley School Rd          |
|                      |                            |

#### LOCATION DESCRIPTION

PROPERTY DESCRIPTION

Two adjacent unimproved tracts on the SE side of Brawley School Rd, just past Stutts Rd and before Isle of Pines Rd, on the way to the Point. 200' of frontage along Brawley School Rd., backs up to light industrial and general service properties on Lugnut Rd. Boat retailer sits immediately across Brawley School Rd from this site. RA zoning now, situated among commercial growth, and 2030 land use plan projects commercial use there. Water & sewer along Brawley School Rd at the site.