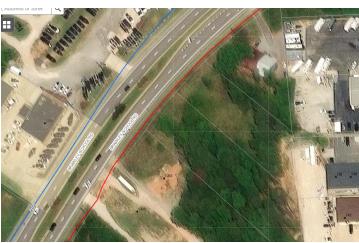

# 1199/1203 BRAWLEY SCHOOL ROAD, MOORESVILLE, NC 28117

RETAILER MAP | 5

20117 WEST CATAWBA AVE , CORNELIUS, NC 28031 | 704.929.7941 | LAKENORMANREALTY.COM

#### LOCATION DESCRIPTION

PROPERTY DESCRIPTION

Two adjacent unimproved tracts on the SE side of Brawley School Rd, just past Stutts Rd and before Isle of Pines Rd, on the way to the Point. 200' of frontage along Brawley School Rd., backs up to light industrial and general service properties on Lugnut Rd. Boat retailer sits immediately across Brawley School Rd from this site. RA zoning now, situated among commercial growth, and 2030 land use plan projects commercial use there. Water & sewer along Brawley School Rd at the site.