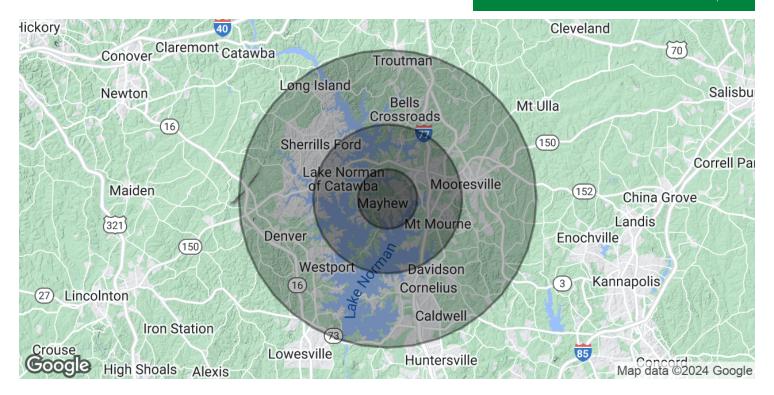

### DEMOGRAPHICS MAP & REPORT | 6

| POPULATION                            | 2 MILES          | 5 MILES          | 10 MILES         |
|---------------------------------------|------------------|------------------|------------------|
| Total Population                      | 11,212           | 54,710           | 180,829          |
| Average Age                           | 44.9             | 43.4             | 42.2             |
| Average Age (Male)                    | 46.1             | 43.0             | 41.2             |
| Average Age (Female)                  | 44.4             | 44.0             | 43.3             |
| HOUSEHOLDS & INCOME                   | 2 MILES          | 5 MILES          | 10 MILES         |
| Total Households                      | 4,526            | 24,357           | 76,955           |
|                                       |                  |                  |                  |
| # of Persons per HH                   | 2.5              | 2.2              | 2.3              |
| # of Persons per HH Average HH Income | 2.5<br>\$138,929 | 2.2<br>\$119,566 | 2.3<br>\$111,856 |