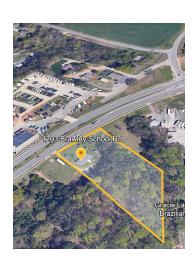

#### LOCATION DESCRIPTION

PROPERTY DESCRIPTION

Two adjacent unimproved tracts on the SE side of Brawley School Rd, just past Stutts Rd and before Isle of Pines Rd, on the way to the Point. 200' of frontage along Brawley School Rd., backs up to light industrial and general service properties on Lugnut Rd. Boat retailer sits immediately across Brawley School Rd from this site. RA zoning now, situated among commercial growth, and 2030 land use plan projects commercial use there. Water & sewer along Brawley School Rd at the site.