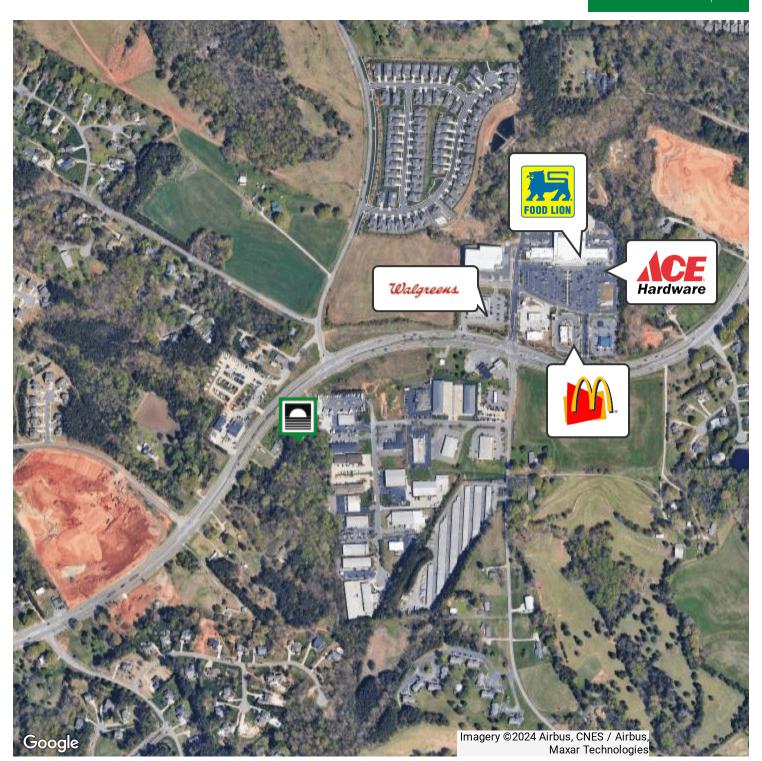

# 1199/1203 BRAWLEY SCHOOL ROAD, MOORESVILLE, NC 28117

RETAILER MAP | 5

20117 WEST CATAWBA AVE , CORNELIUS, NC 28031 | 704.929.7941 | LAKENORMANREALTY.COM