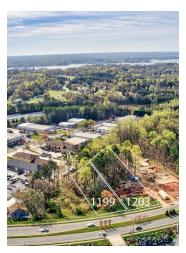

DESCRI

Asking for conventional financing or cash.

#### LOCATION DESCRIPTION

PROPERTY DESCRIPTION

Two adjacent unimproved tracts on the SE side of Brawley School Rd, just past Stutts Rd and before Isle of Pines Rd, on the way to the Point. 200' of frontage along Brawley School Rd., backs up to light industrial and general service properties on Lugnut Rd. Boat retailer sits immediately across Brawley School Rd from this site. RA zoning now, situated among commercial growth, and 2030 land use plan projects commercial use there. Water & sewer along Brawley School Rd at the site.

#### SITE DESCRIPTION

A small residence has been removed from the site. Outbuildings remain, no value given.





# 1199/1203 BRAWLEY SCHOOL ROAD, MOORESVILLE, NC 28117

### ADDITIONAL PHOTOS | 4





















20117 WEST CATAWBA AVE , CORNELIUS, NC 28031 | 704.929.7941 | LAKENORMANREALTY.COM





# 1199/1203 BRAWLEY SCHOOL ROAD, MOORESVILLE, NC 28117

RETAILER MAP | 5



20117 WEST CATAWBA AVE , CORNELIUS, NC 28031 | 704.929.7941 | LAKENORMANREALTY.COM



### 1199/1203 BRAWLEY SCHOOL ROAD, MOORESVILLE, NC 28117

### DEMOGRAPHICS MAP & REPORT | 6



| POPULATION                            | 2 MILES          | 5 MILES          | 10 MILES         |
|---------------------------------------|------------------|------------------|------------------|
| Total Population                      | 11,212           | 54,710           | 180,829          |
| Average Age                           | 44.9             | 43.4             | 42.2             |
| Average Age (Male)                    | 46.1