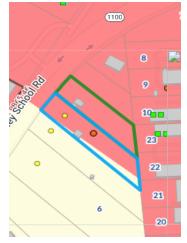

### PROPERTY DETAILS | 2

flat in front, slope in rear

| Sale Price           | \$385,000                                                            |  |  |
|----------------------|----------------------------------------------------------------------|--|--|
| LOCATION INFORMATION |                                                                      |  |  |
| Building Name        | NEW PRICE! +/- 1.85 acres<br>along Brawley School Rd,<br>Mooresville |  |  |
| Street Address       | 1199/1203 Brawley School<br>Road                                     |  |  |
| City, State, Zip     | Mooresville, NC 28117                                                |  |  |
| County               | Iredell                                                              |  |  |
| Sub-market           | Mooresville                                                          |  |  |
| BUILDING INFORMATION |                                                                      |  |  |
| Number of Lots       | 2                                                                    |  |  |

| TROTERTT INTORNATION |                            |
|----------------------|----------------------------|
| Property Type        | Land                       |
| Property Subtype     | Other                      |
| Zoning               | RA                         |
| Lot Size             | 1.85 Acres                 |
| APN#                 | 4636-26-8706, 4636-26-8883 |
| Lot Frontage         | 200 ft                     |
| Corner Property      | No                         |
| Traffic Count        | 25000                      |
| Traffic Count Street | Brawley School Rd          |
|                      |                            |