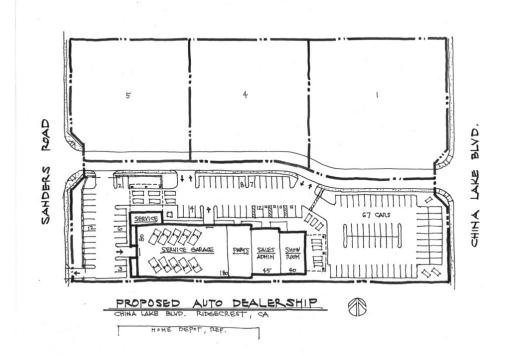

## **Property Highlights**

- Commercial land of up to 5.4 acres adjacent to Home Depot in the heart of Ridgecrest
- Ridgecrest is the home of China Lake Naval Weapons Station
- Naval Weapons Station in town is undergoing a \$3 billion upgrade of the facilities
- The site has all utilities underground or nearby
- Average Household income is \$85,000
- Trade Area has 100,000 people
- Casino has been approved for location in Ridgecrest