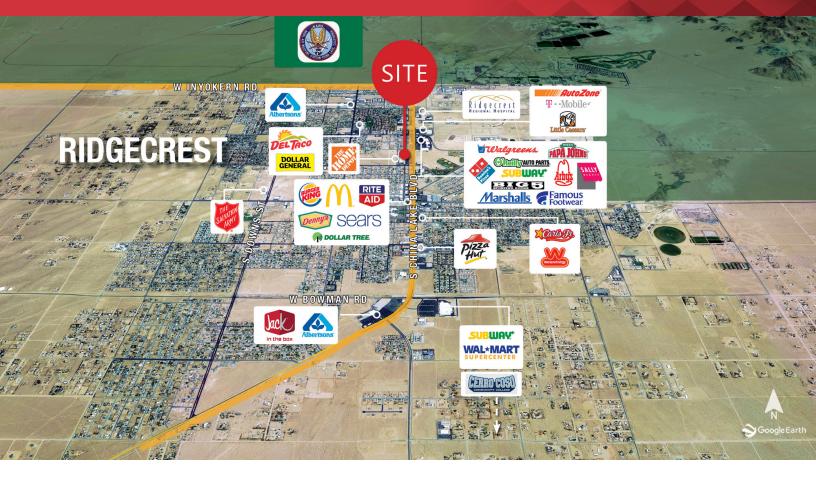

Ridgecrest with it's Southern Sierra Regional Hospital and the Walmart Supercenter is the medical, and shopping hub for the region. The Walmart has exceeded their projections since the day they opened, and the new Panda Express had the second largest grand opening in the company's history.

## **Property Highlights**

- Commercial land of up to 5.4 acres adjacent to Home Depot in the heart of Ridgecrest
- Ridgecrest is the home of China Lake Naval Weapons Station
- Naval Weapons Station in town is undergoing a \$3 billion upgrade of the facilities
- The site has all utilities underground or nearby
- Average Household income is \$85,000
- Trade Area has 100,000 people
- Casino has been approved for location in Ridgecrest