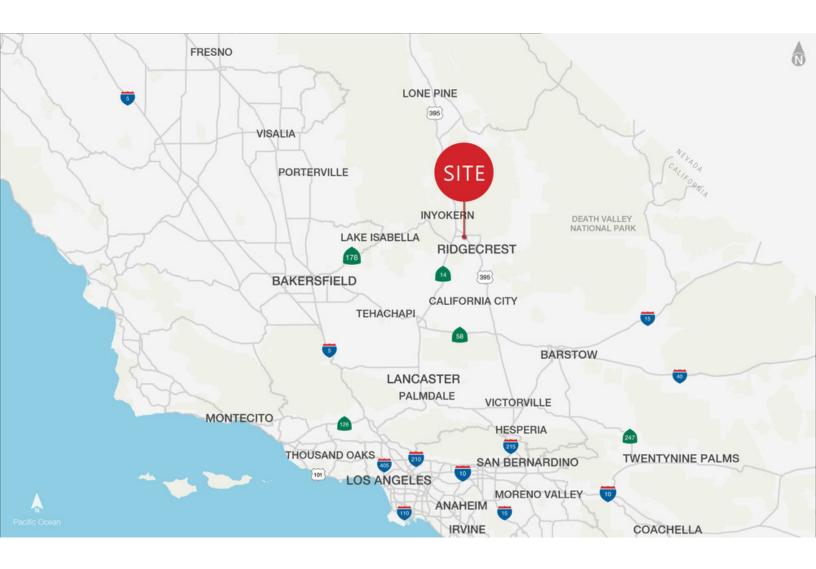

# **Area Description**

The City of Ridgecrest is home to the China Lakes Naval Weapons Station. The Base has been designated by the Department of Defense to be a premier center for Research and Development of Naval Weapons Systems. They are the headquarters for Autonomous Drone development, which is revolutionizing modern warfare. The base is currently undergoing a \$3 billion dollar refurbishing and redevelopment program. When this reconstruction is completed in 2025, the base will have the most modern, state of the art, Naval Weapons Development facility in the United States, if not the world.

## **Property Highlights**

- Commercial land of up to 5.4 acres adjacent to Home Depot in the heart of Ridgecrest
- Ridgecrest is the home of China Lake Naval Weapons Station
- Naval Weapons Station in town is undergoing a \$3 billion upgrade of the facilities
- The site has all utilities underground or nearby
- Average Household income is \$85,000
- Trade Area has 100,000 people
- Casino has been approved for location in Ridgecrest