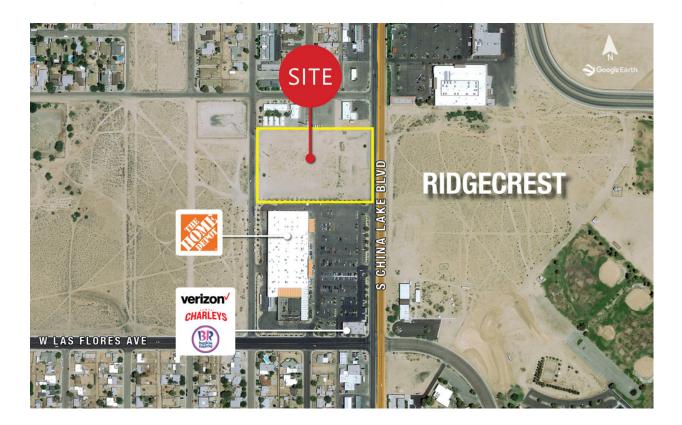

## **Property Highlights**

- Commercial land of up to 5.4 acres adjacent to Home Depot in the heart of Ridgecrest
- Ridgecrest is the home of China Lake Naval Weapons Station
- Naval Weapons Station in town is undergoing a \$3 billion upgrade of the facilities
- The site has all utilities underground or nearby
- Average Household income is \$85,000
- Trade Area has 100,000 people
- Casino has been approved for location in Ridgecrest