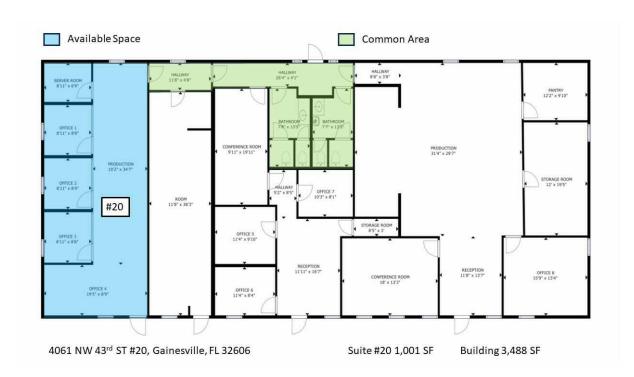

Suite 20 consists of 1,001 SF and features reception, open work area, three private offices, a server room and common area restrooms.

Suite 33 is 384 SF and had two offices and common area restrooms.

#### **OFFERING SUMMARY**

| Suite 20 Lease Rate:   | \$        | 900.00 - 1,835 | 5.16 per month<br>(MG) |
|------------------------|-----------|----------------|------------------------|
| Suite 20 Available SF: |           |                | 385 - 1,001 SF         |
| Suite 33 Lease Rate:   |           | \$900.00 p     | er month (MG)          |
| Suite 33 Available SF: |           |                | 384 SF                 |
| Building Size:         |           |                | 4,488 SF               |
| Zoning:                |           |                | OF                     |
| Traffic Count:         |           |                | 3800 AADT              |
| DEMOGRAPHICS           | 1 MILE    | 5 MILES        | 10 MILES               |
| Total Households       | 4,032     | 59,033         | 99,352                 |
| Total Population       | 9,022     | 144,704        | 245,307                |
| Average HH Income      | \$123,585 | \$83,065       | \$93,681               |
|                        |           |                |                        |