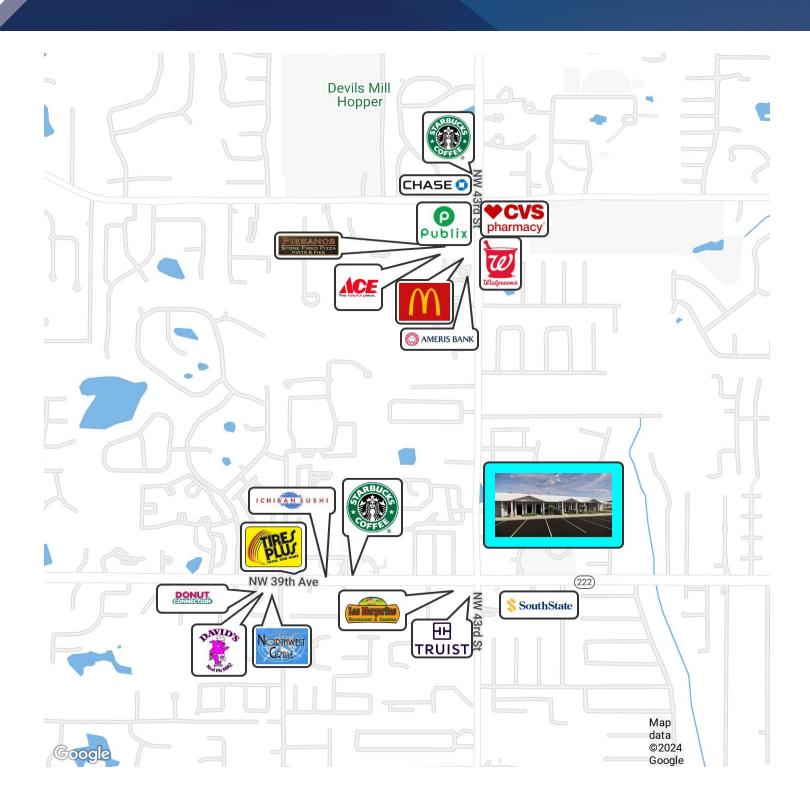

### PROPERTY DESCRIPTION

Office suites for lease in Pine Grove off NW 43rd ST. Pine Grove provides plenty of parking and is close and convenient to many amenities located just off the intersection of NW 39th AVE and NW 43rd St. The recently renovated exterior is inviting and highly visible from the road.