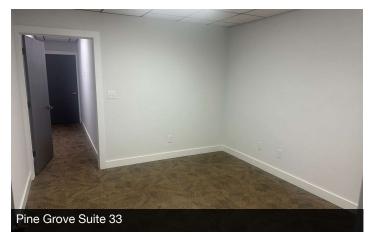

Suite 20 consists of 1,001 SF and features reception, open work area, three private offices, a server room and common area restrooms.

Suite 33 is 384 SF and had two offices and common area restrooms.