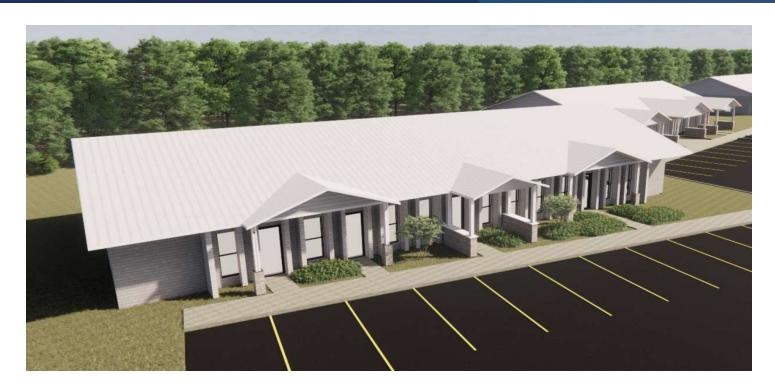

### PROPERTY DESCRIPTION

Office suites for lease in Pine Grove off NW 43rd ST. Pine Grove provides plenty of parking and is close and convenient to many amenities located just off the intersection of NW 39th AVE and NW 43rd St. The recently renovated exterior is inviting and highly visible from the road.