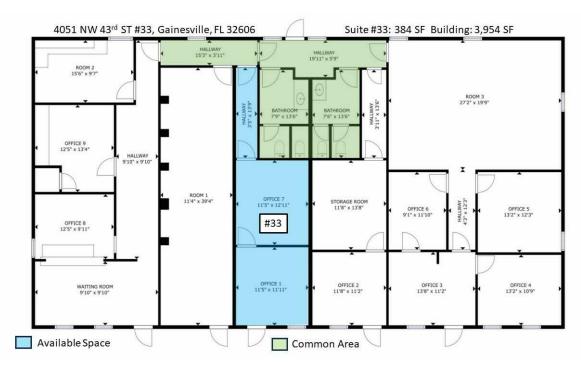

Suite 20 consists of 1,001 SF and features reception, open work area, three private offices, a server room and common area restrooms.

Suite 33 is 384 SF and had two offices and common area restrooms.

#### **OFFERING SUMMARY**

| Suite 20 Lease Rate:   | \$        | 900.00 - 1,835 | 5.16 per month<br>(MG) |
|------------------------|-----------|----------------|------------------------|
| Suite 20 Available SF: |           |                | 385 - 1,001 SF         |
| Suite 33 Lease Rate:   |           | \$900.00 p     | er month (MG)          |
| Suite 33 Available SF: |           |                | 384 SF                 |
| Building Size:         |           |                | 4,488 SF               |
| Zoning:                |           |                | OF                     |
| Traffic Count:         |           |                | 3800 AADT              |
| DEMOGRAPHICS           | 1 MILE    | 5 MILES        | 10 MILES               |
| Total Households       | 4,032     | 59,033         | 99,352                 |
| Total Population       | 9,022     | 144,704        | 245,307                |
| Average HH Income      | \$123,585 | \$83,065       | \$93,681               |
|                        |           |                |                        |