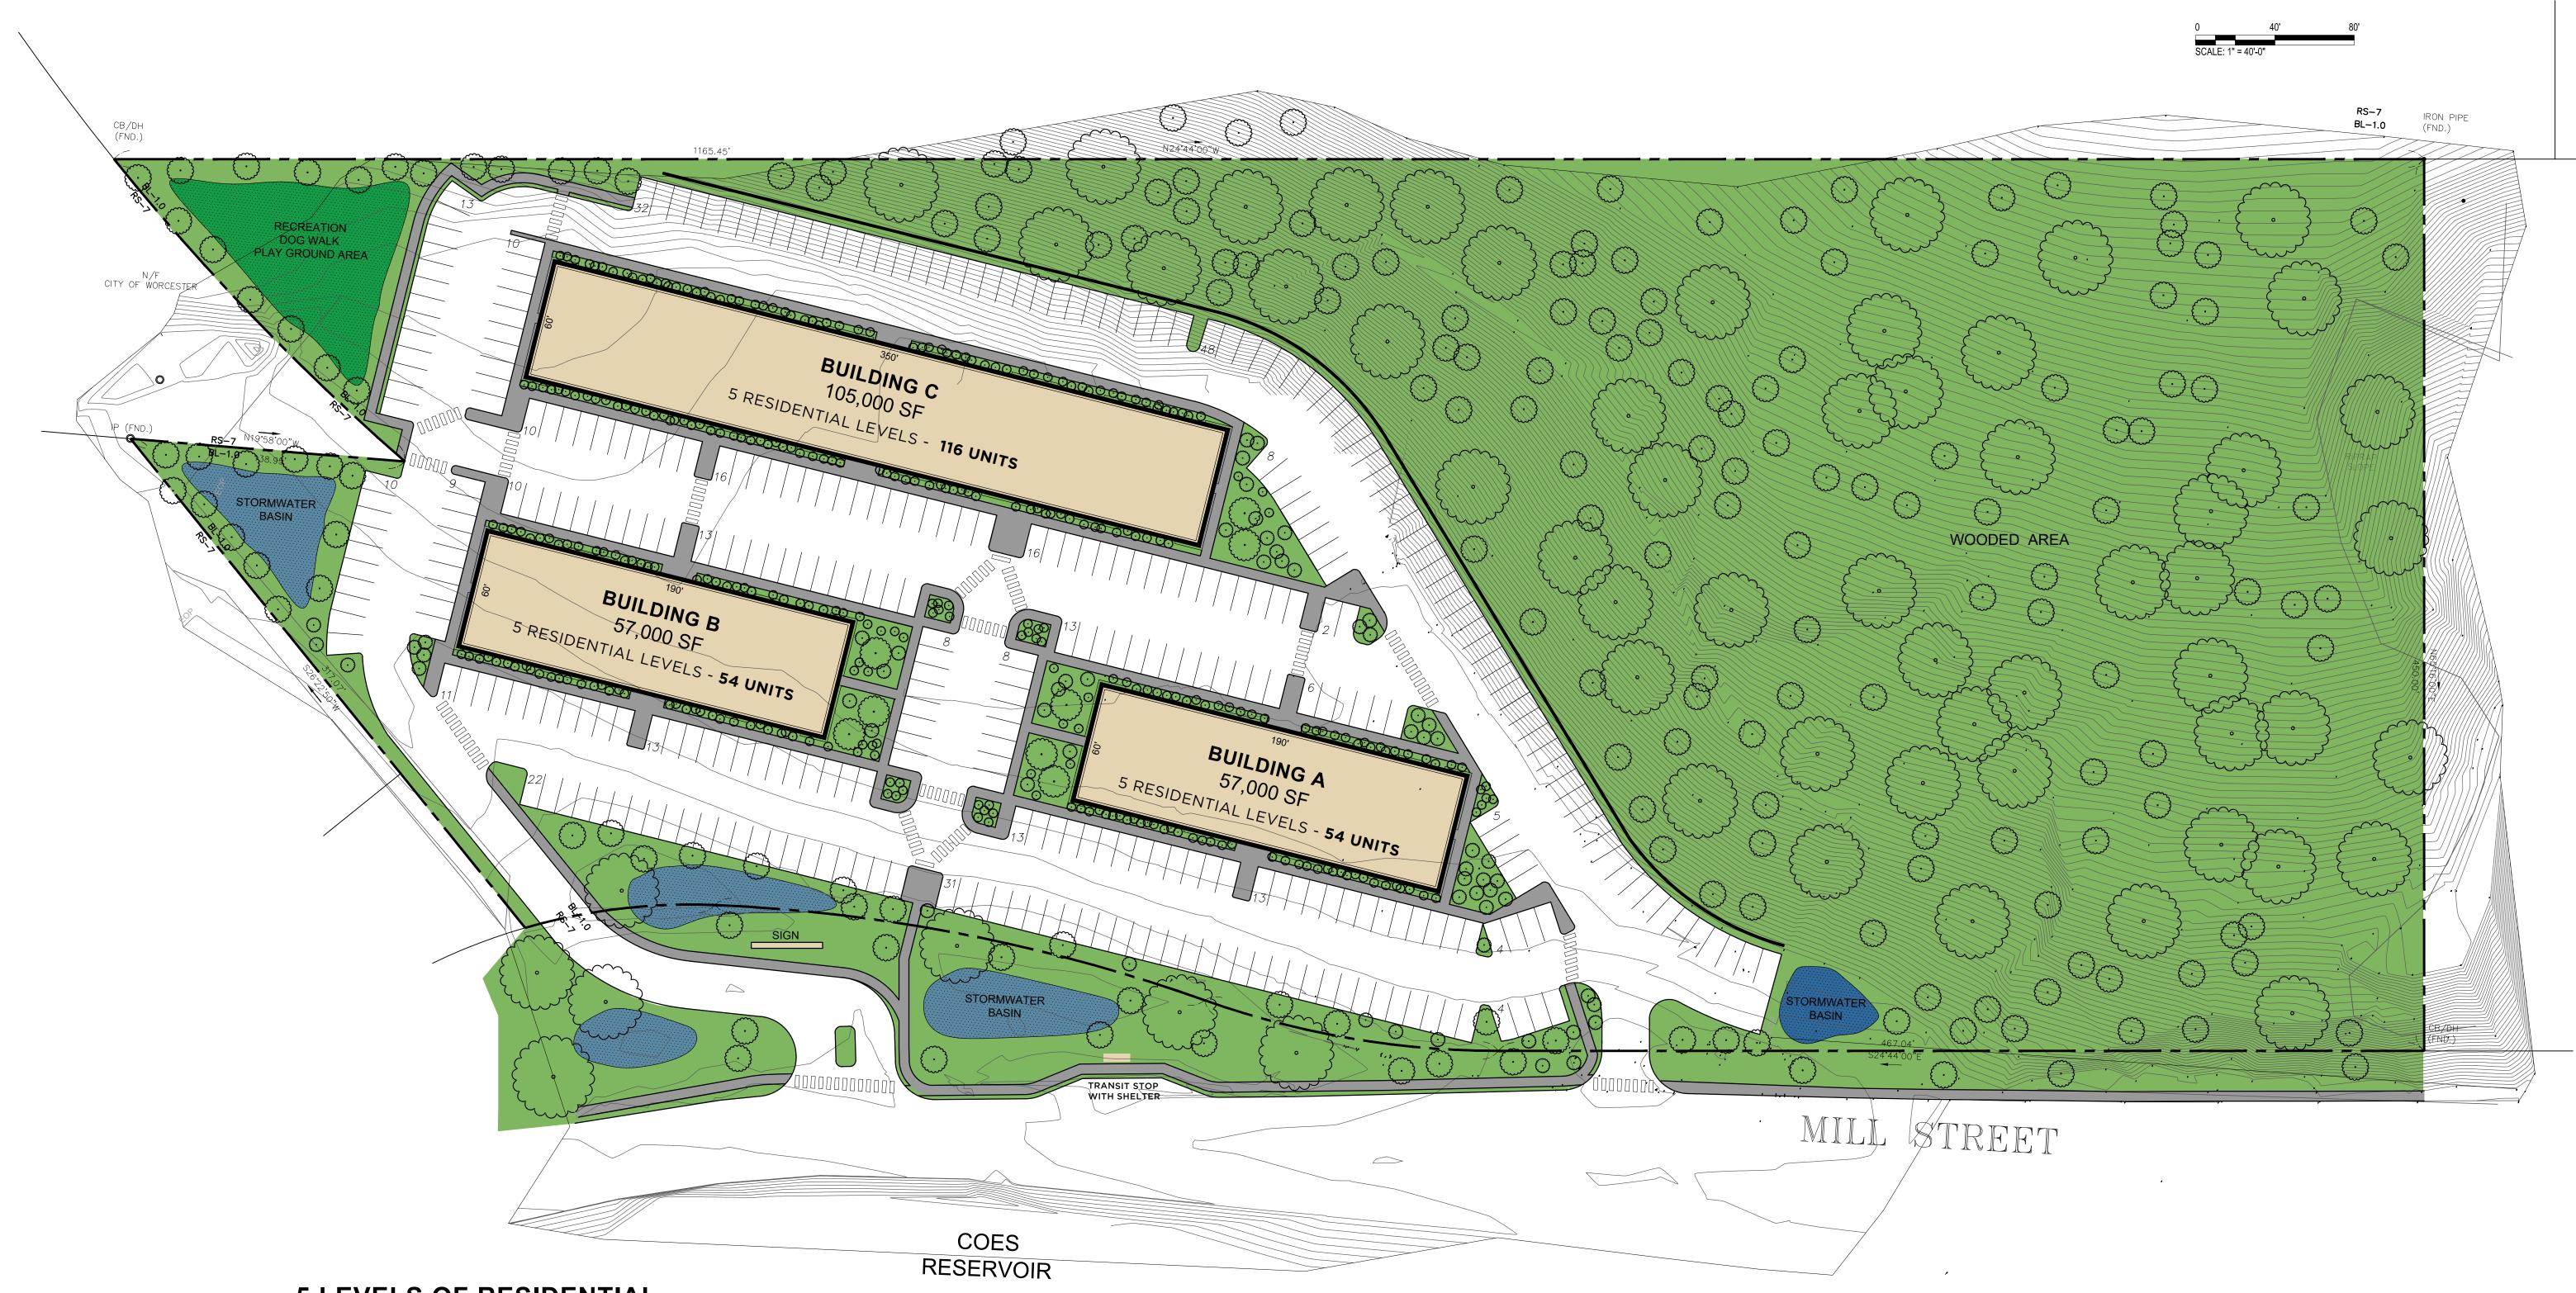

- 5 LEVELS OF RESIDENTIAL WITH SURFACE PARKING

- BUILDING HEIGHT: 50'

RESIDENTIAL UNITS BUILDING A, B & C: 224 UNITS AVERAGE UNIT SIZE: 900 SF

TOTAL PARKING: 343 SPACES

## **BUILDING A & B**

RESIDENTIAL LEVEL 1: 11,400 SF
RESIDENTIAL LEVEL 2: 11,400 SF
RESIDENTIAL LEVEL 3: 11,400 SF
RESIDENTIAL LEVEL 4: 11,400 SF
RESIDENTIAL LEVEL 5: 11,400 SF
TOTAL: 57,000 SF
0.85 EFFICIENCY = 48,450 SF
54 900 AVG SF UNITS

## **BUILDING B**

RESIDENTIAL LEVEL 1: 21,000 SF
RESIDENTIAL LEVEL 2: 21,000 SF
RESIDENTIAL LEVEL 3: 21,000 SF
RESIDENTIAL LEVEL 4: 21,000 SF
RESIDENTIAL LEVEL 5: 21,000 SF
TOTAL: 105,000 SF
0.85 EFFICIENCY = 89,250 SF
116 900 AVG SF UNITS

## ZONING

BG 2.0
HEIGHT LIMIT 50'
FLOOR LIMIT 3+1
FRONT YARD SETBACK - 10'
SIDE YARD SETBACK - 10'
REAR YARD SETBACK - 20'